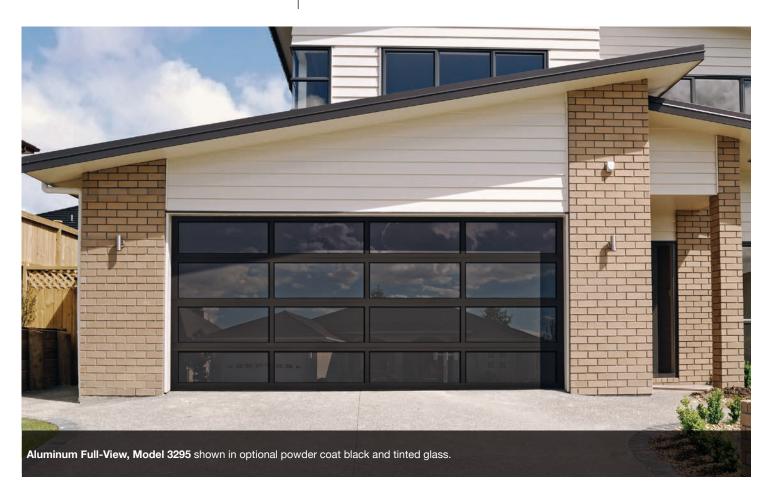

## **ALUMINUM FULL-VIEW**

A dramatic statement, made to fit your contemporary garage door application. Our aluminum full-view garage doors are expertly engineered of aluminum and glass that will give your home the perfect blend of industrial and ultra modern.

### Select Your Garage Door Model

Insulation Type

No Insulation

| R-value                    | R-0.0      |
|----------------------------|------------|
| Backing                    | Aluminum   |
| Construction Type          | Heavy Duty |
| Panel Style / Model Number |            |
| Full-View                  | 3295       |