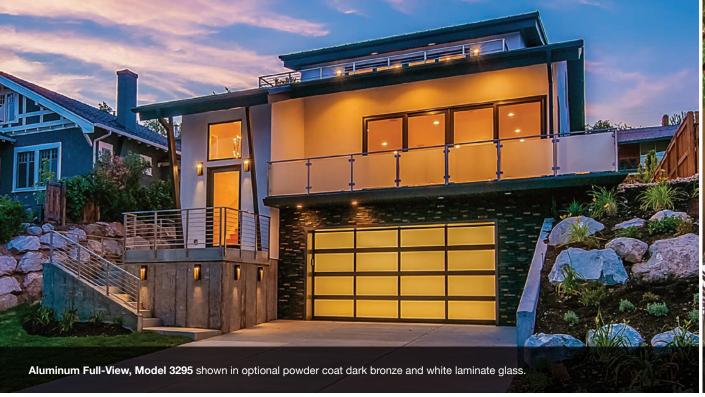

## **ALUMINUM FULL-VIEW**

A dramatic statement, made to fit your contemporary garage door application. Our aluminum full-view garage doors are expertly engineered of aluminum and glass that will give your home the perfect blend of industrial and ultra modern.