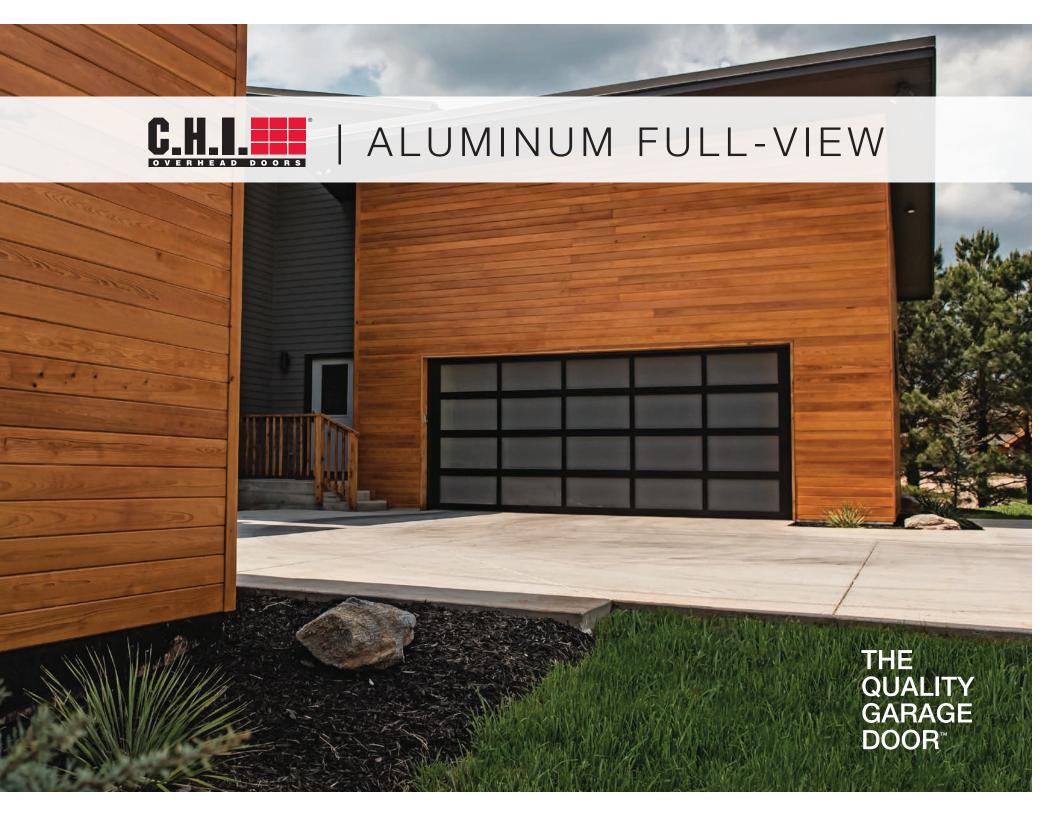

#### MODERN PERFECTION

## **ALUMINUM FULL-VIEW**

A dramatic statement, made to fit your contemporary garage door application. Our aluminum full-view garage doors are expertly engineered of aluminum and glass that will give your home the perfect blend of industrial and ultra modern.