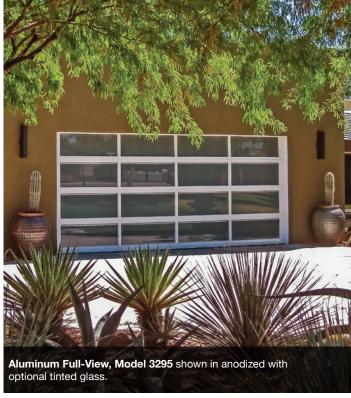

## **ALUMINUM FULL-VIEW**

A dramatic statement, made to fit your contemporary garage door application. Our aluminum full-view garage doors are expertly engineered of aluminum and glass that will give your home the perfect blend of industrial and ultra modern.