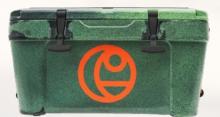

# COOLER

#### THE KAYAK COOLER™ WAS CUSTOM-DESIGNED FOR OUR LINE OF WATERCRAFT—FITTING EVERY CRESCENT TANKWELL IN YOUR FAVORITE CRESCENT COLORS.

The lid features a grooved 3mm EVA foam pad kit and cam strap for additional storage. Rugged rotomolded, double-walled construction and Polar Guard food-safe resin provide hours of insulation for your perishables. Add the Kayak Cooler Seat Back and replace your seat in select models. Holds 18 Cans and 10lbs of Ice. High Seat Option for CREW, LiteTackle, CK1 Venture.

#### \$249.00

| SPECS  |     |          |        |
|--------|-----|----------|--------|
| LENGTH | 22″ | WEIGHT   | 13 LBS |
| WIDTH  | 19″ | CAPACITY | 25 QT  |

DAWN

**MOON ROCK** 

1

NOR'EASTER

1220 1999 SCAN TO LEARN MORE