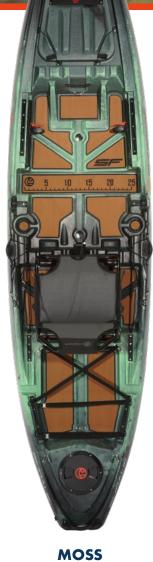

#### CRESCENT'S FIRST SPECIALIZED FISHING KAYAK WAS DESIGNED TO ELEVATE YOUR FISHING EXPERIENCE ON ANY WATERWAY

We're stoked to bring you our first kayak and flagship model of the Crescent Specialized Fishing Line. The Shoalie combines our signature paddling performance and platforms with systems designed specifically for fishing. These systems help anglers efficiently manage their rods, paddles, tackle, electronics, and comfort on the water. This is a truly versatile kayak that caters to every type of angler on any waterway.

SCAN TO LEARN MORE

V.M

**MOON ROCK** 

NOR'EASTER

| STABILITY         | ****                        |
|-------------------|-----------------------------|
| MANEUVERABILITY   | *****                       |
| PERFORMANCE/SPEED | $\star\star\star\star\star$ |
| WEIGHT CAPACITY   | ****                        |
| STORAGE           | ****                        |
| VERSATILITY       | ****                        |