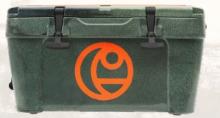

# COOLER

#### THE KAYAK COOLER™ WAS CUSTOM-DESIGNED FOR OUR LINE OF WATERCRAFT—FITTING EVERY CRESCENT TANKWELL IN YOUR FAVORITE CRESCENT COLORS.

The lid features a grooved 3mm EVA foam pad kit and cam strap for additional storage. Rugged rotomolded, double-walled construction and Polar Guard food-safe resin provide hours of insulation for your perishables. Add the Kayak Cooler Seat Back and replace your seat in select models. Holds 18 Cans and 10lbs of Ice. High Seat Option for CREW, LiteTackle, CK1 Venture.

#### \$249.00

| SPECS  |     |          |        |
|--------|-----|----------|--------|
| LENGTH | 22″ | WEIGHT   | 13 LBS |
| WIDTH  | 19″ | CAPACITY | 25 QT  |

DAWN

**MOON ROCK** 

1

NOR'EASTER

1220 1999 SCAN TO LEARN MORE