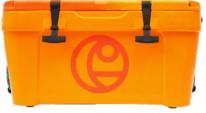

# COOLER

#### THE KAYAK COOLER™ WAS CUSTOM-DESIGNED FOR OUR LINE OF WATERCRAFT—FITTING EVERY CRESCENT TANKWELL IN YOUR FAVORITE CRESCENT COLORS.

The lid features a grooved 3mm EVA foam pad kit and cam strap for additional storage. Rugged rotomolded, double-walled construction and Polar Guard food-safe resin provide hours of insulation for your perishables. Add the Kayak Cooler Seat Back and replace your seat in select models. Holds 18 Cans and 10lbs of Ice. High Seat Option for CREW, LiteTackle, CK1 Venture.

#### \$249.00

| SPECS  |     |          |        |
|--------|-----|----------|--------|
| LENGTH | 22″ | WEIGHT   | 13 LBS |
| WIDTH  | 19″ | CAPACITY | 25 QT  |

DAWN

**MOON ROCK** 

1

NOR'EASTER

1220 1999 SCAN TO LEARN MORE