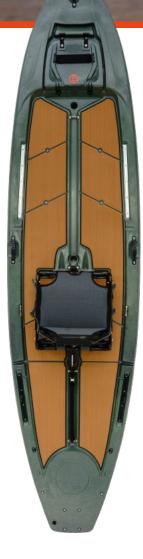

#### CRESCENT'S FIRST SPECIALIZED FISHING KAYAK WAS DESIGNED TO ELEVATE YOUR FISHING EXPERIENCE ON ANY WATERWAY

We're stoked to bring you our first kayak and flagship model of the Crescent Specialized Fishing Line. The Shoalie combines our signature paddling performance and platforms with systems designed specifically for fishing. These systems help anglers efficiently manage their rods, paddles, tackle, electronics, and comfort on the water. This is a truly versatile kayak that caters to every type of angler on any waterway.

### \$1,649.00

| SPECS  |        |          |         |
|--------|--------|----------|---------|
| LENGTH | 11′10″ | WEIGHT   | 77 LBS  |
| WIDTH  | 34″    | CAPACITY | 450 LBS |

UNITED STATES PATENT AND TRADEMARK OFFICE USDIO PATENT PENDING

SCAN TO LEARN MORE

V.M

**MOON ROCK** 

NOR'EASTER

| STABILITY         | ****                        |
|-------------------|-----------------------------|
| MANEUVERABILITY   | *****                       |
| PERFORMANCE/SPEED | $\star\star\star\star\star$ |
| WEIGHT CAPACITY   | ****                        |
| STORAGE           | ****                        |
| VERSATILITY       | ****                        |