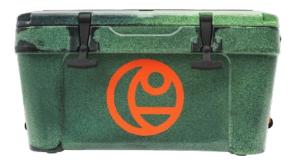

#### THE KAYAK COOLER™ WAS CUSTOM-DESIGNED FOR OUR LINE OF WATERCRAFT—FITTING EVERY CRESCENT TANKWELL IN YOUR FAVORITE CRESCENT COLORS.

The lid features a grooved 3mm EVA foam pad kit and cam strap for additional storage. Rugged rotomolded, double-walled construction and Polar Guard food-safe resin provide hours of insulation for your perishables. Add the Kayak Cooler Seat Back and replace your seat in select models. Holds 18 Cans and 10lbs of Ice. High Seat Option for CREW, LiteTackle, CK1 Venture.

#### \$249.00

| SPECS  |     |          |        |
|--------|-----|----------|--------|
| LENGTH | 22″ | WEIGHT   | 13 LBS |
| WIDTH  | 19″ | CAPACITY | 25 QT  |

DAWN

**MOON ROCK** 

1

NOR'EASTER

1220 1999 SCAN TO LEARN MORE