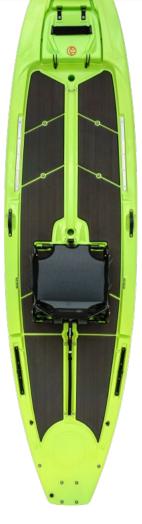

#### AN 11 FT HIGH-WEIGHT CAPACITY THROW-AND-GO KAYAK WITH AN EMPHASIS ON PADDLING PERFORMANCE AND VERSATILITY.

The CK1 Venture provides a completely customizable platform for every kind of paddler. This kayak was designed to navigate a wide range of waterways with ease and versatility. From camping and fishing to spending time in nature with your family, the CK1 is ready for your next venture. Our patented hull design and an agressive rocker profile provide incredible tracking and performance for an 11' kayak.

#### \$999.00

| SPECS  |     |          |         |
|--------|-----|----------|---------|
| LENGTH | 117 | WEIGHT   | 65 LBS  |
| WIDTH  | 34″ | CAPACITY | 400 LBS |

SCAN TO LEARN MORE

**MOON ROCK** 

FLASH