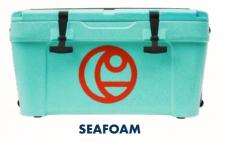

# COOLER

#### THE KAYAK COOLER™ WAS CUSTOM-DESIGNED FOR OUR LINE OF WATERCRAFT—FITTING EVERY CRESCENT TANKWELL IN YOUR FAVORITE CRESCENT COLORS.

The lid features a grooved 3mm EVA foam pad kit and cam strap for additional storage. Rugged rotomolded, double-walled construction and Polar Guard food-safe resin provide hours of insulation for your perishables. Add the Kayak Cooler Seat Back and replace your seat in select models. Holds 18 Cans and 10lbs of Ice. High Seat Option for CREW, LiteTackle, CK1 Venture.

#### \$249.00

| SPECS  |     |          |        |
|--------|-----|----------|--------|
| LENGTH | 22″ | WEIGHT   | 13 LBS |
| WIDTH  | 19″ | CAPACITY | 25 QT  |

DAWN

**MOON ROCK** 

1

NOR'EASTER

1220 1999 SCAN TO LEARN MORE