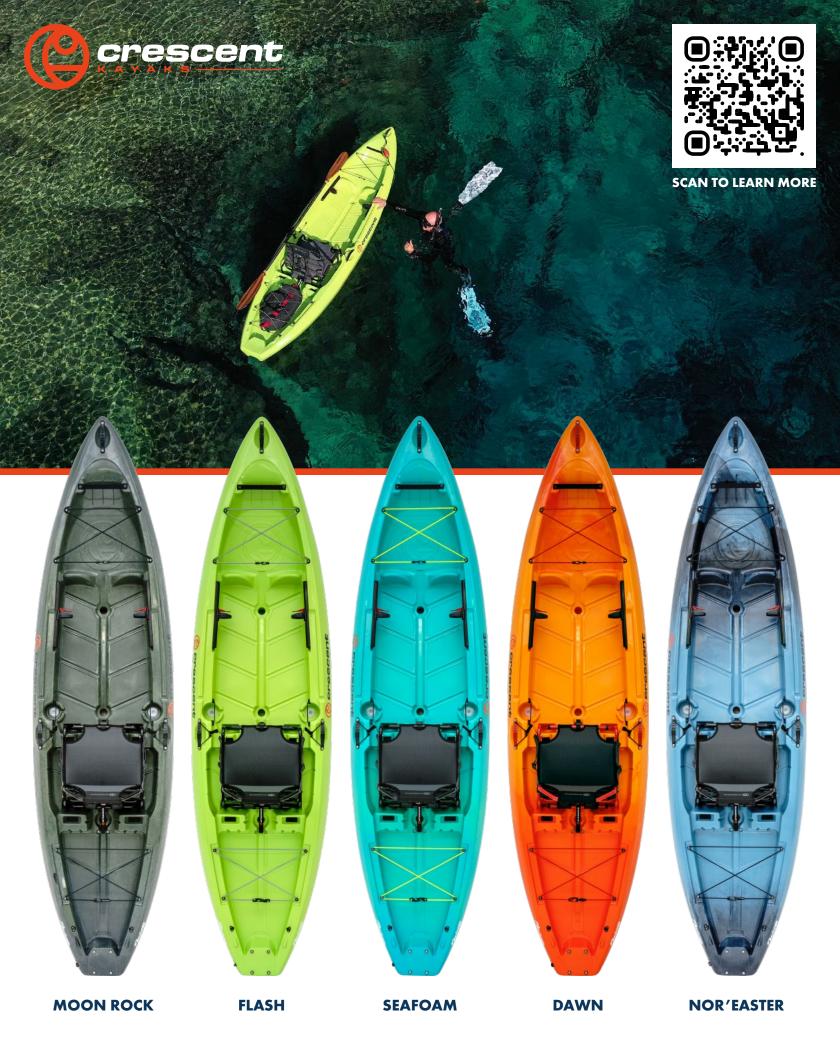

SCAN TO LEARN MORE

NOR'EASTER

**MOON ROCK** 

FLASH

SEAFOAM

DAWN

#### \$999.00

| SPECS  |     |          |         |
|--------|-----|----------|---------|
| LENGTH | 117 | WEIGHT   | 65 LBS  |
| WIDTH  | 34″ | CAPACITY | 400 LBS |

SCAN TO LEARN MORE

**MOON ROCK** 

FLASH

SEAFOAM

.

DAWN

¢

NOR'EASTER