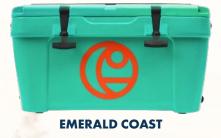

# COOLER

#### THE KAYAK COOLER™ WAS CUSTOM-DESIGNED FOR OUR LINE OF WATERCRAFT—FITTING EVERY CRESCENT TANKWELL IN YOUR FAVORITE CRESCENT COLORS.

The lid features a grooved 3mm EVA foam pad kit and cam strap for additional storage. Rugged rotomolded, double-walled construction and Polar Guard food-safe resin provide hours of insulation for your perishables. Add the Kayak Cooler Seat Back and replace your seat in select models. Holds 18 Cans and 10lbs of Ice. High Seat Option for CREW, LiteTackle, CK1 Venture.

#### \$249.00

| SPECS  |     |          |        |
|--------|-----|----------|--------|
| LENGTH | 22″ | WEIGHT   | 13 LBS |
| WIDTH  | 19″ | CAPACITY | 25 QT  |

DAWN

**MOON ROCK** 

1

NOR'EASTER

1220 1999 SCAN TO LEARN MORE