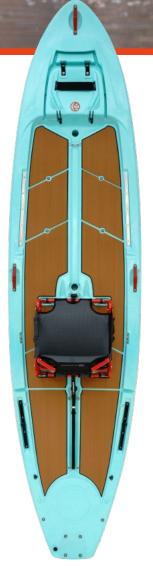

### 

THE LITETACKLE II BUILDS ON THE CLEAN, REFINED DESIGN OF ITS PREDECESSOR THROUGH NEW FEATURES, FUNCTIONALITY, AND MOLDED-IN INNOVATION.

This second generation of our flagship model has been five years in the making, drawing inspiration from the Crescent Community. A kayak's spirit is the way it performs and interacts with the water which is why the LiteTackle II was built on the same patented hull design as the original LiteTackle. Whether you're an avid angler or always looking for adventure, the LiteTackle II was designed for you.

### \$1,199.00

rescent

. . . .

BB

crescent

| SPECS  |       |          |               |
|--------|-------|----------|---------------|
| LENGTH | 12′4″ | WEIGHT   | <b>79 LBS</b> |
| WIDTH  | 34″   | CAPACITY | 450 LBS       |

UNITED STATES PATENT AND TRADEMARK OFFICE

10

15

20

VERSATILITY