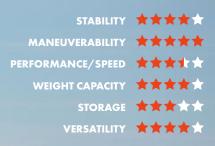

## Crescent

P.

| STABILITY         | ***** |
|-------------------|-------|
| MANEUVERABILITY   | ****  |
| PERFORMANCE/SPEED | ****  |
| WEIGHT CAPACITY   | ***** |
| STORAGE           | ***** |
| VERSATILITY       | ****  |