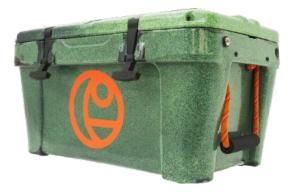

# COOLER

#### THE KAYAK COOLER™ WAS CUSTOM-DESIGNED FOR OUR LINE OF WATERCRAFT—FITTING EVERY CRESCENT TANKWELL IN YOUR FAVORITE CRESCENT COLORS.

The lid features a grooved 3mm EVA foam pad kit and cam strap for additional storage. Rugged rotomolded, double-walled construction and Polar Guard food-safe resin provide hours of insulation for your perishables. Add the Kayak Cooler Seat Back and replace your seat in select models. Holds 18 Cans and 10lbs of Ice. High Seat Option for CREW, LiteTackle, CK1 Venture.

#### \$249.00

| SPECS  |     |          |        |
|--------|-----|----------|--------|
| LENGTH | 22″ | WEIGHT   | 13 LBS |
| WIDTH  | 19″ | CAPACITY | 25 QT  |

DAWN

**MOON ROCK** 

1

NOR'EASTER

1220 1999 SCAN TO LEARN MORE