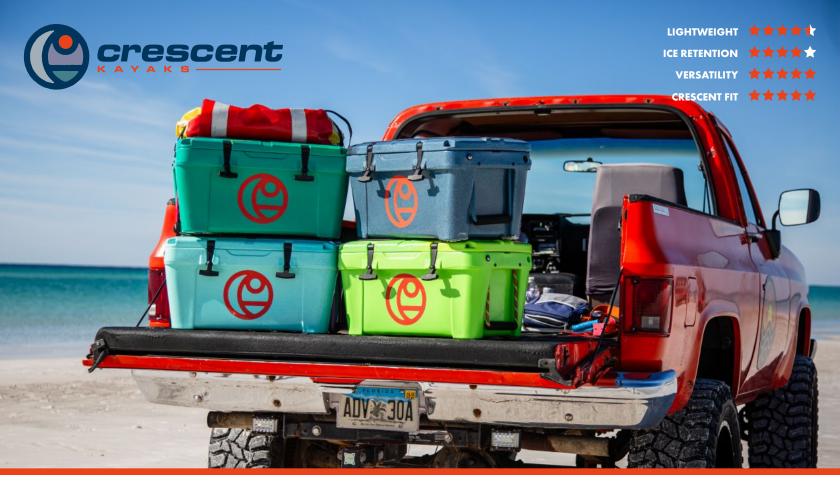

#### THE KAYAK COOLER™ WAS CUSTOM-DESIGNED FOR OUR LINE OF WATERCRAFT—FITTING EVERY CRESCENT TANKWELL IN YOUR FAVORITE CRESCENT COLORS.

The lid features a grooved 3mm EVA foam pad kit and cam strap for additional storage. Rugged rotomolded, double-walled construction and Polar Guard food-safe resin provide hours of insulation for your perishables. Add the Kayak Cooler Seat Back and replace your seat in select models. Holds 18 Cans and 10lbs of Ice. High Seat Option for CREW, LiteTackle, CK1 Venture.

#### \$249.00

| SPECS  |     |          |        |
|--------|-----|----------|--------|
| LENGTH | 22″ | WEIGHT   | 13 LBS |
| WIDTH  | 19″ | CAPACITY | 25 QT  |

DAWN

**MOON ROCK** 

1

NOR'EASTER

1220 1999 SCAN TO LEARN MORE