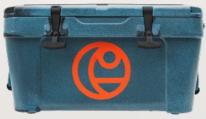

# COOLER

#### THE KAYAK COOLER™ WAS CUSTOM-DESIGNED FOR OUR LINE OF WATERCRAFT—FITTING EVERY CRESCENT TANKWELL IN YOUR FAVORITE CRESCENT COLORS.

The lid features a grooved 3mm EVA foam pad kit and cam strap for additional storage. Rugged rotomolded, double-walled construction and Polar Guard food-safe resin provide hours of insulation for your perishables. Add the Kayak Cooler Seat Back and replace your seat in select models. Holds 18 Cans and 10lbs of Ice. High Seat Option for CREW, LiteTackle, CK1 Venture.

#### \$249.00

| SPECS  |     |          |        |
|--------|-----|----------|--------|
| LENGTH | 22″ | WEIGHT   | 13 LBS |
| WIDTH  | 19″ | CAPACITY | 25 QT  |

DAWN

**MOON ROCK** 

1

NOR'EASTER

1220 1999 SCAN TO LEARN MORE