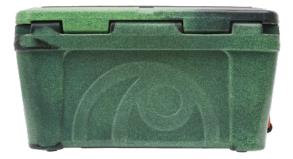

# COOLER

#### THE KAYAK COOLER™ WAS CUSTOM-DESIGNED FOR OUR LINE OF WATERCRAFT—FITTING EVERY CRESCENT TANKWELL IN YOUR FAVORITE CRESCENT COLORS.

The lid features a grooved 3mm EVA foam pad kit and cam strap for additional storage. Rugged rotomolded, double-walled construction and Polar Guard food-safe resin provide hours of insulation for your perishables. Add the Kayak Cooler Seat Back and replace your seat in select models. Holds 18 Cans and 10lbs of Ice. High Seat Option for CREW, LiteTackle, CK1 Venture.

#### \$249.00

| SPECS  |     |          |        |
|--------|-----|----------|--------|
| LENGTH | 22″ | WEIGHT   | 13 LBS |
| WIDTH  | 19″ | CAPACITY | 25 QT  |

DAWN

**MOON ROCK** 

1

NOR'EASTER

1220 1999 SCAN TO LEARN MORE