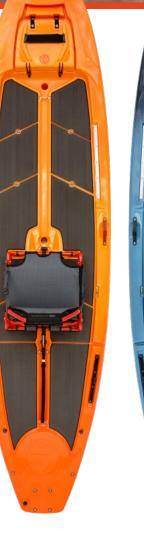

#### PERFORMANCE, VALUE, AND AMERICAN-MADE MANUFACTURING COMBINED TO CREATE AN ALL-AROUND, PRIMO QUALITY KAYAK!

This kayak is crafted using the highest quality resin and offers premium features such as Crescent's Hi-low design with frame seat and patented hull. The Primo can be customized with pad kits, GearTracs, and a Power Pole/motor mount location. Stability, performance, and capacity have been masterfully blended to ensure paddlers of any experience level will feel confident on the water, ensuring a lifetime of adventure.

### \$699.00

| SPECS  |       |          |         |  |
|--------|-------|----------|---------|--|
| LENGTH | 10′6″ | WEIGHT   | 60 LBS  |  |
| WIDTH  | 32″   | CAPACITY | 375 LBS |  |