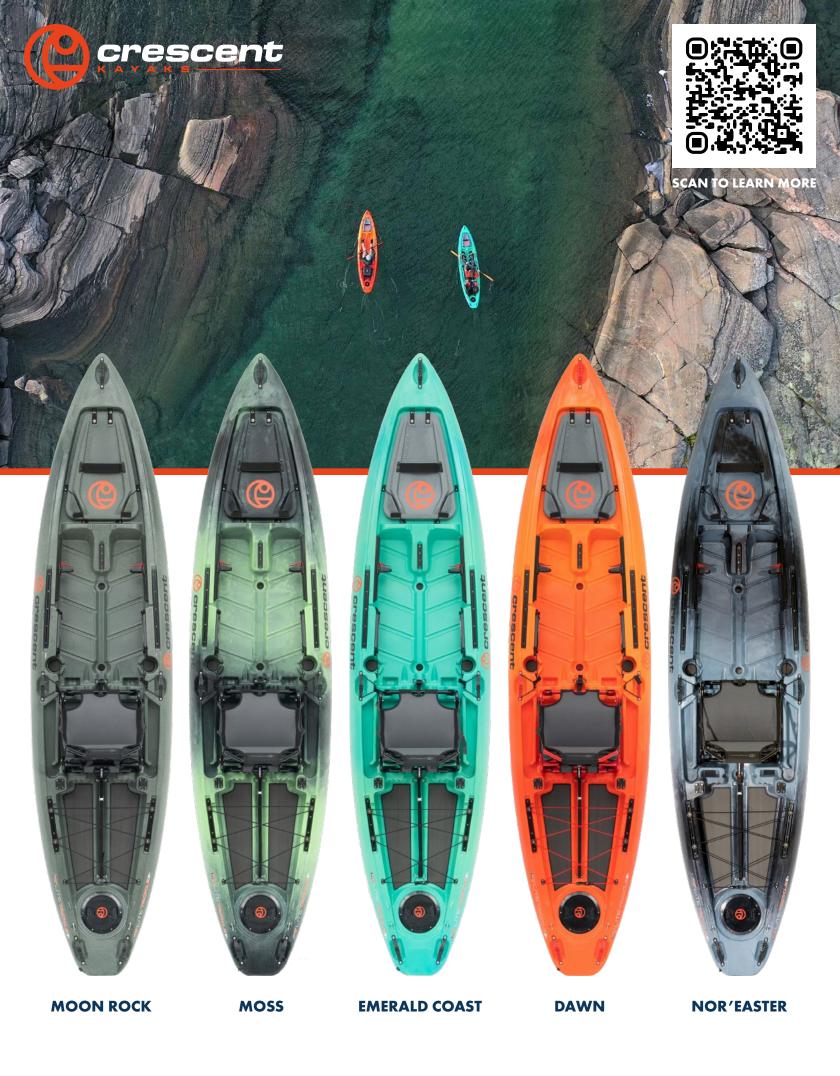

S ON THE CLEAN, REFINED DESIGN OF ITS PREDECESSOR THROUGH NEW FEATURES, FUNCTIONALITY, AND MOLDED-IN INNOVATION.

This second generation of our flagship model has been five years in the making, drawing inspiration from the Crescent Community. A kayak's spirit is the way it performs and interacts with the water which is why the LiteTackle II was built on the same patented hull design as the original LiteTackle. Whether you're an avid angler or always looking for adventure, the LiteTackle II was designed for you.

### \$1,199.00

rescent

. . . .

BB

crescent

| SPECS  |       |          |               |
|--------|-------|----------|---------------|
| LENGTH | 12′4″ | WEIGHT   | <b>79 LBS</b> |
| WIDTH  | 34″   | CAPACITY | 450 LBS       |

UNITED STATES PATENT AND TRADEMARK OFFICE











10

15

20

VERSATILITY



#### CRESCENT'S FIRST SPECIALIZED FISHING KAYAK WAS DESIGNED TO ELEVATE YOUR FISHING EXPERIENCE ON ANY WATERWAY

We're stoked to bring you our first kayak and flagship model of the Crescent Specialized Fishing Line. The Shoalie combines our signature paddling performance and platforms with systems designed specifically for fishing. These systems help anglers efficiently manage their rods, paddles, tackle, electronics, and comfort on the water. This is a truly versatile kayak that caters to every type of angler on any waterway.

### \$1,649.00

| SPECS  |        |          |         |
|--------|--------|----------|---------|
| LENGTH | 11′10″ | WEIGHT   | 77 LBS  |
| WIDTH  | 34″    | CAPACITY | 450 LBS |

UNITED STATES PATENT AND TRADEMARK OFFICE USDIO PATENT