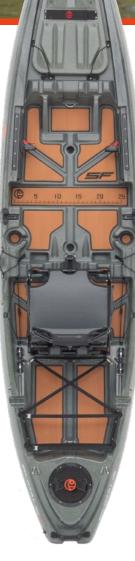

#### CRESCENT'S FIRST SPECIALIZED FISHING KAYAK WAS DESIGNED TO ELEVATE YOUR FISHING EXPERIENCE ON ANY WATERWAY

We're stoked to bring you our first kayak and flagship model of the Crescent Specialized Fishing Line. The Shoalie combines our signature paddling performance and platforms with systems designed specifically for fishing. These systems help anglers efficiently manage their rods, paddles, tackle, electronics, and comfort on the water. This is a truly versatile kayak that caters to every type of angler on any waterway.

SCAN TO LEARN MORE

V.M

**MOON ROCK** 

NOR'EASTER

| STABILITY         | ****                        |
|-------------------|-----------------------------|
| MANEUVERABILITY   | *****                       |
| PERFORMANCE/SPEED | $\star\star\star\star\star$ |
| WEIGHT CAPACITY   | ****                        |
| STORAGE           | ****                        |
| VERSATILITY       | ****                        |