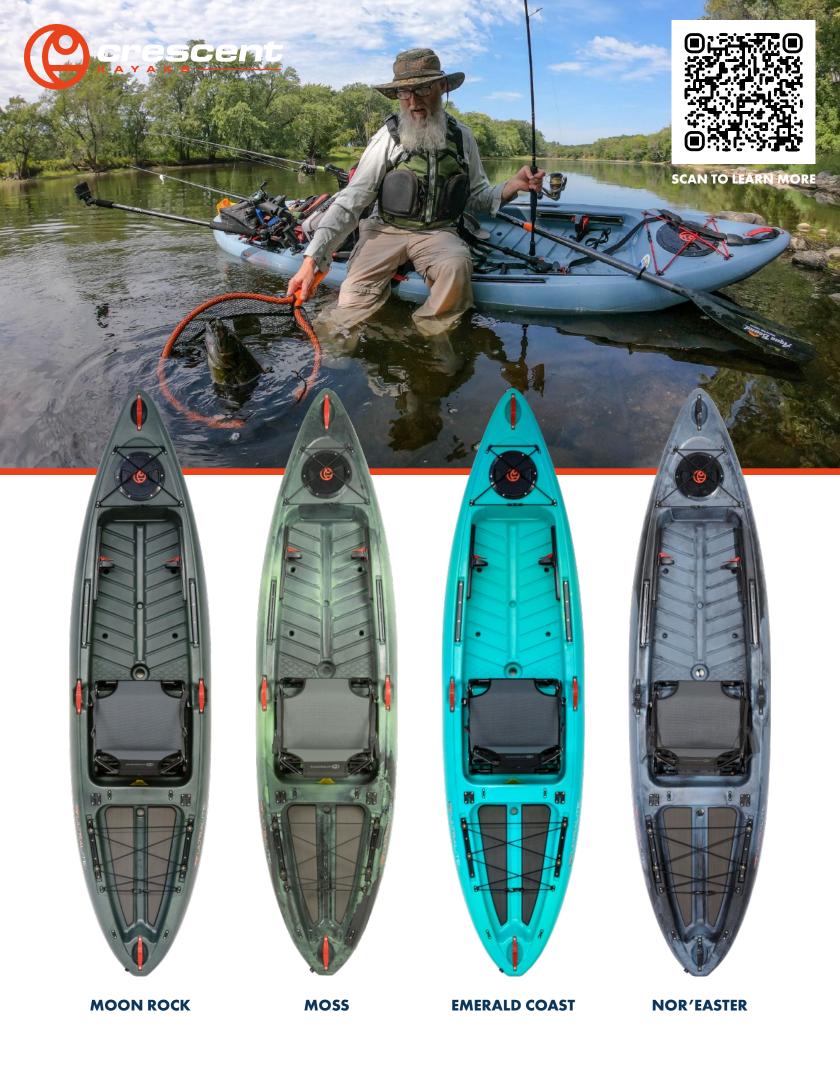

#### CRESCENT'S FIRST SPECIALIZED FISHING KAYAK WAS DESIGNED TO ELEVATE YOUR FISHING EXPERIENCE ON ANY WATERWAY

We're stoked to bring you our first kayak and flagship model of the Crescent Specialized Fishing Line. The Shoalie combines our signature paddling performance and platforms with systems designed specifically for fishing. These systems help anglers efficiently manage their rods, paddles, tackle, electronics, and comfort on the water. This is a truly versatile kayak that caters to every type of angler on any waterway.

### \$1,649.00

| SPECS  |        |          |         |
|--------|--------|----------|---------|
| LENGTH | 11′10″ | WEIGHT   | 77 LBS  |
| WIDTH  | 34″    | CAPACITY | 450 LBS |

UNITED STATES PATENT AND TRADEMARK OFFICE USDIO PATENT PENDING

SCAN TO LEARN MORE

V.M

**MOON ROCK** 

NOR'EASTER

| STABILITY         | ****                        |
|-------------------|-----------------------------|
| MANEUVERABILITY   | *****                       |
| PERFORMANCE/SPEED | $\star\star\star\star\star$ |
| WEIGHT CAPACITY   | ****                        |
| STORAGE           | ****                        |
| VERSATILITY       | ****                        |