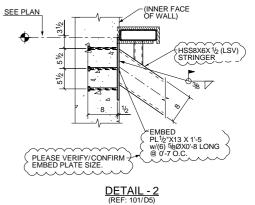

## APPROVER NOTE:-

ALL DIMENSION AND ELEVATION ARE ASSUMED.

## NOTES:-

CORRECT AS SHOWN

ALL ELEVATION ARE GIVEN FROM EL. (±) 0'-0 = 52.61

|                   | DATE                                                                                                                                       | NO. RE     | VISION/DESCRIPT | ION                            |         |          |
|-------------------|--------------------------------------------------------------------------------------------------------------------------------------------|------------|-----------------|--------------------------------|---------|----------|
|                   | NOTES                                                                                                                                      |            |                 |                                |         |          |
|                   |                                                                                                                                            |            |                 |                                |         |          |
|                   |                                                                                                                                            |            |                 |                                |         |          |
|                   |                                                                                                                                            |            |                 |                                |         |          |
|                   |                                                                                                                                            |            |                 |                                |         |          |
|                   |                                                                                                                                            |            |                 |                                |         |          |
|                   |                                                                                                                                            |            |                 |                                |         |          |
|                   | THESE DRAWINGS ARE TO THE BEST INTERPRETATION OF THE CONTRACT<br>DRAWINGS, THEREFORE ANY ERRORS ON THE ORIGINAL DRAWINGS ARE NOT THE       |            |                 |                                |         |          |
|                   |                                                                                                                                            |            |                 |                                |         |          |
|                   | FAULT OF THE DETAILER OR STEEL FABRICATOR. IT IS THE RESPONSIBILITY OF                                                                     |            |                 |                                |         |          |
|                   | THE APPROVER(S) TO VERIFY AND CORRECT ANY DIMENSIONS, MATERIALS AND<br>SECTION VIEWS, IF DIMENSIONS AND MATERIALS ARE NOT CORRECTED IN THE |            |                 |                                |         |          |
|                   | APPROVAL PROCESS WE ASSUME THEY ARE CORRECT AND ACCURATE AND ARE<br>NOT LIABLE FOR ANY EXPENSE FOR CORRECTIONS THEREAFTER.                 |            |                 |                                |         |          |
|                   | NOT LIABLE                                                                                                                                 | FOR ANY EX | PENSE FOR CORF  |                                |         |          |
|                   |                                                                                                                                            |            |                 | ELECTRODE :- E70XX             |         |          |
|                   |                                                                                                                                            |            |                 | PROJECT :-<br>ZAHEDI RESIDENCE |         |          |
|                   |                                                                                                                                            |            |                 | GLATEA TER, CORONA             |         |          |
| Y:-               |                                                                                                                                            |            |                 | DETAILS OF :-                  |         |          |
| S, DETAILS,       |                                                                                                                                            |            |                 | EXTERIOR STAIR @ BASEMENT      |         |          |
| DICATED. IF       |                                                                                                                                            |            |                 |                                |         |          |
| OTED<br>MED TO BE | DETAILER                                                                                                                                   | CHECKER    |                 | FOR CONST.                     | SHEET # | $\wedge$ |
|                   | ABA                                                                                                                                        | MDF        | DATE: 11/06/19  | DATE:                          | E11     | A        |