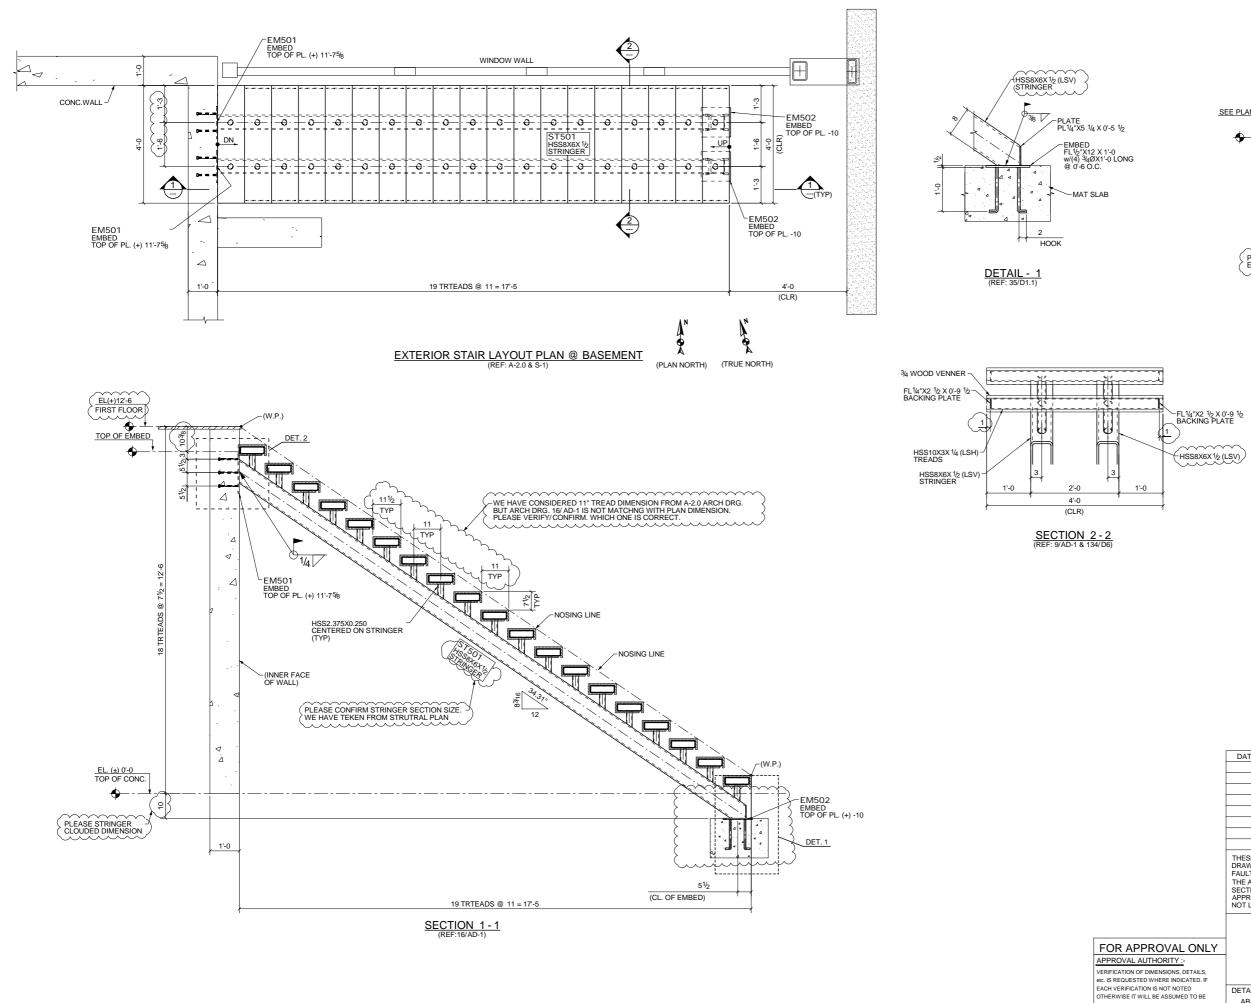

## APPROVER NOTE:-

ALL DIMENSION AND ELEVATION ARE ASSUMED.

## NOTES:-

CORRECT AS SHOWN

ALL ELEVATION ARE GIVEN FROM EL. (±) 0'-0 = 52.61

|                   | DATE                                                                                                                                       | NO. RE     | VISION/DESCRIPT | ION                            |         |          |
|-------------------|--------------------------------------------------------------------------------------------------------------------------------------------|------------|-----------------|--------------------------------|---------|----------|
|                   | NOTES                                                                                                                                      |            |                 |                                |         |          |
|                   |                                                                                                                                            |            |                 |                                |         |          |
|                   |                                                                                                                                            |            |                 |                                |         |          |
|                   |                                                                                                                                            |            |                 |                                |         |          |
|                   |                                                                                                                                            |            |                 |                                |         |          |
|                   |                                                                                                                                            |            |                 |                                |         |          |
|                   |                                                                                                                                            |            |                 |                                |         |          |
|                   | THESE DRAWINGS ARE TO THE BEST INTERPRETATION OF THE CONTRACT<br>DRAWINGS, THEREFORE ANY ERRORS ON THE ORIGINAL DRAWINGS ARE NOT THE       |            |                 |                                |         |          |
|                   |                                                                                                                                            |            |                 |                                |         |          |
|                   | FAULT OF THE DETAILER OR STEEL FABRICATOR. IT IS THE RESPONSIBILITY OF                                                                     |            |                 |                                |         |          |
|                   | THE APPROVER(S) TO VERIFY AND CORRECT ANY DIMENSIONS, MATERIALS AND<br>SECTION VIEWS, IF DIMENSIONS AND MATERIALS ARE NOT CORRECTED IN THE |            |                 |                                |         |          |
|                   | APPROVAL PROCESS WE ASSUME THEY ARE CORRECT AND ACCURATE AND ARE<br>NOT LIABLE FOR ANY EXPENSE FOR CORRECTIONS THEREAFTER.                 |            |                 |                                |         |          |
|                   | NOT LIABLE                                                                                                                                 | FOR ANY EX | PENSE FOR CORF  |                                |         |          |
|                   |                                                                                                                                            |            |                 | ELECTRODE :- E70XX             |         |          |
|                   |                                                                                                                                            |            |                 | PROJECT :-<br>ZAHEDI RESIDENCE |         |          |
|                   |                                                                                                                                            |            |                 | GLATEA TER, CORONA             |         |          |
| Y:-               |                                                                                                                                            |            |                 | DETAILS OF :-                  |         |          |
| S, DETAILS,       |                                                                                                                                            |            |                 | EXTERIOR STAIR @ BASEMENT      |         |          |
| DICATED. IF       |                                                                                                                                            |            |                 |                                |         |          |
| OTED<br>MED TO BE | DETAILER                                                                                                                                   | CHECKER    |                 | FOR CONST.                     | SHEET # | $\wedge$ |
|                   | ABA                                                                                                                                        | MDF        | DATE: 11/06/19  | DATE:                          | E11     | A        |