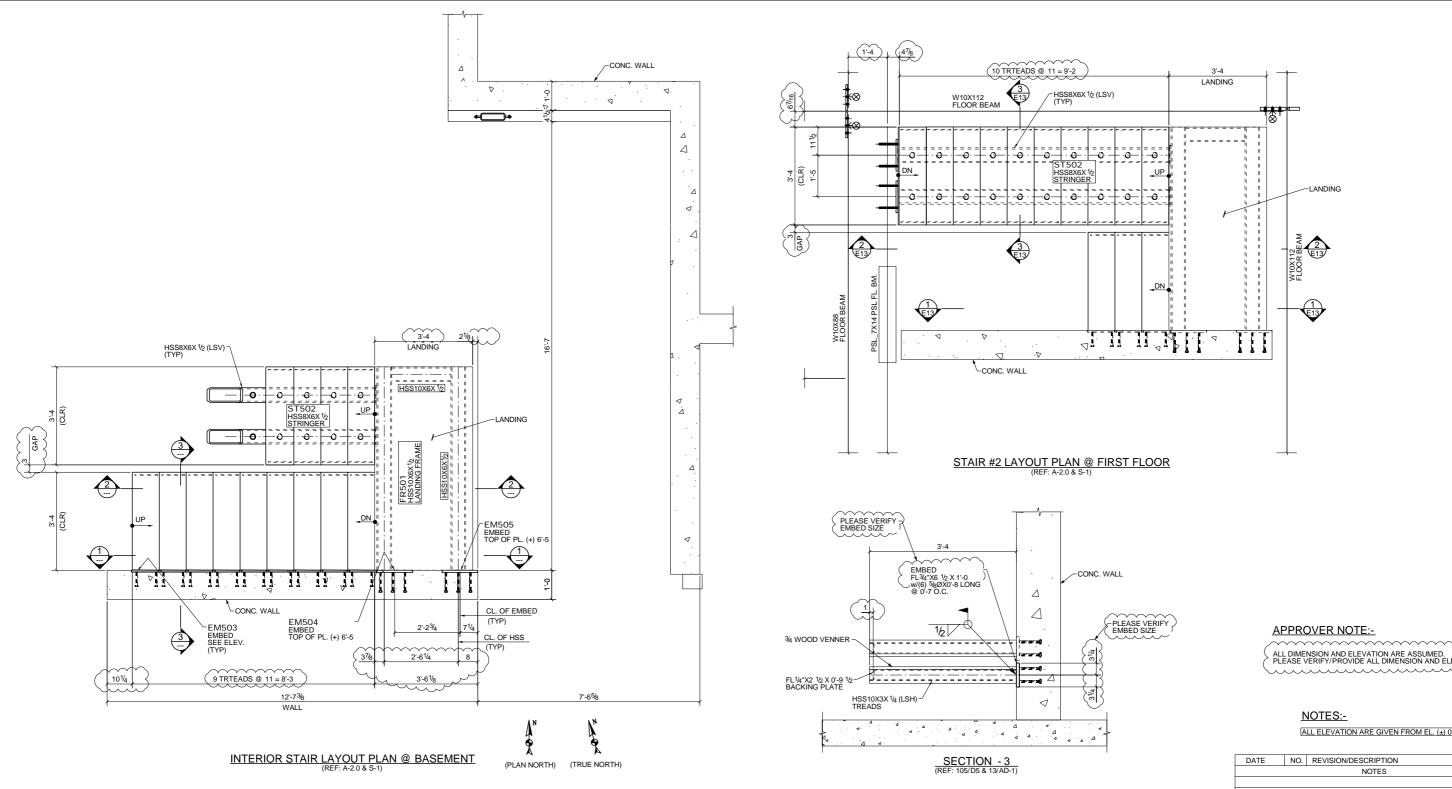

## APPROVER NOTE:-

ALL DIMENSION AND ELEVATION ARE ASSUMED. PLEASE VERIFY/PROVIDE ALL DIMENSION AND ELEVATION. .....

ALL ELEVATION ARE GIVEN FROM EL. (±) 0'-0 = 52.61

|                   | DATE NO. REVISION/DESCRIPTION                                                                                                                                                                                                                                                               |         |                |                                             |         |          |
|-------------------|---------------------------------------------------------------------------------------------------------------------------------------------------------------------------------------------------------------------------------------------------------------------------------------------|---------|----------------|---------------------------------------------|---------|----------|
|                   | NOTES                                                                                                                                                                                                                                                                                       |         |                |                                             |         |          |
|                   |                                                                                                                                                                                                                                                                                             |         |                |                                             |         |          |
|                   |                                                                                                                                                                                                                                                                                             |         |                |                                             |         |          |
|                   |                                                                                                                                                                                                                                                                                             |         |                |                                             |         |          |
|                   |                                                                                                                                                                                                                                                                                             |         |                |                                             |         |          |
|                   |                                                                                                                                                                                                                                                                                             |         |                |                                             |         |          |
|                   |                                                                                                                                                                                                                                                                                             |         |                |                                             |         |          |
|                   | THESE DRAWINGS ARE TO THE BEST INTERPRETATION OF THE CONTRACT                                                                                                                                                                                                                               |         |                |                                             |         |          |
|                   | DRAWINGS, THEREFORE ANY ERRORS ON THE ORIGINAL DRAWINGS ARE NOT THE<br>FAULT OF THE DETAILER OR STEEL FABRICATOR. IT IS THE RESPONSIBILITY OF<br>THE APPROVER(S) TO VERIFY AND CORRECT ANY DIMENSIONS, MATERIALS AND<br>SECTION VIEWS. IF DIMENSIONS AND MATERIALS ARE NOT CORRECTED IN THE |         |                |                                             |         |          |
|                   |                                                                                                                                                                                                                                                                                             |         |                |                                             |         |          |
|                   |                                                                                                                                                                                                                                                                                             |         |                |                                             |         |          |
|                   | APPROVAL PROCESS WE ASSUME THEY ARE CORRECT AND ACCURATE AND ARE<br>NOT LIABLE FOR ANY EXPENSE FOR CORRECTIONS THEREAFTER.                                                                                                                                                                  |         |                |                                             |         |          |
|                   |                                                                                                                                                                                                                                                                                             |         |                | ELECTRODE :- E70X                           | x       |          |
|                   | 1.                                                                                                                                                                                                                                                                                          |         |                | PROJECT :-                                  |         |          |
| ONLY              |                                                                                                                                                                                                                                                                                             |         |                | ZAHEDI RESIDENCE<br>GLATEA TER, CORONA      |         |          |
|                   |                                                                                                                                                                                                                                                                                             |         |                | . ,                                         |         |          |
|                   |                                                                                                                                                                                                                                                                                             |         |                | DETAILS OF :-<br>INTERIOR STAIR LAYOUT PLAN |         |          |
| TAILS,<br>TED. IF |                                                                                                                                                                                                                                                                                             |         |                | @ BASEMENT                                  |         |          |
| )                 | DETAILER                                                                                                                                                                                                                                                                                    | CHECKER | FOR APPROVAL   | FOR CONST.                                  | SHEET # | $\wedge$ |
| TO BE             | ABA                                                                                                                                                                                                                                                                                         | MDF     | DATE: 11/06/19 | DATE:                                       | E12     | A        |