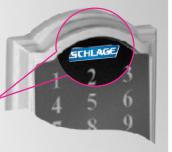

### CHECKING OUT

- To lock the door when you leave, just press on the lock brand name SCHLAGE OR enter the same code to lock.
- Set the thermostat to 78 degrees.
- Turn OFF the game room AC.
- Shut the windows and lock the doors.
- Put the dirty towels in the hamper. (Any missing towels will cost \$25 / towel).
- All dishes must be washed in the dishwasher & put away. If the dishes are left uncleaned & in the sink, an extra \$75 will be charged.
- Make sure the kitchen stove is completely off
- Don't leave anything in the fridges (inside & outside)
- Dispose the trash in the proper trash disposals outside, Do not leave any trash inside the house.
- Make sure the fire pit gas is off
- Make sure the outside grill is completely off
- Tie the gazebo curtains to the poles