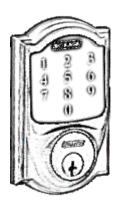

### CHECKING OUT

- To lock the door when you leave, just press on the lock brand name SCHLAGE OR enter the same code to lock.
- Set the thermostat to 78 degrees.
- Turn OFF the game room AC.
- Shut the windows and lock the doors.
- Put the dirty towels in the hamper. (Any missing towels will cost \$25 / towel).
- All dishes must be washed in the dishwasher & put away. If the dishes are left uncleaned & in the sink, an extra \$75 will be charged.
- Make sure the kitchen stove is completely off
- Don't leave anything in the fridges (inside & outside)
- Dispose the trash in the proper trash disposals outside, Do not leave any trash inside the house.
- Make sure the fire pit gas is off
- Make sure the outside grill is completely off
- Tie the gazebo curtains to the poles