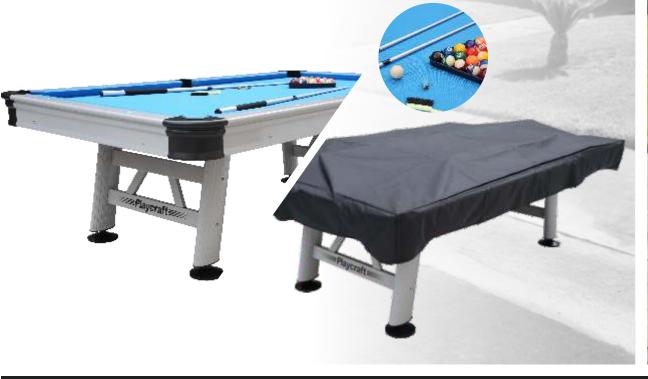

### OUTDOOR POOL TABLE

#### **RULE 1**

- No drinks or fluids on the pool table
- The table, under no circumstances, can be used for any other game besides billiards, i.e. beer pong.

#### RULE 2

- Please put all pool sticks back in their spots & neatly organize the balls in a triangle form on the table.
- Please cover the table after each use.

#### **RULE 3**

• If any damage occurs the renter will be held responsible for the cost of all repairs.