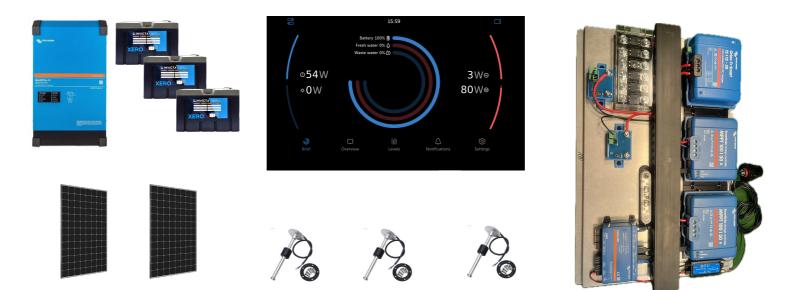

## **12V Off Grid Blue series**

- 3000 inverter
- 360ah CanBus Lithium
- Cerbo GX 7 inch Screen
- Online support and gps tracking
- 820w SUNPOWER high efficiency Solar
- 360w (30a @12v) dcdc charger optional upgrade to 600w (50a @12v)
- Tank monitoring
- Bluetooth connectivity
- Smart low voltage 3 stage protection
- Email and phone support with remote monitoring

## System application

Efficient solar and dcdc vehicle charger for real off grid touring.

Monitored online support with GPS, cheaper insurance and remote system help and training. 5 year system warranty

Expandable system, please talk with your sales person for, extra solar, extra batteries.

Engineered system on bolted aluminium baseboard, caravan compliant with new lithium laws.