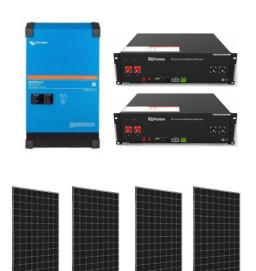

## 48v Off Grid Gold series

- 5000 inverter
- 10.8KWH 900ah equivalent CanBus Lithium
- Cerbo GX 7 inch Screen
- Online support and gps tracking
- 1580w SUNPOWER high efficiency Solar
- 500w (40a @12v) dcdc charger optional upgrade to 1000w (in vehicle mount)
- Tank monitoring
- Bluetooth connectivity
- Smart low voltage 3 stage protection
- Email and phone support with remote monitoring