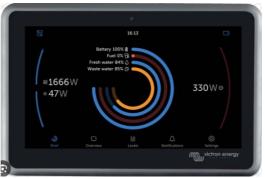

## 48v Off Grid Gold series

- 5000 inverter
- 10.8KWH 900ah equivalent CanBus Lithium
- Cerbo GX 7 inch Screen
- Online support and gps tracking
- 1580w SUNPOWER high efficiency Solar
- 500w (40a @12v) dcdc charger optional upgrade to 1000w (in vehicle mount)
- Tank monitoring
- Bluetooth connectivity
- Smart low voltage 3 stage protection
- Email and phone support with remote monitoring