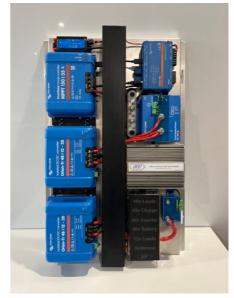

## 48v Off Grid Gold series

- 5000 inverter
- 10.8KWH 900ah equivalent CanBus Lithium
- Cerbo GX 7 inch Screen
- Online support and gps tracking
- 1580w SUNPOWER high efficiency Solar
- 500w (40a @12v) dcdc charger optional upgrade to 1000w (in vehicle mount)
- Tank monitoring
- Bluetooth connectivity
- Smart low voltage 3 stage protection
- Email and phone support with remote monitoring