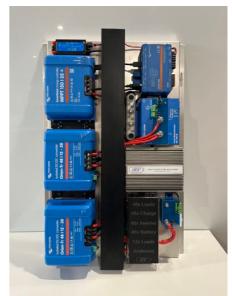

## 48v Off Grid Silver series

- 3000 inverter
- 7.2KWH 600ah equivalent CanBus Lithium
- Cerbo GX 7 inch Screen
- Online support and gps tracking
- 1185w SUNPOWER high efficiency Solar
- 500w (40a @12v) dcdc charger optional upgrade to 1000w (in vehicle mount)
- Tank monitoring
- Bluetooth connectivity
- Smart low voltage 3 stage protection
- Email and phone support with remote monitoring