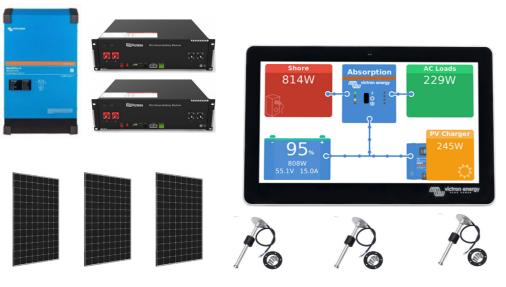

## 48v Off Grid Silver series

- 3000 inverter
- 7.2KWH 600ah equivalent CanBus Lithium
- Cerbo GX 7 inch Screen
- Online support and gps tracking
- 1185w SUNPOWER high efficiency Solar
- 500w (40a @12v) dcdc charger optional upgrade to 1000w (in vehicle mount)
- Tank monitoring
- Bluetooth connectivity
- Smart low voltage 3 stage protection
- Email and phone support with remote monitoring

## **System application**

Run Air Conditioning 6 plus hours at night, all day in good weather.

Super Efficient solar and powerful dcdc vehicle charger for real off grid touring.

Monitored online support with GPS, cheaper insurance and remote system help and training. 60amp of 12v power for all van loads including air suspension, multiple fridges etc.