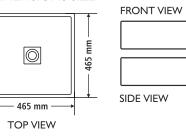

#### С 0 0 Ν

TOP VIEW

SIDE VIEW

FRONT VIEW

1

# C A S K E T

DIMENSIONS SIZE

FRONT VIEW