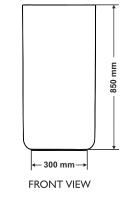

#### С 0 0 Ν

TOP VIEW

SIDE VIEW

FRONT VIEW

1

# C A S K E T

DIMENSIONS SIZE

FRONT VIEW