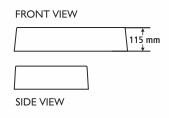

#### С 0 0 Ν

TOP VIEW

SIDE VIEW

FRONT VIEW

1

# C A S K E T

DIMENSIONS SIZE

FRONT VIEW

#### Q U A R E L L S

125 mm