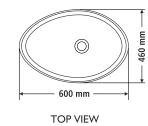

#### С 0 0 Ν

TOP VIEW

SIDE VIEW

FRONT VIEW

1

# C A S K E T

DIMENSIONS SIZE

FRONT VIEW