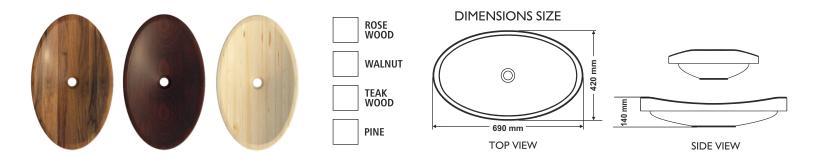

# M A S H

ROSE WOOD WALNUT TEAK WOOD PINE

# C A S K E T

DIMENSIONS SIZE

FRONT VIEW