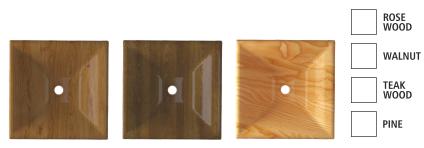

# M A S H

ROSE WOOD WALNUT TEAK WOOD PINE

# M A C E T A

# MILANO BARCA

MACETA