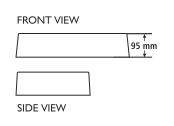

#### С 0 0 Ν

TOP VIEW

SIDE VIEW

FRONT VIEW

1

# C A S K E T

DIMENSIONS SIZE

FRONT VIEW