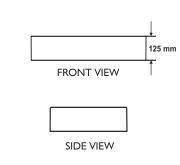

pealing but also space efficient. The very name of the product is customized to reflect the eminence involved in it. "SWINK" is the word created by combining Scandinavian Wood and sINK. These signature pieces are created amalgamating natural aesthetic with contemporary leeway formats.

# MAKE NATURE A PART OF YOUR STYLE STATEMENT



# **SCULPTURE & FUNCTION**

We handcraft our wooden sinks from distinctive domestic and exotic hardwoods from around the world. Each piece is finished for unmatched durability and longevity. Our wooden sinks offer you the luxury of fine art furniture. We can ship our wooden sinks to any part of the world.

# WITNESS A VAST VERSATILITY





# M A S H





ROSE WOOD WALNUT TEAK WOOD PINE









# S P A N O













# В E А R G







# F A B R O

















# S L A D E

















# M A C E T A











# L E P E L







# R U B I C O









# L U T O











# V O N T















#### С 0 0 Ν







TOP VIEW

SIDE VIEW

FRONT VIEW

1





# W A L L O P



















## e v o













# E L L I S E













# L U N A













# S A G













# P L A T O











# S C O O P









# C A S K E T





DIMENSIONS SIZE



FRONT VIEW





# S K A R A













# T W I N











#### Q U A R E L L S















125 mm





# C E L E S T A B A G N O







# MILANO BARCA

























MACETA









## AN EXTRA ORDINARY SHAPE, DESIGN & CREATION INSPIRED FROM NATURE

This catalogue is show case of our innovative custom sinks. At "Scanord Trade" we are committed to show our customers