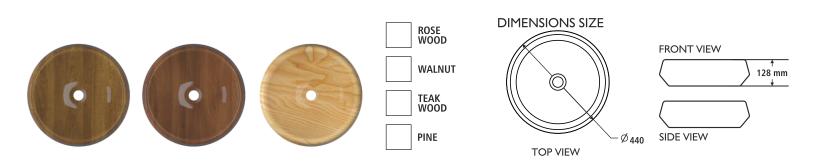

# M A S H

ROSE WOOD WALNUT TEAK WOOD PINE

#### С 0 0 Ν

TOP VIEW

SIDE VIEW

FRONT VIEW

1

# C A S K E T

DIMENSIONS SIZE

FRONT VIEW