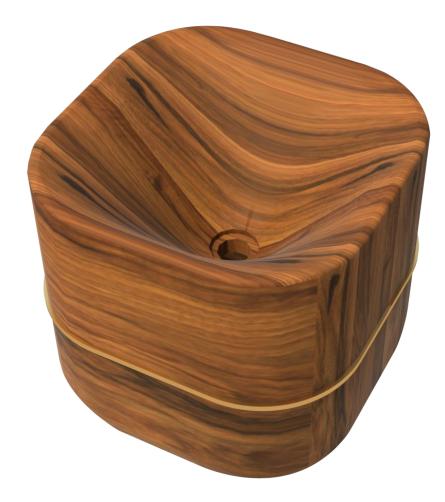

customers with comfort and convenience. We are not providing you only with aesthetically Scandinavian design appealing but also space efficient. The very name of the product is customized to reflect the eminence involved in it. "SWINK" is the word created by combining Scandinavian Wood and sINK. These signature pieces are created amalgamating natural aesthetic with contemporary leeway formats.

# MAKE NATURE A PART OF YOUR STYLE STATEMENT



# **SCULPTURE & FUNCTION**

We handcraft our wooden sinks from distinctive domestic and exotic hardwoods from around the world. Each piece is finished for unmatched durability and longevity. Our wooden sinks offer you the luxury of fine art furniture. We can ship our wooden sinks to any part of the world.

# WITNESS A VAST VERSATILITY





# M A S H





ROSE WOOD WALNUT TEAK WOOD PINE









# S P A N O













# В E А R G







# F A B R O

















# S L A D E

















# M A C E T A











# L E P E L







# R U B I C O









# L U T O











# V O N T















#### С 0 0 Ν







TOP VIEW

SIDE VIEW

FRONT VIEW

1





# W A L L O P



















## e v o













# E L L I S E













# L U N A













# S A G













# P L A T O











# S C O O P









# C A S K E T





DIMENSIONS SIZE



FRONT VIEW





# S K A R A













# T W I N











#### Q U A R E L L S















125 mm





# C E L E S T A B A G N O







# MILANO BARCA

























MACETA









## AN EXTRA ORDINARY SHAPE, DESIGN & CREATION INSPIRED FROM NATURE

This