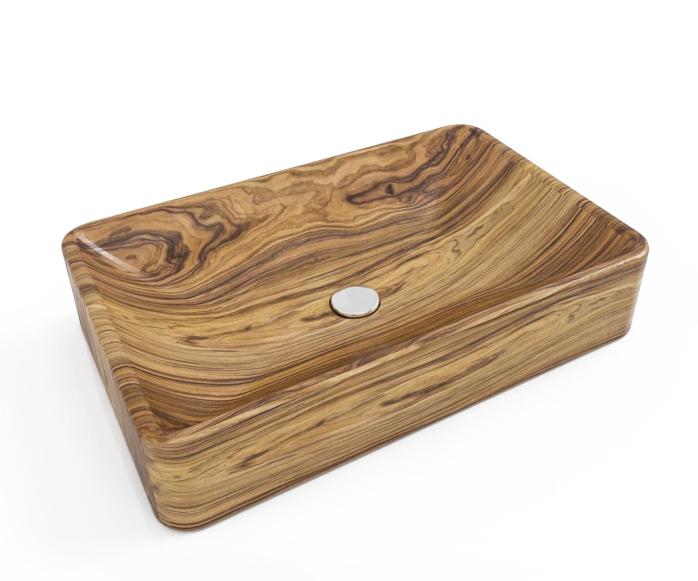

design appealing but also space efficient. The very name of the product is customized to reflect the eminence involved in it. "SWINK" is the word created by combining Scandinavian Wood and sINK. These signature pieces are created amalgamating natural aesthetic with contemporary leeway formats.

# MAKE NATURE A PART OF YOUR STYLE STATEMENT



# **SCULPTURE & FUNCTION**

We handcraft our wooden sinks from distinctive domestic and exotic hardwoods from around the world. Each piece is finished for unmatched durability and longevity. Our wooden sinks offer you the luxury of fine art furniture. We can ship our wooden sinks to any part of the world.

# WITNESS A VAST VERSATILITY





# M A S H





ROSE WOOD WALNUT TEAK WOOD PINE









# S P A N O













# В E А R G







# F A B R O

















# S L A D E

















# M A C E T A











# L E P E L







# R U B I C O









# L U T O











# V O N T















#### С 0 0 Ν







TOP VIEW

SIDE VIEW

FRONT VIEW

1





# W A L L O P



















## e v o













# E L L I S E













# L U N A













# S A G













# P L A T O











# S C O O P









# C A S K E T





DIMENSIONS SIZE



FRONT VIEW





# S K A R A













# T W I N











#### Q U A R E L L S















125 mm





# C E L E S T A B A G N O







# MILANO BARCA

























MACETA









## AN EXTRA ORDINARY SHAPE, DESIGN & CREATION INSPIRED FROM NATURE

This catalogue is show case of our innovative custom sinks. At "Scanord Trade" we are committed to show our