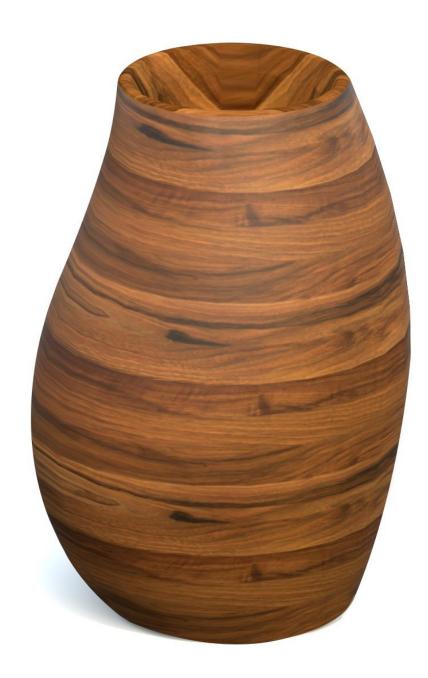

the product is customized to reflect the eminence involved in it. "SWINK" is the word created by combining Scandinavian Wood and sINK. These signature pieces are created amalgamating natural aesthetic with contemporary leeway formats.

# MAKE NATURE A PART OF YOUR STYLE STATEMENT



# **SCULPTURE & FUNCTION**

We handcraft our wooden sinks from distinctive domestic and exotic hardwoods from around the world. Each piece is finished for unmatched durability and longevity. Our wooden sinks offer you the luxury of fine art furniture. We can ship our wooden sinks to any part of the world.

# WITNESS A VAST VERSATILITY





# M A S H





ROSE WOOD WALNUT TEAK WOOD PINE









# S P A N O













# В E А R G







# F A B R O

















# S L A D E

















# M A C E T A











# L E P E L







# R U B I C O









# L U T O











# V O N T















#### С 0 0 Ν







TOP VIEW

SIDE VIEW

FRONT VIEW

1





# W A L L O P



















## e v o













# E L L I S E













# L U N A













# S A G













# P L A T O











# S C O O P









# C A S K E T





DIMENSIONS SIZE



FRONT VIEW





# S K A R A













# T W I N











#### Q U A R E L L S















125 mm





# C E L E S T A B A G N O







# MILANO BARCA

























MACETA









## AN EXTRA ORDINARY SHAPE, DESIGN & CREATION INSPIRED FROM NATURE

This catalogue is show case of our innovative custom sinks. At "Scanord Trade" we are committed to show our customers the beauty of nature. Our creative designers offe