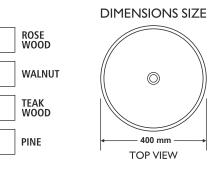

# M A S H

ROSE WOOD WALNUT TEAK WOOD PINE

#### С 0 0 Ν

TOP VIEW

SIDE VIEW

FRONT VIEW

1