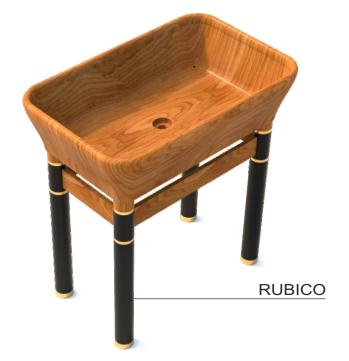

hip our wooden sinks to any part of the world.

# WITNESS A VAST VERSATILITY





# M A S H





ROSE WOOD WALNUT TEAK WOOD PINE









# S P A N O













# В E А R G







# F A B R O

















# S L A D E

















# M A C E T A











# L E P E L







# R U B I C O









# L U T O











# V O N T















#### С 0 0 Ν







TOP VIEW

SIDE VIEW

FRONT VIEW

1





# W A L L O P



















## e v o













# E L L I S E













# L U N A













# S A G













# P L A T O











# S C O O P









# C A S K E T





DIMENSIONS SIZE



FRONT VIEW





# S K A R A













# T W I N











#### Q U A R E L L S















125 mm





# C E L E S T A B A G N O







# MILANO BARCA

























MACETA









## AN EXTRA ORDINARY SHAPE, DESIGN & CREATION INSPIRED FROM NATURE

This catalogue is show case of our innovative custom sinks. At "Scanord Trade" we are committed to show our customers the beauty of nature. Our creative designers offer the luxury of fine art as a centerpiece of your bathroom. We are here to change the traditional sinks by introducing many new products and designs to serve you better and help you to drag the attention to your hospitality business. Weather you chose to have "SWINK" for your home or your hospitality business, our designs will provide comfort and convenience; it is not only aesthetically appealing but also space efficient.

### TIPS FOR DAILY CARE

"SWINK" offers a sense of indulgence and an extra vegence gives stunning beauty to your bath