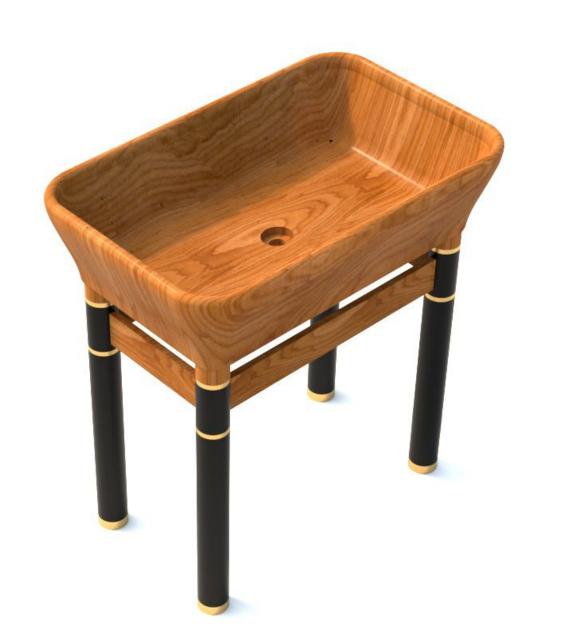

inence involved in it. "SWINK" is the word created by combining Scandinavian Wood and sINK. These signature pieces are created amalgamating natural aesthetic with contemporary leeway formats.

# MAKE NATURE A PART OF YOUR STYLE STATEMENT



# **SCULPTURE & FUNCTION**

We handcraft our wooden sinks from distinctive domestic and exotic hardwoods from around the world. Each piece is finished for unmatched durability and longevity. Our wooden sinks offer you the luxury of fine art furniture. We can ship our wooden sinks to any part of the world.

# WITNESS A VAST VERSATILITY





# M A S H





ROSE WOOD WALNUT TEAK WOOD PINE









# S P A N O













# В E А R G







# F A B R O

















# S L A D E

















# M A C E T A











# L E P E L







# R U B I C O









# L U T O











# V O N T















#### С 0 0 Ν







TOP VIEW

SIDE VIEW

FRONT VIEW

1





# W A L L O P



















## e v o













# E L L I S E













# L U N A













# S A G













# P L A T O











# S C O O P









# C A S K E T





DIMENSIONS SIZE



FRONT VIEW





# S K A R A













# T W I N











#### Q U A R E L L S















125 mm





# C E L E S T A B A G N O







# MILANO BARCA

























MACETA









## AN EXTRA ORDINARY SHAPE, DESIGN & CREATION INSPIRED FROM NATURE

This catalogue is show case of our innovative custom sinks. At "Scanord Trade" we are committed to show our customers the beauty of nature. Our creative designers offer the luxury of fine art as a centerpiece of