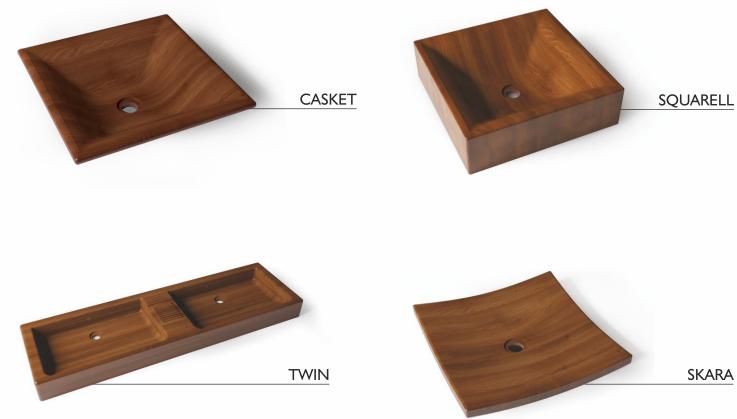

# C A S K E T

DIMENSIONS SIZE

FRONT VIEW

# S K A R A

# T W I N

#### Q U A R E L L S

125 mm