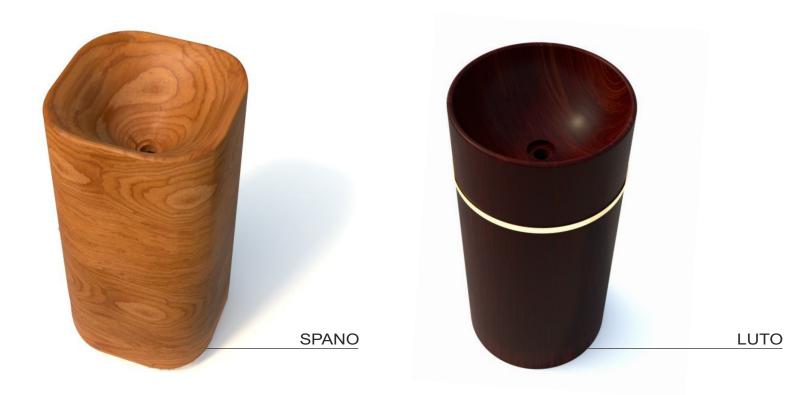

sinks to any part of the world.

# WITNESS A VAST VERSATILITY





# M A S H





ROSE WOOD WALNUT TEAK WOOD PINE









# S P A N O













# В E А R G







# F A B R O

















# S L A D E

















# M A C E T A











# L E P E L







# R U B I C O









# L U T O











# V O N T















#### С 0 0 Ν







TOP VIEW

SIDE VIEW

FRONT VIEW

1





# W A L L O P



















## e v o













# E L L I S E













# L U N A













# S A G













# P L A T O











# S C O O P









# C A S K E T





DIMENSIONS SIZE



FRONT VIEW





# S K A R A













# T W I N











#### Q U A R E L L S















125 mm





# C E L E S T A B A G N O







# MILANO BARCA

























MACETA









## AN EXTRA ORDINARY SHAPE, DESIGN & CREATION INSPIRED FROM NATURE

This catalogue is show case of our innovative custom sinks. At "Scanord Trade" we are committed to show our customers the beauty of nature. Our creative designers offer the luxury of fine art as a centerpiece of your bathroom. We are here to change the traditional sinks by introducing many new products and designs to serve you better and help you to drag the attention to your hospitality business. Weather you chose to have "SWINK" for your home or your hospitality business, our designs will provide comfort and convenience; it is not only aesthetically appealing but also space efficient.

### TIPS FOR DAILY CARE

"SWINK" offers a sense of indulgence and an extra vegence gives stunning beauty to your bathroom. "SWINK"