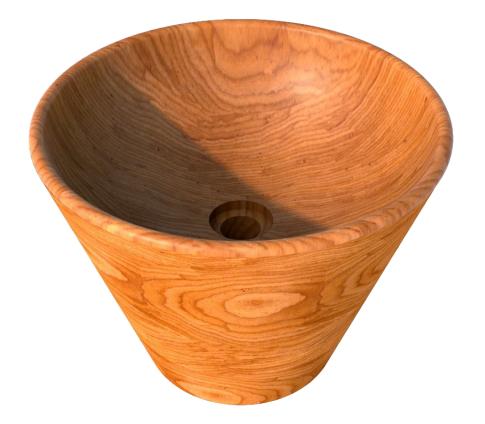

e efficient. The very name of the product is customized to reflect the eminence involved in it. "SWINK" is the word created by combining Scandinavian Wood and sINK. These signature pieces are created amalgamating natural aesthetic with contemporary leeway formats.

# MAKE NATURE A PART OF YOUR STYLE STATEMENT



# **SCULPTURE & FUNCTION**

We handcraft our wooden sinks from distinctive domestic and exotic hardwoods from around the world. Each piece is finished for unmatched durability and longevity. Our wooden sinks offer you the luxury of fine art furniture. We can ship our wooden sinks to any part of the world.

# WITNESS A VAST VERSATILITY





# M A S H





ROSE WOOD WALNUT TEAK WOOD PINE









# S P A N O













# В E А R G







# F A B R O

















# S L A D E

















# M A C E T A











# L E P E L







# R U B I C O









# L U T O











# V O N T















#### С 0 0 Ν







TOP VIEW

SIDE VIEW

FRONT VIEW

1





# W A L L O P



















## e v o













# E L L I S E













# L U N A













# S A G













# P L A T O











# S C O O P









# C A S K E T





DIMENSIONS SIZE



FRONT VIEW





# S K A R A













# T W I N











#### Q U A R E L L S















125 mm





# C E L E S T A B A G N O







# MILANO BARCA

























MACETA









## AN EXTRA ORDINARY SHAPE, DESIGN & CREATION INSPIRED FROM NATURE

This catalogue is show case of our innovative custom sinks. At "Scanord Trade" we are committed to show our customers the beauty of nature