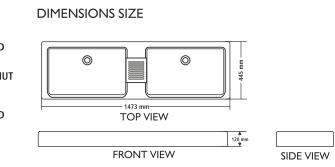

#### С 0 0 Ν

TOP VIEW

SIDE VIEW

FRONT VIEW

1

# C A S K E T

DIMENSIONS SIZE

FRONT VIEW

#### Q U A R E L L S

125 mm