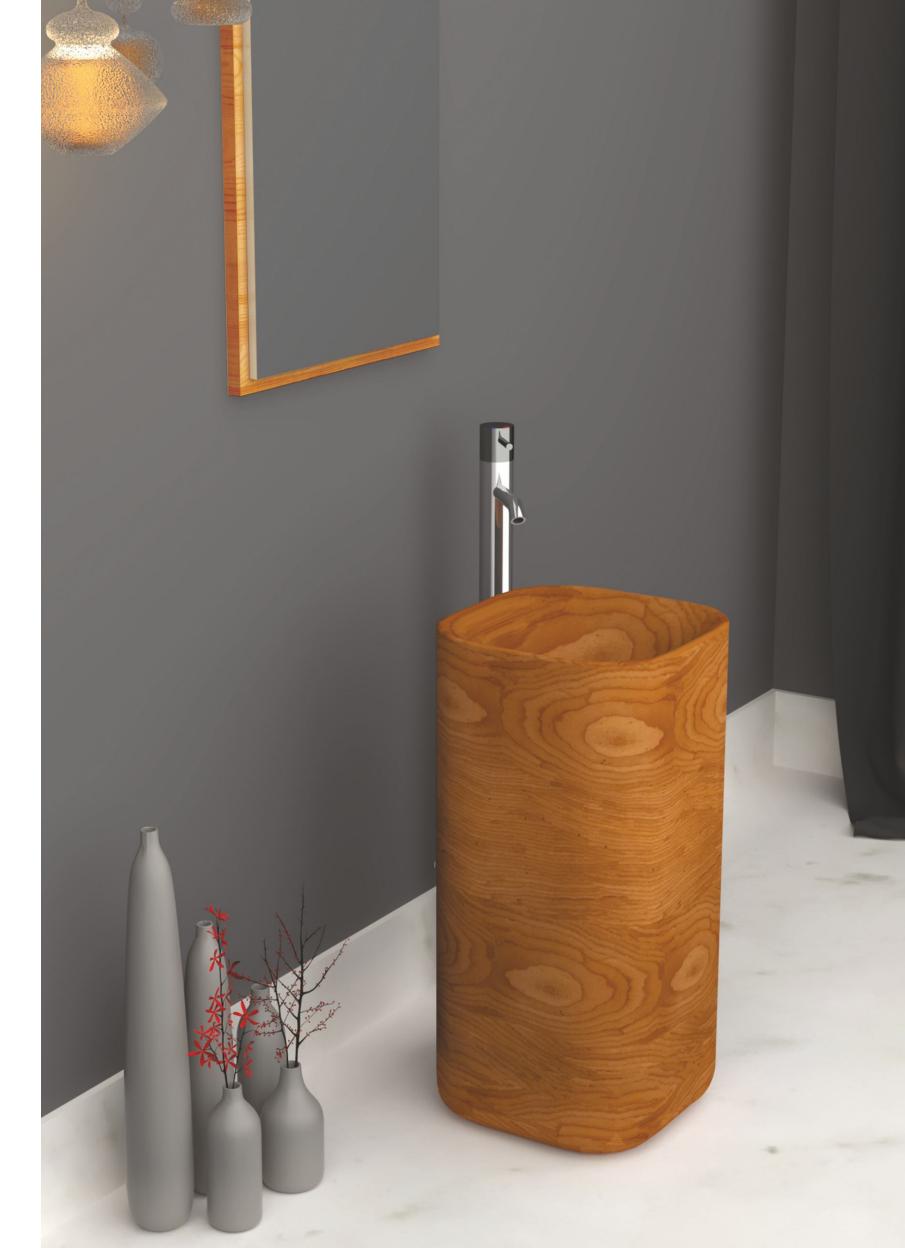

only with aesthetically Scandinavian design appealing but also space efficient. The very name of the product is customized to reflect the eminence involved in it. "SWINK" is the word created by combining Scandinavian Wood and sINK. These signature pieces are created amalgamating natural aesthetic with contemporary leeway formats.

# MAKE NATURE A PART OF YOUR STYLE STATEMENT



# **SCULPTURE & FUNCTION**

We handcraft our wooden sinks from distinctive domestic and exotic hardwoods from around the world. Each piece is finished for unmatched durability and longevity. Our wooden sinks offer you the luxury of fine art furniture. We can ship our wooden sinks to any part of the world.

# WITNESS A VAST VERSATILITY





# M A S H





ROSE WOOD WALNUT TEAK WOOD PINE









# S P A N O













# В E А R G







# F A B R O

















# S L A D E

















# M A C E T A











# L E P E L







# R U B I C O









# L U T O











# V O N T















#### С 0 0 Ν







TOP VIEW

SIDE VIEW

FRONT VIEW

1





# W A L L O P



















## e v o













# E L L I S E













# L U N A













# S A G













# P L A T O











# S C O O P









# C A S K E T





DIMENSIONS SIZE



FRONT VIEW





# S K A R A













# T W I N











#### Q U A R E L L S















125 mm





# C E L E S T A B A G N O







# MILANO BARCA

























MACETA









## AN EXTRA ORDINARY SHAPE, DESIGN & CREATION INSPIRED FROM NATURE

This catalogue is show case of our innovative custom sinks. At "Scanord