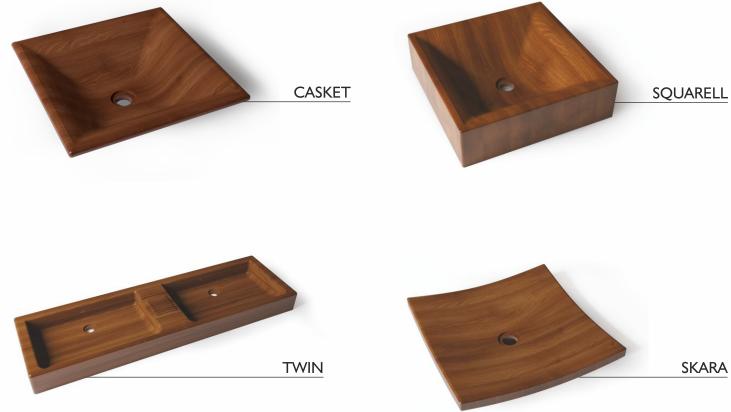

# C A S K E T

DIMENSIONS SIZE

FRONT VIEW

# S K A R A

# T W I N

#### Q U A R E L L S

125 mm