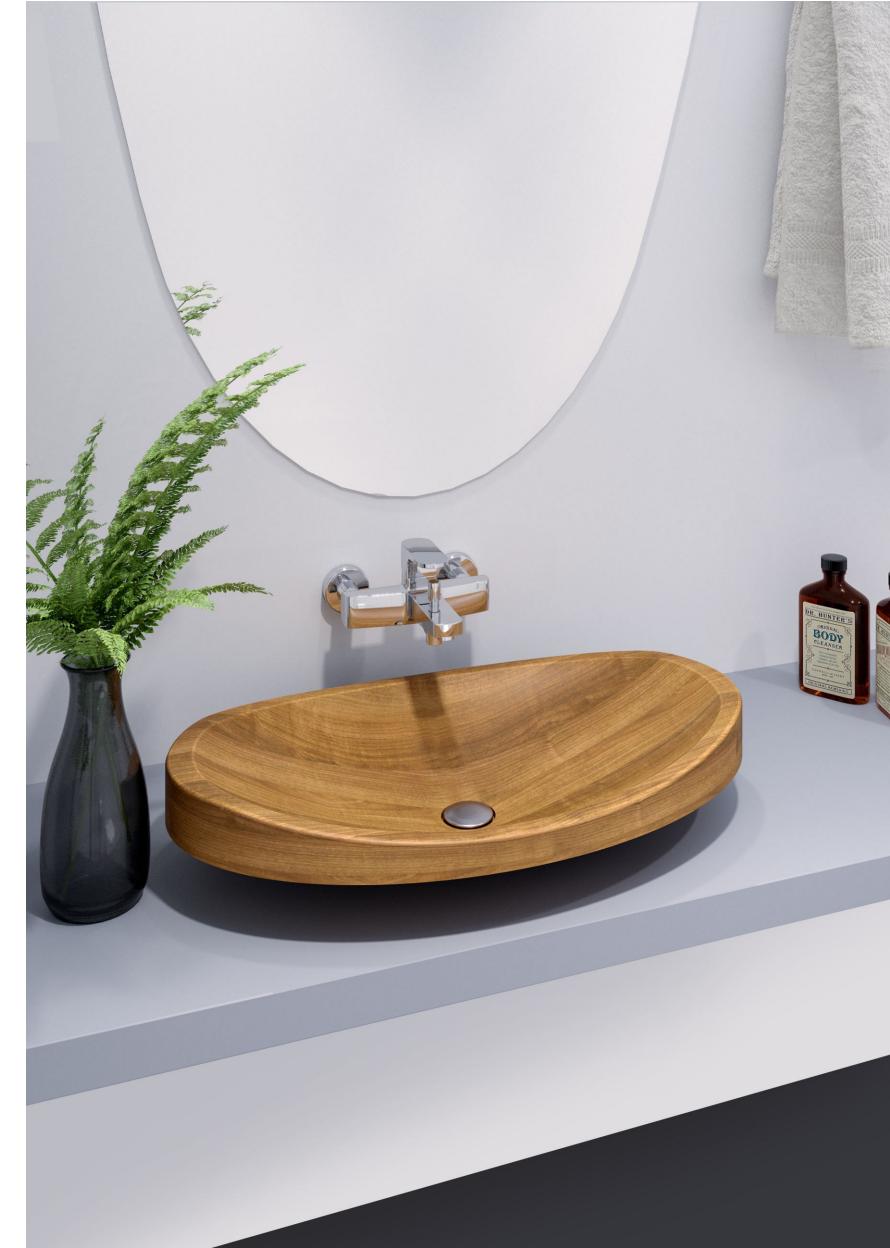

ally Scandinavian design appealing but also space efficient. The very name of the product is customized to reflect the eminence involved in it. "SWINK" is the word created by combining Scandinavian Wood and sINK. These signature pieces are created amalgamating natural aesthetic with contemporary leeway formats.

# MAKE NATURE A PART OF YOUR STYLE STATEMENT



# **SCULPTURE & FUNCTION**

We handcraft our wooden sinks from distinctive domestic and exotic hardwoods from around the world. Each piece is finished for unmatched durability and longevity. Our wooden sinks offer you the luxury of fine art furniture. We can ship our wooden sinks to any part of the world.

# WITNESS A VAST VERSATILITY





# M A S H





ROSE WOOD WALNUT TEAK WOOD PINE









# S P A N O













# В E А R G







# F A B R O

















# S L A D E

















# M A C E T A











# L E P E L







# R U B I C O









# L U T O











# V O N T















#### С 0 0 Ν







TOP VIEW

SIDE VIEW

FRONT VIEW

1





# W A L L O P



















## e v o













# E L L I S E













# L U N A













# S A G













# P L A T O











# S C O O P









# C A S K E T





DIMENSIONS SIZE



FRONT VIEW





# S K A R A













# T W I N











#### Q U A R E L L S















125 mm





# C E L E S T A B A G N O







# MILANO BARCA

























MACETA









## AN EXTRA ORDINARY SHAPE, DESIGN & CREATION INSPIRED FROM NATURE

This catalogue is show case of our innovative custom sinks. At "Scanord Trade" we are comm