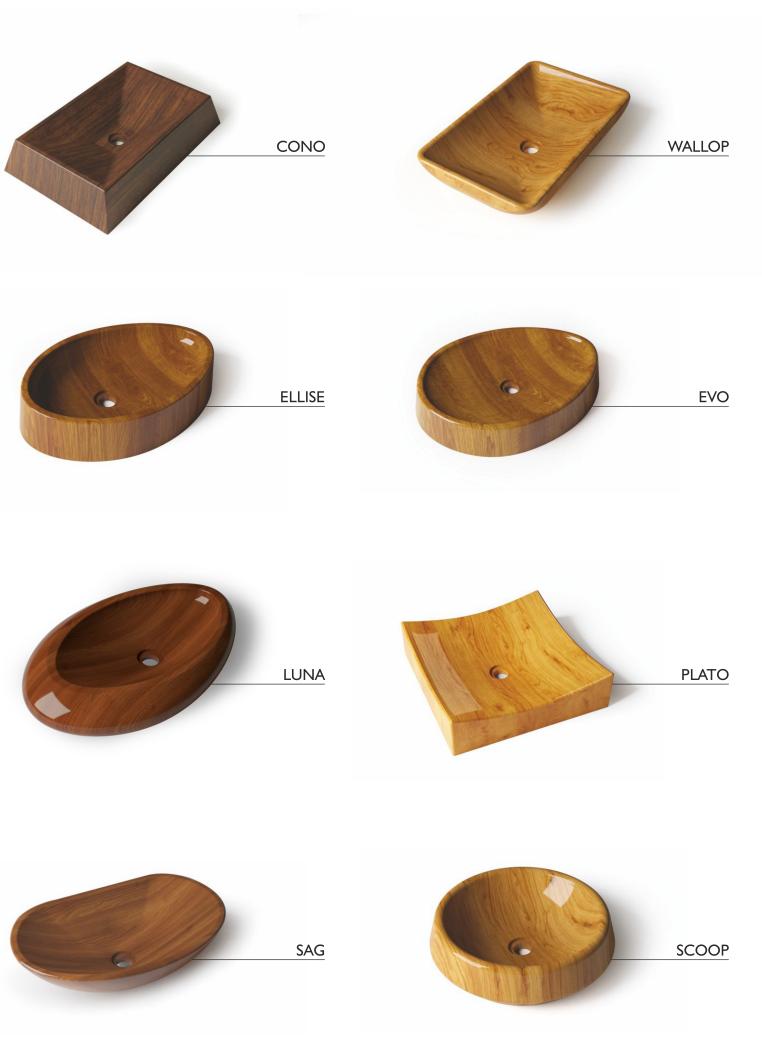

# M A S H

ROSE WOOD WALNUT TEAK WOOD PINE

# W A L L O P

# E L L I S E

## e v o

# L U N A

# P L A T O

# S A G

# S C O O P