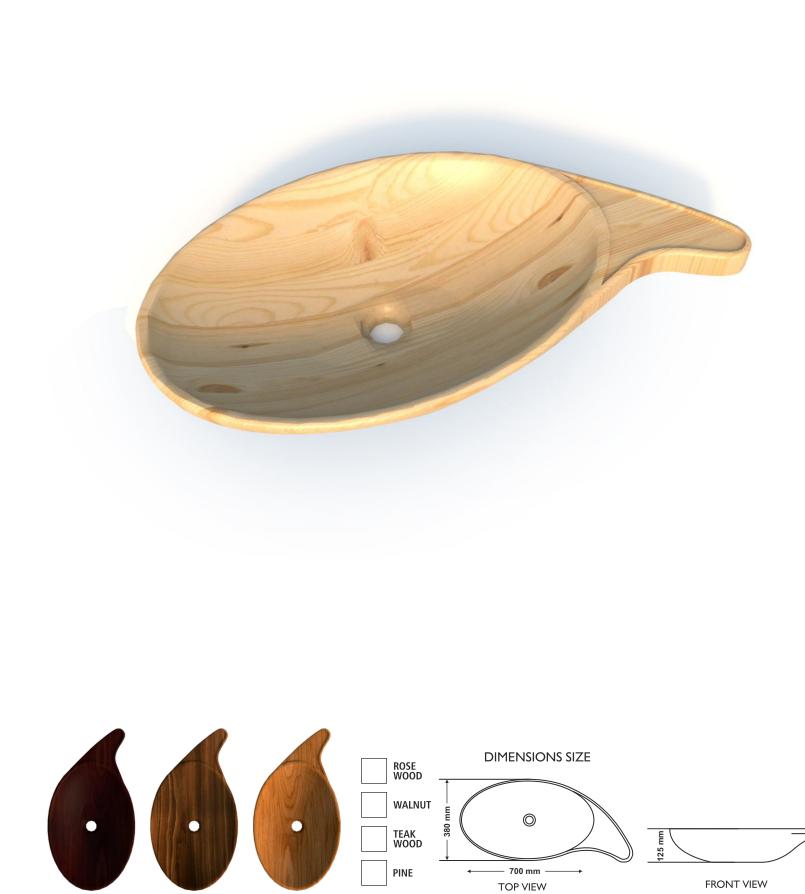

zed to reflect the eminence involved in it. "SWINK" is the word created by combining Scandinavian Wood and sINK. These signature pieces are created amalgamating natural aesthetic with contemporary leeway formats.

# MAKE NATURE A PART OF YOUR STYLE STATEMENT



# **SCULPTURE & FUNCTION**

We handcraft our wooden sinks from distinctive domestic and exotic hardwoods from around the world. Each piece is finished for unmatched durability and longevity. Our wooden sinks offer you the luxury of fine art furniture. We can ship our wooden sinks to any part of the world.

# WITNESS A VAST VERSATILITY





# M A S H





ROSE WOOD WALNUT TEAK WOOD PINE









# S P A N O













# В E А R G







# F A B R O

















# S L A D E

















# M A C E T A











# L E P E L







# R U B I C O









# L U T O











# V O N T















#### С 0 0 Ν







TOP VIEW

SIDE VIEW

FRONT VIEW

1





# W A L L O P



















## e v o













# E L L I S E













# L U N A













# S A G













# P L A T O











# S C O O P









# C A S K E T





DIMENSIONS SIZE



FRONT VIEW





# S K A R A













# T W I N











#### Q U A R E L L S















125 mm





# C E L E S T A B A G N O







# MILANO BARCA

























MACETA









## AN EXTRA ORDINARY SHAPE, DESIGN & CREATION INSPIRED FROM NATURE

This catalogue is show case of our innovative custom sinks. At "Scanord Trade" we are committed to show our customers the beauty of nature. Our creative designers offer the luxury of fine ar