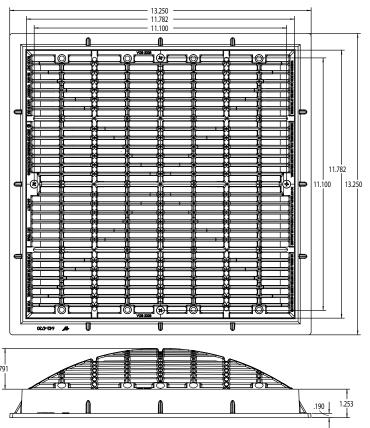

## 12" x 12" Grate and Frame

Waterway grates and frames are compliant with the Virginia Graeme-Baker Pool and Spa Safety Act (ASME/ANSI A112.19.8-2007) and are UL Certified. They are designed for single or multiple drain use. This grate assembly includes frame and stainless steel screws. Packed 6 per case.

The Waterway 640-472x V series grates and frames are available in:

☐ White ■ Black ☐ Gray ■ Dark Gray ■ Beige

| Model No.  | Description | Size      | Total Open Area<br>Square Inches | Floor Flow Rate<br>GPM | Wall Flow Rate<br>GPM | Flow Rate GPM<br>@ 1.5 ft/sec |
|------------|-------------|-----------|----------------------------------|------------------------|-----------------------|-------------------------------|
| 640-472x V | Grate       | 12" x 12" | 62.4                             | 356 @ 1.83 ft/sec      | 280 @ 1.44 ft/sec     | 292                           |