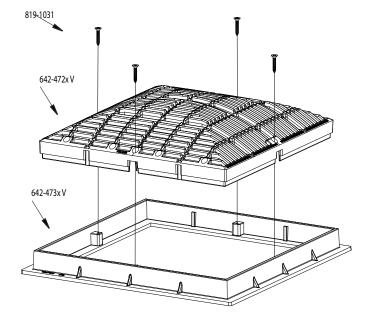

 Part No.
 Description

 819-1031
 #8 x 1 Stainless Steel Screw

 642-472x V
 12" x 12" Pool Grate

 642-473x
 12" x 12" Grate Frame