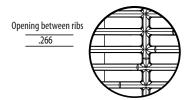

The Waterway 640-472x V series grates and frames are available in:

☐ White ■ Black ☐ Gray ■ Dark Gray ■ Beige

| Model No.  | Description | Size      | Total Open Area<br>Square Inches | Floor Flow Rate<br>GPM | Wall Flow Rate<br>GPM | Flow Rate GPM<br>@ 1.5 ft/sec |
|------------|-------------|-----------|----------------------------------|------------------------|-----------------------|-------------------------------|
| 640-472x V | Grate       | 12" x 12" | 62.4                             | 356 @ 1.83 ft/sec      | 280 @ 1.44 ft/sec     | 292                           |