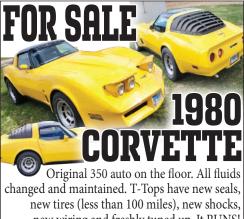

FIND US ON FACEBOOK: facebook.com/thecommunitybrief

new wiring and freshly tuned up. It RUNS!

### FOR SALE

FOR SALE: 2018 red FOR SALE: CASH ONLY Chrysler Pacifica, 115,000 Jigsaw puzzles, 1000 piece miles, \$20,000 OBO, Call \$3 each or 90/\$250 cash only. Cobble Hill, Ravensburger, 309-221-2904. SpringBok, White Mountain FOR SALE: 2005 Saturn, 4 door Wysocki. Call 309-252-8722,