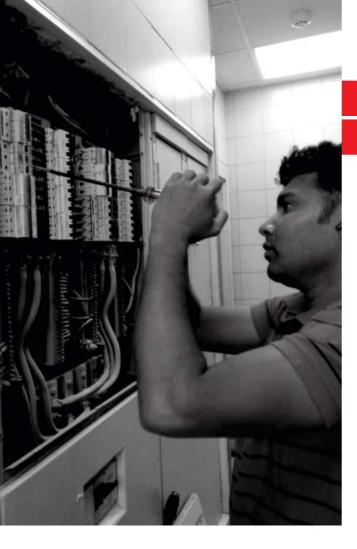

Risk assessments of the building or specific areas within the building can be carried out, if required, at this stage in order to comply with relevant regulations and standards

- Power Supply
- Lighting Systems
- Generators and UPS Systems
- Air Conditioning Systems
- Portable Appliance Testing
- Access Control Systems
- CCTV Fire & Security Alarms

Electrical and Security Systems are subject to ever-increasing design complexity and regulation. At Skillway Co we believe in investing in on-going training programs to ensure on-site engineers continuously gain experience and technical capacity.