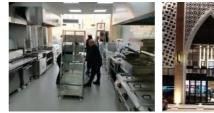

# BUILDING CONSTRUCTION WORKS

We have also accomplished renovations and upgradation to 25 stores all over the kingdom for the interior and exterior of McDonald's restaurant.

The project included elements such as floating flooring, laying tiles, building walls, electrical work, painting, installing furnishings, installing alarms, coordinating kitchen construction and installing payment equipment and more,

We have also accomplished renovations and upgradation to 25 stores all over the kingdom for the interior and exterior of McDonald's restaurant. The project included elements such as floating flooring, laying tiles, building walls, electrical work, painting, installing furnishings, installing alarms, coordinating kitchen construction and installing payment equipment and more.