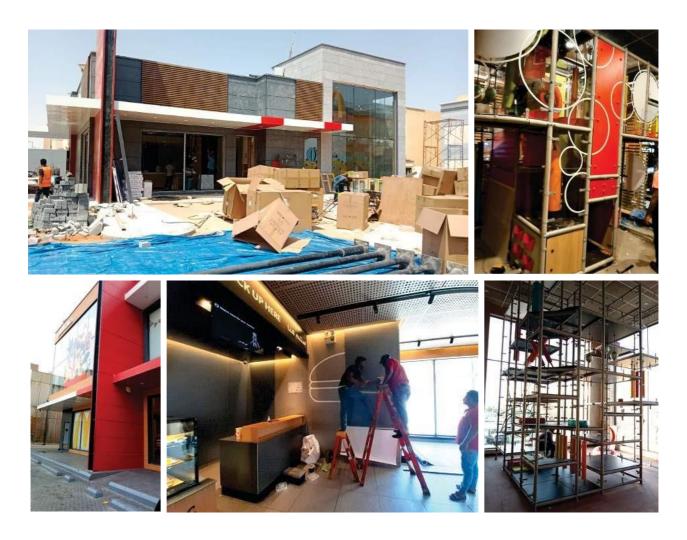

# BUILDING CONSTRUCTION WORKS

We have also accomplished renovations and upgradation to 25 stores all over the kingdom for the interior and exterior of McDonald's restaurant.

The project included elements such as floating flooring, laying tiles, building walls, electrical work, painting, installing furnishings, installing alarms, coordinating kitchen construction and installing payment equipment and more,

We have also accomplished renovations and upgradation to 25 stores all over the kingdom for the interior and exterior of McDonald's restaurant. The project included elements such as floating flooring, laying tiles, building walls, electrical work, painting, installing furnishings, installing alarms, coordinating kitchen construction and installing payment equipment and more.

#### PLAYLAND INSTALLATIONS

We have done total installation of McDonald's Playland, that features play areas such as tube mazes, slides, ball pits, and video games.