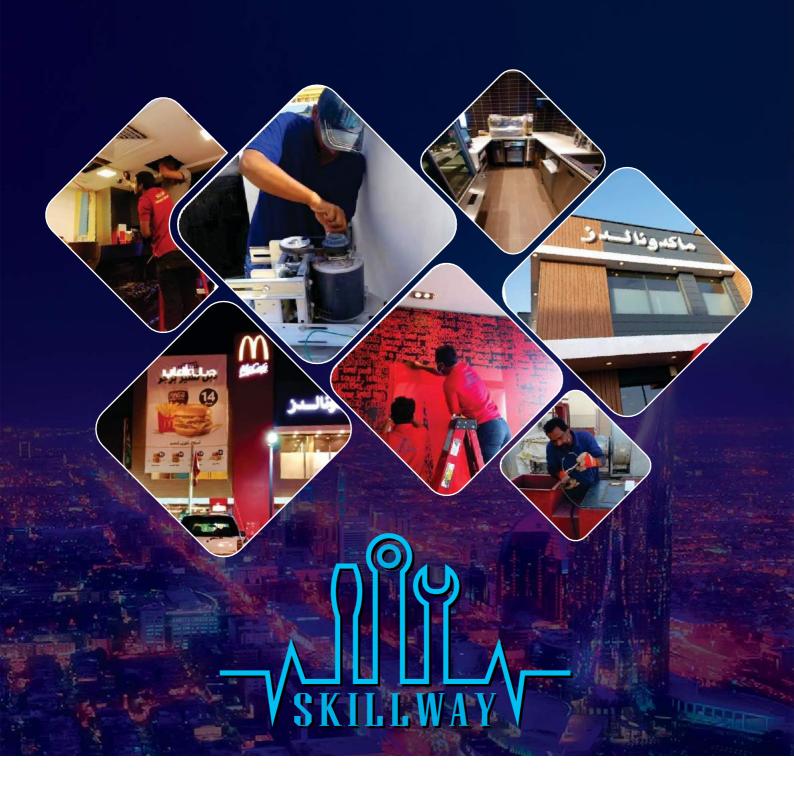

#### **OUR SERVICES**

- Building Construction
- Restaurant Kitchen Equipment Installation
- General Building Maintenance
- Electrical Maintenance
- Mechanical Maintenance
- Cleaning Service

# BUILDING CONSTRUCTION WORKS

We have also accomplished renovations and upgradation to 25 stores all over the kingdom for the interior and exterior of McDonald's restaurant.

The project included elements such as floating flooring, laying tiles, building walls, electrical work, painting, installing furnishings, installing alarms, coordinating kitchen construction and installing payment equipment and more,

We have also accomplished renovations and upgradation to 25 stores all over the kingdom for the interior and exterior of McDonald's restaurant. The project included elements such as floating flooring, laying tiles, building walls, electrical work, painting, installing furnishings, installing alarms, coordinating kitchen construction and installing payment equipment and more.