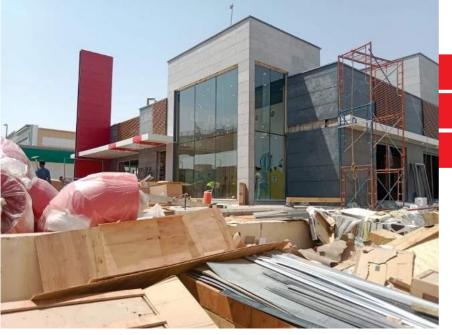

# BUILDING CONSTRUCTION WORKS

We have also accomplished renovations and upgradation to 25 stores all over the kingdom for the interior and exterior of McDonald's restaurant.

The project included elements such as floating flooring, laying tiles, building walls, electrical work, painting, installing furnishings, installing alarms, coordinating kitchen construction and installing payment equipment and more,

We have also accomplished renovations and upgradation to 25 stores all over the kingdom for the interior and exterior of McDonald's restaurant. The project included elements such as floating flooring, laying tiles, building walls, electrical work, painting, installing furnishings, installing alarms, coordinating kitchen construction and installing payment equipment and more.