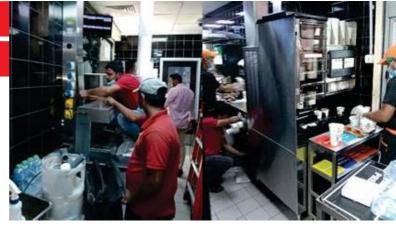

#### **Preventive Maintenance Works**

(Central, Northern and Eastern Regions in Saudi Arabia) Skillway is performing preventive and corrective maintenance works for Mcdonald's Restaurants since 2014. We are doing all kinds of Electrical, Plumbing, HVAC, Signage, Water pump, Kitchen exhaust and Civil works.

We have also accomplished renovations and upgradation to 25 stores all over the kingdom for the interior and exterior of McDonald's restaurant. The project included elements such as floating flooring, laying tiles, building walls, electrical work, painting, installing furnishings, installing alarms, coordinating kitchen construction and installing payment equipment and more.