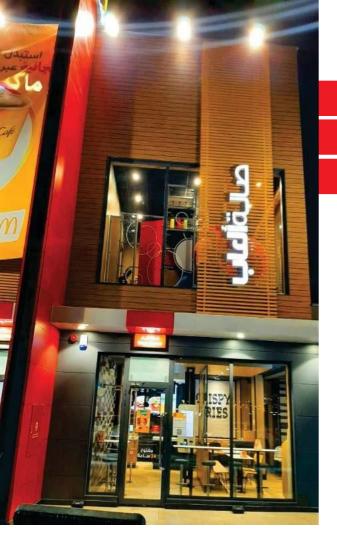

# BUILDING CONSTRUCTION WORKS

We have also accomplished renovations and upgradation to 25 stores all over the kingdom for the interior and exterior of McDonald's restaurant.

The project included elements such as floating flooring, laying tiles, building walls, electrical work, painting, installing furnishings, installing alarms, coordinating kitchen construction and installing payment equipment and more,

We have also accomplished renovations and upgradation to 25 stores all over the kingdom for the interior and exterior of McDonald's restaurant. The project included elements such as floating flooring, laying tiles, building walls, electrical work, painting, installing furnishings, installing alarms, coordinating kitchen construction and installing payment equipment and more.