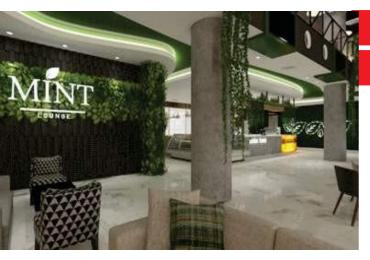

# ONGOING CONSTRUCTION WORKS Mint Lounge

The project includes elements such as floating flooring, laying tiles, building walls, electrical work, painting, installing furnishings, installing alarms, coordinating kitchen construction and installing payment equipment and more.