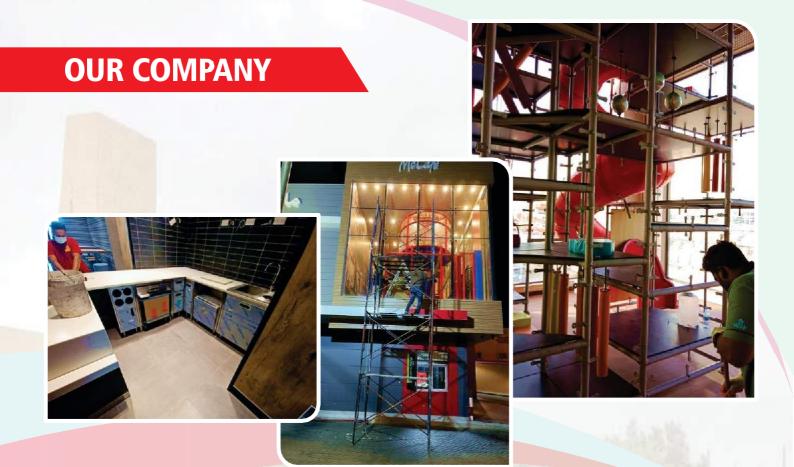

#### **OUR SERVICES**

- Building Construction
- Restaurant Kitchen Equipment Installation
- General Building Maintenance
- Electrical Maintenance
- Mechanical Maintenance
- Cleaning Service

# BUILDING CONSTRUCTION WORKS

We have also accomplished renovations and upgradation to 25 stores all over the kingdom for the interior and exterior of McDonald's restaurant.

The project included elements such as floating flooring, laying tiles, building walls, electrical work, painting, installing furnishings, installing alarms, coordinating kitchen construction and installing payment equipment and more,

#### PLAYLAND INSTALLATIONS

We have done total installation of McDonald's Playland, that features play areas such as tube mazes, slides, ball pits, and video games.