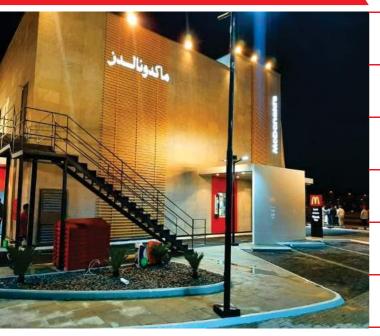

# OUR PROJECTS McDonald's (RCC)

#### **Preventive Maintenance Works**

(Central, Northern and Eastern Regions in Saudi Arabia) Skillway is performing preventive and corrective maintenance works for Mcdonald's Restaurants since 2014. We are doing all kinds of Electrical, Plumbing, HVAC, Signage, Water pump, Kitchen exhaust and Civil works.

We have also accomplished renovations and upgradation to 25 stores all over the kingdom for the interior and exterior of McDonald's restaurant. The project included elements such as floating flooring, laying tiles, building walls, electrical work, painting, installing furnishings, installing alarms, coordinating kitchen construction and installing payment equipment and more.