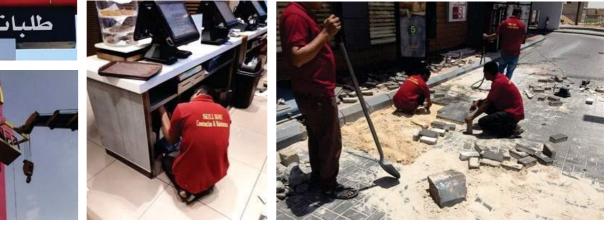

# BUILDING CONSTRUCTION WORKS

We have also accomplished renovations and upgradation to 25 stores all over the kingdom for the interior and exterior of McDonald's restaurant.

The project included elements such as floating flooring, laying tiles, building walls, electrical work, painting, installing furnishings, installing alarms, coordinating kitchen construction and installing payment equipment and more,

We have also accomplished renovations and upgradation to 25 stores all over the kingdom for the interior and exterior of McDonald's restaurant. The project included elements such as floating flooring, laying tiles, building walls, electrical work, painting, installing furnishings, installing alarms, coordinating kitchen construction and installing payment equipment and more.

# ONGOING CONSTRUCTION WORKS Mint Lounge

The project includes elements such as floating flooring, laying tiles, building walls, electrical work, painting, installing furnishings, installing alarms, coordinating kitchen construction and installing payment equipment and more.