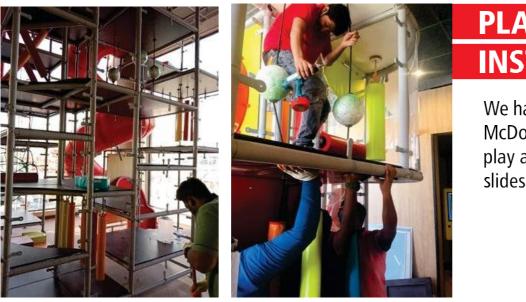

#### PLAYLAND INSTALLATIONS

We have done total installation of McDonald's Playland, that features play areas such as tube mazes, slides, ball pits, and video games.