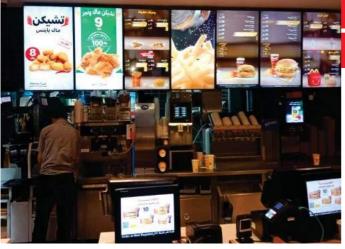

# OUR PROJECTS McDonald's (RCC)

#### **Preventive Maintenance Works**

(Central, Northern and Eastern Regions in Saudi Arabia) Skillway is performing preventive and corrective maintenance works for Mcdonald's Restaurants since 2014. We are doing all kinds of Electrical, Plumbing, HVAC, Signage, Water pump, Kitchen exhaust and Civil works.

We have also accomplished renovations and upgradation to 25 stores all over the kingdom for the interior and exterior of McDonald's restaurant. The project included elements such as floating flooring, laying tiles, building walls, electrical work, painting, installing furnishings, installing alarms, coordinating kitchen construction and installing payment equipment and more.