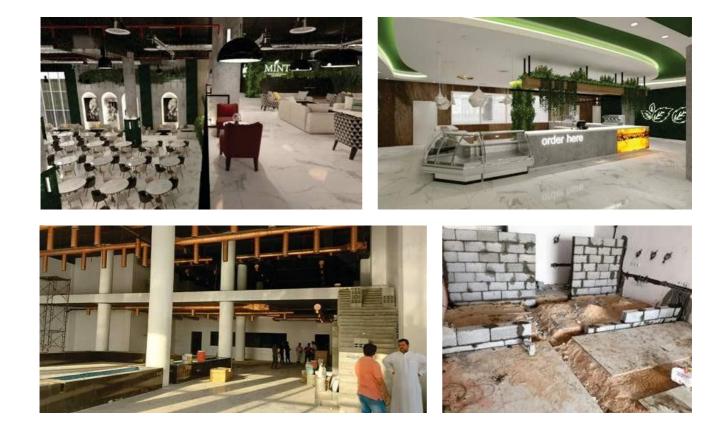

# ONGOING CONSTRUCTION WORKS Mint Lounge

The project includes elements such as floating flooring, laying tiles, building walls, electrical work, painting, installing furnishings, installing alarms, coordinating kitchen construction and installing payment equipment and more.