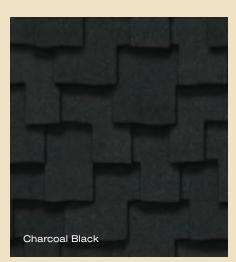

# PRESIDENTIAL SHAKE<sup>™</sup> TL color palette

## From light, inviting earth tones to darker, bolder hues

Color your home...virtually. Log on to www.certainteed.com/colorview