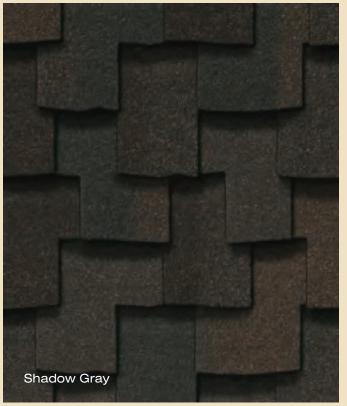

# PRESIDENTIAL SHAKE<sup>™</sup> TL color palette

## From light, inviting earth tones to darker, bolder hues

Color your home...virtually. Log on to www.certainteed.com/colorview