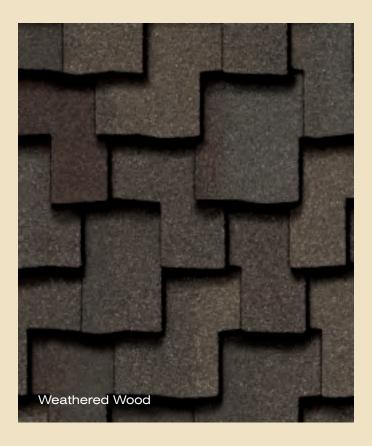

# PRESIDENTIAL SHAKE<sup>™</sup> TL color palette

## From light, inviting earth tones to darker, bolder hues

Color your home...virtually. Log on to www.certainteed.com/colorview