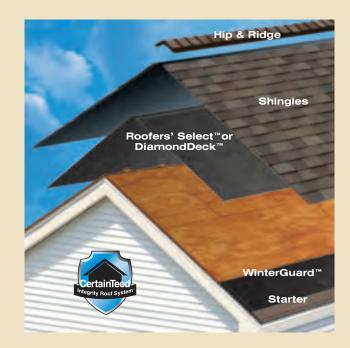

## Integrity Roof System<sup>®</sup>

A systems approach combines high-performance components – underlayments, shingles, accessory products and ventilation – to make the Integrity Roof System a complete roofing solution. When you choose an Integrity Roof System, you gain the advantage of having CertainTeed as your single manufacturing source to stand behind its roof system components.

#### Hip & Ridge Accessories

Accessory shingles are used to finish the hips and ridges of the roof and are designed to complement the appearance of CertainTeed shingles.

#### CertainTeed Shingles

High-quality shingles available in a wide variety of styles and colors, covered by the strongest warranty in the business. Flintlastic<sup>®</sup> roll roofing products are also available for flat roof areas.

#### Roofers' Select<sup>™</sup> or DiamondDeck<sup>™</sup>

High-performance underlayment provides a protective water-resistant layer over the roof deck and a secondary barrier against leaks.

#### WinterGuard"

Waterproofing shingle underlayment prevents leaks from wind-driven rain and ice dams in vulnerable areas.

#### Starter Shingles

Starter shingles are designed to work specifically with each different type of CertainTeed shingle for maximum performance.