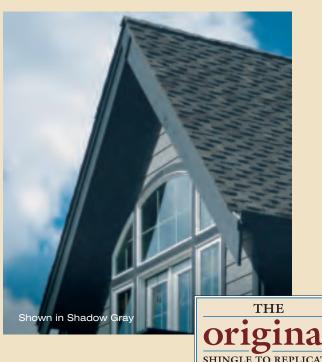

## Luxury Shingles

Shown in Autumn Blend

# shake up the neighborhood with PRESIDENTIAL SHAKE" TL

Shown in Weathered Wood

It's an easy executive decision. Presidential Shake TL gives your home the distinct look of a hand-split wood shake roof with the durability and performance that leaves wood in the sawdust. You get sculpted edges, staggered lines, and triple layer depth, for an amazing ground level effect that will last and last.

### an american original

When CertainTeed set out to replicate the look of real wood in a composite shake shingle, the industry said it couldn't be done. But with the first came the best. Presidential Shake TL roofing leads the nation in performance, durability and the stunning replication of real wood shakes in America's finest man-made shake solution.

## triple-layer construction

TL is triple-layer, the secret behind beauty with performance. Presidential Shake TL features three laminated layers of the industry's strongest materials to produce a thick, dimensional shake that endures commanding attention wherever it goes.