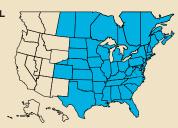

#### Color Companion Products<sup>™</sup>

With CertainTeed Flintlastic<sup>®</sup> SA, you can coordinate flat roof areas like carports, canopies and porches with your main roof. Flintlastic SA is a self-adhering low slope roofing product available in eight colors that match some of the most popular CertainTeed shingles. Ask your contractor for more information. Presidential Shake<sup>™</sup> TL available in areas shown