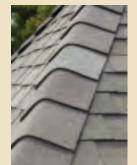

It's an easy executive decision. Presidential Shake TL gives your home the distinct look of a hand-split wood shake roof with the durability and performance that leaves wood in the sawdust. You get sculpted edges, staggered lines, and triple layer depth, for an amazing ground level effect that will last and last.

## triple-layer construction

TL is triple-layer, the secret behind beauty with performance. Presidential Shake TL features three laminated layers of the industry's strongest materials to produce a thick, dimensional shake that endures commanding attention wherever it goes.