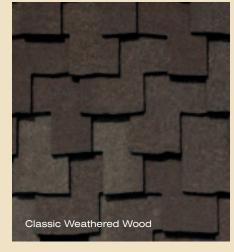

# shake up the neighborhood with PRESIDENTIAL SHAKE" TL

Shown in Weathered Wood

# PRESIDENTIAL SHAKE<sup>™</sup> TL color palette

## From light, inviting earth tones to darker, bolder hues

Color your home...virtually. Log on to www.certainteed.com/colorview