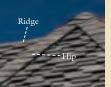

#### Hip & Ridge Accessories

Accessory shingles are used to finish the hips and ridges of the roof and are designed to complement the appearance of CertainTeed shingles.

## Add a little accent to your roof.

For a finishing touch to cap hips and ridges, use Cedar Crest—available in colors to coordinate with your Presidential Shake TL shingles. For the best performance, CertainTeed Presidential Starter is required to be used with these shingles.