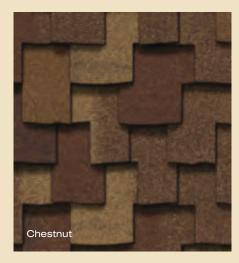

# PRESIDENTIAL SHAKE<sup>™</sup> TL color palette

## From light, inviting earth tones to darker, bolder hues

Color your home...virtually. Log on to www.certainteed.com/colorview