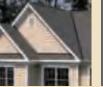

# shake up the neighborhood with PRESIDENTIAL SHAKE" TL

Shown in Weathered Wood

It's an easy executive decision. Presidential Shake TL gives your home the distinct look of a hand-split wood shake roof with the durability and performance that leaves wood in the sawdust. You get sculpted edges, staggered lines, and triple layer depth, for an amazing ground level effect that will last and last.