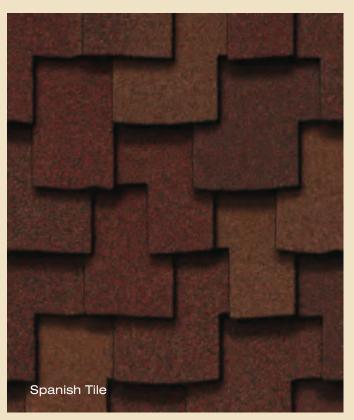

# PRESIDENTIAL SHAKE<sup>™</sup> TL color palette

## From light, inviting earth tones to darker, bolder hues

Color your home...virtually. Log on to www.certainteed.com/colorview