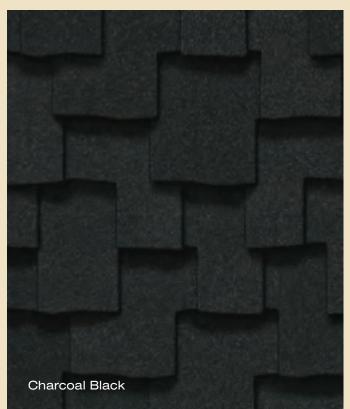

# PRESIDENTIAL SHAKE<sup>™</sup> TL color palette

## From light, inviting earth tones to darker, bolder hues

Color your home...virtually. Log on to www.certainteed.com/colorview