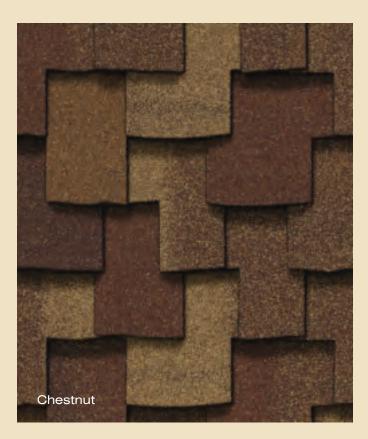

# PRESIDENTIAL SHAKE<sup>™</sup> TL color palette

## From light, inviting earth tones to darker, bolder hues

Color your home...virtually. Log on to www.certainteed.com/colorview