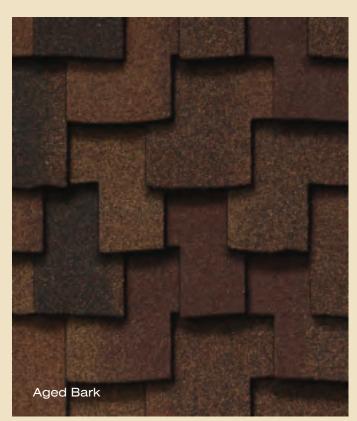

# PRESIDENTIAL SHAKE<sup>™</sup> TL color palette

## From light, inviting earth tones to darker, bolder hues

Color your home...virtually. Log on to www.certainteed.com/colorview