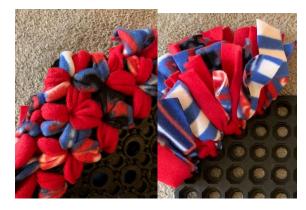

## **Snuffle Mat Instructions**

STEP 1. Take one of your strips and tie a piece through each hole going down each row until you've done the whole mat.

STEP 2. Turn mat 90 degrees and do same process as step 1

STEP 3. Tie two strips on all outer edge holes to cover more of the rubber mat, so you dog does not chew on the rubber.