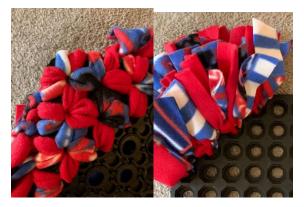

## **Snuffle Mat Instructions**

STEP 1. Take one of your strips and tie a piece through each hole going down each row until you've done the whole mat.

STEP 2. Turn mat 90 degrees and do same process as step 1

STEP 3. Tie two strips on all outer edge holes to cover more of the rubber mat, so you dog does not chew on the rubber.