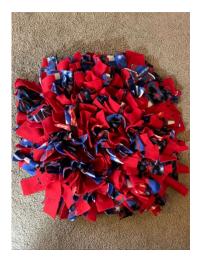

## **Snuffle Mat Instructions**

STEP 1. Take one of your strips and tie a piece through each hole going down each row until you've done the whole mat.

STEP 2. Turn mat 90 degrees and do same process as step 1

STEP 3. Tie two strips on all outer edge holes to cover more of the rubber mat, so you dog does not chew on the rubber.