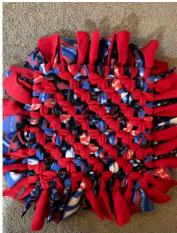

## **Snuffle Mat Instructions**

STEP 1. Take one of your strips and tie a piece through each hole going down each row until you've done the whole mat.

STEP 2. Turn mat 90 degrees and do same process as step 1

STEP 3. Tie two strips on all outer edge holes to cover more of the rubber mat, so you dog does not chew on the rubber.