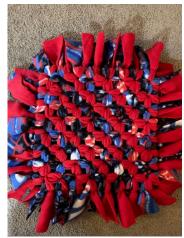

## **Snuffle Mat Instructions**

STEP 1. Take one of your strips and tie a piece through each hole going down each row until you've done the whole mat.

STEP 2. Turn mat 90 degrees and do same process as step 1

STEP 3. Tie two strips on all outer edge holes to cover more of the rubber mat, so you dog does not chew on the rubber.