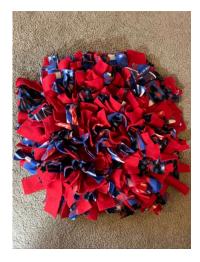

## **Snuffle Mat Instructions**

STEP 1. Take one of your strips and tie a piece through each hole going down each row until you've done the whole mat.

STEP 2. Turn mat 90 degrees and do same process as step 1

STEP 3. Tie two strips on all outer edge holes to cover more of the rubber mat, so you dog does not chew on the rubber.