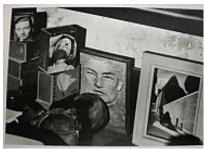

Julius Shulman from the lifework "Artists' Hands Grid

Continuum", 1999

Gelatin silver print on mat ilford gallerie mat paper, edition 3/10

paper: 16 × 20 in. (40.6 × 50.8 cm)

image: 15 7/8 × 19 7/8 in. (40.3 × 50.5 cm)

Gift of Rena Small, Artist

49-2013.1

Rena Small, American, born 1954

Alexis Smith from the lifework "Artists' Hands Grid Continuum",
1986

Gelatin silver mat print, a.p.
paper: 20 × 16 in. (50.8 × 40.6 cm)