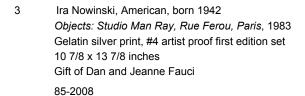

Gift of Rena Small, Artist

49-2013.1

Rena Small, American, born 1954

Alexis Smith from the lifework "Artists' Hands Grid Continuum",
1986

Gelatin silver mat print, a.p.
paper: 20 × 16 in. (50.8 × 40.6 cm)

image: 19 5/8 × 15 5/8 in. (49.8 × 39.7 cm)

Gift of Rena Small, Artist

49-2013.2

Lewis Fredrick Morley, British, born Hong Kong, 1925 - 2013
 Sarah Lucas, 1980-1989
 Gelatin silver print
 16 x 12 inches
 Gift of David Knaus
 70-2011