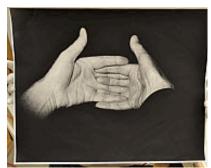

Julius Shulman from the lifework "Artists' Hands Grid

Continuum", 1999

Gelatin silver print on mat ilford gallerie mat paper, edition 3/10

paper: 16 × 20 in. (40.6 × 50.8 cm)

image: 15 7/8 × 19 7/8 in. (40.3 × 50.5 cm)

Gift of Rena Small, Artist

49-2013.1

Rena Small, American, born 1954

Alexis Smith from the lifework "Artists' Hands Grid Continuum",
1986

Gelatin silver mat print, a.p.
paper: 20 × 16 in. (50.8 × 40.6 cm)