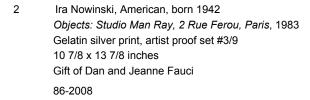

Gift of Rena Small, Artist

49-2013.1

Rena Small, American, born 1954

Alexis Smith from the lifework "Artists' Hands Grid Continuum",
1986

Gelatin silver mat print, a.p.
paper: 20 × 16 in. (50.8 × 40.6 cm)

image: 19 5/8 × 15 5/8 in. (49.8 × 39.7 cm)

Gift of Rena Small, Artist

49-2013.2

Lewis Fredrick Morley, British, born Hong Kong, 1925 - 2013
 Sarah Lucas, 1980-1989
 Gelatin silver print
 16 x 12 inches
 Gift of David Knaus
 70-2011