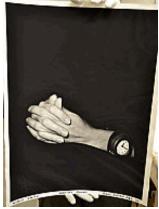

Gift of Rena Small, Artist

49-2013.1

Rena Small, American, born 1954

Alexis Smith from the lifework "Artists' Hands Grid Continuum",
1986

Gelatin silver mat print, a.p.
paper: 20 × 16 in. (50.8 × 40.6 cm)

image: 19 5/8 × 15 5/8 in. (49.8 × 39.7 cm)

Gift of Rena Small, Artist

49-2013.2

Lewis Fredrick Morley, British, born Hong Kong, 1925 - 2013
 Sarah Lucas, 1980-1989
 Gelatin silver print
 16 x 12 inches
 Gift of David Knaus
 70-2011