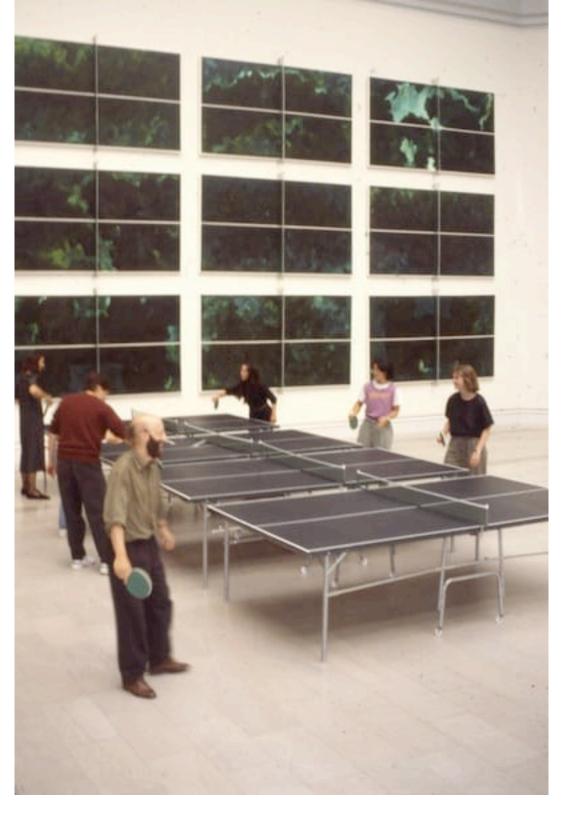

*Breaking all the Rules* will be shown at the museum's Architecture and Design Center from Oct. 5, through Jan. 20, 2020.

Solomon mixed Swiss Modernism with West Coast Pop to create a fresh, new look that came to be called California Cool and is recognized as a seminal moment in the history of graphic design. In 1990, the San Francisco Museum of Modern Art mounted an exhibition of Solomon's Ping Pong paintings, which are the same size as the actual tables used in the sport, together with actual ping pong tables for use by visitors. The ping pong tables were removed within a few days, leaving only the paintings.

Installation view of Barbara Stauffacher Solomon's Ping Pong paintings in Visionary San Francisco, San Francisco Museum of Modern Art, 1990.

"Bobbie Solomon is enjoying something of a renaissance right now and it is an absolute thrill to have her create a special installation just for Palm Springs," says Louis Grachos, JoAnn McGrath executive director/chief executive officer.

"It has been amazing to work closely with Bobbie over the past year to bring this exhibition to life and I am excited to introduce the work of this inspiring woman to a new generation of design lovers. Not only did Bobbie break the rules by blowing up her designs to an architectural scale at The Sea Ranch, she also broke the rules by encouraging museum visitors to play ping pong in the exhibition gallery. At SFMOMA, the ping pong playing was short-lived but in Palm Springs we hope it will echo throughout the space for the entire run of the show," says Brooke Hodge, director of the A+D Center.