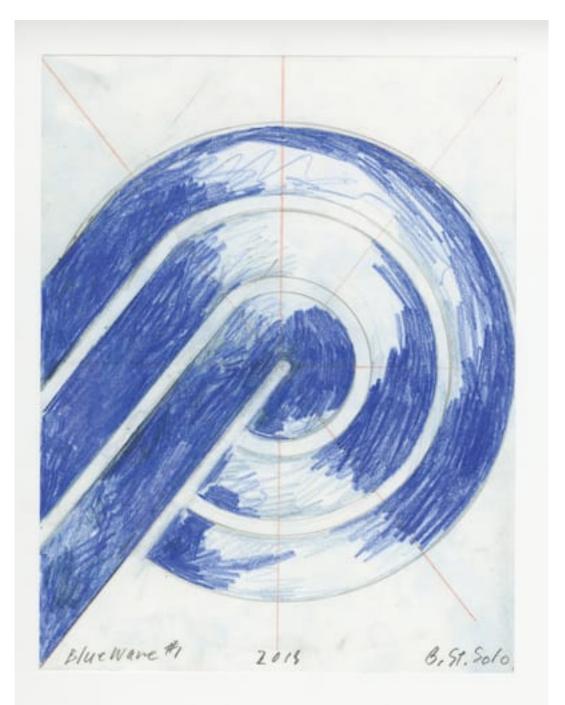

PHOTOGRAPH COURTESY OF BARBARA STAUFFACHER SOLOMON

Barbara Stauffacher Solomon, *Blue Wave #1*, 2018, colored pencil and graphite on paper.