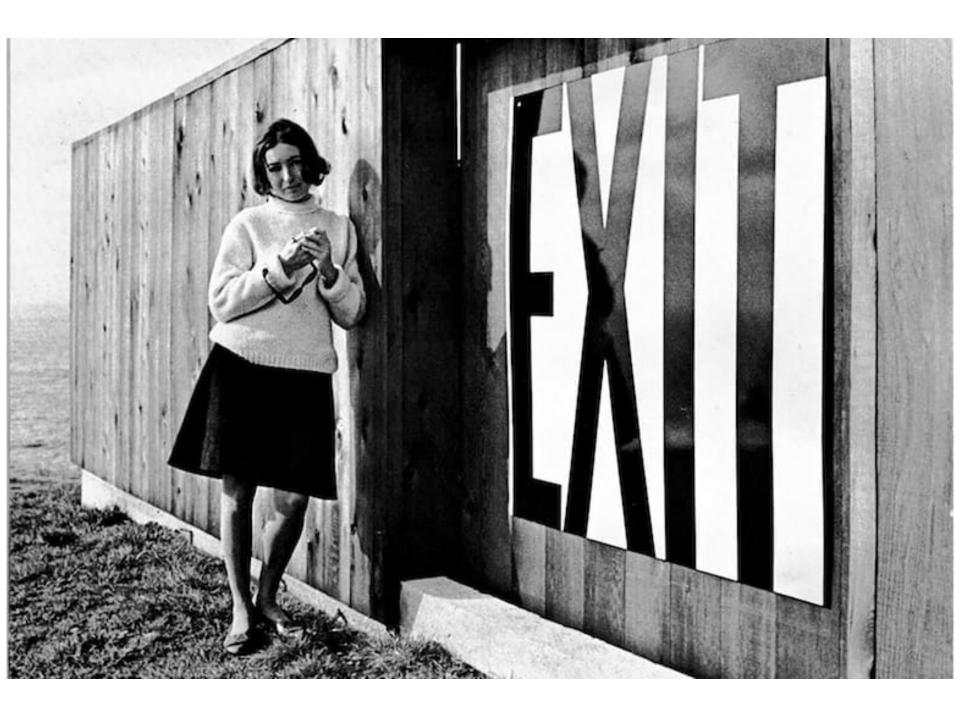

## Barbara Stauffacher Solomon with "Exit" sign mock-up at Demonstration House, The Sea Ranch, California.

© 1965, LAWRENCE HALPRIN COLLECTIONS, ARCHITECTURAL ARCHIVES, SCHOOL OF DESIGN, UNIVERSTY OF PENNSYLVANIA