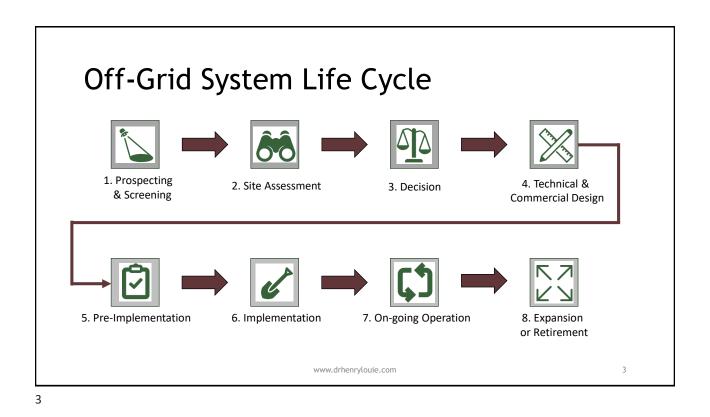

On-site data collection

- Observe community firsthand
- Meet with local officials
- Confirm secondary data are reasonable
- Conduct surveys/focus groups
- Collect preliminary energy resource data
- Identify possible location for assets





• Prioritize communities based on organizational objectives

www.drhenrylouie.com

- Decision methods
  - PESTLE (political, environmental, social, technological, legal, economic) analysis
  - Risk Matrices
  - Theory of Change
  - Others

5

7

## Attractive Community Characteristics for Electrification

 $\checkmark$  national grid is located far away with no credible plans for it to be extended to the community

- $\checkmark$  no other off-grid systems installed or planned
- $\checkmark$  demand for electricity is high and the planned uses ar