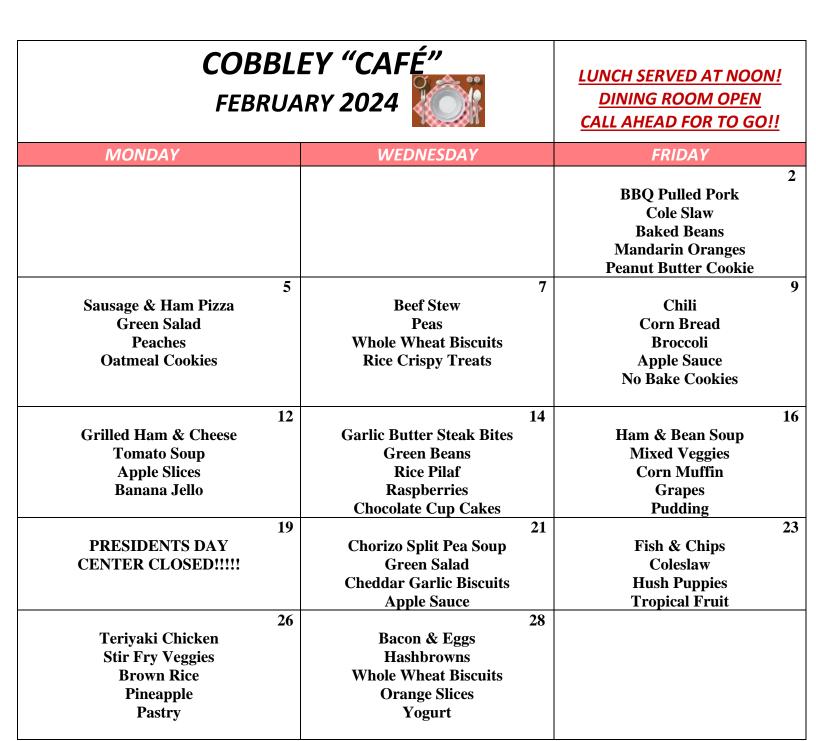

USDA is an equal opportunity provider Menu subject to change

Challe Strate Line (Line) Call Call Call

Challis Senior Citizens Center, Inc. 695 Challis Creek Road PO BOX 997 Challis, Idaho 83226 208-879-6338 www.challisseniorcenter.com \* Lunch Meals & Delivery are available to EICAP qualified residents. Call EICAP to register: 208-542-8179

> <u>LUNCH PRICING</u> Seniors (60 and over) – suggested donation \$5 Non-Seniors (under 60) - \$7 Kids - \$5

## FEBRUARY 2024

Here are some dates to remember:

## HAPPY VALENTINE'S DAY!!



Challis Jr Sr High Choir Performance

THURSDAY February 15<sup>th</sup> 6pm



Center Closed February 19\*!!!!

Our website is now up and running to view:

www.challisseniorcenter.com

BINGO Every Saturday 6pm-8pm Must be 18yo to play

Shepherd of the Valley L