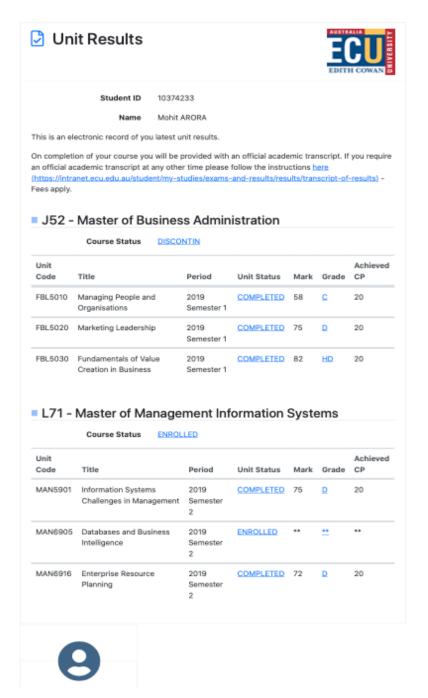

taken by the student and G1, G2, G3 ... are the Grade points of the letter grades awarded in the respective courses.

#### CONVERSION OF CGPATO PERCENTAGE OF MARKS

Conversion from CGPA to percentage of marks do not have rigor or rationale. However, an approximate and indicative equivalence between CGPA and percentage of marks can be assessed by multiplying CGPA by 10.

EGPA
8.5 and above
6.5 but less than 8.5
6.0 but less than 6.5
5.0 but less than 6.5

First Division with Distinction
First Division
Second Division (in the case of Post Graduate, Integrated and Dual Degree programmes)
Second Division (in the case of Under Graduate programmes)

# (AMMM) APPAREL MANUFACTURING MARKETING & MERCHANDISING



# MIS (MASTER OF MANAGEMENT INFORMATION SYSTEM)/CREDITS ACHIEVED

SIMO - Unit Results