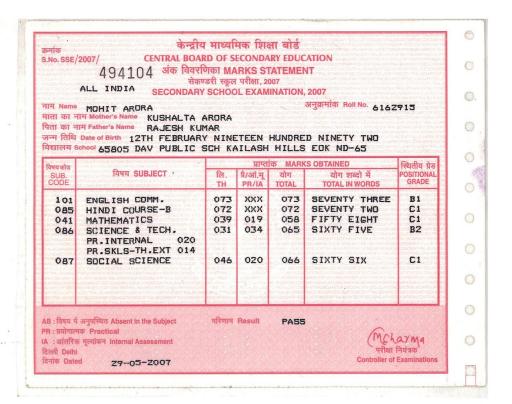

## केन्द्रीय माध्यमिक शिक्षा बोर्ड Central Board of Secondary Education

THE PARTY OF THE P

CASE NO.:7118

0

सेकण्डरी स्कूल परीक्षा, 2007 ALL INDIA SECONDARY SCHOOL EXAMINATION, 2007

यह प्रमाणित किया जाता है कि MOHIT ARORA

अनुक्रमांक Roll No. 6162915 आत्मज्/आत्मजा श्रीमती Son/Daughter of Smt. KUSHALTA ARORA

एवं श्री

& Shri RAJESH KUMAR

जिनकी जन्म तिथि Born on TWELFTH FEBRUARY NINETEEN HUNDRED NINETY TWO

है, ने बोर्ड द्वारा मार्च, 2007 में आयोजित सेकण्डरी स्कूल परीक्षा passed the Secondary School Examination of the Board held in March, 2007

विद्यालय से

DAV PUBLIC SCH KAILASH HILLS EOK ND-65

निम्न विषयों में उत्तीर्ण की :in the following subjects :-

ENGLISH COMM.

HINDI COURSE-B

MATHEMATICS

SCIENCE & TECH.

SOCIAL SCIENCE

दिल्ली Delhi दिनांक Poted Authorised to Sign. Di... SISTE ROJUS, D.S. (Delhi) परीक्षा नियंत्रक Controller of Examinations

टिप्पणी : संस्थागत विद्यार्थी का संपूर्ण मूल्यांकन करते समय, बोर्ड द्वारा निर्धारित विद्यालयीय मूल्यांकन प्रमाणपत्र का भी संज्ञान वांछित है। NOTE : While judging regular students, it is expected that CERTIFICATE OF SCHOOL-BASED EVALUATION would be taken cognizance of .