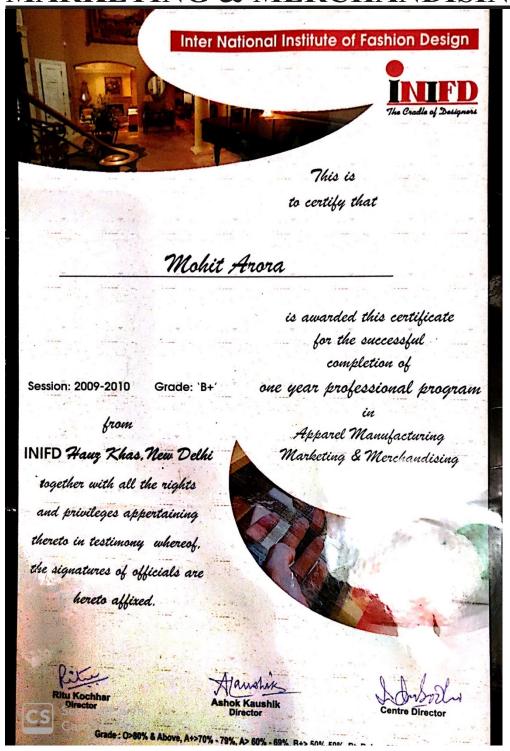

GPA = U1G1+U2 G2+U3 G3+..... Where U1, U2, U3 ...denote units associated with the courses taken by the student and G1, G2, G3 ... are the Grade points of the letter grades awarded in the respective courses.

#### CONVERSION OF CGPATO PERCENTAGE OF MARKS

Conversion from CGPA to percentage of marks do not have rigor or rationale. However, an approximate and indicative equivalence between CGPA and percentage of marks can be assessed by multiplying CGPA by 10.

EGPA
8.5 and above
6.5 but less than 8.5
6.0 but less than 6.5
5.0 but less than 6.5

First Division with Distinction
First Division
Second Division (in the case of Post Graduate, Integrated and Dual Degree programmes)
Second Division (in the case of Under Graduate programmes)

# (AMMM) APPAREL MANUFACTURING MARKETING & MERCHANDISING



# MIS (MASTER OF MANAGEMENT INFORMATION SYSTEM)/CREDITS ACHIEVED

SIMO - Unit Results