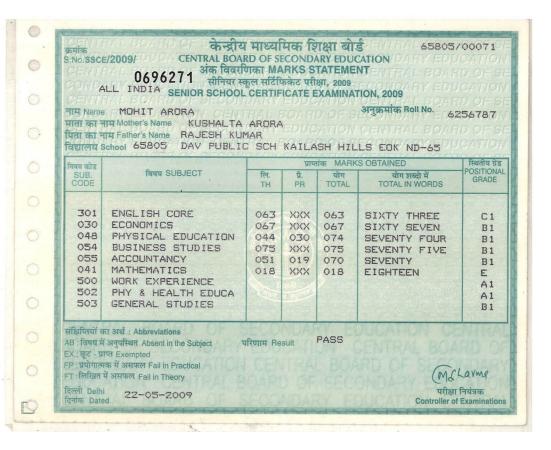

क्रम संख्या S.No. SSCE/2009/

0535682

## केन्द्रीय माध्यमिक शिक्षा बोर्ड Central Board of Secondary Education

सीनियर स्कूल सर्टिफिकेट परीक्षा, 2009

ALL INDIA SENIOR SCHOOL CERTIFICATE EXAMINATION, 2009

यह प्रमाणित किया जाता है कि This is to certify that MOHIT ARORA

Roll No. 6256787

आत्मज/आत्मजा Son/Revertex of

Smt.

KUSHALTA ARORA

एवं श्री

& Shri RAJESH KUMAR

ने बोर्ड द्वारा मार्च, 2009 में आयोजित सीनियर स्कूल सर्टिफिकेट परीक्षा passed the Senior School Certificate Examination of the Board held in March, 2009

from DAV PUBLIC SCH KAILASH HILLS EOK ND-65

निम्न विषयों में उत्तीर्ण की : in the following subjects :-

1 ENGLISH CORE 2 ECONOMICS ARD OF

3 PHYSICAL EDUCATION

4 BUSINESS STUDIES

5 ACCOUNTANCY 6 WORK EXPERIENCE

7 PHY & HEALTH EDUCA 8 GENERAL STUDIES

दिल्ली Delhi

Dated 22-05-2009

नोट : परीक्षार्थी को निर्गत करने के पूर्व विद्यालय के प्रधानाचार्य द्वारा यह प्रमाणपत्र प्रतिहस्ताक्षरित किया जाए।

Note: This certificate shall be countersigned by the Principal of the School before issue to the candidate.