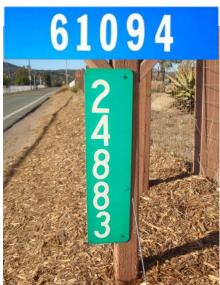

## Reflective **Fire Code-Compliant Address Marker Order Form**

Please Complete the Following Information:

| Name:                                 |                                                                                                |                          |
|---------------------------------------|------------------------------------------------------------------------------------------------|--------------------------|
| Address:                              | Only                                                                                           |                          |
| City, State Z                         | ip:                                                                                            |                          |
| Phone Num                             | \$4500                                                                                         |                          |
| Email:                                | <b>345</b> ~                                                                                   |                          |
| ADD                                   | RESS NUMBER RE                                                                                 | UESTED Each              |
|                                       |                                                                                                |                          |
| Note: If your add                     | ress has fewer than five digits                                                                | please X boxes not used. |
| TY                                    | 61094                                                                                          |                          |
| Numbers on <b>C</b>                   | <b>One</b> side of sign:                                                                       |                          |
| Numbers on <b>Both</b> sides of sign: |                                                                                                |                          |
| TYF                                   | PE OF MARKER                                                                                   |                          |
| Blue                                  | Green                                                                                          |                          |
| 4" stand pipe an                      | ns the fire department that you had a 5,000 gallon or larger functioner tank on your property. |                          |
| VERTICAL                              | HORIZONTAL                                                                                     |                          |

 $4^{\prime\prime}$  high  $\%^{\prime\prime}$  wide white numbers. Pole  $\underline{NOT}$  included

County of San Diego Consolidated Fire Code 505.1 Residential property must have a visible address placed at appropriate locations to be plainly visible and legible from the street or roadway fronting the property from