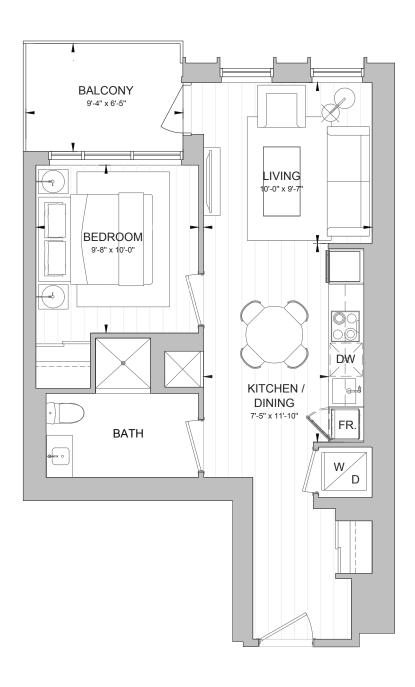

### **2B+D**TOTAL 1029 SQ. FT.

2 BEDROOM + DEN Interior 831 SQ. FT. Balcony 198 SQ. FT.









## **2B+F**TOTAL 1080 SQ. FT.

2 BEDROOM + FLEX Interior 882 SQ. FT. Balcony 198 SQ. FT.









### **2B**TOTAL 712 SQ. FT.

2 BEDROOM Interior 653 SQ. FT. Balcony 59 SQ. FT.









#### **1B**TOTAL 643 SQ. FT.

1 BEDROOM Interior 508 SQ. FT. Balcony 135 SQ. FT.









### **1B**TOTAL 643 SQ. FT.

1 BEDROOM Interior 584 SQ. FT. Balcony 59 SQ. FT.









# **2B+F**TOTAL 1090 SQ. FT.

2 BEDROOM + FLEX Interior 892 SQ. FT. Balcony 198 SQ. FT.









### **1B**TOTAL 633 SQ. FT.

1 BEDROOM Interior 574 SQ. FT. Balcony 59 SQ. FT.









#### **1B+D**TOTAL 717 SQ. FT.

1 BEDROOM + DEN Interior 582 SQ. FT. Balcony 135 SQ. FT.









#### **2B**TOTAL 709 SQ. FT.

2 BEDROOM Interior 650 SQ. FT. Balcony 59 SQ. FT.