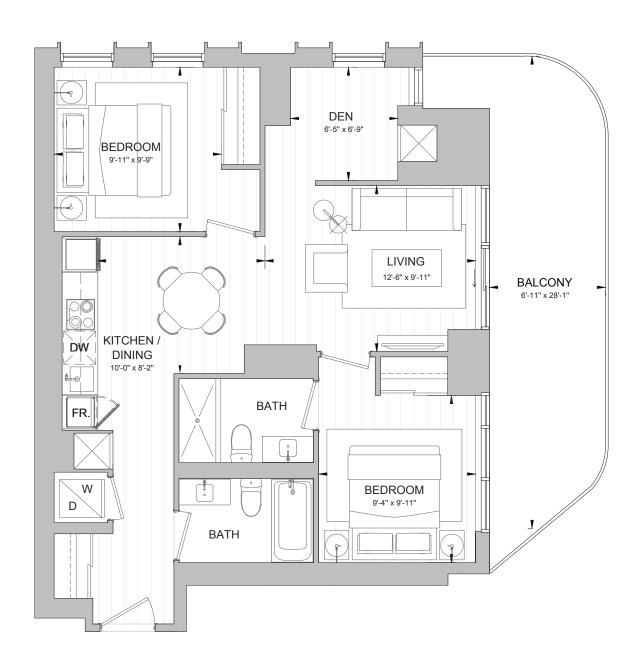

### **2B+D**TOTAL 1029 SQ. FT.

2 BEDROOM + DEN Interior 831 SQ. FT. Balcony 198 SQ. FT.