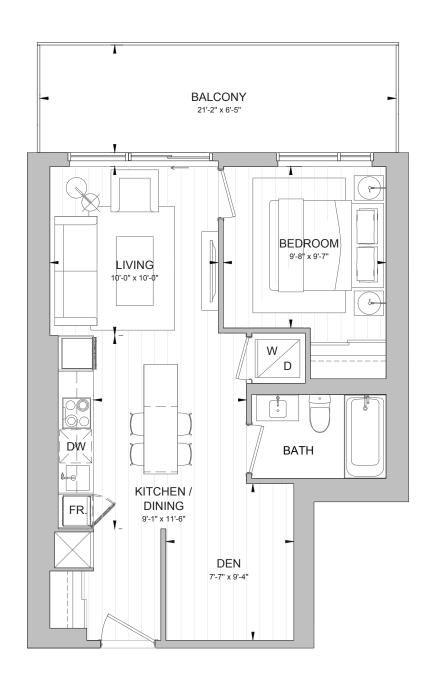

#### **1B+D**TOTAL 717 SQ. FT.

1 BEDROOM + DEN Interior 582 SQ. FT. Balcony 135 SQ. FT.