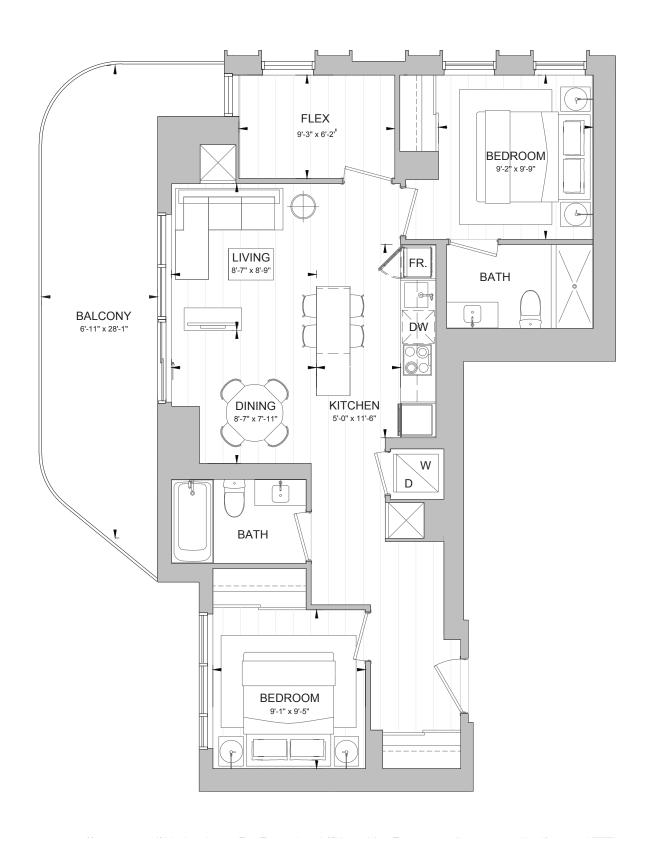

## **2B+F**TOTAL 1080 SQ. FT.

2 BEDROOM + FLEX Interior 882 SQ. FT. Balcony 198 SQ. FT.