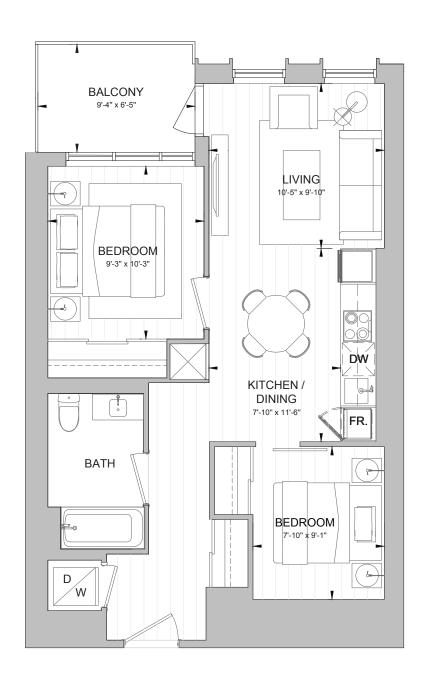

### **2B+D**TOTAL 1029 SQ. FT.

2 BEDROOM + DEN Interior 831 SQ. FT. Balcony 198 SQ. FT.









## **2B+F**TOTAL 1080 SQ. FT.

2 BEDROOM + FLEX Interior 882 SQ. FT. Balcony 198 SQ. FT.









### **2B**TOTAL 712 SQ. FT.

2 BEDROOM Interior 653 SQ. FT. Balcony 59 SQ. FT.









#### **1B**TOTAL 643 SQ. FT.

1 BEDROOM Interior 508 SQ. FT. Balcony 135 SQ. FT.









### **1B**TOTAL 643 SQ. FT.

1 BEDROOM Interior 584 SQ. FT. Balcony 59 SQ. FT.









# **2B+F**TOTAL 1090 SQ. FT.

2 BEDROOM + FLEX Interior 892 SQ. FT. Balcony 198 SQ. FT.









### **1B**TOTAL 633 SQ. FT.

1 BEDROOM Interior 574 SQ. FT. Balcony 59 SQ. FT.









#### **1B+D**TOTAL 717 SQ. FT.

1 BEDROOM + DEN Interior 582 SQ. FT. Balcony 135 SQ. FT.









#### **2B**TOTAL 709 SQ. FT.

2 BEDROOM Interior 650 SQ. FT. Balcony 59 SQ. FT.