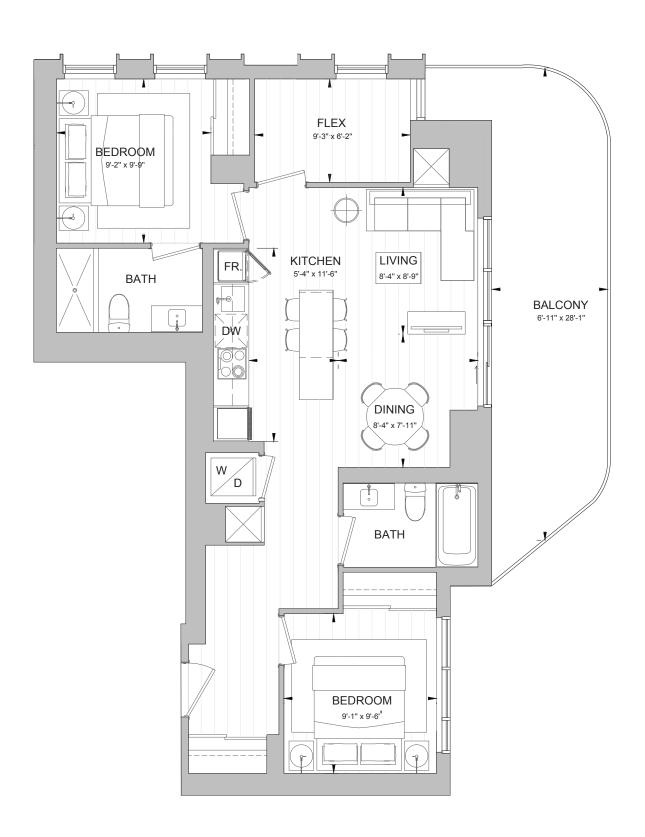

## **2B+F**TOTAL 1080 SQ. FT.

2 BEDROOM + FLEX Interior 882 SQ. FT. Balcony 198 SQ. FT.