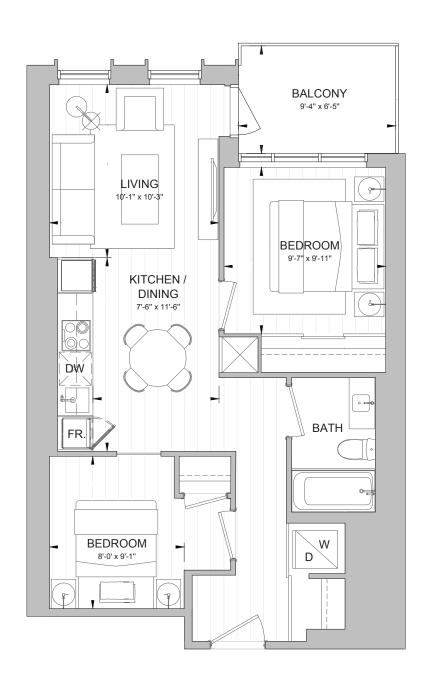

FT.

2 BEDROOM + DEN Interior 831 SQ. FT. Balcony 198 SQ. FT.









## **2B+F**TOTAL 1080 SQ. FT.

2 BEDROOM + FLEX Interior 882 SQ. FT. Balcony 198 SQ. FT.









### **2B**TOTAL 712 SQ. FT.

2 BEDROOM Interior 653 SQ. FT. Balcony 59 SQ. FT.









#### **1B**TOTAL 643 SQ. FT.

1 BEDROOM Interior 508 SQ. FT. Balcony 135 SQ. FT.









### **1B**TOTAL 643 SQ. FT.

1 BEDROOM Interior 584 SQ. FT. Balcony 59 SQ. FT.









# **2B+F**TOTAL 1090 SQ. FT.

2 BEDROOM + FLEX Interior 892 SQ. FT. Balcony 198 SQ. FT.









### **1B**TOTAL 633 SQ. FT.

1 BEDROOM Interior 574 SQ. FT. Balcony 59 SQ. FT.









#### **1B+D**TOTAL 717 SQ. FT.

1 BEDROOM + DEN Interior 582 SQ. FT. Balcony 135 SQ. FT.









#### **2B**TOTAL 709 SQ. FT.

2 BEDROOM Interior 650 SQ. FT. Balcony 59 SQ. FT.