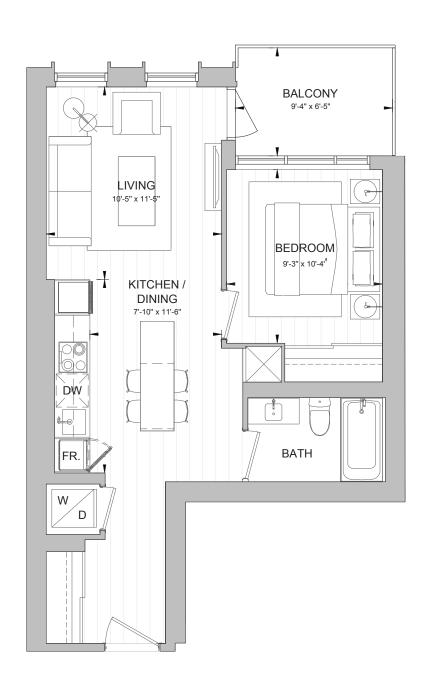

### **2B+D**TOTAL 1029 SQ. FT.

2 BEDROOM + DEN Interior 831 SQ. FT. Balcony 198 SQ. FT.









## **2B+F**TOTAL 1080 SQ. FT.

2 BEDROOM + FLEX Interior 882 SQ. FT. Balcony 198 SQ. FT.









### **2B**TOTAL 712 SQ. FT.

2 BEDROOM Interior 653 SQ. FT. Balcony 59 SQ. FT.









#### **1B**TOTAL 643 SQ. FT.

1 BEDROOM Interior 508 SQ. FT. Balcony 135 SQ. FT.









### **1B**TOTAL 643 SQ. FT.

1 BEDROOM Interior 584 SQ. FT. Balcony 59 SQ. FT.









# **2B+F**TOTAL 1090 SQ. FT.

2 BEDROOM + FLEX Interior 892 SQ. FT. Balcony 198 SQ. FT.









### **1B**TOTAL 633 SQ. FT.

1 BEDROOM Interior 574 SQ. FT. Balcony 59 SQ. FT.









#### **1B+D**TOTAL 717 SQ. FT.

1 BEDROOM + DEN Interior 582 SQ. FT. Balcony 135 SQ. FT.









#### **2B**TOTAL 709 SQ. FT.

2 BEDROOM Interior 650 SQ. FT. Balcony 59 SQ. FT.