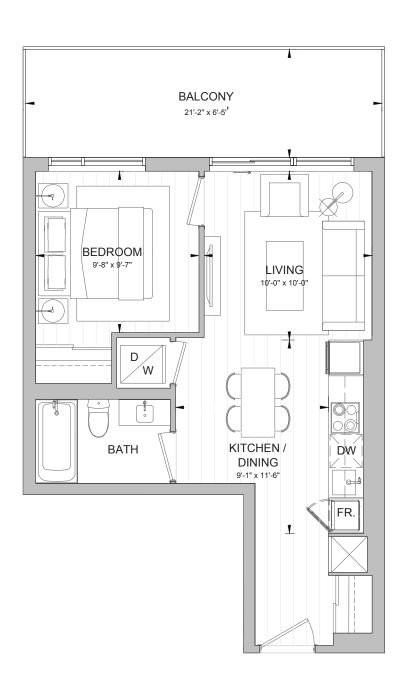

### **2B+D**TOTAL 1029 SQ. FT.

2 BEDROOM + DEN Interior 831 SQ. FT. Balcony 198 SQ. FT.









## **2B+F**TOTAL 1080 SQ. FT.

2 BEDROOM + FLEX Interior 882 SQ. FT. Balcony 198 SQ. FT.









### **2B**TOTAL 712 SQ. FT.

2 BEDROOM Interior 653 SQ. FT. Balcony 59 SQ. FT.









#### **1B**TOTAL 643 SQ. FT.

1 BEDROOM Interior 508 SQ. FT. Balcony 135 SQ. FT.









### **1B**TOTAL 643 SQ. FT.

1 BEDROOM Interior 584 SQ. FT. Balcony 59 SQ. FT.









# **2B+F**TOTAL 1090 SQ. FT.

2 BEDROOM + FLEX Interior 892 SQ. FT. Balcony 198 SQ. FT.









### **1B**TOTAL 633 SQ. FT.

1 BEDROOM Interior 574 SQ. FT. Balcony 59 SQ. FT.









#### **1B+D**TOTAL 717 SQ. FT.

1 BEDROOM + DEN Interior 582 SQ. FT. Balcony 135 SQ. FT.









#### **2B**TOTAL 709 SQ. FT.

2 BEDROOM Interior 650 SQ. FT. Balcony 59 SQ. FT.