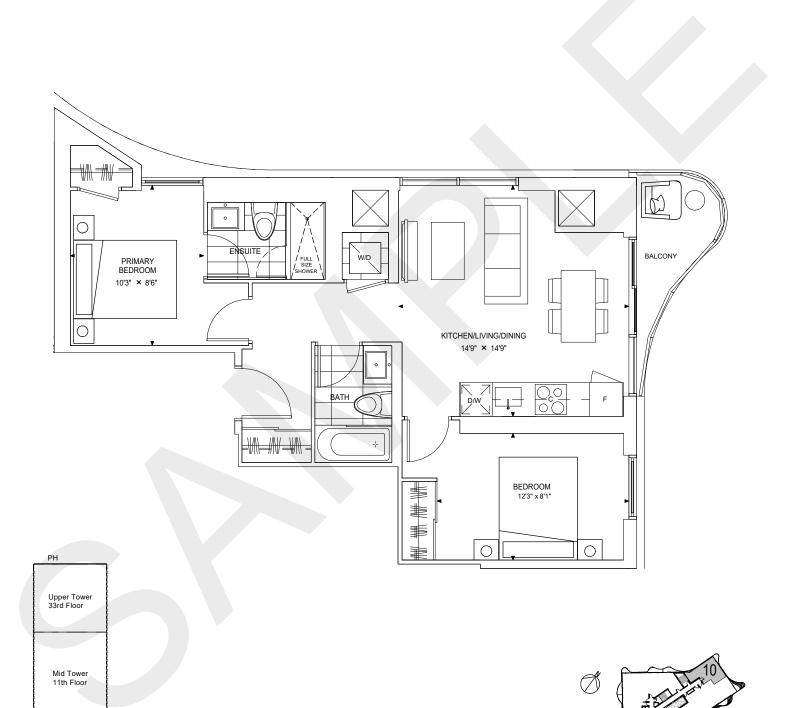

### SHIBUYA 684

2 BED, 2 BATH INTERIOR: 684 SQ.FT TOTAL: 684 SQ.FT

### SHIBUYA 670

2 BED, 2 BATH INTERIOR: 670 SQ.FT

BALCONY: 105 SQ.FT TOTAL: 775 SQ.FT