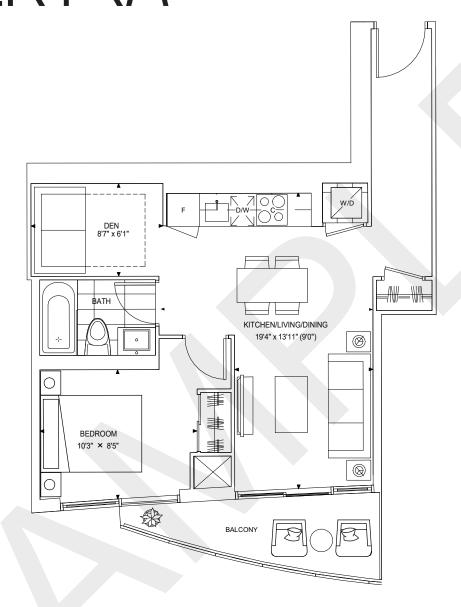

### **DUNDAS 375**

STUDIO, 1 BATH INTERIOR: 375 SQ.FT BALCONY: 60 SQ.FT TOTAL: 435 SQ.FT







### **TIMES 436**

1 BED, 1 BATH INTERIOR: 436 SQ.FT BALCONY: 33 SQ.FT

TOTAL: 469 SQ.FT











### **TIMES 486**

1 BED, 1 BATH INTERIOR: 486 SQ.FT BALCONY: 43 SQ.FT

TOTAL: 529 SQ.FT











### **TIMES 446**

1 BED, 1 BATH INTERIOR: 446 SQ.FT BALCONY: 52 SQ.FT

TOTAL: 498 SQ.FT









### PIAZZA 534

1 BED + DEN, 1 BATH INTERIOR: 534 SQ.FT BALCONY: 67 SQ.FT

TOTAL: 601 SQ.FT





### PIAZZA 593

1 BED + DEN, 1 BATH INTERIOR: 593 SQ.FT BALCONY: 64 SQ.FT TOTAL: 657 SQ.FT









### **PICCADILLY 629**

1 BED + DEN, 2 BATH INTERIOR: 629 SQ.FT BALCONY 1 & 2: 98 SQ.FT TOTAL: 727 SQ.FT







### SHIBUYA 718

Mid Tower

2 BED, 2 BATH INTERIOR: 716 SQ.FT BALCONY: 37 SQ.FT TOTAL: 753 SQ.FT





Lower Tower

Lobby & Amenities

### SHIBUYA 684

2 BED, 2 BATH INTERIOR: 684 SQ.FT TOTAL: 684 SQ.FT





### SHIBUYA 670

2 BED, 2 BATH INTERIOR: 670 SQ.FT

BALCONY: 105 SQ.FT TOTAL: 775 SQ.FT















### **GRAND 871**

3 BED, 2 BATH INTERIOR: 871 SQ.FT BALCONY 1 & 2: 90 SQ.FT TOTAL: 961 SQ.FT