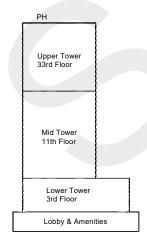

### SHIBUYA 718

Mid Tower

2 BED, 2 BATH INTERIOR: 716 SQ.FT BALCONY: 37 SQ.FT TOTAL: 753 SQ.FT

Lower Tower

Lobby & Amenities