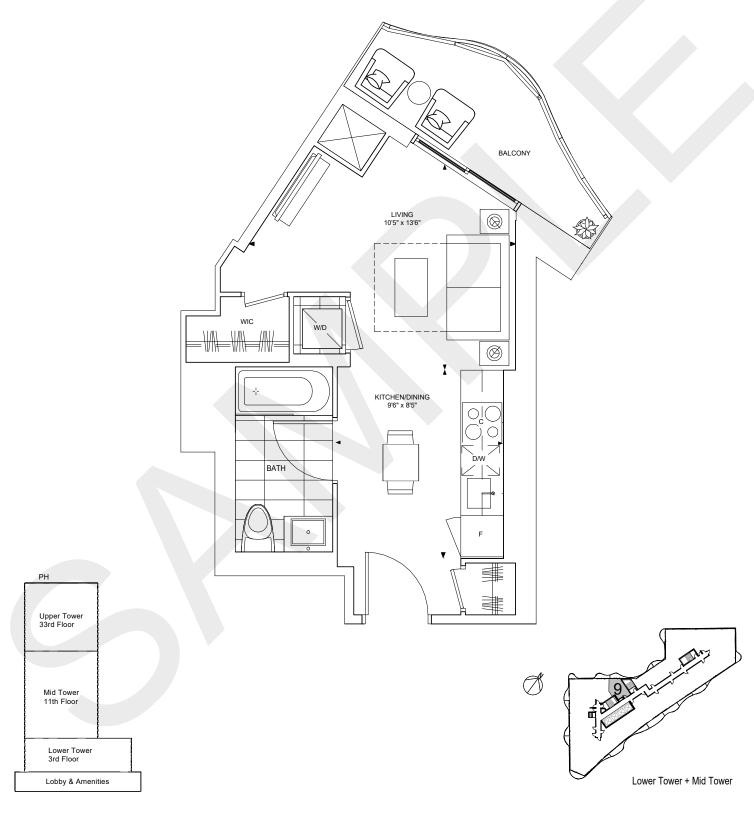

### SHIBUYA 718

Mid Tower

2 BED, 2 BATH INTERIOR: 716 SQ.FT BALCONY: 37 SQ.FT TOTAL: 753 SQ.FT

Lower Tower

Lobby & Amenities