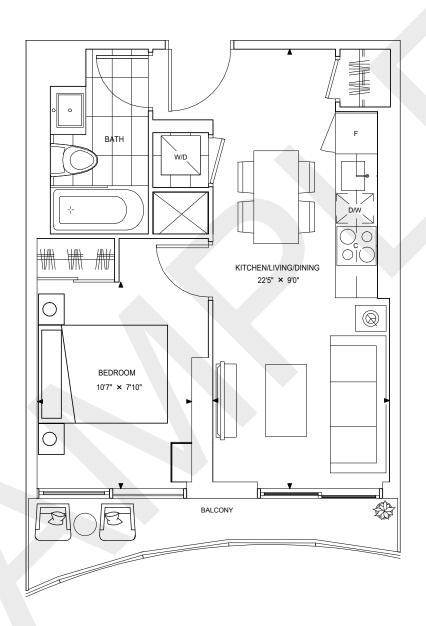

### **TIMES 446**

1 BED, 1 BATH INTERIOR: 446 SQ.FT BALCONY: 52 SQ.FT

TOTAL: 498 SQ.FT