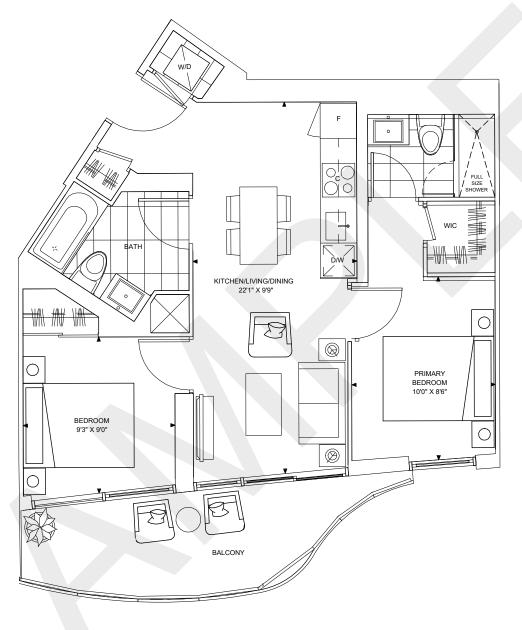

**TIMES 486**

1 BED, 1 BATH INTERIOR: 486 SQ.FT BALCONY: 43 SQ.FT

TOTAL: 529 SQ.FT











### **TIMES 446**

1 BED, 1 BATH INTERIOR: 446 SQ.FT BALCONY: 52 SQ.FT

TOTAL: 498 SQ.FT









### PIAZZA 534

1 BED + DEN, 1 BATH INTERIOR: 534 SQ.FT BALCONY: 67 SQ.FT

TOTAL: 601 SQ.FT





### PIAZZA 593

1 BED + DEN, 1 BATH INTERIOR: 593 SQ.FT BALCONY: 64 SQ.FT TOTAL: 657 SQ.FT









### **PICCADILLY 629**

1 BED + DEN, 2 BATH INTERIOR: 629 SQ.FT BALCONY 1 & 2: 98 SQ.FT TOTAL: 727 SQ.FT







### SHIBUYA 718

Mid Tower

2 BED, 2 BATH INTERIOR: 716 SQ.FT BALCONY: 37 SQ.FT TOTAL: 753 SQ.FT





Lower Tower

Lobby & Amenities

### SHIBUYA 684

2 BED, 2 BATH INTERIOR: 684 SQ.FT TOTAL: 684 SQ.FT





### SHIBUYA 670

2 BED, 2 BATH INTERIOR: 670 SQ.FT

BALCONY: 105 SQ.FT TOTAL: 775 SQ.FT















### **GRAND 871**

3 BED, 2 BATH INTERIOR: 871 SQ.FT BALCONY 1 & 2: 90 SQ.FT TOTAL: 961 SQ.FT