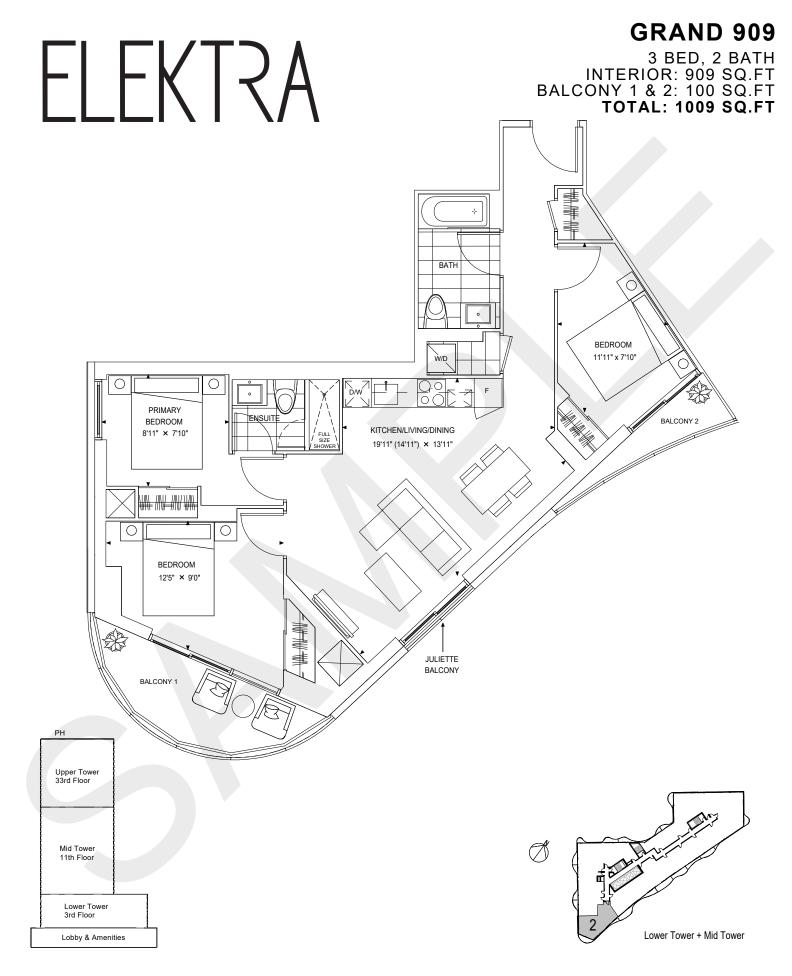

### **GRAND 871**

3 BED, 2 BATH INTERIOR: 871 SQ.FT BALCONY 1 & 2: 90 SQ.FT TOTAL: 961 SQ.FT