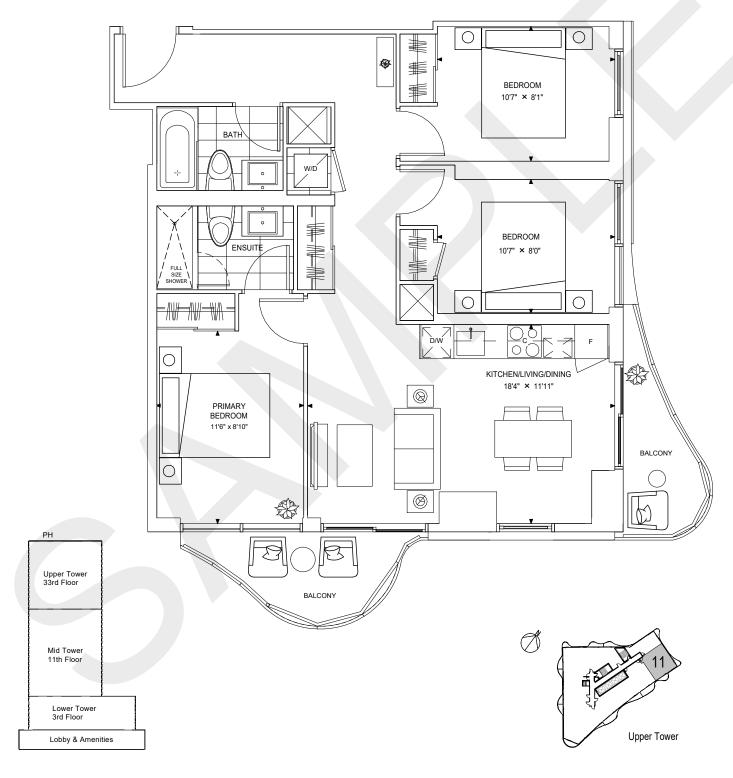

### SHIBUYA 670

2 BED, 2 BATH INTERIOR: 670 SQ.FT

BALCONY: 105 SQ.FT TOTAL: 775 SQ.FT