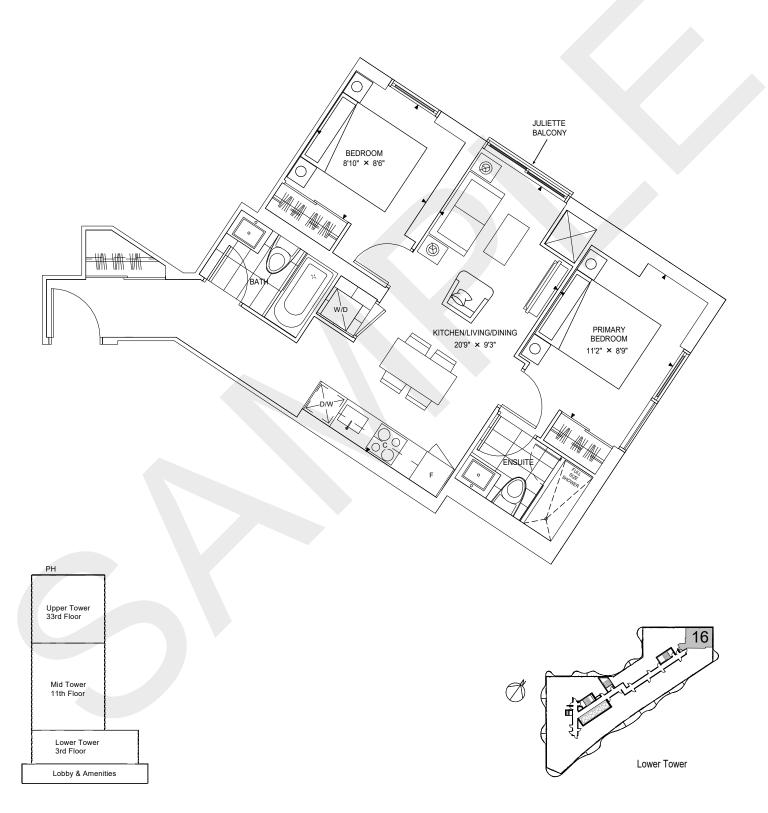

### SHIBUYA 670

2 BED, 2 BATH INTERIOR: 670 SQ.FT

BALCONY: 105 SQ.FT TOTAL: 775 SQ.FT