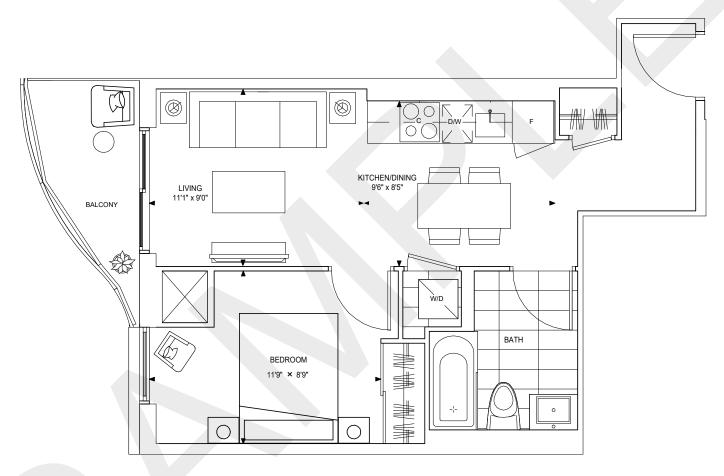

### **TIMES 436**

1 BED, 1 BATH INTERIOR: 436 SQ.FT BALCONY: 33 SQ.FT

TOTAL: 469 SQ.FT