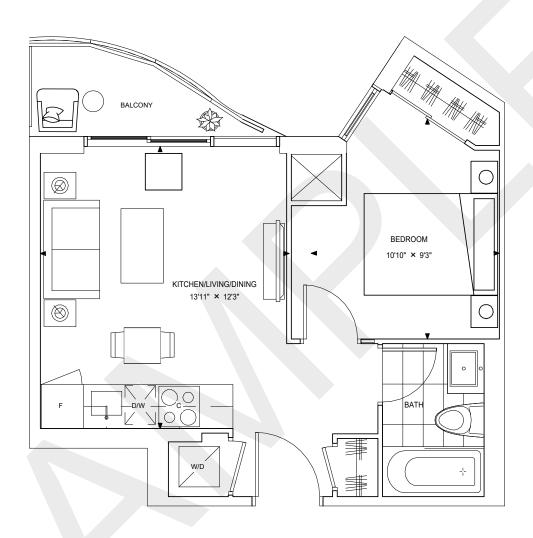

### **TIMES 436**

1 BED, 1 BATH INTERIOR: 436 SQ.FT BALCONY: 33 SQ.FT

TOTAL: 469 SQ.FT

### **TIMES 486**

1 BED, 1 BATH INTERIOR: 486 SQ.FT BALCONY: 43 SQ.FT

TOTAL: 529 SQ.FT

### **TIMES 446**

1 BED, 1 BATH INTERIOR: 446 SQ.FT BALCONY: 52 SQ.FT

TOTAL: 498 SQ.FT