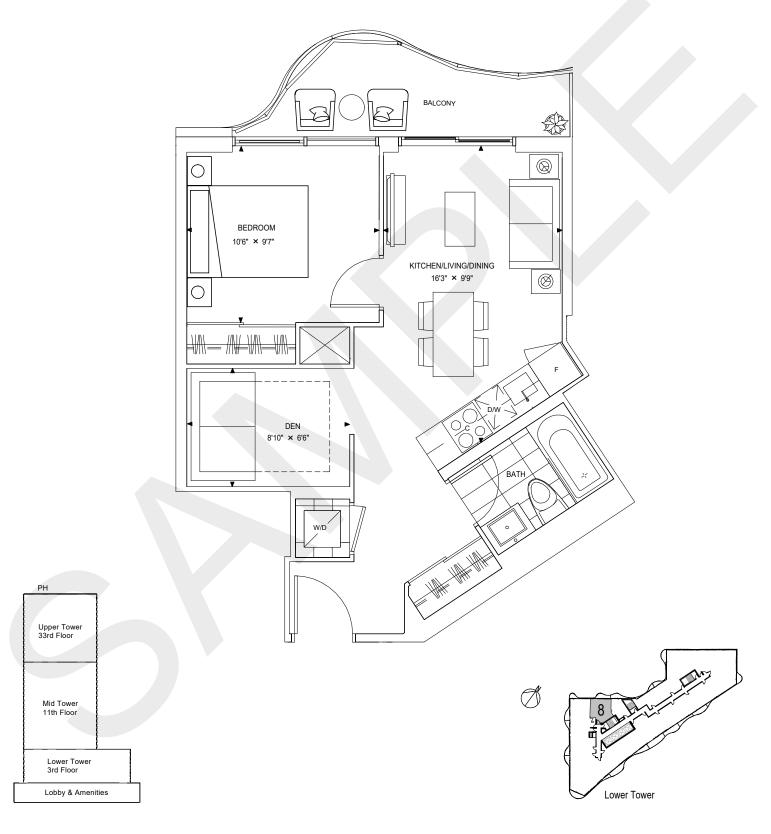

### SHIBUYA 718

Mid Tower

2 BED, 2 BATH INTERIOR: 716 SQ.FT BALCONY: 37 SQ.FT TOTAL: 753 SQ.FT

Lower Tower

Lobby & Amenities