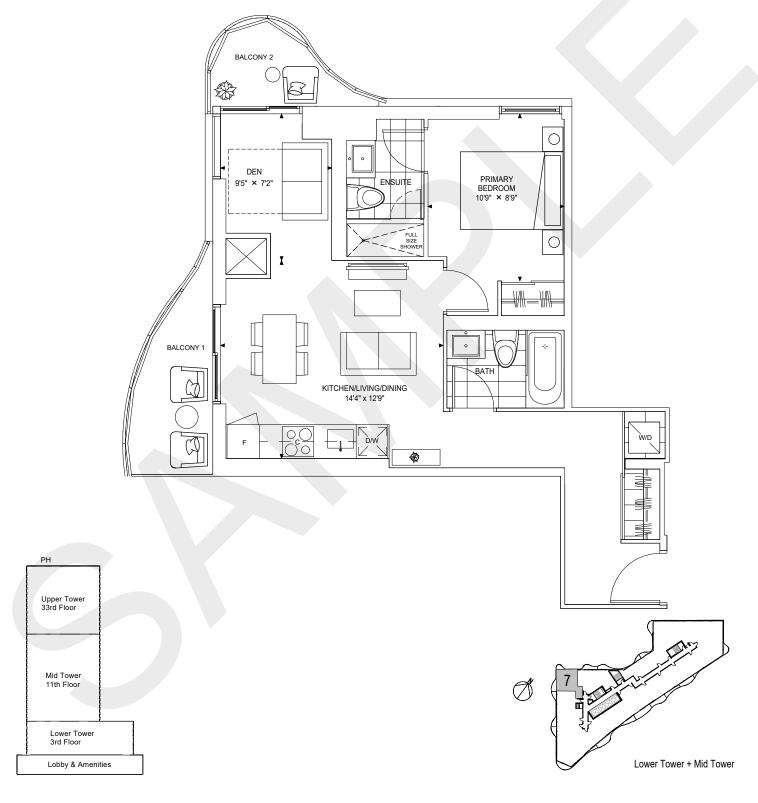

### **PICCADILLY 629**

1 BED + DEN, 2 BATH INTERIOR: 629 SQ.FT BALCONY 1 & 2: 98 SQ.FT TOTAL: 727 SQ.FT

### SHIBUYA 718

Mid Tower

2 BED, 2 BATH INTERIOR: 716 SQ.FT BALCONY: 37 SQ.FT TOTAL: 753 SQ.FT

Lower Tower

Lobby & Amenities