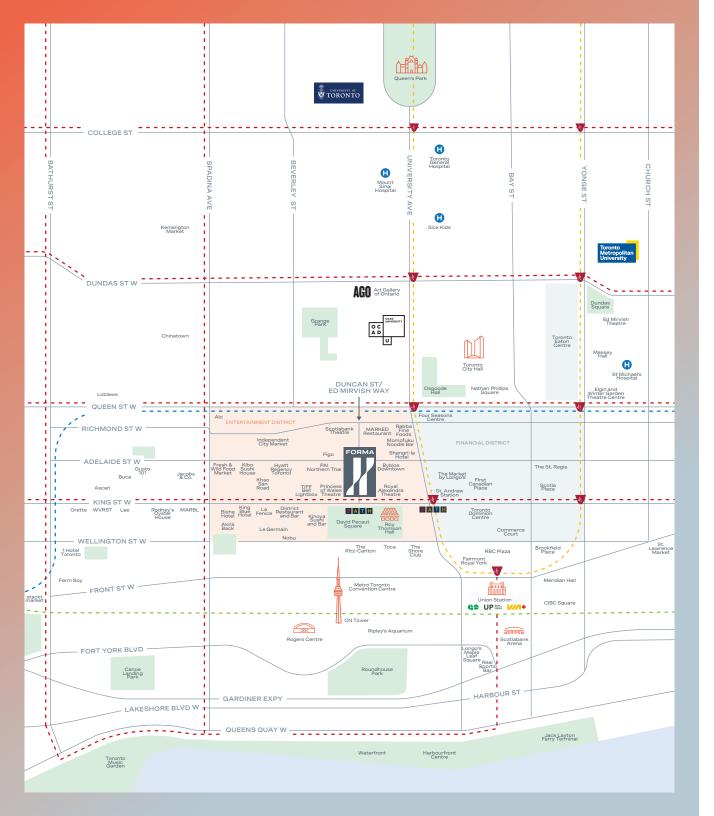

### **AREA AMENITIES**

#### Transit

TTC Subway Stations

--- TTC Streetcar

TTC Subway Line 1

--- Future Ontario Line

--- GO Train, UP Express, Via Rail

Entrances to Toronto PATH

Union Station

Jack Layton Ferry Terminal

#### Theatres & Museums

Roy Thomson Hall

Royal Alexandra Theatre

TIFF Bell Lightbox

Scotiabank Theatre

Massey Hall

Ed Mirvish Theatre

Princess of Wales Theatre

Meridian Hall

Elgin and Winter Garden

Theatre Centre Art Gallery of Ontario

Four Seasons Centre

#### Parks & Public Spaces

David Pecaut Square

Roadhouse Park

Waterfront

Toronto City Hall

Nathan Phillips Square

Queen's Park

**Dundas Square** 

Chinatown

Kensington Market

stackt market

#### Education

OCAD University

University of Toronto

Toronto Metropolitan University

#### Health

The Hospital for Sick Kids Toronto General Hospital

Mount Sinai Hospital

St. Michael's Hospital

#### Restaurants & Bars

MARKED Restaurant

Momofuku Noodle Bar

Figo

PAI Northern Thai Kitchen

Byblos Downtown

Gusto 101

Khao San Road

Buca

Jacobs & Co.

Kinoya Sushi and Bar

District Restaurant and Bar

La Fenice

Nobu

MARBL

Rodney's Oyster House

WVRST

Oretta

Lee

Akira Back

The Shore Club

Toca

Ascari

Real Sports Bar

#### Landmarks & Attractions

#### CN Tower

Ripley's Aquarium

Rogers Centre

Scotiabank Arena

Metro Toronto Convention

Centre

RBC Plaza

Brookfield Place

CIBC Square

Commerce Court

Toronto Dominion Centre

First Canadian Place

Scotia Plaza

Toronto Eaton Centre

Osgoode Hall

Harbourfront Centre

#### Hotels

1 Hotel Toronto

The Ritz-Carlton

Shangri-la Hotel

Hyatt Regency Toronto

King Blue Hotel

Bisha Hotel

Le Germain

Fairmont Royal York

The St. Regis

#### Groceries

Loblaws

Rabba Fine Foods

Independent City Market

The Market by Longo's

Fresh & Wild Food Market

Longo's Maple Leaf Square

St. Lawrence Market

Farm Boy

### **WALKING DISTANCE**

David Pecaut Square

Princess of Whales Theatre MIN

2 TIFF Bell Lightbox MIN

Rogers Centre MIN

8

Toronto PATH

Roy Thomson Hall

Financial District

MIN

8

MIN

**Union Station** 

Royal Alexandra Theatre

Subway Station

**CN Tower** 

Scotiabank Arena MIN

\*Future Ontario Line subject to government approval. Images are artist's concept only and subject to change. All rights reserved. Exclusive listing brokerage: Baker Real Estate Incorporated. Broker protected. Prices and specifications subject to change without notice. E. & O.E.