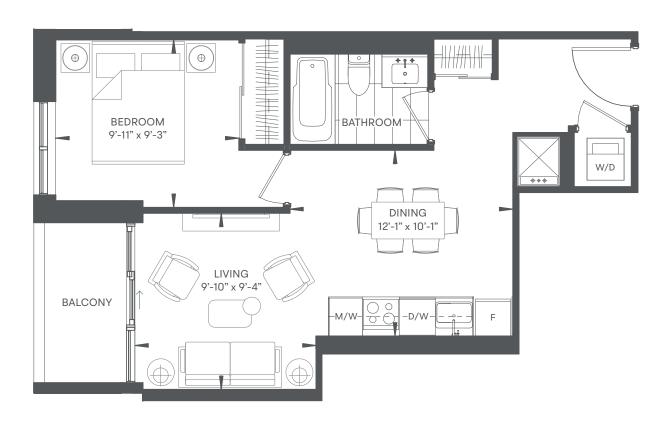

JUNIOR 1 BED / 1 BATH
INDOOR 405 SF / OUTDOOR 0-41 SF / TOTAL 405-446 SF







# LAUREL



1 BED / 1 BATH INDOOR 465 SF / OUTDOOR 38 SF / TOTAL 503 SF













## LIME

OLIVE RESIDENCES

1 BED / 1 BATH

indoor  $490 \, \text{sf} / \text{outdoor} \, 0-61 \, \text{sf} / \text{total} \, 490-551 \, \text{sf}$ 











1 BED / 1 BATH INDOOR 508 SF / OUTDOOR 40 SF / TOTAL 548 SF







#### **MANTIS**



1 BED / 1 BATH INDOOR 528 SF / OUTDOOR 39 SF / TOTAL 567 SF







# HONEYDEW



1 BED / 1 BATH INDOOR 535 SF / OUTDOOR 45 SF / TOTAL 580 SF









Floor plans are intended to give a general indication of the proposed layout only. All images and dimensions are not intended to form part of any agreement. Dimensions and layouts are not exact. Actual useable room sizes and usable floor space may vary from stated floor area. Furniture and fixture representations are for illustration purposes only and do not reflect electrical plans for the suite. Suites are sold unfurnished. Features, finishes, sizes and specifications are subject to change without notice. \*Unit sizes and balcony / terrace sizes vary based on floor and suite location. E. & O. E.



# PEAR



1 BED +