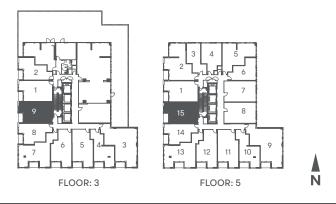

## NEON

1 BED + DEN / 2 BATH INDOOR 620 SF / OUTDOOR 39 SF / TOTAL 659 SF

## BASIL

1 BED + DEN / 2 BATH INDOOR 620 SF / OUTDOOR 39 SF / TOTAL 659 SF