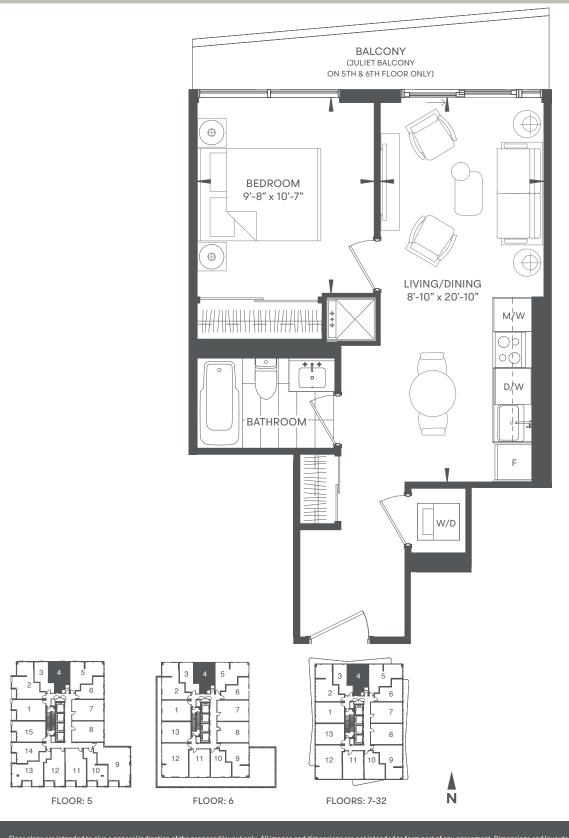

# HONEYDEW

1 BED / 1 BATH INDOOR 535 SF / OUTDOOR 45 SF / TOTAL 580 SF

Floor plans are intended to give a general indication of the proposed layout only. All images and dimensions are not intended to form part of any agreement. Dimensions and layouts are not exact. Actual useable room sizes and usable floor space may vary from stated floor area. Furniture and fixture representations are for illustration purposes only and do not reflect electrical plans for the suite. Suites are sold unfurnished. Features, finishes, sizes and specifications are subject to change without notice. \*Unit sizes and balcony / terrace sizes vary based on floor and suite location. E. & O. E.