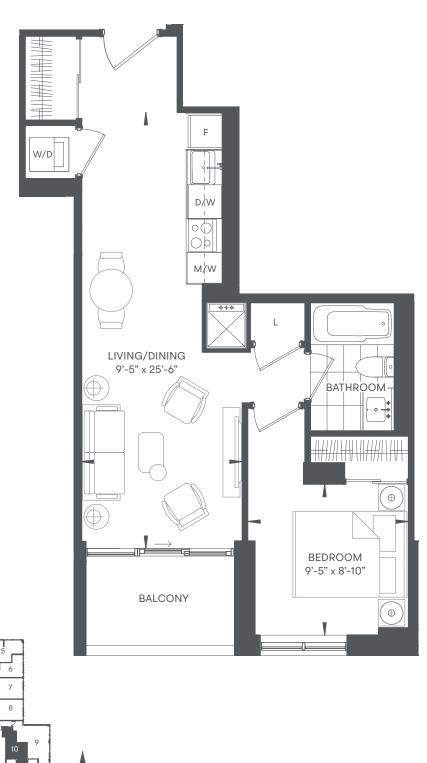

JUNIOR 1 BED / 1 BATH
INDOOR 405 SF / OUTDOOR 0-41 SF / TOTAL 405-446 SF







# LAUREL



1 BED / 1 BATH INDOOR 465 SF / OUTDOOR 38 SF / TOTAL 503 SF













## LIME

OLIVE RESIDENCES

1 BED / 1 BATH

indoor  $490 \, \text{sf} / \text{outdoor} \, 0-61 \, \text{sf} / \text{total} \, 490-551 \, \text{sf}$ 











1 BED / 1 BATH INDOOR 508 SF / OUTDOOR 40 SF / TOTAL 548 SF







#### **MANTIS**



1 BED / 1 BATH INDOOR 528 SF / OUTDOOR 39 SF / TOTAL 567 SF







# HONEYDEW



1 BED / 1 BATH INDOOR 535 SF / OUTDOOR 45 SF / TOTAL 580 SF









Floor plans are intended to give a general indication of the proposed layout only. All images and dimensions are not intended to form part of any agreement. Dimensions and layouts are not exact. Actual useable room sizes and usable floor space may vary from stated floor area. Furniture and fixture representations are for illustration purposes only and do not reflect electrical plans for the suite. Suites are sold unfurnished. Features, finishes, sizes and specifications are subject to change without notice. \*Unit sizes and balcony / terrace sizes vary based on floor and suite location. E. & O. E.



# PEAR



1 BED + DEN / 1 BATH INDOOR 545 SF / OUTDOOR 50 SF / TOTAL 595 SF













## JADE



1 BED + DEN / 1 BATH INDOOR 545 SF / OUTDOOR 50 SF / TOTAL 595 SF











# MATCH