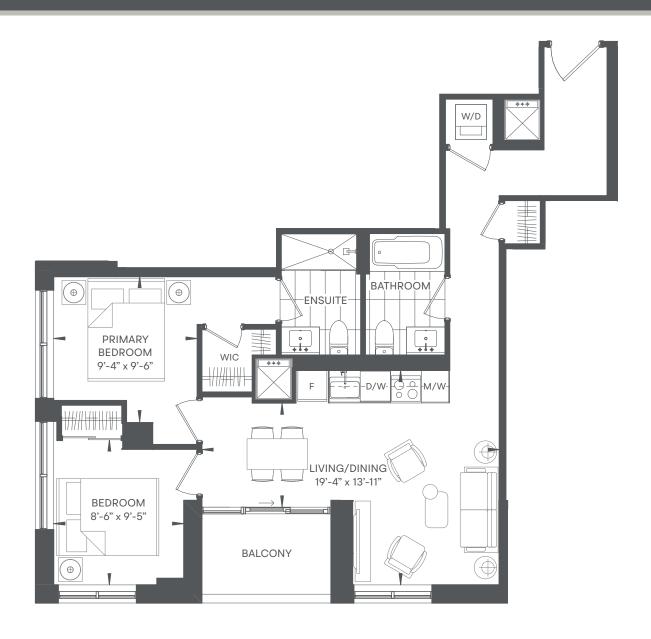

F / OUTDOOR 60 SF / TOTAL 628 SF













#### **KELLY**



1 BED + DEN / 1 BATH INDOOR 600 SF / OUTDOOR 45 SF / TOTAL 645 SF

























## NEON



1 BED + DEN / 2 BATH INDOOR 620 SF / OUTDOOR 39 SF / TOTAL 659 SF







## BASIL



1 BED + DEN / 2 BATH INDOOR 620 SF / OUTDOOR 39 SF / TOTAL 659 SF







#### SEA



1 BED + DEN / 2 BATH INDOOR 652 SF / OUTDOOR 45 SF / TOTAL 697 SF













#### PINE

OLIVE RESIDENCES

2 BED / 2 BATH

INDOOR 688 SF / OUTDOOR 0-101 SF / TOTAL 688-789 SF







## **FOREST**



2 BED + MEDIA / 2 BATH INDOOR 690 SF / OUTDOOR 131 SF / TOTAL 821 SF





FLOORS: 7-32







## **JUNIPER**



2 BED / 2 BATH INDOOR 718 SF / OUTDOOR 262 SF / TOTAL 980 SF













## **CLOVER**



2 BED / 2 BATH INDOOR 775 SF / OUTDOOR 45 SF / TOTAL 820 SF







#### ALOE



2 BED / 2 BATH

indoor 780 sf / outdoor 39 sf / total 819 sf











# AVOCADO



3 BED / 2 BATH INDOOR 845 SF / OUTDOOR 95 SF / TOTAL 940 SF







# OLIVE



3 BED / 2 BATH

INDOOR 845 SF / OUTDOOR 95 SF / TOTAL 940 SF