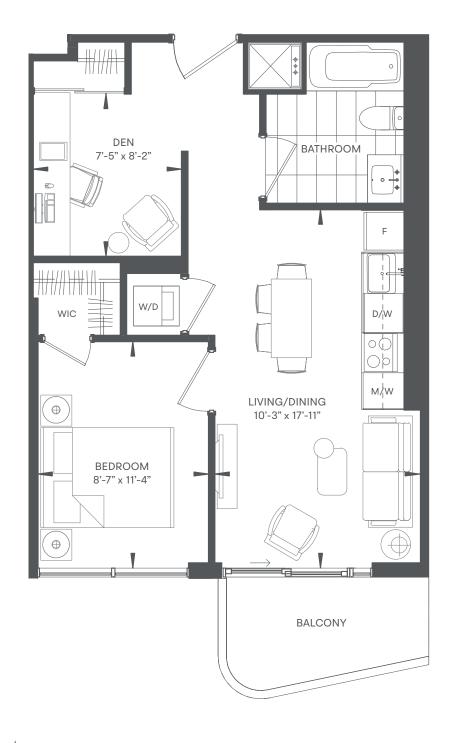

# PEAR

1 BED + DEN / 1 BATH INDOOR 545 SF / OUTDOOR 50 SF / TOTAL 595 SF

## JADE

1 BED + DEN / 1 BATH INDOOR 545 SF / OUTDOOR 50 SF / TOTAL 595 SF