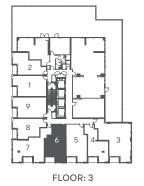

ions and layouts are not exact. Actual useable room sizes and usable floor space may vary from stated floor area. Furniture and fixture representations are for illustration purposes only and do not reflect electrical plans for the suite. Suites are sold unfurnished. Features, finishes, sizes and specifications are subject to change without notice. \*Unit sizes and balcony / terrace sizes vary based on floor and suite location. E. & O. E.



# PEAR



1 BED + DEN / 1 BATH INDOOR 545 SF / OUTDOOR 50 SF / TOTAL 595 SF













## JADE



1 BED + DEN / 1 BATH INDOOR 545 SF / OUTDOOR 50 SF / TOTAL 595 SF











# MATCHA



1 BED + DEN / 1 BATH INDOOR 568 SF / OUTDOOR 60 SF / TOTAL 628 SF













#### **KELLY**



1 BED + DEN / 1 BATH INDOOR 600 SF / OUTDOOR 45 SF / TOTAL 645 SF

























## NEON



1 BED + DEN / 2 BATH INDOOR 620 SF / OUTDOOR 39 SF / TOTAL 659 SF







## BASIL



1 BED + DEN / 2 BATH INDOOR 620 SF / OUTDOOR 39 SF / TOTAL 659 SF







#### SEA



1 BED + DEN / 2 BATH INDOOR 652 SF / OUTDOOR 45 SF / TOTAL 697 SF













#### PINE

OLIVE RESIDENCES

2 BED / 2 BATH

INDOOR 688 SF / OUTDOOR 0-101 SF / TOTAL 688-789 SF







## **FOREST**



2 BED + MEDIA / 2 BATH INDOOR 690 SF / OUTDOOR 131 SF / TOTAL 821 SF





FLOORS: 7-32







## **JUNIPER**



2 BED / 2 BATH INDOOR 718 SF / OUTDOOR 262 SF / TOTAL 980 SF













## **CLOVER**



2 BED / 2 BATH INDOOR 775 SF / OUTDOOR 45 SF / TOTAL 820 SF







#### ALOE



2 BED / 2 BATH

indoor 780 sf / outdoor 39 sf / total 819 sf











# AVOCADO



3 BED / 2 BATH INDOOR 845 SF