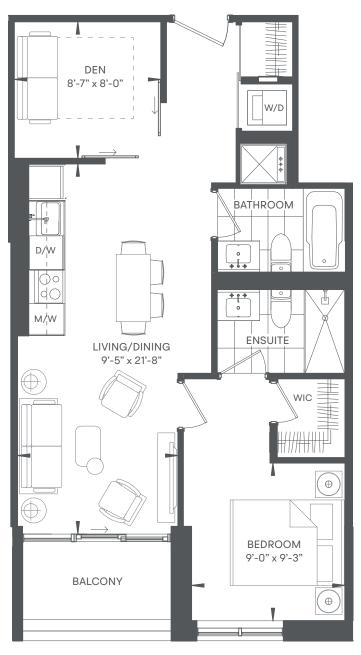

tures, finishes, sizes and specifications are subject to change without notice. \*Unit sizes and balcony / terrace sizes vary based on floor and suite location. E. & O. E.



# PEAR



1 BED + DEN / 1 BATH INDOOR 545 SF / OUTDOOR 50 SF / TOTAL 595 SF













## JADE



1 BED + DEN / 1 BATH INDOOR 545 SF / OUTDOOR 50 SF / TOTAL 595 SF











# MATCHA



1 BED + DEN / 1 BATH INDOOR 568 SF / OUTDOOR 60 SF / TOTAL 628 SF













#### **KELLY**



1 BED + DEN / 1 BATH INDOOR 600 SF / OUTDOOR 45 SF / TOTAL 645 SF

























## NEON



1 BED + DEN / 2 BATH INDOOR 620 SF / OUTDOOR 39 SF / TOTAL 659 SF







## BASIL



1 BED + DEN / 2 BATH INDOOR 620 SF / OUTDOOR 39 SF / TOTAL 659 SF







#### SEA



1 BED + DEN / 2 BATH INDOOR 652 SF / OUTDOOR 45 SF / TOTAL 697 SF













#### PINE

OLIVE RESIDENCES

2 BED / 2 BATH

INDOOR 688 SF / OUTDOOR 0-101 SF / TOTAL 688-789 SF







## **FOREST**



2 BED + MEDIA / 2 BATH INDOOR 690 SF / OUTDOOR 131 SF / TOTAL 821 SF





FLOORS: 7-32







## **JUNIPER**



2 BED / 2 BATH INDOOR 718 SF / OUTDOOR 262 SF / TOTAL 980 SF













## **CLOVER**



2 BED / 2 BATH INDOOR 775 SF / OUTDOOR 45 SF / TOTAL 820 SF







#### ALOE



2 BED / 2 BATH

indoor 780 sf / outdoor 39 sf / total 819 sf











# AVOCADO



3 BED / 2 BATH INDOOR 845 SF / OUTDOOR 95 SF / TOTAL 940 SF







# OLIVE



3 BED / 2 BATH

INDOOR 845 SF / OUTDOOR 95 SF / TOTAL 940 SF