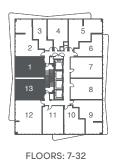

## **FOREST**

2 BED + MEDIA / 2 BATH INDOOR 690 SF / OUTDOOR 131 SF / TOTAL 821 SF

FLOORS: 7-32