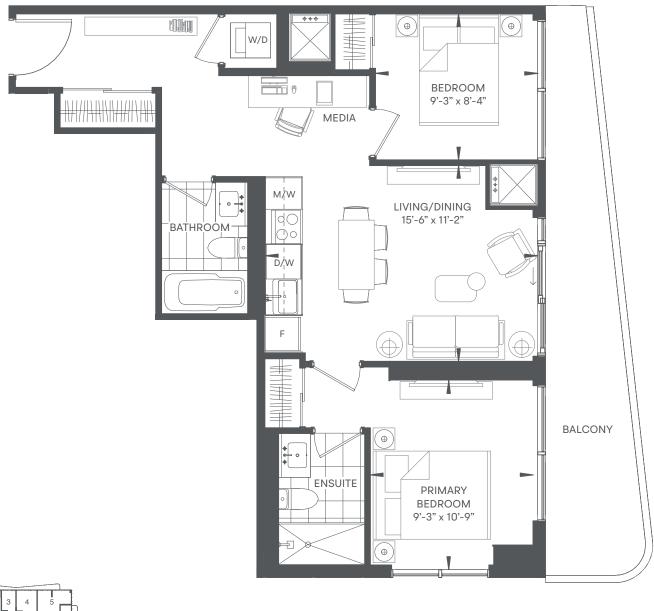

## **FOREST**

2 BED + MEDIA / 2 BATH INDOOR 690 SF / OUTDOOR 131 SF / TOTAL 821 SF

FLOORS: 7-32