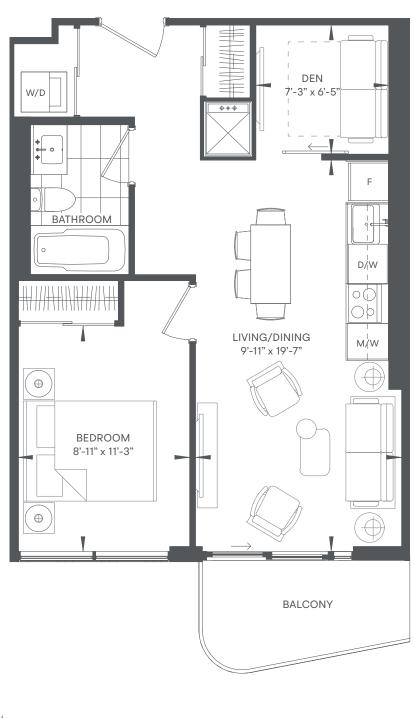

/ TOTAL 580 SF









Floor plans are intended to give a general indication of the proposed layout only. All images and dimensions are not intended to form part of any agreement. Dimensions and layouts are not exact. Actual useable room sizes and usable floor space may vary from stated floor area. Furniture and fixture representations are for illustration purposes only and do not reflect electrical plans for the suite. Suites are sold unfurnished. Features, finishes, sizes and specifications are subject to change without notice. \*Unit sizes and balcony / terrace sizes vary based on floor and suite location. E. & O. E.



# PEAR



1 BED + DEN / 1 BATH INDOOR 545 SF / OUTDOOR 50 SF / TOTAL 595 SF













## JADE



1 BED + DEN / 1 BATH INDOOR 545 SF / OUTDOOR 50 SF / TOTAL 595 SF











# MATCHA



1 BED + DEN / 1 BATH INDOOR 568 SF / OUTDOOR 60 SF / TOTAL 628 SF













#### **KELLY**



1 BED + DEN / 1 BATH INDOOR 600 SF / OUTDOOR 45 SF / TOTAL 645 SF

























## NEON



1 BED + DEN / 2 BATH INDOOR 620 SF / OUTDOOR 39 SF / TOTAL 659 SF







## BASIL



1 BED + DEN / 2 BATH INDOOR 620 SF / OUTDOOR 39 SF / TOTAL 659 SF







#### SEA



1 BED + DEN / 2 BATH INDOOR 652 SF / OUTDOOR 45 SF / TOTAL 697 SF













#### PINE

OLIVE RESIDENCES

2 BED / 2 BATH

INDOOR 688 SF / OUTDOOR 0-101 SF / TOTAL 688-789 SF







## **FOREST**



2 BED + MEDIA / 2 BATH INDOOR 690 SF / OUTDOOR 131 SF / TOTAL 821 SF





FLOORS: 7-32







## **JUNIPER**



2 BED / 2 BATH INDOOR 718 SF / OUTDOOR 262 SF / TOTAL 980 SF













## **CLOVER**



2 BED