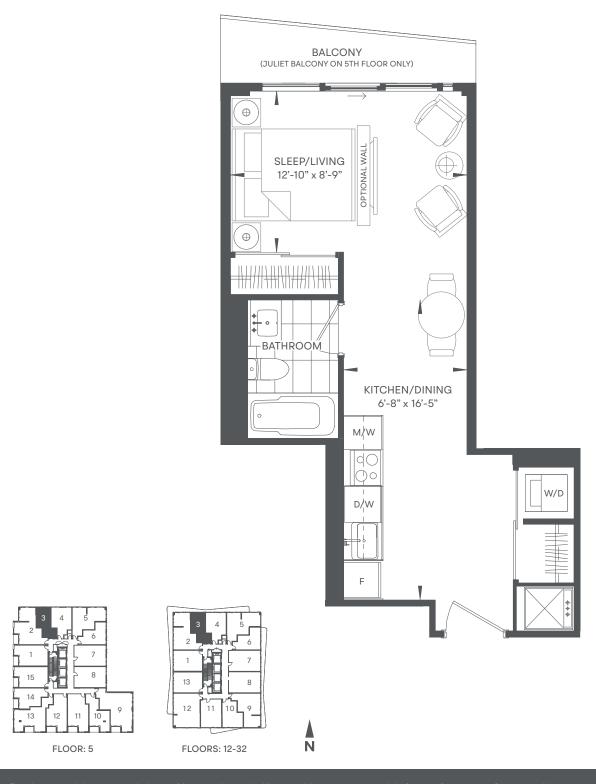

JUNIOR 1 BED / 1 BATH
INDOOR 405 SF / OUTDOOR 0-41 SF / TOTAL 405-446 SF







# LAUREL



1 BED / 1 BATH INDOOR 465 SF / OUTDOOR 38 SF / TOTAL 503 SF













## LIME

OLIVE RESIDENCES

1 BED / 1 BATH

indoor  $490 \, \text{sf} / \text{outdoor} \, 0-61 \, \text{sf} / \text{total} \, 490-551 \, \text{sf}$ 











1 BED / 1 BATH INDOOR 508 SF / OUTDOOR 40 SF / TOTAL 548 SF







#### **MANTIS**



1 BED / 1 BATH INDOOR 528 SF / OUTDOOR 39 SF / TOTAL 567 SF







# HONEYDEW



1 BED / 1 BATH INDOOR 535 SF / OUTDOOR 45 SF / TOTAL 580 SF









Floor plans are intended to give a general indication of the proposed layout only. All images and dimensions are not intended to form part of any agreement. Dimensions and layouts are not exact. Actual useable room sizes and usable floor space may vary from stated floor area. Furniture and fixture representations