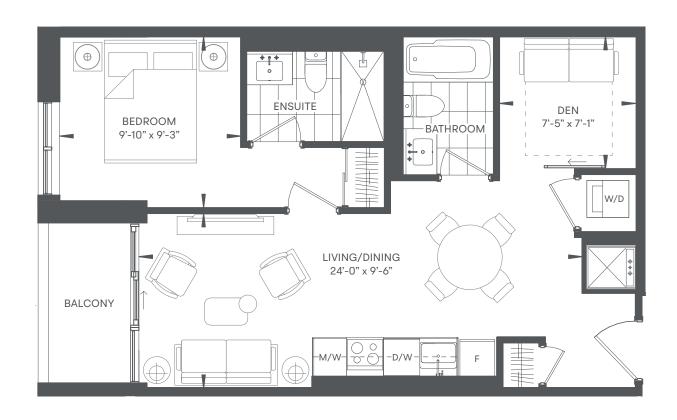

y and do not reflect electrical plans for the suite. Suites are sold unfurnished. Features, finishes, sizes and specifications are subject to change without notice. \*Unit sizes and balcony / terrace sizes vary based on floor and suite location. E. & O. E.



# PEAR



1 BED + DEN / 1 BATH INDOOR 545 SF / OUTDOOR 50 SF / TOTAL 595 SF













## JADE



1 BED + DEN / 1 BATH INDOOR 545 SF / OUTDOOR 50 SF / TOTAL 595 SF











# MATCHA



1 BED + DEN / 1 BATH INDOOR 568 SF / OUTDOOR 60 SF / TOTAL 628 SF













#### **KELLY**



1 BED + DEN / 1 BATH INDOOR 600 SF / OUTDOOR 45 SF / TOTAL 645 SF

























## NEON



1 BED + DEN / 2 BATH INDOOR 620 SF / OUTDOOR 39 SF / TOTAL 659 SF







## BASIL



1 BED + DEN / 2 BATH INDOOR 620 SF / OUTDOOR 39 SF / TOTAL 659 SF







#### SEA



1 BED + DEN / 2 BATH INDOOR 652 SF / OUTDOOR 45 SF / TOTAL 697 SF













#### PINE

OLIVE RESIDENCES

2 BED / 2 BATH

INDOOR 688 SF / OUTDOOR 0-101 SF / TOTAL 688-789 SF







## **FOREST**



2 BED + MEDIA / 2 BATH INDOOR 690 SF / OUTDOOR 131 SF / TOTAL 821 SF





FLOORS: 7-32







## **JUNIPER**



2 BED / 2 BATH INDOOR 718 SF / OUTDOOR 262 SF / TOTAL 980 SF













## **CLOVER**



2 BED / 2 BATH INDOOR 775 SF / OUTDOOR 45 SF / TOTAL 820 SF







#### ALOE



2 BED / 2 BATH

indoor 780 sf / outdoor 39 sf / total 819 sf











# AVOCADO



3 BED / 2 BATH INDOOR 845 SF / OUTDOOR 95 SF / TOTAL 940 SF







# OLIVE



3 BED / 2 BATH

INDOOR 845 SF / OUTDOOR 95 SF / TOTAL 940 SF