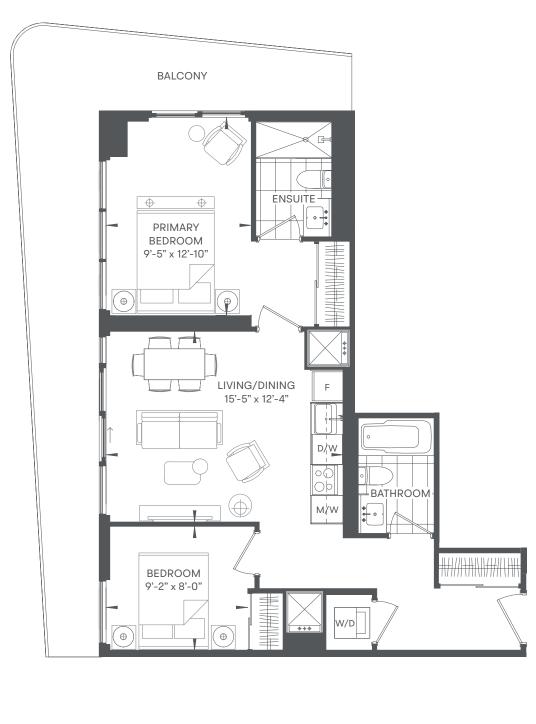

# AVOCADO

3 BED / 2 BATH INDOOR 845 SF / OUTDOOR 95 SF / TOTAL 940 SF

# OLIVE

3 BED / 2 BATH

INDOOR 845 SF / OUTDOOR 95 SF / TOTAL 940 SF