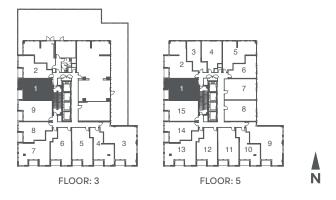

# HONEYDEW

1 BED / 1 BATH INDOOR 535 SF / OUTDOOR 45 SF / TOTAL 580 SF

Floor plans are intended to give a general indication of the proposed layout only. All images and dimensions are not intended to form part of any agreement. Dimensions and layouts are not exact. Actual useable room sizes and usable floor space may vary from stated floor area. Furniture and fixture representations are for illustration purposes only and do not reflect electrical plans for the suite. Suites are sold unfurnished. Features, finishes, sizes and specifications are subject to change without notice. \*Unit sizes and balcony / terrace sizes vary based on floor and suite location. E. & O. E.