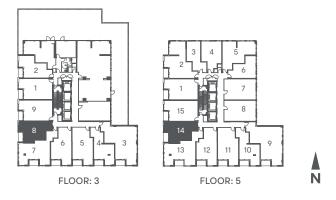

JUNIOR 1 BED / 1 BATH
INDOOR 405 SF / OUTDOOR 0-41 SF / TOTAL 405-446 SF







# LAUREL



1 BED / 1 BATH INDOOR 465 SF / OUTDOOR 38 SF / TOTAL 503 SF













## LIME

OLIVE RESIDENCES

1 BED / 1 BATH

indoor  $490 \, \text{sf} / \text{outdoor} \, 0-61 \, \text{sf} / \text{total} \, 490-551 \, \text{sf}$ 











1 BED / 1 BATH INDOOR 508 SF / OUTDOOR 40 SF / TOTAL 548 SF







#### **MANTIS**



1 BED / 1 BATH INDOOR 528 SF / OUTDOOR 39 SF / TOTAL 567 SF







# HONEYDEW



1 BED / 1 BATH INDOOR 535 SF / OUTDOOR 45 SF / TOTAL 580 SF









Floor plans are intended to give a general indication of the proposed layout only. All images and dimensions are not intended to form part of any agreement. Dimensions and layouts are not exact. Actual useable room sizes and usable floor space may vary from stated floor area. Furniture and fixture representations are for illustration purposes only and do not reflect electrical plans for the suite. Suites are sold unfurnished. Features, finishes, sizes and specifications are subject to change without notice. \*Unit sizes and balcony / terrace sizes vary based on floor and suite location. E. & O. E.



# PEAR



1 BED + D