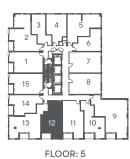

ns and layouts are not exact. Actual useable room sizes and usable floor space may vary from stated floor area. Furniture and fixture representations are for illustration purposes only and do not reflect electrical plans for the suite. Suites are sold unfurnished. Features, finishes, sizes and specifications are subject to change without notice. \*Unit sizes and balcony / terrace sizes vary based on floor and suite location. E. & O. E.



# PEAR



1 BED + DEN / 1 BATH INDOOR 545 SF / OUTDOOR 50 SF / TOTAL 595 SF













## JADE



1 BED + DEN / 1 BATH INDOOR 545 SF / OUTDOOR 50 SF / TOTAL 595 SF











# MATCHA



1 BED + DEN / 1 BATH INDOOR 568 SF / OUTDOOR 60 SF / TOTAL 628 SF













#### **KELLY**



1 BED + DEN / 1 BATH INDOOR 600 SF / OUTDOOR 45 SF / TOTAL 645 SF

























## NEON



1 BED + DEN / 2 BATH INDOOR 620 SF / OUTDOOR 39 SF / TOTAL 659 SF







## BASIL



1 BED + DEN / 2 BATH INDOOR 620 SF / OUTDOOR 39 SF / TOTAL 659 SF







#### SEA



1 BED + DEN / 2 BATH INDOOR 652 SF / OUTDOOR 45 SF / TOTAL 697 SF













#### PINE

OLIVE RESIDENCES

2 BED / 2 BATH

INDOOR 688 SF / OUTDOOR 0-101 SF / TOTAL 688-789 SF







## **FOREST**



2 BED + MEDIA / 2 BATH INDOOR 690 SF / OUTDOOR 131 SF / TOTAL 821 SF





FLOORS: 7-32







## **JUNIPER**



2 BED / 2 BATH INDOOR 718 SF / OUTDOOR 262 SF / TOTAL 980 SF













## **CLOVER**



2 BED / 2 BATH INDOOR 775 SF / OUTDOOR 45 SF / TOTAL 820 SF







#### ALOE



2 BED / 2 BATH

indoor 780 sf / outdoor 39 sf / total 819 sf











# AVOCADO



3 BED / 2 BATH INDOOR 845 SF /