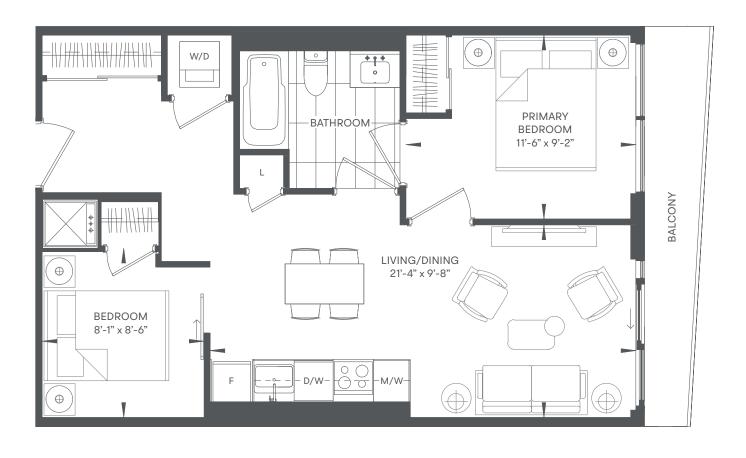

outs are not exact. Actual useable room sizes and usable floor space may vary from stated floor area. Furniture and fixture representations are for illustration purposes only and do not reflect electrical plans for the suite. Suites are sold unfurnished. Features, finishes, sizes and specifications are subject to change without notice. \*Unit sizes and balcony / terrace sizes vary based on floor and suite location. E. & O. E.



# PEAR



1 BED + DEN / 1 BATH INDOOR 545 SF / OUTDOOR 50 SF / TOTAL 595 SF













## JADE



1 BED + DEN / 1 BATH INDOOR 545 SF / OUTDOOR 50 SF / TOTAL 595 SF











# MATCHA



1 BED + DEN / 1 BATH INDOOR 568 SF / OUTDOOR 60 SF / TOTAL 628 SF













#### **KELLY**



1 BED + DEN / 1 BATH INDOOR 600 SF / OUTDOOR 45 SF / TOTAL 645 SF

























## NEON



1 BED + DEN / 2 BATH INDOOR 620 SF / OUTDOOR 39 SF / TOTAL 659 SF







## BASIL



1 BED + DEN / 2 BATH INDOOR 620 SF / OUTDOOR 39 SF / TOTAL 659 SF







#### SEA



1 BED + DEN / 2 BATH INDOOR 652 SF / OUTDOOR 45 SF / TOTAL 697 SF













#### PINE

OLIVE RESIDENCES

2 BED / 2 BATH

INDOOR 688 SF / OUTDOOR 0-101 SF / TOTAL 688-789 SF







## **FOREST**



2 BED + MEDIA / 2 BATH INDOOR 690 SF / OUTDOOR 131 SF / TOTAL 821 SF





FLOORS: 7-32







## **JUNIPER**



2 BED / 2 BATH INDOOR 718 SF / OUTDOOR 262 SF / TOTAL 980 SF













## **CLOVER**



2 BED / 2 BATH INDOOR 775 SF / OUTDOOR 45 SF / TOTAL 820 SF







#### ALOE



2 BED / 2 BATH

indoor 780 sf / outdoor 39 sf / total 819 sf











# AVOCADO



3 BED / 2 BATH INDOOR 845 SF / OUTDOOR 95