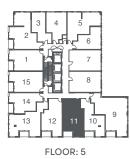

s, finishes, sizes and specifications are subject to change without notice. \*Unit sizes and balcony / terrace sizes vary based on floor and suite location. E. & O. E.



# PEAR



1 BED + DEN / 1 BATH INDOOR 545 SF / OUTDOOR 50 SF / TOTAL 595 SF













## JADE



1 BED + DEN / 1 BATH INDOOR 545 SF / OUTDOOR 50 SF / TOTAL 595 SF











# MATCHA



1 BED + DEN / 1 BATH INDOOR 568 SF / OUTDOOR 60 SF / TOTAL 628 SF













#### **KELLY**



1 BED + DEN / 1 BATH INDOOR 600 SF / OUTDOOR 45 SF / TOTAL 645 SF

























## NEON



1 BED + DEN / 2 BATH INDOOR 620 SF / OUTDOOR 39 SF / TOTAL 659 SF







## BASIL



1 BED + DEN / 2 BATH INDOOR 620 SF / OUTDOOR 39 SF / TOTAL 659 SF







#### SEA



1 BED + DEN / 2 BATH INDOOR 652 SF / OUTDOOR 45 SF / TOTAL 697 SF













#### PINE

OLIVE RESIDENCES

2 BED / 2 BATH

INDOOR 688 SF / OUTDOOR 0-101 SF / TOTAL 688-789 SF







## **FOREST**



2 BED + MEDIA / 2 BATH INDOOR 690 SF / OUTDOOR 131 SF / TOTAL 821 SF





FLOORS: 7-32







## **JUNIPER**



2 BED / 2 BATH INDOOR 718 SF / OUTDOOR 262 SF / TOTAL 980 SF













## **CLOVER**



2 BED / 2 BATH INDOOR 775 SF / OUTDOOR 45 SF / TOTAL 820 SF







#### ALOE



2 BED / 2 BATH

indoor 780 sf / outdoor 39 sf / total 819 sf











# AVOCADO



3 BED / 2 BATH INDOOR 845 SF / OUTDOOR 95 SF / TOTAL 940 SF







# OLIVE



3 BED / 2 BATH

INDOOR 845 SF / OUTDOOR 95 SF / TOTAL 940 SF