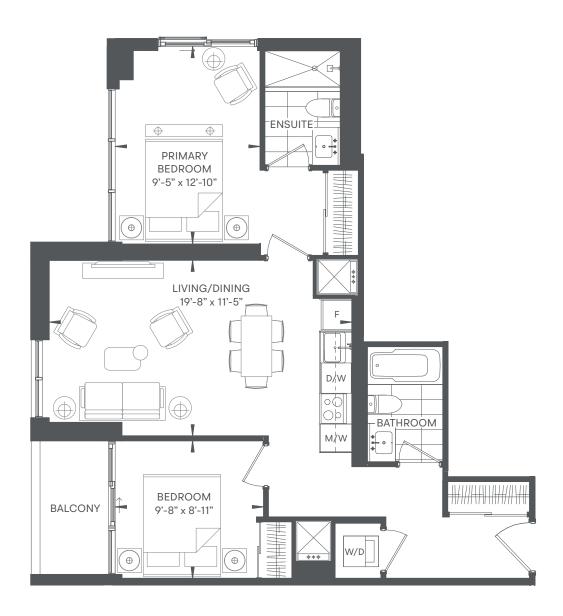

# PEAR

1 BED + DEN / 1 BATH INDOOR 545 SF / OUTDOOR 50 SF / TOTAL 595 SF

## JADE

1 BED + DEN / 1 BATH INDOOR 545 SF / OUTDOOR 50 SF / TOTAL 595 SF