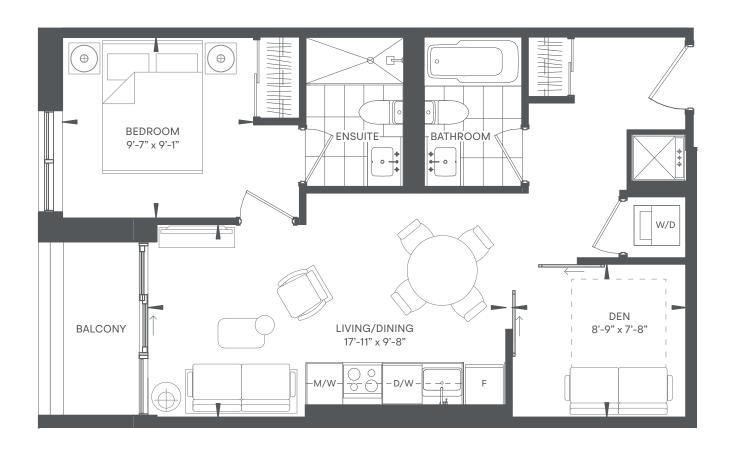

# PEAR

1 BED + DEN / 1 BATH INDOOR 545 SF / OUTDOOR 50 SF / TOTAL 595 SF

## JADE

1 BED + DEN / 1 BATH INDOOR 545 SF / OUTDOOR 50 SF / TOTAL 595 SF