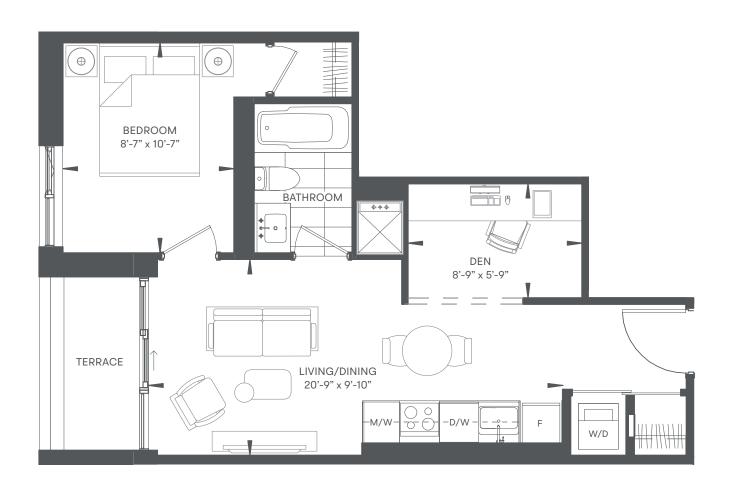

JUNIOR 1 BED / 1 BATH
INDOOR 405 SF / OUTDOOR 0-41 SF / TOTAL 405-446 SF







# LAUREL



1 BED / 1 BATH INDOOR 465 SF / OUTDOOR 38 SF / TOTAL 503 SF













## LIME

OLIVE RESIDENCES

1 BED / 1 BATH

indoor  $490 \, \text{sf} / \text{outdoor} \, 0-61 \, \text{sf} / \text{total} \, 490-551 \, \text{sf}$ 











1 BED / 1 BATH INDOOR 508 SF / OUTDOOR 40 SF / TOTAL 548 SF







#### **MANTIS**



1 BED / 1 BATH INDOOR 528 SF / OUTDOOR 39 SF / TOTAL 567 SF







# HONEYDEW



1 BED / 1 BATH INDOOR 535 SF / OUTDOOR 45 SF / TOTAL 580 SF









Floor plans are intended to give a general indication of the proposed layout only. All images and dimensions are not intended to form part of any agreement. Dimensions and layouts are not exact. Actual useable room sizes and usable floor space may vary from stated floor area. Furniture and fixture representations are for illustration purposes only and do not reflect electrical plans for the suite. Suites are sold unfurnished. Features, finishes, sizes and specifications are subject to change without notice. \*Unit sizes and balcony / terrace sizes vary based on floor and suite location. E. & O. E.



# PEAR



1 BED + DEN / 1 BATH INDOOR 545 SF / OUTDOOR 50 SF / TOTAL 595 SF













## JADE



1 B