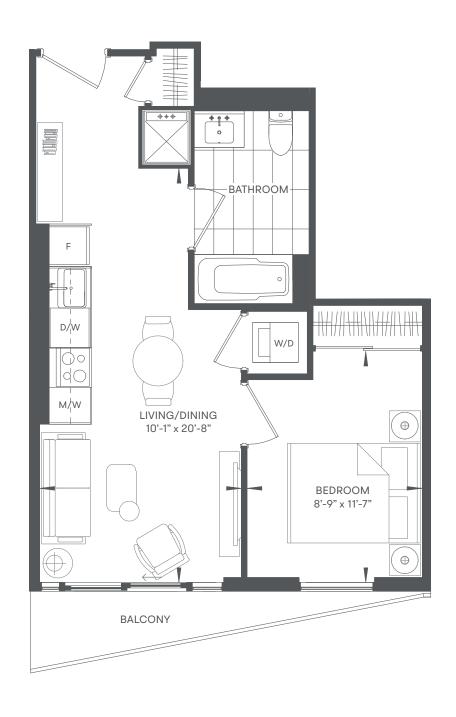

JUNIOR 1 BED / 1 BATH
INDOOR 405 SF / OUTDOOR 0-41 SF / TOTAL 405-446 SF







# LAUREL



1 BED / 1 BATH INDOOR 465 SF / OUTDOOR 38 SF / TOTAL 503 SF













## LIME

OLIVE RESIDENCES

1 BED / 1 BATH

indoor  $490 \, \text{sf} / \text{outdoor} \, 0-61 \, \text{sf} / \text{total} \, 490-551 \, \text{sf}$ 











1 BED / 1 BATH INDOOR 508 SF / OUTDOOR 40 SF / TOTAL 548 SF







#### **MANTIS**



1 BED / 1 BATH INDOOR 528 SF / OUTDOOR 39 SF / TOTAL 567 SF







# HONEYDEW



1 BED / 1 BATH INDOOR 535 SF / OUTDOOR 45 SF / TOTAL 580 SF









Floor plans are intended to give a general indication of the proposed layout only. All images and dimensions are not intended to form part of any agreement. Dimensions and layouts are not exact. Actual useable room sizes and usable floor space may vary from stated floor area. Furniture and fixture representations are for illustration purposes only and do not reflect electrical plans for the