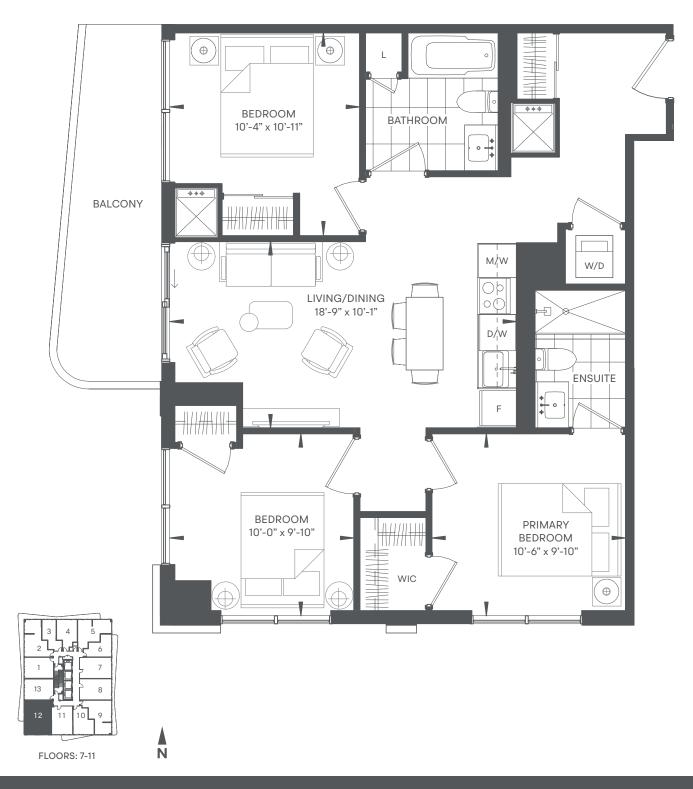

## **FOREST**

2 BED + MEDIA / 2 BATH INDOOR 690 SF / OUTDOOR 131 SF / TOTAL 821 SF

FLOORS: 7-32