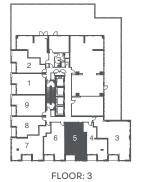

res, finishes, sizes and specifications are subject to change without notice. \*Unit sizes and balcony / terrace sizes vary based on floor and suite location. E. & O. E.



# PEAR



1 BED + DEN / 1 BATH INDOOR 545 SF / OUTDOOR 50 SF / TOTAL 595 SF













## JADE



1 BED + DEN / 1 BATH INDOOR 545 SF / OUTDOOR 50 SF / TOTAL 595 SF











# MATCHA



1 BED + DEN / 1 BATH INDOOR 568 SF / OUTDOOR 60 SF / TOTAL 628 SF













#### **KELLY**



1 BED + DEN / 1 BATH INDOOR 600 SF / OUTDOOR 45 SF / TOTAL 645 SF

























## NEON



1 BED + DEN / 2 BATH INDOOR 620 SF / OUTDOOR 39 SF / TOTAL 659 SF







## BASIL



1 BED + DEN / 2 BATH INDOOR 620 SF / OUTDOOR 39 SF / TOTAL 659 SF







#### SEA



1 BED + DEN / 2 BATH INDOOR 652 SF / OUTDOOR 45 SF / TOTAL 697 SF













#### PINE

OLIVE RESIDENCES

2 BED / 2 BATH

INDOOR 688 SF / OUTDOOR 0-101 SF / TOTAL 688-789 SF







## **FOREST**



2 BED + MEDIA / 2 BATH INDOOR 690 SF / OUTDOOR 131 SF / TOTAL 821 SF





FLOORS: 7-32







## **JUNIPER**



2 BED / 2 BATH INDOOR 718 SF / OUTDOOR 262 SF / TOTAL 980 SF













## **CLOVER**



2 BED / 2 BATH INDOOR 775 SF / OUTDOOR 45 SF / TOTAL 820 SF







#### ALOE



2 BED / 2 BATH

indoor 780 sf / outdoor 39 sf / total 819 sf











# AVOCADO



3 BED / 2 BATH INDOOR 845 SF / OUTDOOR 95 SF / TOTAL 940 SF







# OLIVE



3 BED / 2 BATH

INDOOR 845 SF / OUTDOOR 95 SF / TOTAL 940 SF