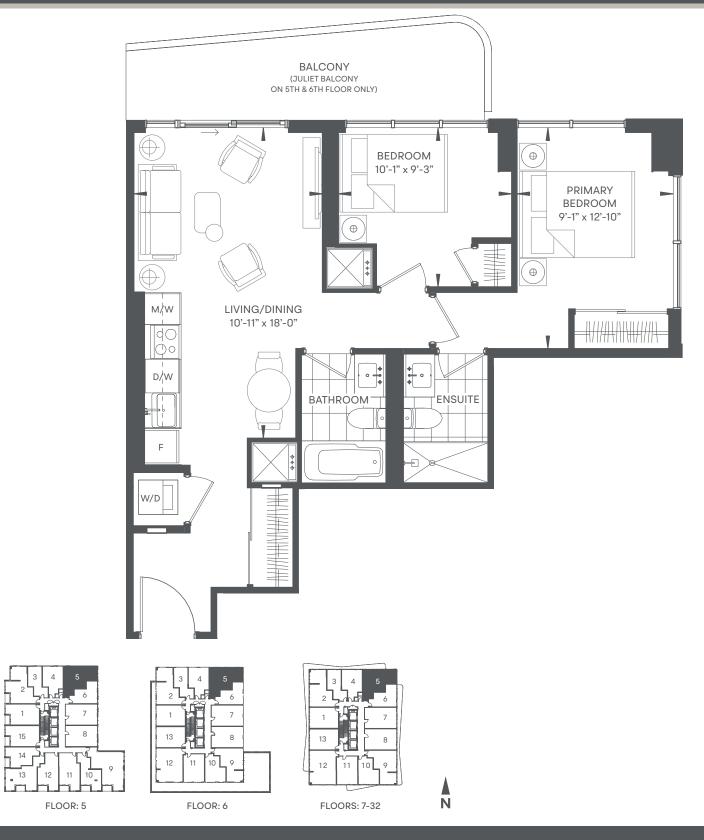

## JADE

1 BED + DEN / 1 BATH INDOOR 545 SF / OUTDOOR 50 SF / TOTAL 595 SF

## **FOREST**

2 BED + MEDIA / 2 BATH INDOOR 690 SF / OUTDOOR 131 SF / TOTAL 821 SF

FLOORS: 7-32