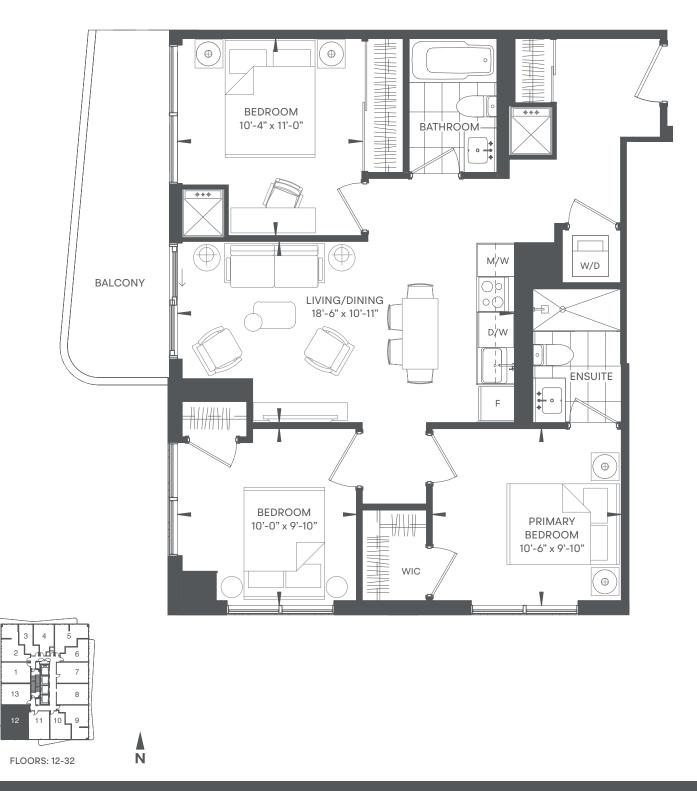

# AVOCADO

3 BED / 2 BATH INDOOR 845 SF / OUTDOOR 95 SF / TOTAL 940 SF

# OLIVE

3 BED / 2 BATH

INDOOR 845 SF / OUTDOOR 95 SF / TOTAL 940 SF