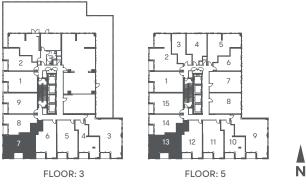

# HONEYDEW

1 BED / 1 BATH INDOOR 535 SF / OUTDOOR 45 SF / TOTAL 580 SF

Floor plans are intended to give a general indication of the proposed layout only. All images and dimensions are not intended to form part of any agreement. Dimensions and layouts are not exact. Actual useable room sizes and usable floor space may vary from stated floor area. Furniture and fixture representations are for illustration purposes only and do not reflect electrical plans for the suite. Suites are sold unfurnished. Features, finishes, sizes and specifications are subject to change without notice. \*Unit sizes and balcony / terrace sizes vary based on floor and suite location. E. & O. E.