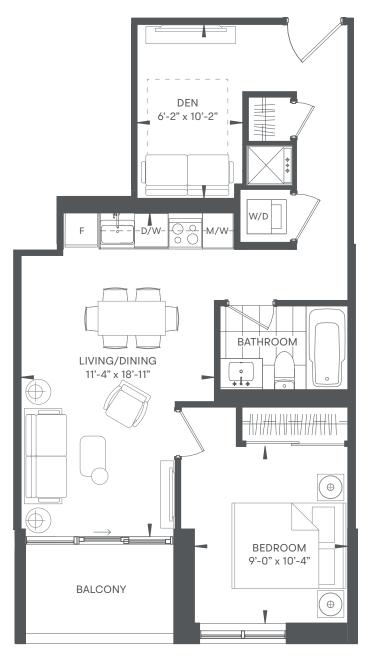

## **FOREST**

2 BED + MEDIA / 2 BATH INDOOR 690 SF / OUTDOOR 131 SF / TOTAL 821 SF

FLOORS: 7-32