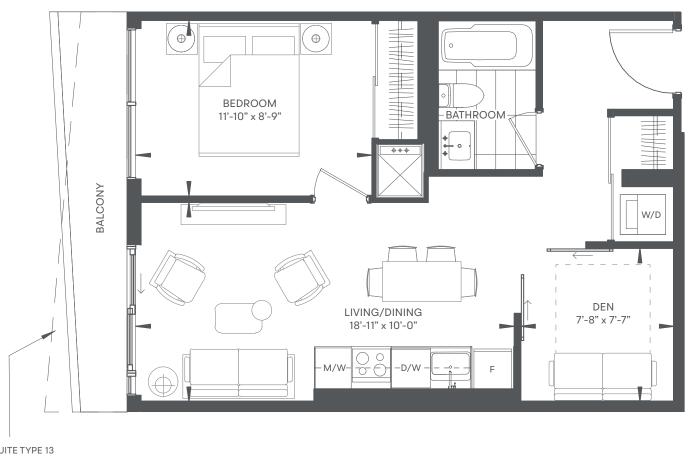

#### **KELLY**

1 BED + DEN / 1 BATH INDOOR 600 SF / OUTDOOR 45 SF / TOTAL 645 SF