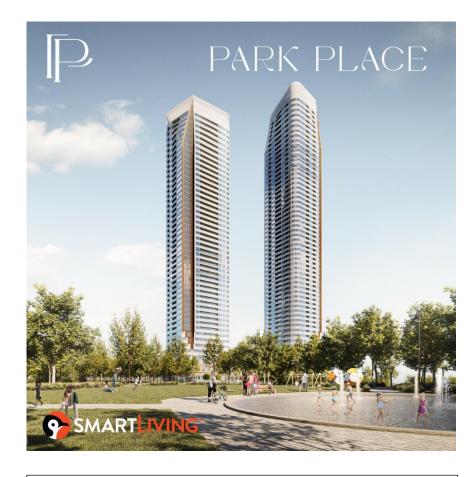

## Luxury by the Park

Welcome to Park Place, a new mixed-use condominium community where two elegant, luxury-inspired towers of 48 and 56 storeys rise above a premier 9-acre Central Park coming soon to SmartVMC. Located in the dynamic SmartVMC, this connected modern classic is only steps away from transit.

Project Name | Park Place Condominiums
Developer | SmartLiving
Architects | Hariri Pontarini
Building Location | Highway 7 and Commerce St, Vaughan ON
Number of towers | 2
Storeys | 48 & 56
Total Residential Units | 1,100+
Occupancy | Summer 2027