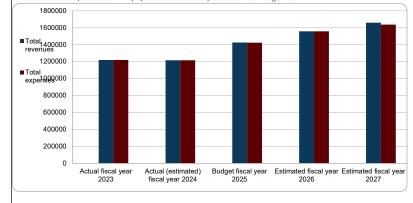

## Summary for fiscal years 2023 through 2027:

Revenue and expense chart will populate automatically based on the Budget tab

| rear                                | I otal revenues | l otal expenses |
|-------------------------------------|-----------------|-----------------|
| Actual fiscal year 2023             | \$ 1,219,066    | \$ 1,219,000    |
| Actual (estimated) fiscal year 2024 | \$ 1,217,058    | \$ 1,216,000    |
| Budget fiscal year 2025             | \$ 1,426,211    | \$ 1,423,000    |
| Estimated fiscal year 2026          | \$ 1,557,528    | \$ 1,557,378    |
| Estimated fiscal year 2027          | \$ 1,660,130    | \$ 1,635,809    |