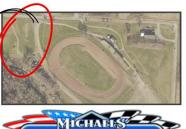

## Fairground Road 46 45 14 15 1 48 43 16 2 49 42 17 4 50 41 18 5 51 40 19 6 52 39 20 7 53 38 21 8 54 37 22 9 36 23 10 35 24 11 34 33 26 32

## Pricing for 5/10/25 COMMUNITY YARD SALE

ALL SPACES APPROXIMATELY 20' WIDE

\$25 for spaces 1-13, and 26-32 \$40 for all other spaces

To rent a space, email mercerpaevents@gmail.com.

| How many spa | ces would you like to rent   |
|--------------|------------------------------|
|              | \$25 (spaces 1-13, or 26-32) |
|              | \$10 (spaces 14-25, 33-54)   |