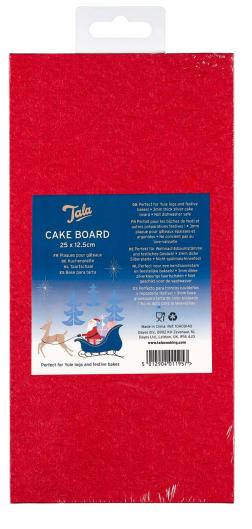

# Tala Rectangular Red Foil Cake Board

25 x 12.5cm

3mm Depth

Label

Code: 10A00140

Barcode: 5012904011957

Inner: 20 Outer: 200