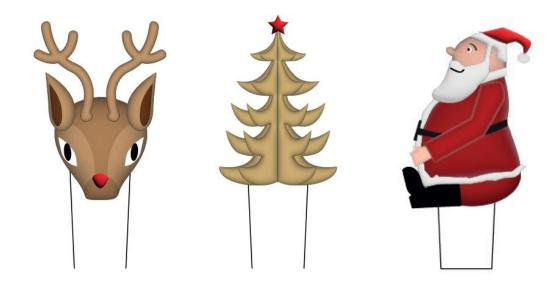

# Tala Reindeer Bottle Stoppers (CDU of 12)

# Tala Christmas Tree Bottle Stoppers (CDU of 12)

# Tala Santa Bottle Stoppers (CDU of 12)