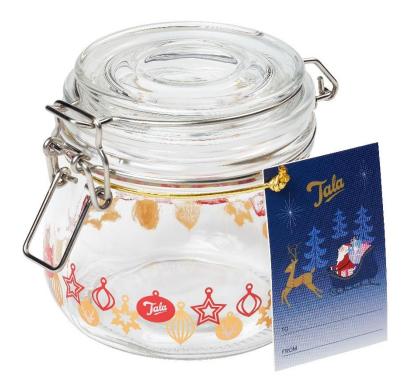

# Tala Bauble Glass Jar, 500ml

Swing Tag

Code: 10A00214

Barcode: 5012904011872

Inner: Outer: 12

# Tala Bauble Glass Jar, 750ml

Swing Tag

Code: 10A00217

Barcode: 5012904011902

Inner: Outer: 12

- Perfect for homemade gifting!
- Perfect for use with the Tala Chocolate Moulds to create homemade gifts!
- Stainless Steel Clasp with Silicone Seal