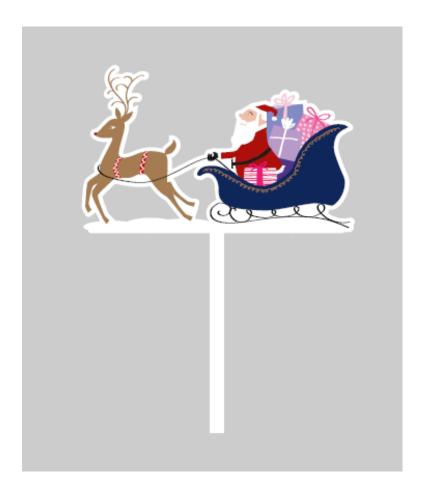

# Tala Santa Sleigh Cake Topper 82 x 5.5cm cake topper

Header card

Code: 10A00143

Barcode: 5012904011643

Inner: Outer:

Perfect for festive cakes and desserts.