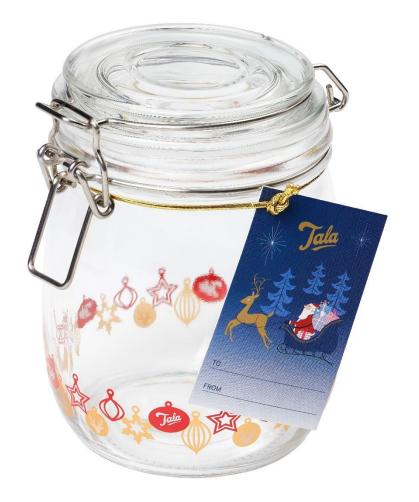

# Tala Bauble Glass Jar, 500ml

Swing Tag

Code: 10A00214

Barcode: 5012904011872

Inner: Outer: 12

# Tala Bauble Glass Jar, 750ml

Swing Tag

Code: 10A00217

Barcode: 5012904011902

Inner: Outer: 12

- Perfect for homemade gifting!
- Perfect for use with the Tala Chocolate Moulds to create homemade gifts!
- Stainless Steel Clasp with Silicone Seal