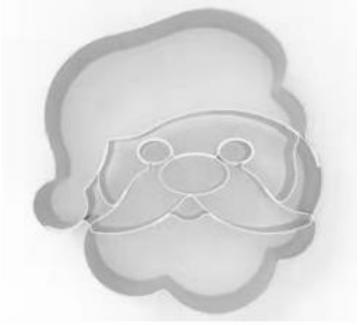

# Tala Stainless Steel Santa Cookie Cutter 8.1 x 8.8 x 2cm, (CDU of 12)

Swing Tag

Code: 10A00148

Barcode: 5012904011704

Inner: 12 Outer: 288