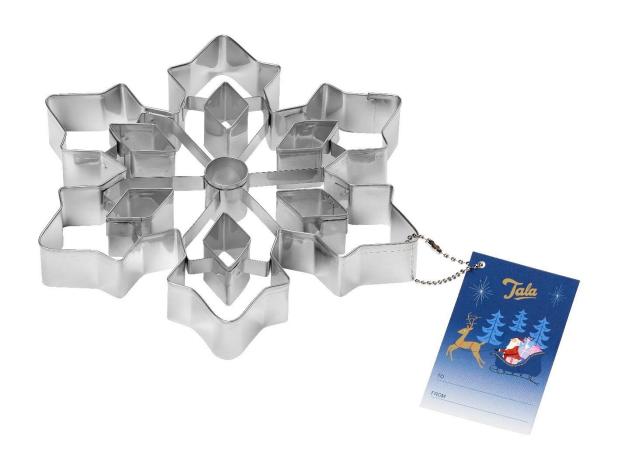

# Tala Large Stainless Steel Snowflake Cookie Cutter 19 x 15 x 2.5cm

Swing Tag

Code: 10A00150

Barcode: 5012904011728

Inner: 12 Outer: 288

• Perfect for large festive cookies!

Tala Stainless Steel Christmas Tree Cookie Cutter (CDU of 18)