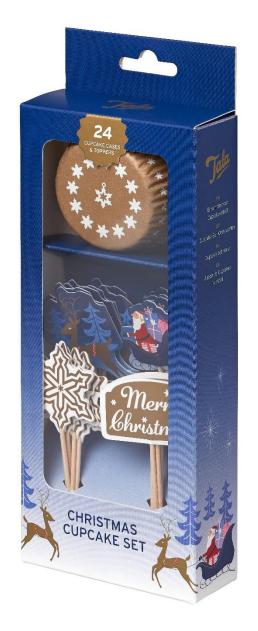

# Pantones:

- Metallic gold pantone 871C
- The Midnight blue is 2119C
- Dark Purple 2116C
- Lilac 2100C
- Red 200C
- White

Tala Christmas Cupcake Set

Includes: 24 Festive Toppers in 4

Designs & 24 Festive Cupcake Cases

Colour Box

Code 10A00160

Barcode: 5012904011629

Inner: 6 Outer: 48

Tala Christmas Cupcake Set

Includes: 24 Festive Toppers in 4

Designs & 24 Festive Cupcake Cases

Colour Box

Code 10A00161

Barcode: 5012904011636

Inner: 6 Outer: 48

- Perfect for homemade gifting and kids baking!
- Foil lined cupcake cases prevent the cake mix from discolouring the design during baking.