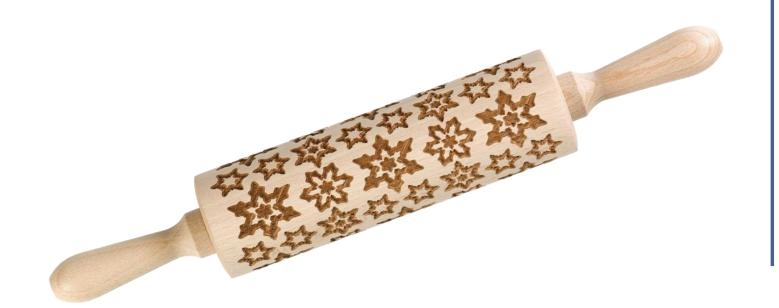

# Tala Snowflake Large Revolving Rolling Pin

Swing Tag

Code: 10B31456

Barcode: 5012904314560

Inner: Outer: 30

- Perfect for homemade gifting and kids baking!
- FSC Sustainable Beechwood

- Perfect for homemade gifting!
- Perfect for use with the Tala Chocolate Moulds to create homemade gifts!
- Stainless Steel Clasp with Silicone Seal