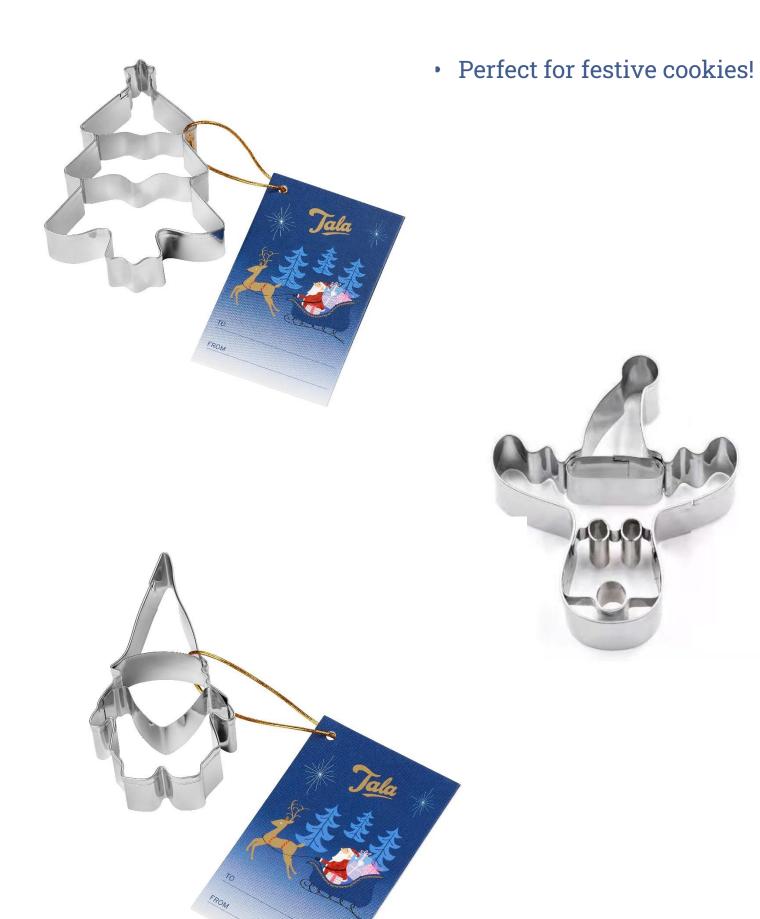

# Tala Large Stainless Steel Christmas Tree Cookie Cutter

19 x 15 x 2.5cm

Swing Tag

Code: 10A00144

Barcode: 5012904011650

Inner: 12 Outer: 144

# Tala Large Stainless Steel Snowflake Cookie Cutter 19 x 15 x 2.5cm

Swing Tag

Code: 10A00150

Barcode: 5012904011728

Inner: 12 Outer: 288

• Perfect for large festive cookies!

Tala Stainless Steel Christmas Tree Cookie Cutter (CDU of 18)

6.5 x 8.8 x 2cm

**Swing Tag** 

Code: 10A00145

Barcode: 5012904011674

Inner: 18 Outer: 432

Tala Stainless Steel Reindeer Cookie Cutter (CDU of 30)

6.5 x 7.7 x 2cm

**Swing Tag** 

Code: 10A00146

Barcode: 5012904011681

Inner: 18 Outer: 432

Tala Stainless Steel Christmas Gonk Cookie Cutter (CDU of 30)

4.7 x 8.8 x 2cm

**Swing Tag** 

Code: 10A00147

Barcode: 5012904011698

# Tala Stainless Steel Gingerbread House Cookie Cutter 8.5 x 8.8 x 2cm, (CDU of 12)

Swing Tag

Code: 10A00149

Barcode: 5012904011711

Trade Price Before Discount: £2.30

Inner: 12 Outer: 288

Perfect for festive cookies!