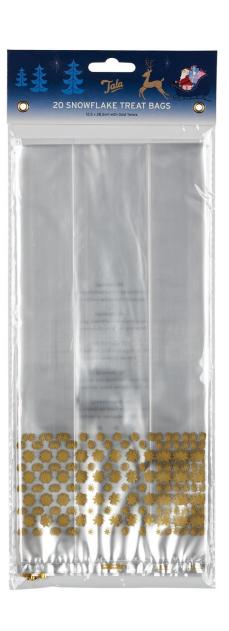

# Tala 20 Treat Printed Snowflake Bags, 12.5 x 28.5, with gold twists

Header Card

Code: 10A00163

Barcode: 5012904012244

Inner: 20 Outer: 200