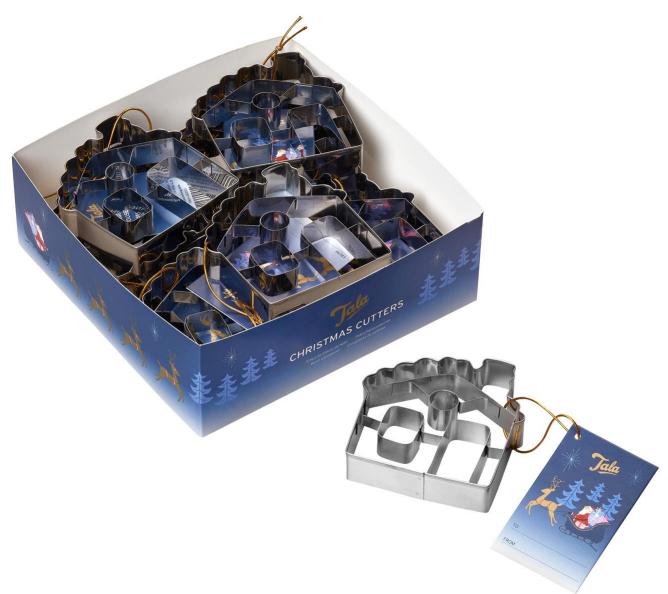

# Tala Large Stainless Steel Christmas Tree Cookie Cutter

19 x 15 x 2.5cm

Swing Tag

Code: 10A00144

Barcode: 5012904011650

Inner: 12 Outer: 144

# Tala Large Stainless Steel Snowflake Cookie Cutter 19 x 15 x 2.5cm

Swing Tag

Code: 10A00150

Barcode: 5012904011728

Inner: 12 Outer: 288

• Perfect for large festive cookies!

Tala Stainless Steel Christmas Tree Cookie Cutter (CDU of 18)

6.5 x 8.8 x 2cm

**Swing Tag** 

Code: 10A00145

Barcode: 5012904011674

Inner: 18 Outer: 432

Tala Stainless Steel Reindeer Cookie Cutter (CDU of 30)

6.5 x 7.7 x 2cm

**Swing Tag** 

Code: 10A00146

Barcode: 5012904011681

Inner: 18 Outer: 432

Tala Stainless Steel Christmas Gonk Cookie Cutter (CDU of 30)

4.7 x 8.8 x 2cm

**Swing Tag** 

Code: 10A00147

Barcode: 5012904011698

Inner: 30 Outer: 720

# Tala Stainless Steel Santa Cookie Cutter 8.1 x 8.8 x 2cm, (CDU of 12)

Swing Tag

Code: 10A00148

Barcode: 5012904011704

Inner: 12 Outer: 288

# Tala Stainless Steel Gingerbread House Cookie Cutter 8.5 x 8.8 x 2cm, (CDU of 12)

Swing Tag

Code: 10A00149

Barcode: 5012904011711

Trade Price Before Discount: £2.30

Inner: 12 Outer: 288

Perfect for festive cookies!