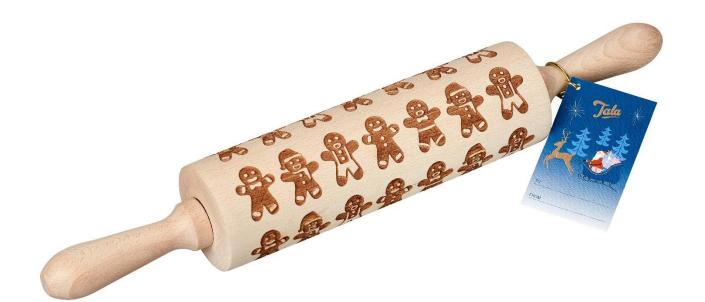

# Tala Gingerbread Large Revolving Rolling Pin

Swing Tag

Code: 10B31448

Barcode: 5012904314485

Inner: Outer: 30