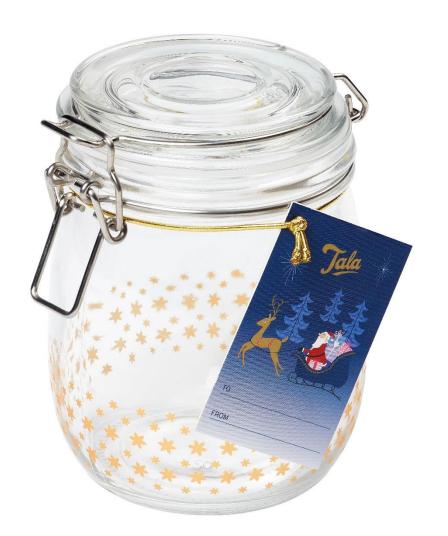

# Tala Star Glass Jar, 500ml

Swing Tag

Code: 10A00213

Barcode: 5012904011865

Inner: Outer: 12

# Tala Star Glass Jar, 750ml

Swing Tag

Code: 10A00216

Barcode: 5012904011896

Inner: Outer: 12