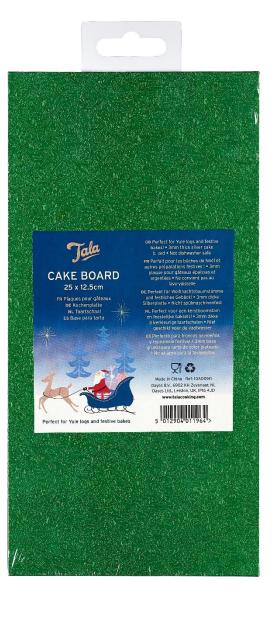

# Tala Rectangular Green Foil Cake Board

25 x 12.5cm

3mm Depth

Label

Code: 10A00141

Barcode: 5012904011964

Inner: 20 Outer: 200

• Perfect for Yule Logs, Swiss Rolls and Roulade