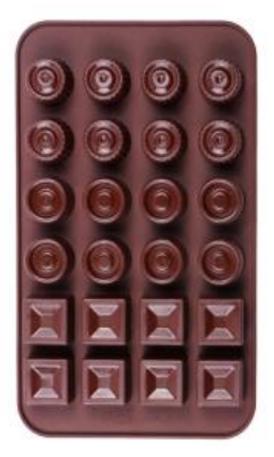

# Tala Silicone Christmas Chocolate Moulds -Assorted Chocolate Box Designs

Colour Box

Code: 10A00159

Barcode: 5012904011612

Inner: 18 Outer: 72