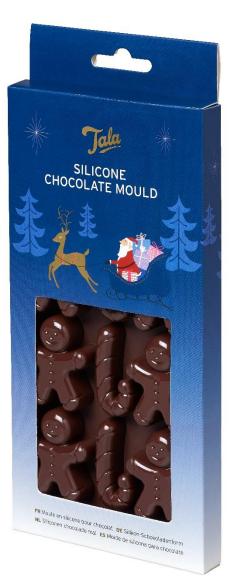

# Tala Silicone Christmas Chocolate Moulds -Gingerbread Men & Candy Canes

Colour Box

Code: 10A00158

Barcode: 5012904011605

Inner: 18 Outer: 72

• Perfect for homemade gifting.