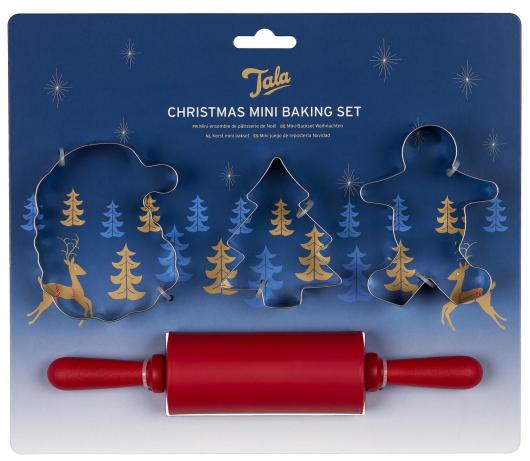

# Tala Christmas Mini Baking Set

Features Santa, Christmas Tree and Gingerbread Man Stainless steel Cutters with Non-Stick Rolling Pin

Code: 10A00155

Barcode: 5012904011810

Inner: 6 Outer: 48

- Perfect for homemade gifting and kids baking!
- Foil lined for minimal mixture absorption.