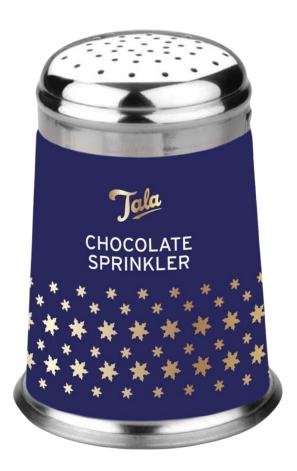

 Ideal for dusting cocoa powder on hot chocolates or Yule Logs!

# Tala Stainless Steel Chocolate Duster

Barcode Label

Code: 10A00162

Barcode: 5012904011858

Inner: 6 Outer: 96