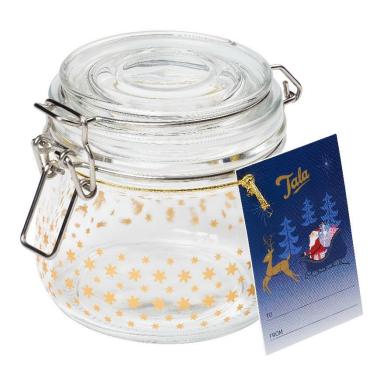

# Tala Star Glass Jar, 500ml

Swing Tag

Code: 10A00213

Barcode: 5012904011865

Inner: Outer: 12

# Tala Star Glass Jar, 750ml

Swing Tag

Code: 10A00216

Barcode: 5012904011896

Inner: Outer: 12