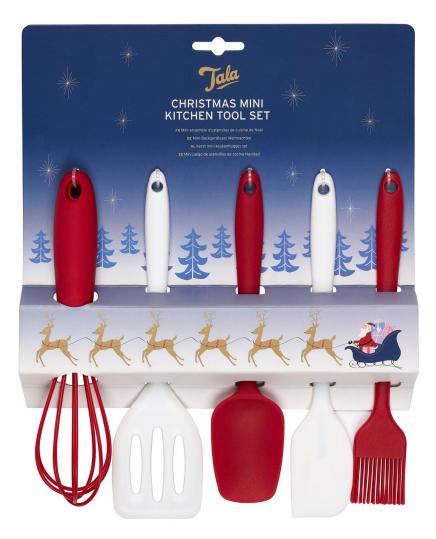

## Tala Christmas Mini Kitchen Tool Set

Features Mini Whisk, Slotted Spatula, Spatula, Corner Spatula and Pastry Brush

# Carded, features Gingerbread recipe

• Each tool different colour Midnight blue, Dark Purple , Lilac, Red, Green or White

Code: 10A00154

Barcode: 5012904011797

Inner: 12 Outer: 48