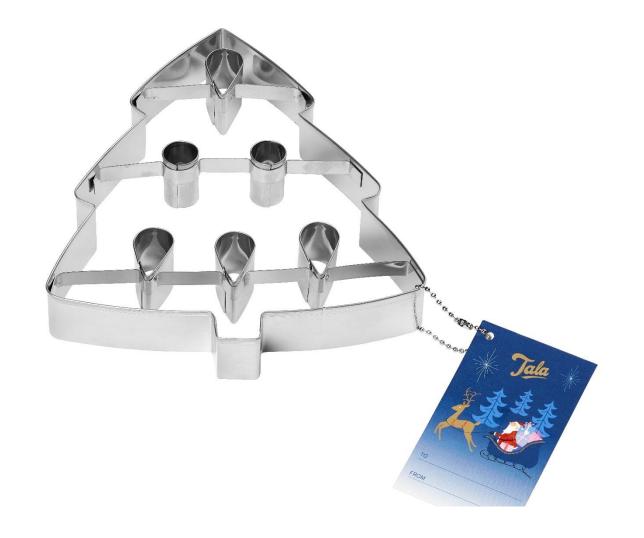

# Tala Large Stainless Steel Christmas Tree Cookie Cutter

19 x 15 x 2.5cm

Swing Tag

Code: 10A00144

Barcode: 5012904011650

Inner: 12 Outer: 144