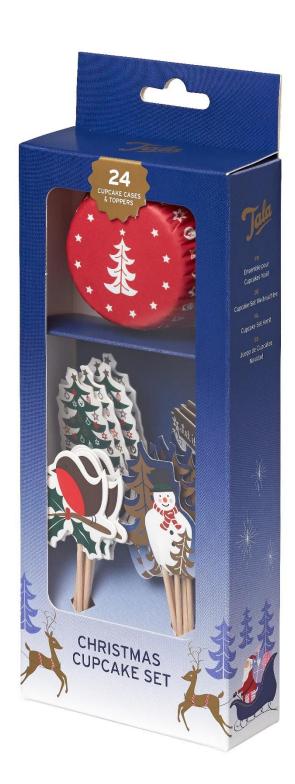

# Pantones:

- Metallic gold pantone 871C
- The Midnight blue is 2119C
- Dark Purple 2116C
- Lilac 2100C
- Red 200C
- White

Tala Christmas Cupcake Set

Includes: 24 Festive Toppers in 4

Designs & 24 Festive Cupcake Cases

Colour Box

Code 10A00160

Barcode: 5012904011629

Inner: 6 Outer: 48

Tala Christmas Cupcake Set

Includes: 24 Festive Toppers in 4

Designs & 24 Festive Cupcake Cases

Colour Box

Code 10A00161

Barcode: 5012904011636

Inner: 6 Outer: 48

- Perfect for homemade gifting and kids baking!
- Foil lined cupcake cases prevent the cake mix from discolouring the design during baking.