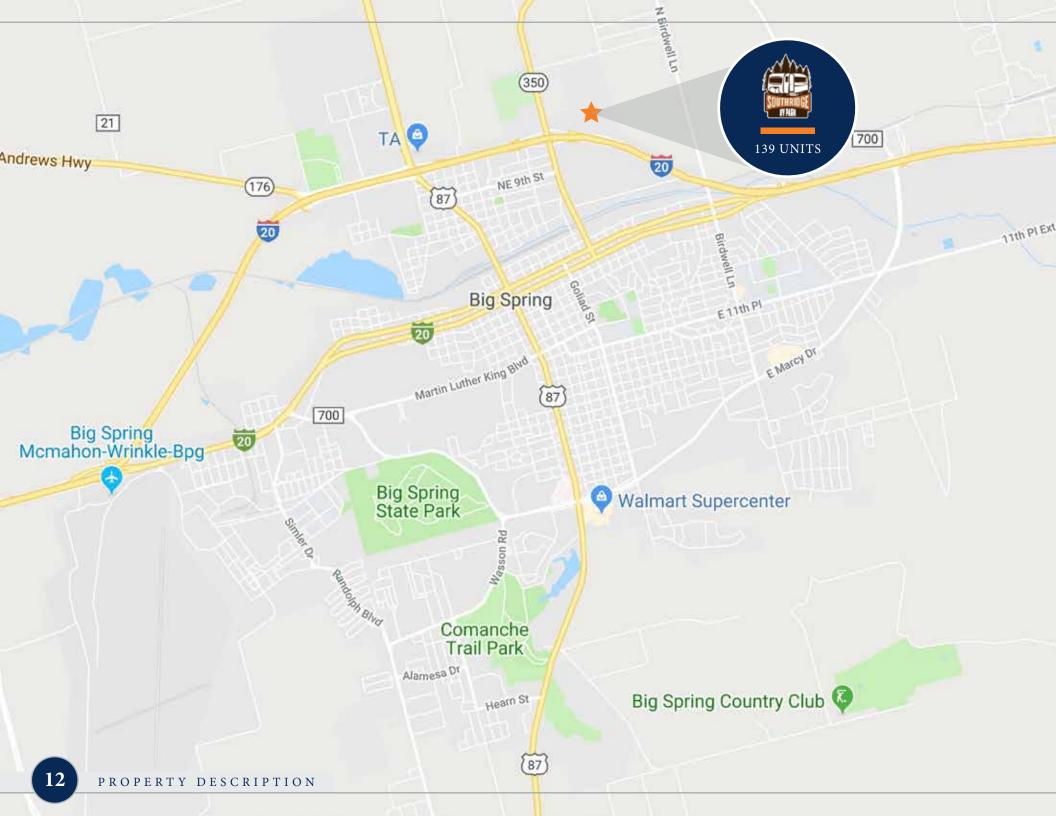

Ideally situated directly off Exit 178 on Interstate 20 with good visibility and large sign.

Located within the city limits of Big Spring, TX.

The park has city water and can be connected to city sewer which is already accessed at the neighboring property.