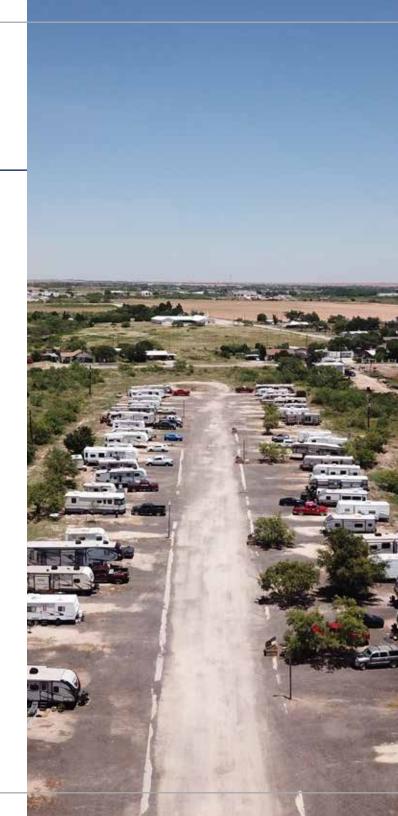

## PROPERTY DESCRIPTION // Southridge RV Park

| 139 Total / 123 RV, 16 Modular        |
|---------------------------------------|
| 2013                                  |
| 19                                    |
| ± 2,000 SF                            |
| ± 1,000 SF                            |
| ± 600 SF                              |
| ± 400 SF                              |
| ± 60 Acres                            |
| Heavy Commercial and Light Industrial |
|                                       |

#### CURRENT RENT

| SITE    | # OF | DAILY RATE        | WEEKLY RATE         | MONTHLY RATE  |
|---------|------|-------------------|---------------------|---------------|
| RV      | 123  | \$30              | \$200               | \$400 - \$550 |
| Modular | 16   | All privately own | ned paying lot rent | \$500         |