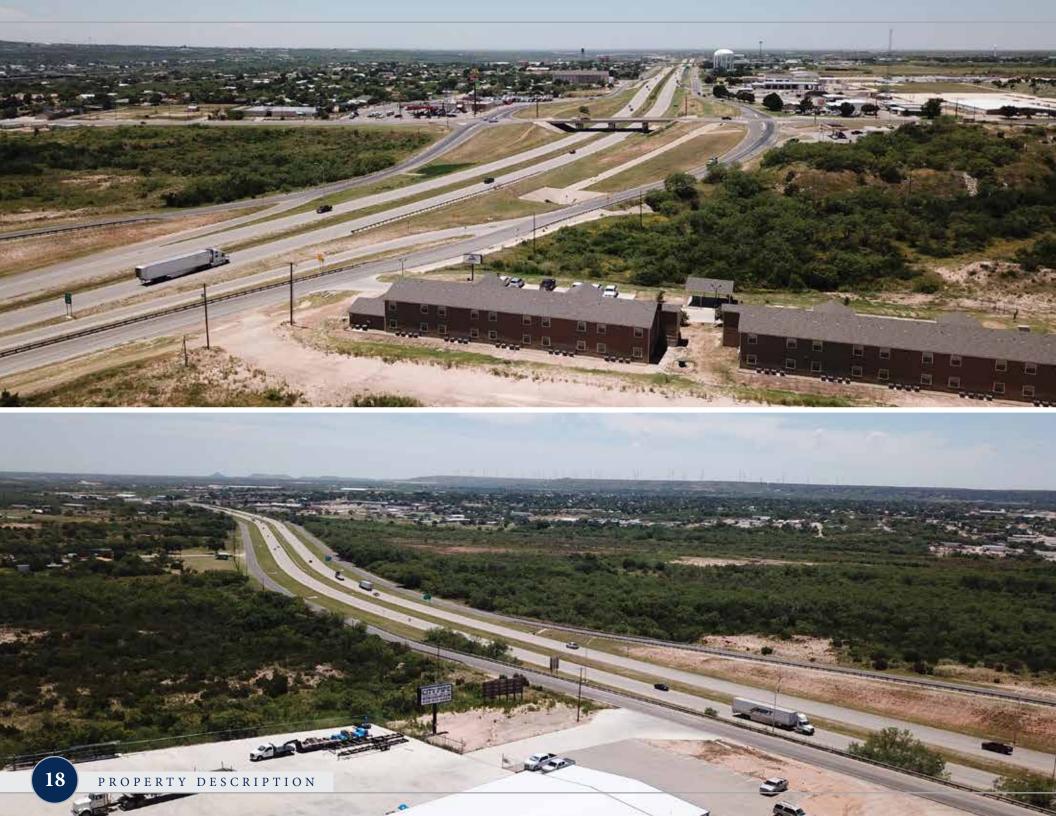

Ideally situated directly off Exit 178 on Interstate 20 with good visibility and large sign.

Located within the city limits of Big Spring, TX.

The park has city water and can be connected to city sewer which is already accessed at the neighboring property.

### INVESTMENT OVERVIEW

Southridge RV Park is a thriving investment opportunity catering to Permian Basin workers in the region and local residents of Big Spring.

Strong long-term jobs in the Permian Basin for energy infrastructure and construction jobs combined with a shortage of permanent housing creates high demand for RV parks in the city and region.