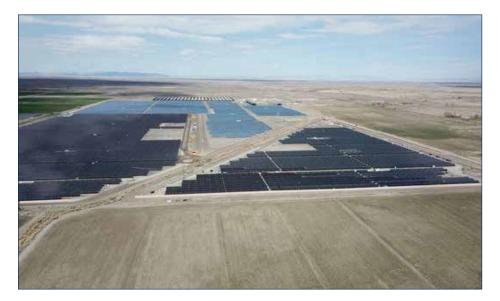

Local economic drivers are oil and gas drilling, pipelines, solar and wind farms, refineries, general construction related businesses, VA and state hospital, state and federal correctional facilities.