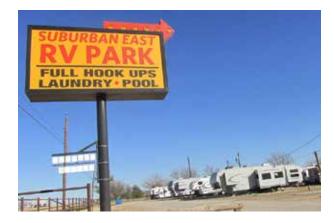

Ideally situated directly off Exit 178 on Interstate 20 with good visibility and large sign.

Located within the city limits of Big Spring, TX.

The park has city water and can be connected to city sewer which is already accessed at the neighboring property.

#### CURRENT RENT

| SITE    | # OF | DAILY RATE        | WEEKLY RATE         | MONTHLY RATE  |
|---------|------|-------------------|---------------------|---------------|
| RV      | 123  | \$30              | \$200               | \$400 - \$550 |
| Modular | 16   | All privately own | ned paying lot rent | \$500         |