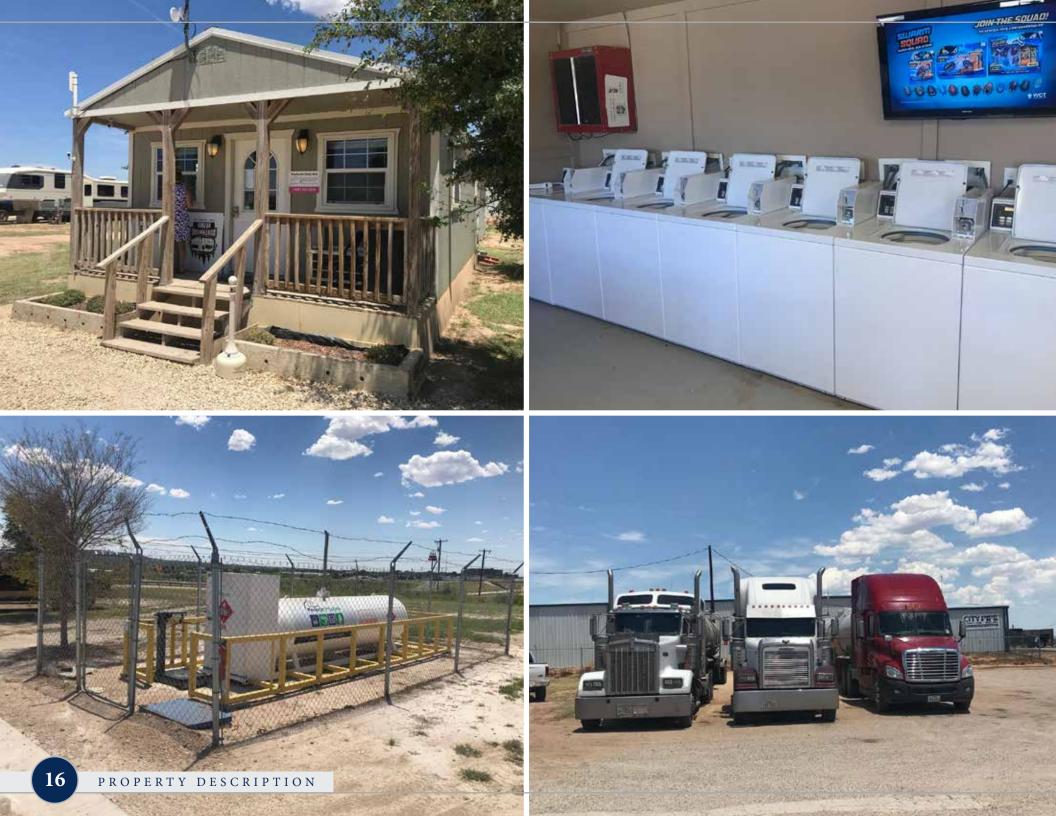

## PROPERTY DESCRIPTION // Southridge RV Park

| 139 Total / 123 RV, 16 Modular        |
|---------------------------------------|
| 2013                                  |
| 19                                    |
| ± 2,000 SF                            |
| ± 1,000 SF                            |
| ± 600 SF                              |
| ± 400 SF                              |
| ± 60 Acres                            |
| Heavy Commercial and Light Industrial |
|                                       |

#### CURRENT RENT

| SITE    | # OF | DAILY RATE        | WEEKLY RATE         | MONTHLY RATE  |
|---------|------|-------------------|---------------------|---------------|
| RV      | 123  | \$30              | \$200               | \$400 - \$550 |
| Modular | 16   | All privately own | ned paying lot rent | \$500         |

#### UTILITIES

| UTILITY    | SERVICE PROVIDER              |
|------------|-------------------------------|
| Water      | City of Big Spring            |
| Sewer      | On-site Septic                |
| Electric   | Oncor / Brilliant             |
| Trash      | City of Big Spring            |
| Cable / TV | Dish Satellite and Suddenlink |
| Internet   | ATT Fiberoptic                |