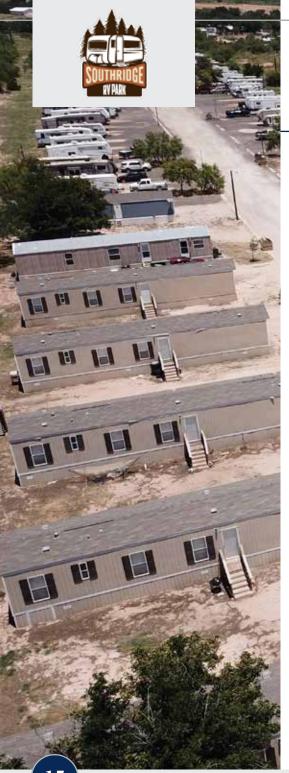

Park also caters to local residents who are in need of low income housing alternatives.

The park is located on  $\pm 20$  acres with an additional  $\pm 40$  acres to be sold with the RV park.

+-30 acres of land available to develop additional RV or MH sites.

Ideally situated directly off Exit 178 on Interstate 20 with good visibility and large sign.

Located within the city limits of Big Spring, TX.

The park has city water and can be connected to city sewer which is already accessed at the neighboring property.

## PROPERTY DESCRIPTION // Southridge RV Park

| 139 Total / 123 RV, 16 Modular        |
|---------------------------------------|
| 2013                                  |
| 19                                    |
| ± 2,000 SF                            |
| ± 1,000 SF                            |
| ± 600 SF                              |
| ± 400 SF                              |
| ± 60 Acres                            |
| Heavy Commercial and Light Industrial |
|                                       |