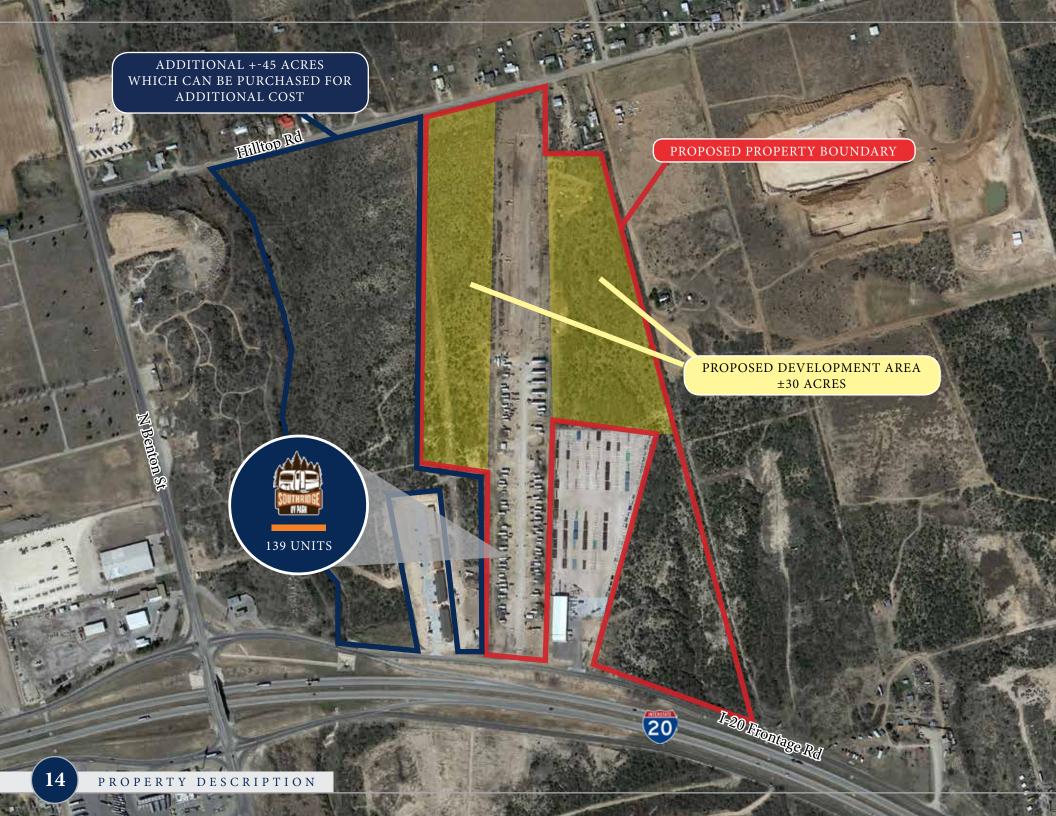

Park also caters to local residents who are in need of low income housing alternatives.

The park is located on  $\pm 20$  acres with an additional  $\pm 40$  acres to be sold with the RV park.

+-30 acres of land available to develop additional RV or MH sites.

An additional +-45 acres can be purchased on top of current acreage offered.