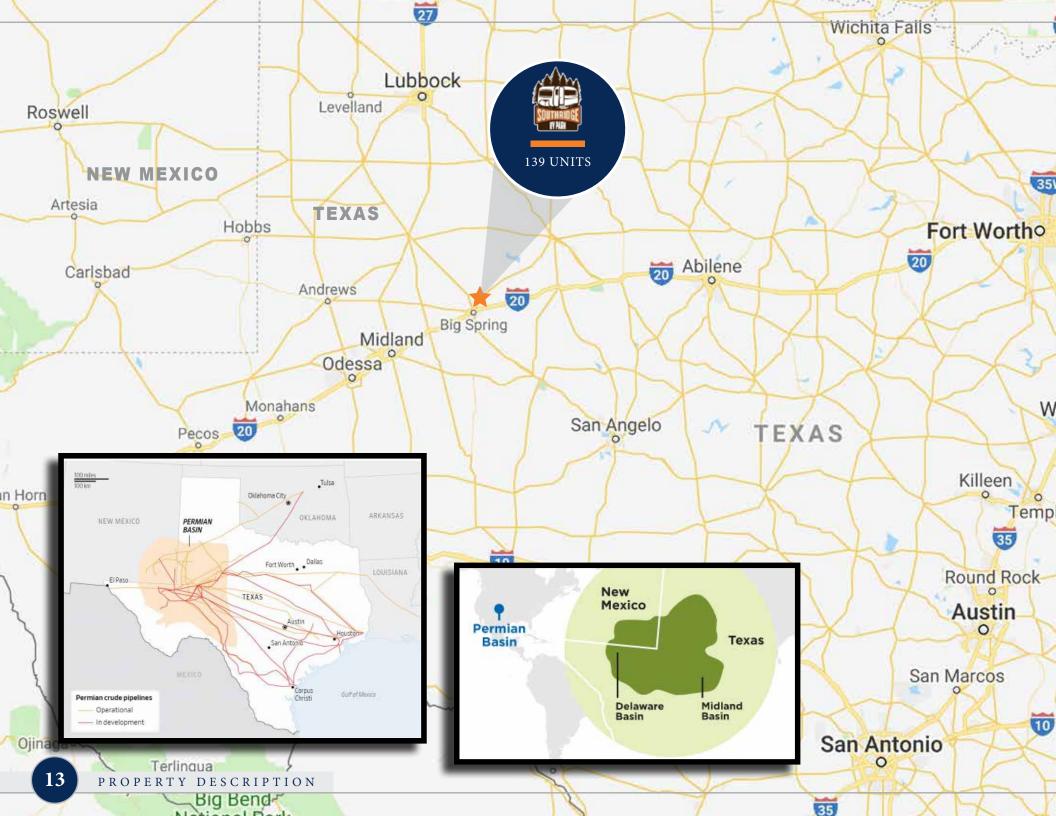

### INVESTMENT OVERVIEW

Southridge RV Park is a thriving investment opportunity catering to Permian Basin workers in the region and local residents of Big Spring.

Strong long-term jobs in the Permian Basin for energy infrastructure and construction jobs combined with a shortage of permanent housing creates high demand for RV parks in the city and region.

Local economic drivers are oil and gas drilling, pipelines, solar and wind farms, refineries, general construction related businesses, VA and state hospital, state and federal correctional facilities.