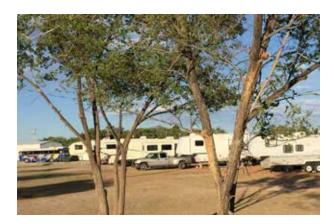

### INVESTMENT OVERVIEW

Southridge RV Park is a thriving investment opportunity catering to Permian Basin workers in the region and local residents of Big Spring.

Strong long-term jobs in the Permian Basin for energy infrastructure and construction jobs combined with a shortage of permanent housing creates high demand for RV parks in the city and region.

### INVESTMENT HIGHLIGHTS

11.5 % CAP Rate on 2019 Income with Significant Development Opportunity Park has 123 RV Sites and 16 Modular Homes Paying Lot Rent 2019 average occupancy was 94% Big Spring Population Expected to Exceed 30,000 by End Of 2019 with the Largest Employers Being Hospitals, Correctional Facilities, Education and Retail Average to Below Market RV Site Rent and Opportunity to Significantly Increase Lot Rent for the Modular Homes