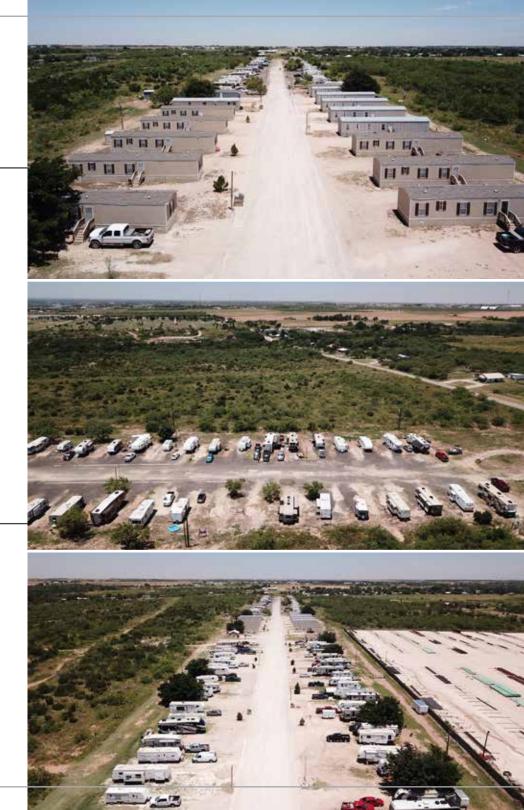

## SOUTHRIDGE RV PARK 907 I-20 FRONTAGE RD, BIG SPRING, TX 79720

### INVESTMENT OVERVIEW

Southridge RV Park is a thriving investment opportunity catering to Permian Basin workers in the region and local residents of Big Spring.

Strong long-term jobs in the Permian Basin for energy infrastructure and construction jobs combined with a shortage of permanent housing creates high demand for RV parks in the city and region.

Park also caters to local residents who are in need of low income housing alternatives.

The park is located on  $\pm 20$  acres with an additional  $\pm 40$  acres to be sold with the RV park.

+-30 acres of land available to develop additional RV or MH sites.

### INVESTMENT HIGHLIGHTS

11.5 % CAP Rate on 2019 Income with Significant Development Opportunity Park has 123 RV Sites and 16 Modular Homes Paying Lot Rent 2019 average occupancy was 94% Big Spring Population Expected to Exceed 30,000 by End Of 2019 with the Largest Employers Being Hospitals, Correctional Facilities, Education and Retail Average to Below Market RV Site Rent and Opportunity to Significantly Increase Lot Rent for the Modular Homes

## PROPERTY DESCRIPTION // Southridge RV Park

| 139 Total / 123 RV, 16 Modular        |
|---------------------------------------|
| 2013                                  |
| 19                                    |
| ± 2,000 SF                            |
| ± 1,000 SF                            |
| ± 600 SF                              |
| ± 400 SF                              |
| ± 60 Acres                            |
| Heavy Commercial and Light Industrial |
|                                       |