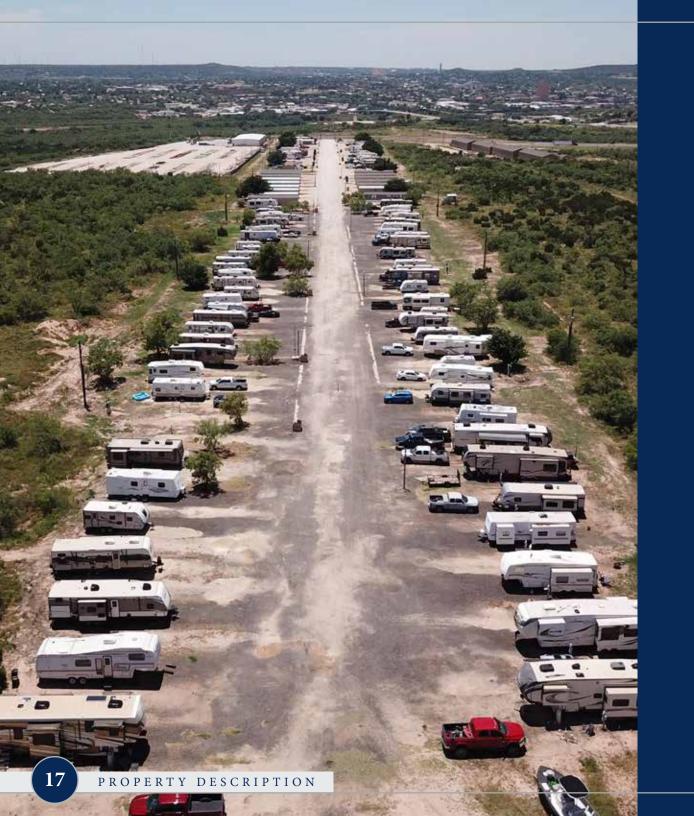

### INVESTMENT OVERVIEW

Southridge RV Park is a thriving investment opportunity catering to Permian Basin workers in the region and local residents of Big Spring.

Strong long-term jobs in the Permian Basin for energy infrastructure and construction jobs combined with a shortage of permanent housing creates high demand for RV parks in the city and region.

Park also caters to local residents who are in need of low income housing alternatives.

The park is located on  $\pm 20$  acres with an additional  $\pm 40$  acres to be sold with the RV park.

+-30 acres of land available to develop additional RV or MH sites.

Ideally situated directly off Exit 178 on Interstate 20 with good visibility and large sign.

Located within the city limits of Big Spring, TX.

The park has city water and can be connected to city sewer which is already accessed at the neighboring property.