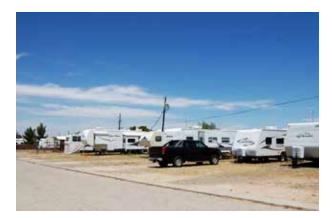

### INVESTMENT OVERVIEW

Southridge RV Park is a thriving investment opportunity catering to Permian Basin workers in the region and local residents of Big Spring.

Strong long-term jobs in the Permian Basin for energy infrastructure and construction jobs combined with a shortage of permanent housing creates high demand for RV parks in the city and region.

Park also caters to local residents who are in need of low income housing alternatives.

The park is located on  $\pm 20$  acres with an additional  $\pm 40$  acres to be sold with the RV park.

+-30 acres of land available to develop additional RV or MH sites.

### INVESTMENT HIGHLIGHTS

11.5 % CAP Rate on 2019 Income with Significant Development Opportunity Park has 123 RV Sites and 16 Modular Homes Paying Lot Rent 2019 average occupancy was 94% Big Spring Population Expected to Exceed 30,000 by End Of 2019 with the Largest Employers Being Hospitals, Correctional Facilities, Education and Retail Average to Below Market RV Site Rent and Opportunity to Significantly Increase Lot Rent for the Modular Homes