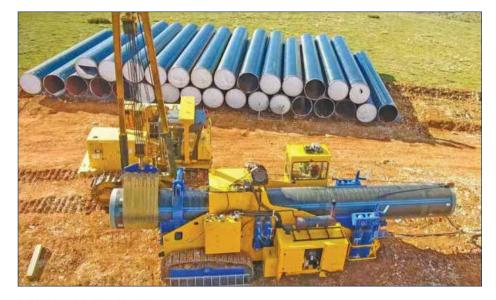

Local economic drivers are oil and gas drilling, pipelines, solar and wind farms, refineries, general construction related businesses, VA and state hospital, state and federal correctional facilities.