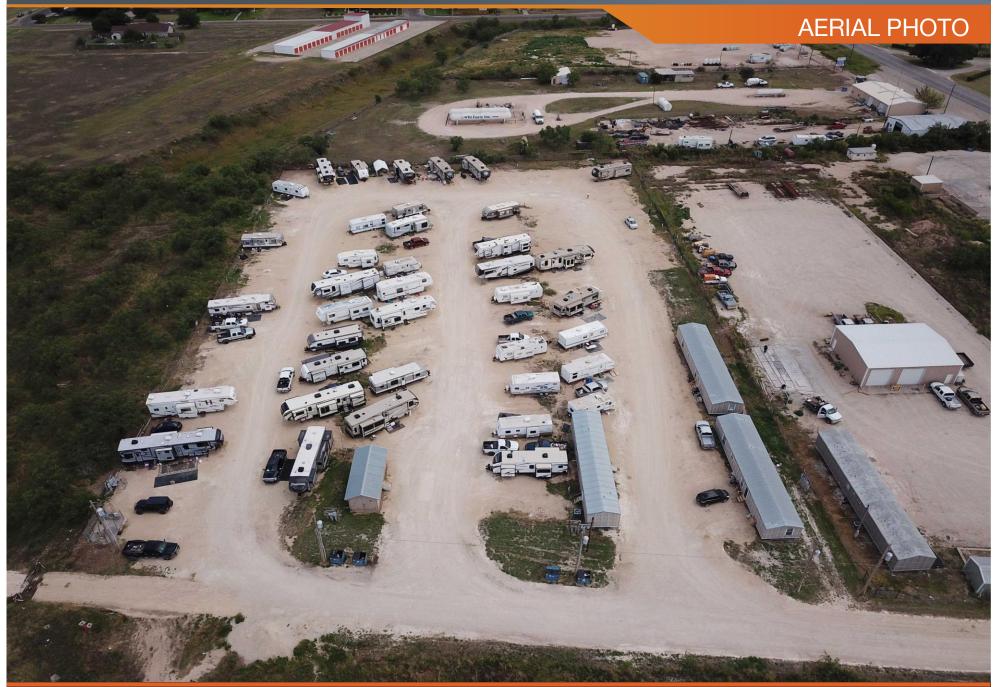

### **INVESTMENT OVERVIEW**

Southridge RV park in Ozona Texas is located within the southern edge of the Permian Basin. The park has 60 total spaces renting for \$500 per month and an additional three park model homes renting for \$1900 each per month. The park maintains average occupancy between 80% to 90% due to energy production and infrastructure development in oil, gas, solar, and wind related operations and services in the region. The park is ideally situated on the south side of town directly on Highway 163 and just over one mile from Interstate-10. Cap rate of 17.5% on trailing six months and 18% cap rate on 2019 pro forma. Upside by charging back each monthly site for electric utilities and raising rents.

### **PROPERTY OVERVIEW**

RV park in Ozona Texas with 60 RV spaces renting for \$500 per month and an additional three park model homes renting for \$1900 each per month.