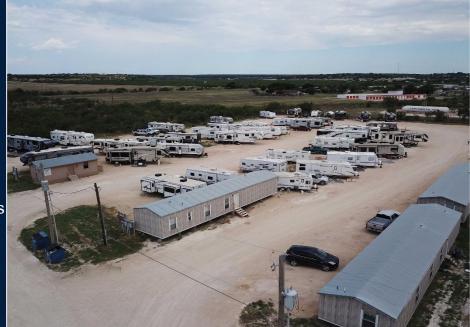

### **INVESTMENT OVERVIEW**

Southridge RV park in Ozona Texas is located within the southern edge of the Permian Basin. The park has 60 total spaces renting for \$500 per month and an additional three park model homes renting for \$1900 each per month. The park maintains average occupancy between 80% to 90% due to energy production and infrastructure development in oil, gas, solar, and wind related operations and services in the region. The park is ideally situated on the south side of town directly on Highway 163 and just over one mile from Interstate-10. Cap rate of 17.5% on trailing six months and 18% cap rate on 2019 pro forma. Upside by charging back each monthly site for electric utilities and raising rents.

### **INVESTMENT HIGHLIGHTS**

- Property Located Within the Permian Basin Region
- 60 RV Sites and Three Park Owned Modular Homes
- Currently 82% Occupied with Average / Below Market Rents
- Shortage of Housing Options in Ozona or Nearby Towns
- Offered at 17.5 % CAP Rate on Actual 2019 Income

### **PROPERTY OVERVIEW**

RV park in Ozona Texas with 60 RV spaces renting for \$500 per month and an additional three park model homes renting for \$1900 each per month.

### **PROPERTY SUMMARY**

|                      | THE OFFERING                          |
|----------------------|---------------------------------------|
| Property             | Southridge RV Park                    |
| Price                | \$945,000                             |
| Property Address     | 268 S Highway 163, Ozona, TX          |
| Type of Park         | RV Park with Additional Modular Homes |
| Rental Agreement     | Month to Month                        |
| Rent Raise History   | June 1 all sites up to \$500          |
| Rent Control         | NA                                    |
|                      | SITE DESCRIPTION                      |
| Number of Spaces     | 63                                    |
| Vacant Spaces        | 11                                    |
| Vacant Homes         | 1                                     |
| Number of Occupied   | 2                                     |
| POH                  | -                                     |
| Year Built/Renovated | 2013                                  |
| Lot Size             | 3.18 acre(s)                          |
| Type of Ownership    | Fee Simple                            |
| Spaces/Acre          | 20.00                                 |
| Parking              | Yes                                   |
| Guest Parking        | Yes                                   |
| RV Storage           | Yes                                   |