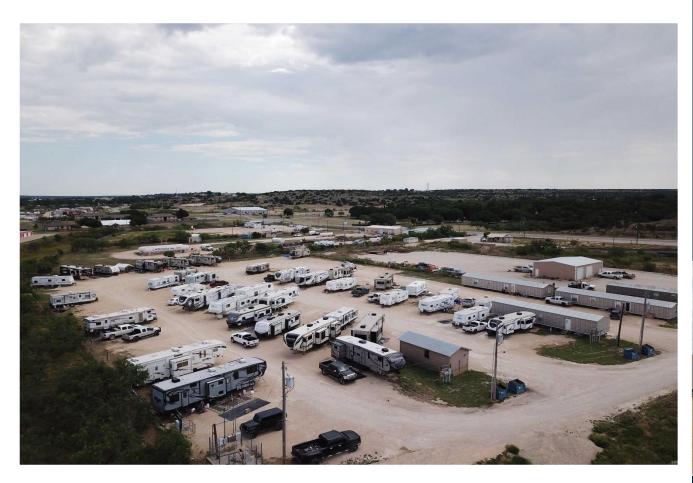

### **INVESTMENT OVERVIEW**

Southridge RV park in Ozona Texas is located within the southern edge of the Permian Basin. The park has 60 total spaces renting for \$500 per month and an additional three park model homes renting for \$1900 each per month. The park maintains average occupancy between 80% to 90% due to energy production and infrastructure development in oil, gas, solar, and wind related operations and services in the region. The park is ideally situated on the south side of town directly on Highway 163 and just over one mile from Interstate-10. Cap rate of 17.5% on trailing six months and 18% cap rate on 2019 pro forma. Upside by charging back each monthly site for electric utilities and raising rents.

### **INVESTMENT HIGHLIGHTS**

- Property Located Within the Permian Basin Region
- 60 RV Sites and Three Park Owned Modular Homes
- Currently 82% Occupied with Average / Below Market Rents
- Shortage of Housing Options in Ozona or Nearby Towns
- Offered at 17.5 % CAP Rate on Actual 2019 Income

### **PROPERTY OVERVIEW**

RV park in Ozona Texas with 60 RV spaces renting for \$500 per month and an additional three park model homes renting for \$1900 each per month.

### **PROPERTY SUMMARY**

|                      | THE OFFERING                          |
|----------------------|---------------------------------------|
| Property             | Southridge RV Park                    |
| Price                | \$945,000                             |
| Property Address     | 268 S Highway 163, Ozona, TX          |
| Type of Park         | RV Park with Additional Modular Homes |
| Rental Agreement     | Month to Month                        |
| Rent Raise History   | June 1 all sites up to \$500          |
| Rent Control         | NA                                    |
|                      | SITE DESCRIPTION                      |
| Number of Spaces     | 63                                    |
| Vacant Spaces        | 11                                    |
| Vacant Homes         | 1                                     |
| Number of Occupied   | 2                                     |
| POH                  | -                                     |
| Year Built/Renovated | 2013                                  |
| Lot Size             | 3.18 acre(s)                          |
| Type of Ownership    | Fee Simple                            |
| Spaces/Acre          | 20.00                                 |
| Parking              | Yes                                   |
| Guest Parking        | Yes                                   |
| RV Storage           | Yes                                   |