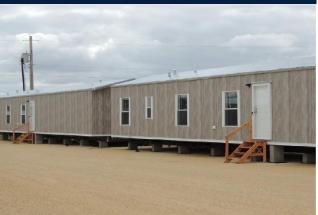

### **Property Amenities**

- Laundry Facilities
- 24/7 Property Access
- 30 and 50 Amp sites
- Park Owned Modular Homes

### **PROPERTY SUMMARY**

|                      | THE OFFERING                          |
|----------------------|---------------------------------------|
| Property             | Southridge RV Park                    |
| Price                | \$945,000                             |
| Property Address     | 268 S Highway 163, Ozona, TX          |
| Type of Park         | RV Park with Additional Modular Homes |
| Rental Agreement     | Month to Month                        |
| Rent Raise History   | June 1 all sites up to \$500          |
| Rent Control         | NA                                    |
|                      | SITE DESCRIPTION                      |
| Number of Spaces     | 63                                    |
| Vacant Spaces        | 11                                    |
| Vacant Homes         | 1                                     |
| Number of Occupied   | 2                                     |
| POH                  | -                                     |
| Year Built/Renovated | 2013                                  |
| Lot Size             | 3.18 acre(s)                          |
| Type of Ownership    | Fee Simple                            |
| Spaces/Acre          | 20.00                                 |
| Parking              | Yes                                   |
| Guest Parking        | Yes                                   |
| RV Storage           | Yes                                   |