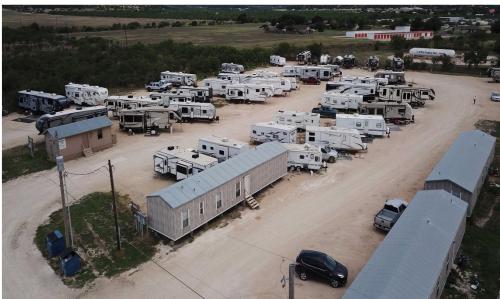

### **INVESTMENT OVERVIEW**

Southridge RV park in Ozona Texas is located within the southern edge of the Permian Basin. The park has 60 total spaces renting for \$500 per month and an additional three park model homes renting for \$1900 each per month. The park maintains average occupancy between 80% to 90% due to energy production and infrastructure development in oil, gas, solar, and wind related operations and services in the region. The park is ideally situated on the south side of town directly on Highway 163 and just over one mile from Interstate-10. Cap rate of 17.5% on trailing six months and 18% cap rate on 2019 pro forma. Upside by charging back each monthly site for electric utilities and raising rents.

### **PROPERTY OVERVIEW**

RV park in Ozona Texas with 60 RV spaces renting for \$500 per month and an additional three park model homes renting for \$1900 each per month.