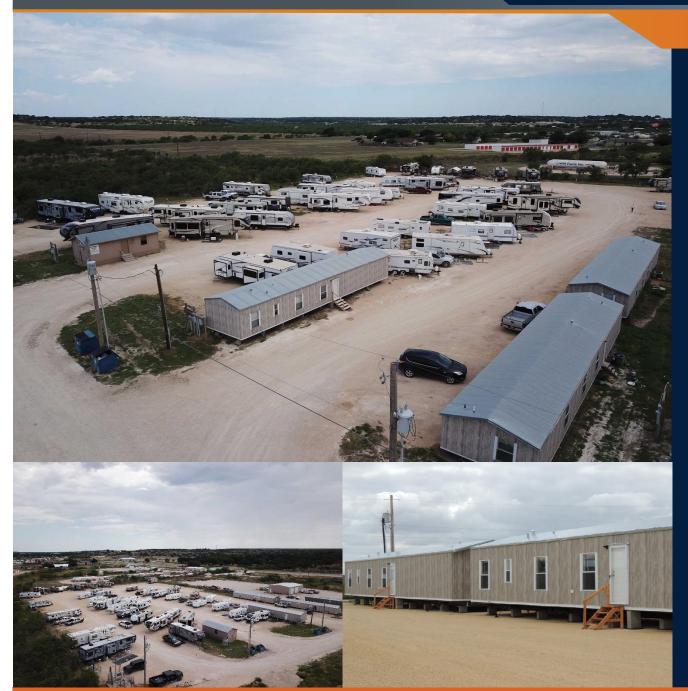

## **PROPERTY PHOTOS**

Marcus & Millichap closes more transactions than any other brokerage firm.

> 2,000 COLLABORATIVE AGENT DATABASES

> > 9,472 TRANSACTIONS CLOSED IN 2018

**\$46.4** B TRANSACTIONS CLOSED I N 2 0 1 8