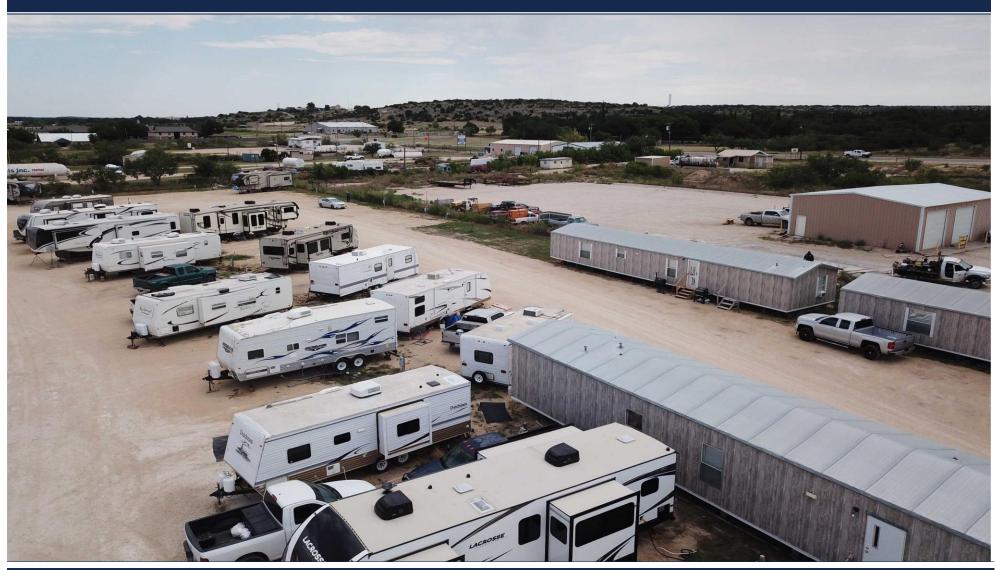

### **INVESTMENT OVERVIEW**

Southridge RV park in Ozona Texas is located within the southern edge of the Permian Basin. The park has 60 total spaces renting for \$500 per month and an additional three park model homes renting for \$1900 each per month. The park maintains average occupancy between 80% to 90% due to energy production and infrastructure development in oil, gas, solar, and wind related operations and services in the region. The park is ideally situated on the south side of town directly on Highway 163 and just over one mile from Interstate-10. Cap rate of 17.5% on trailing six months and 18% cap rate on 2019 pro forma. Upside by charging back each monthly site for electric utilities and raising rents.

### **INVESTMENT HIGHLIGHTS**

- Property Located Within the Permian Basin Region
- 60 RV Sites and Three Park Owned Modular Homes
- Currently 82% Occupied with Average / Below Market Rents
- Shortage of Housing Options in Ozona or Nearby Towns
- Offered at 17.5 % CAP Rate on Actual 2019 Income

### **PROPERTY OVERVIEW**

RV park in Ozona Texas with 60 RV spaces renting for \$500 per month and an additional three park model homes renting for \$1900 each per month.

### **PROPERTY SUMMARY**

|                      | THE OFFERING                          |
|----------------------|---------------------------------------|
| Property             | Southridge RV Park                    |
| Price                | \$945,000                             |
| Property Address     | 268 S Highway 163, Ozona, TX          |
| Type of Park         | RV Park with Additional Modular Homes |
| Rental Agreement     | Month to Month                        |
| Rent Raise History   | June 1 all sites up to \$500          |
| Rent Control         | NA                                    |
|                      | SITE DESCRIPTION                      |
| Number of Spaces     | 63                                    |
| Vacant Spaces        | 11                                    |
| Vacant Homes         | 1                                     |
| Number of Occupied   | 2                                     |
| POH                  | -                                     |
| Year Built/Renovated | 2013                                  |
| Lot Size             | 3.18 acre(s)                          |
| Type of Ownership    | Fee Simple                            |
| Spaces/Acre          | 20.00                                 |
| Parking              | Yes                                   |
| Guest Parking        | Yes                                   |
| RV Storage           | Yes                                   |