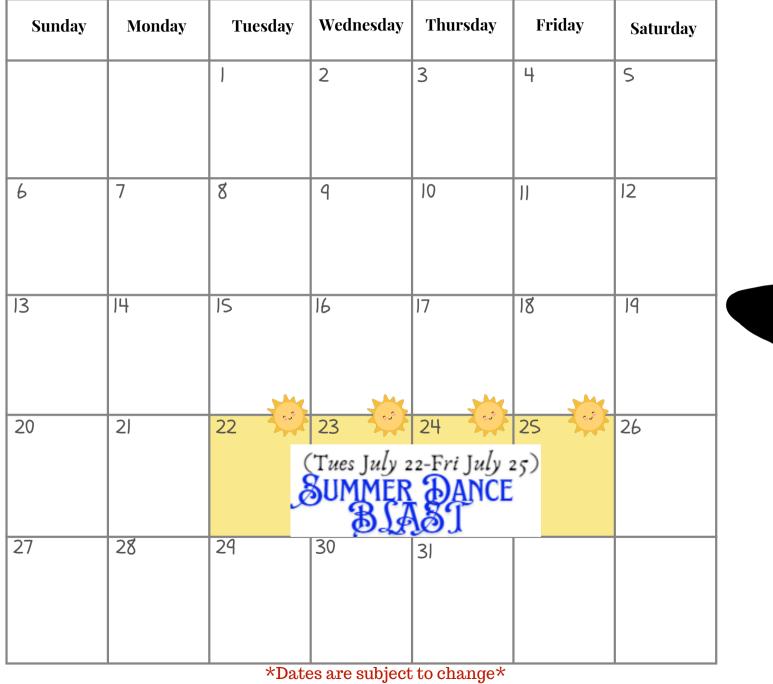

### **AUGUST 2024**

| Sunday | Monday                                                                        | Tuesday                                                                      | Wednesday                            | Thursday                                                               | Friday                               | Saturday |
|--------|-------------------------------------------------------------------------------|------------------------------------------------------------------------------|--------------------------------------|------------------------------------------------------------------------|--------------------------------------|----------|
|        |                                                                               |                                                                              |                                      | ]                                                                      | 2                                    | 3        |
| 4      | 5                                                                             | 6 TDS<br>Summer<br>Dance<br>BLAST                                            | 7<br>TDS<br>Summer<br>Dance<br>BLAST | TDS<br>Summer<br>Dance<br>BLAST                                        | 9<br>TDS<br>Summer<br>Dance<br>BLAST | 10       |
| ]]     | 12                                                                            | 13                                                                           | 14                                   | IS<br>+Fun-size<br>Dance Day!!<br>(5-6:30 pm)<br>AGE 10-12             | 16                                   | 17       |
| 18     | IQ<br>Registration<br>for 2024-25<br>season &<br>Second-Hand<br>Sale (3-7 pm) | 20<br>Registration<br>for 2024-25<br>season &<br>NEW Supply<br>Sale (3-7 pm) |                                      | 22 +<br>+ Fun-size +<br>Dance Day!!<br>(5-6:30 pm)<br>AGE 13+          | 23                                   | 24       |
| 25     | 26<br>TDS TEAM<br>Assembly                                                    | 27                                                                           | 28                                   | 29<br>"Tombe into<br>Dance"<br>Conditioning<br>for dancers<br>(3-6 pm) | 30                                   | 31       |