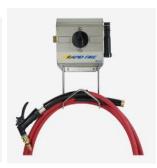

### Auto pH Adjustment | FLEXFLOW + NANO-P

Chemical Metering Pump with Microprocessor Based Controller & pH Probe