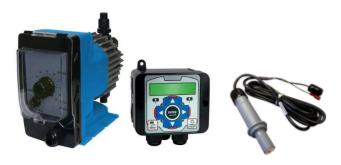

### Auto pH Adjustment | FLEXFLOW + NANO-P

Chemical Metering Pump with Microprocessor Based Controller & pH Probe