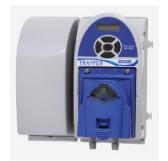

### Programmable Batch Blending TRIDENT

Peristaltic Pump Dispensing with Bluetooth App