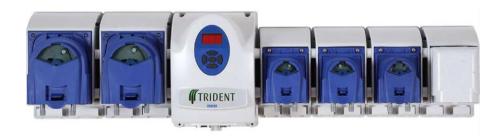

### Programmable Batch Blending TRIDENT

Peristaltic Pump Dispensing with Bluetooth App