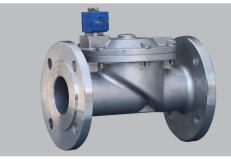

#### FLANGED ENDS FOR 3" to 6" PIPES

ZERO PRESSURE DIFFERENTIAL 3/8" to 2" NPT

BALL VALVES AFLAS SEALS FOR OZONE