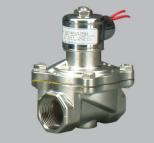

# SOLENOID VALVES For Drinking Water

## PIPE SIZES FROM 10-32 to 6" FLANGED



## 3/8" to 2" PILOTED DIAPHRAGM



## 10-32 to 3/8" STANDARD FLOW DIRECT ACTING



1/4" to 1/2" NPT HIGH FLOW MINI DIAPHRAGM DEMA Engineering offers a wide variety of lead free chemical dispensing equipment:

- · Solenoid Valves
- · Rocket Injectors
- MixRite Water Driven Pumps
- Flex Flow and EasyDose Electronic Pumps



Distributed by:



#### SOLENOID VALVES





TIMESAVER WITH 3/8" to 1" TECTITE FITTINGS



#### FLANGED ENDS FOR 3" to 6" PIPES





ZERO PRESSURE DIFFERENTIAL 3/8" to 2" NPT



BALL VALVES AFLAS SEALS FOR OZONE



## 3-WAY NC | NO | UNIVERSAL



### LEAD FREE & NSF - 61 DESIGNS:

- Bodies: Stainless Steel, Polypropylene, Celcon, Nylon, Noryl and others
- Seals: Nitrile, Viton, Epr, Teflon, Rulon, Silicone, Santoprene and others
- Electrical: all common AC & DC voltages
- Housings: Conduit, DIN, Explosion Proof, Junction Box, Open Frame and Tabs
- Manifolds: wide variety of standard products and designs to meet custom applications
- · Approvals: UL, CSA, CE, NSF