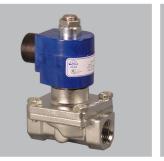

## 10-32 to 3/8" STANDARD FLOW DIRECT ACTING

1/4" to 1/2" NPT HIGH FLOW MINI DIAPHRAGM DEMA Engineering offers a wide variety of lead free chemical dispensing equipment:

- · Solenoid Valves
- · Rocket Injectors
- MixRite Water Driven Pumps
- Flex Flow and EasyDose Electronic Pumps