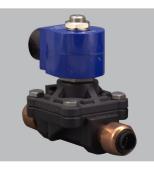

# SOLENOID VALVES For Drinking Water

## PIPE SIZES FROM 10-32 to 6" FLANGED



## 3/8" to 2" PILOTED DIAPHRAGM



## 10-32 to 3/8" STANDARD FLOW DIRECT ACTING



1/4" to 1/2" NPT HIGH FLOW MINI DIAPHRAGM DEMA Engineering offers a wide variety of lead free chemical dispensing equipment:

- · Solenoid Valves
- · Rocket Injectors
- MixRite Water Driven Pumps
- Flex Flow and EasyDose Electronic Pumps



Distributed by:



#### SOLENOID VALVES





TIMESAVER WITH 3/8" to 1" TECTITE FITTINGS



#### FLANGED ENDS FOR 3" to 6" PIPES





ZERO PRESSURE DIFFERENTIAL 3/8" to 2" NPT



BALL VALVES AFLAS SEALS FOR OZONE



## 3-WAY NC | NO | UNIVERSAL



### LEAD FREE & NSF - 61 DESIGNS:

- Bodies: Stainless Steel, Polypropylene, Celcon, Nylon, Noryl and others
- Seals: Nitrile, Viton, Epr, Teflon, Rulon, Silicone, Santoprene and others
- Electrical: all common AC & DC voltages
- Housings: Conduit, DIN, Explosion Proof, Junction Box, Open Frame and Tabs
- Manifolds: wide variety of standard products and designs to meet custom applications
- · Approvals: UL, CSA, CE, NSF