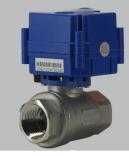

#### FLANGED ENDS FOR 3" to 6" PIPES

ZERO PRESSURE DIFFERENTIAL 3/8" to 2" NPT

BALL VALVES AFLAS SEALS FOR OZONE