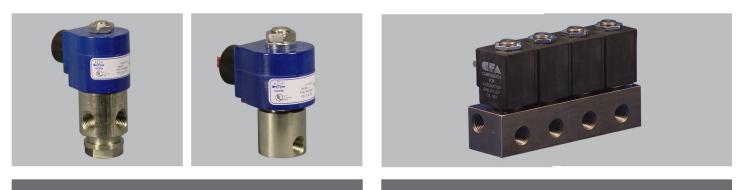

# SOLENOID VALVES For Drinking Water

## PIPE SIZES FROM 10-32 to 6" FLANGED



## 3/8" to 2" PILOTED DIAPHRAGM



## 10-32 to 3/8" STANDARD FLOW DIRECT ACTING



1/4" to 1/2" NPT HIGH FLOW MINI DIAPHRAGM DEMA Engineering offers a wide variety of lead free chemical dispensing equipment:

- · Solenoid Valves
- · Rocket Injectors
- MixRite Water Driven Pumps
- Flex Flow and EasyDose Electronic Pumps



Distributed by:



#### SOLENOID VALVES





TIMESAVER WITH 3/8" to 1" TECTITE FITTINGS



#### FLANGED ENDS FOR 3" to 6" PIPES





ZERO PRESSURE DIFFERENTIAL 3/8" to 2" NPT



BALL VALVES AFLAS SEALS FOR OZONE



## 3-WAY NC | NO | UNIVERSAL



### LEAD FREE & NSF - 61 DESIGNS:

- Bodies: Stainless Steel, Polypropylene, Celcon, Nylon, Noryl and others
- Seals: Nitrile, Viton, Epr, Teflon, Rulon, Silicone, Santoprene and others
- Electrical: all common AC & DC voltages
- Housings: Conduit, DIN, Explosion Proof, Junction Box, Open Frame and Tabs
- Manifolds: wide variety of standard products and designs to meet custom applications
- · Approvals: UL, CSA, CE, NSF