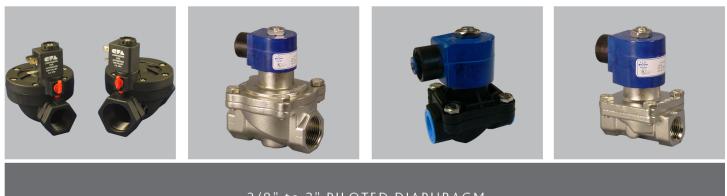

# SOLENOID VALVES For Drinking Water

## PIPE SIZES FROM 10-32 to 6" FLANGED



## 3/8" to 2" PILOTED DIAPHRAGM



## 10-32 to 3/8" STANDARD FLOW DIRECT ACTING



1/4" to 1/2" NPT HIGH FLOW MINI DIAPHRAGM DEMA Engineering offers a wide variety of lead free chemical dispensing equipment:

- · Solenoid Valves
- · Rocket Injectors
- MixRite Water Driven Pumps
- Flex Flow and EasyDose Electronic Pumps



Distributed by:



#### SOLENOID VALVES





TIMESAVER WITH 3/8" to 1" TECTITE FITTINGS



#### FLANGED ENDS FOR 3" to 6" PIPES





ZERO PRESSURE DIFFERENTIAL 3/8" to 2" NPT



BALL VALVES AFLAS SEALS FOR OZONE



## 3-WAY NC | NO | UNIVERSAL



### LEAD FREE & NSF - 61 DESIGNS:

- Bodies: Stainless Steel, Polypropylene, Celcon, Nylon, Noryl and others
- Seals: Nitrile, Viton, Epr, Teflon, Rulon, Silicone, Santoprene and others
- Electrical: all common AC & DC voltages