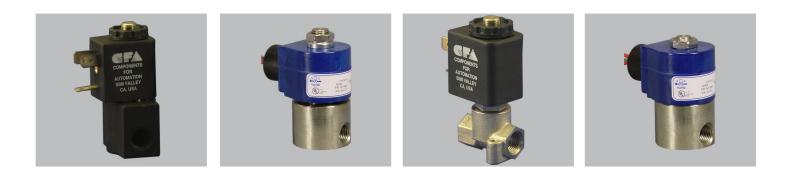

## 10-32 to 3/8" STANDARD FLOW DIRECT ACTING

1/4" to 1/2" NPT HIGH FLOW MINI DIAPHRAGM DEMA Engineering offers a wide variety of lead free chemical dispensing equipment:

- · Solenoid Valves
- · Rocket Injectors
- MixRite Water Driven Pumps
- Flex Flow and EasyDose Electronic Pumps