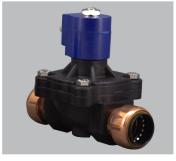

# SOLENOID VALVES For Drinking Water

## PIPE SIZES FROM 10-32 to 6" FLANGED



## 3/8" to 2" PILOTED DIAPHRAGM



## 10-32 to 3/8" STANDARD FLOW DIRECT ACTING



1/4" to 1/2" NPT HIGH FLOW MINI DIAPHRAGM DEMA Engineering offers a wide variety of lead free chemical dispensing equipment:

- · Solenoid Valves
- · Rocket Injectors
- MixRite Water Driven Pumps
- Flex Flow and EasyDose Electronic Pumps



Distributed by:



#### SOLENOID VALVES





TIMESAVER WITH 3/8" to 1" TECTITE FITTINGS



#### FLANGED ENDS FOR 3" to 6" PIPES





ZERO PRESSURE DIFFERENTIAL 3/8" to 2" NPT



BALL VALVES AFLAS SEALS FOR OZONE



## 3-WAY NC | NO | UNIVERSAL



### LEAD FREE & NSF - 61 DESIGNS:

- Bodies: Stainless Steel, Polypropylene, Celcon, Nylon, Noryl and others
- Seals: Nitrile, Viton, Epr, Teflon, Rulon, Silicone, Santoprene and others
- Electrical: all common AC & DC voltages
- Housings: Conduit, DIN, Explosion Proof, Junction Box, Open Frame and Tabs
- Manifolds: wide variety of standard products and designs to meet custom applications
- · Approvals: UL, CSA, CE, NSF