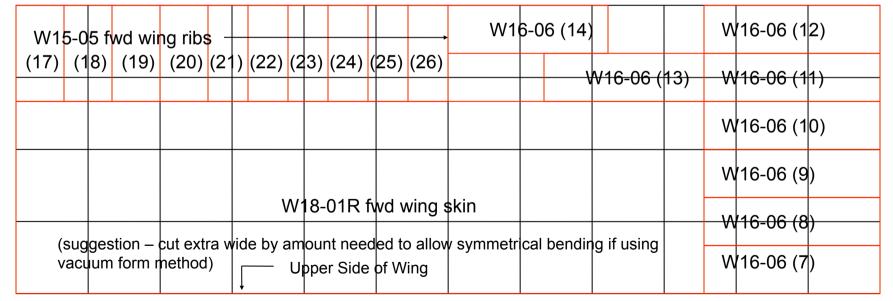

## SHEET 3 - .025

SHEET 4 - .025

2006-01-19

Courtesy Eric Witherspoon, Sonex plans #815

SHEET 5 - .025

| W   | /15-  | 05   | fwd w   | ing ribs  |     |       |           |     |      |      |    |        |       |     |       |       |        |      | W   | (16-06 (6             | ) |
|-----|-------|------|---------|-----------|-----|-------|-----------|-----|------|------|----|--------|-------|-----|-------|-------|--------|------|-----|-----------------------|---|
| (1) | (2    | )    | (3)     | (4)       | (5  | ) (6) | (7)       | (8) | (9)  | (10  | )) | (11)   | (1    | 2)  | (13)  | (14)  | (15)   | (16) | - W | / <del>16-06 (5</del> | ) |
|     |       |      |         |           |     |       |           |     |      |      |    |        |       |     |       |       |        |      | W   | (16-06 (4             | ) |
|     |       |      |         |           |     | \\/18 | 011       | fwd | wing | ekir |    |        |       |     |       |       |        |      | W   | (16-06 (3             | ) |
|     | (9110 | Ines | stion - | cut extra | wic |       |           |     |      |      |    | vmme   | stri  | cal | hendi | na if | usina  |      | W   | / <del>16-06 (2</del> | ) |
|     |       |      |         | nethod)   |     | -     | oper Side |     |      |      |    | Symmet | , u i |     | benun |       | lasing |      | W   | (16-06 (1             | ) |