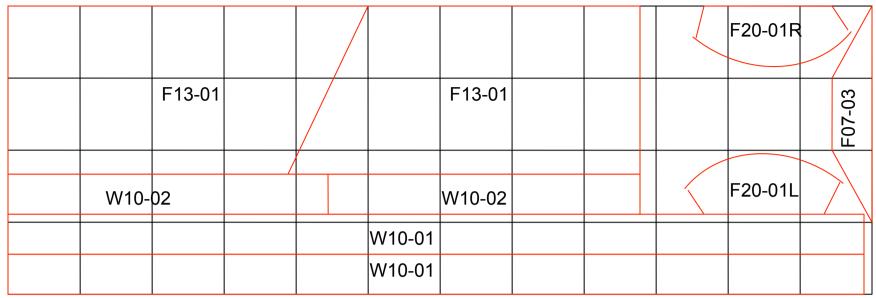

|        |      | W   | (16-06 (4             | ) |
|     |       |      |         |           |     | \\/18 | 011       | fwd | wing | ekir |    |        |       |     |       |       |        |      | W   | (16-06 (3             | ) |
|     | (9110 | Ines | stion - | cut extra | wic |       |           |     |      |      |    | vmme   | stri  | cal | hendi | na if | usina  |      | W   | / <del>16-06 (2</del> | ) |
|     |       |      |         | nethod)   |     | -     | oper Side |     |      |      |    | Symmet | , u i |     | benun |       | lasing |      | W   | (16-06 (1             | ) |

SHEET 6 - .025



2006-01-19

Courtesy Eric Witherspoon, Sonex plans #815

## SHEET 7 - .025



## SHEET 8 - .025



2006-01-19

Courtesy Eric Witherspoon, Sonex plans #815

SHEET 9 - .032







This series of cut sheets is for:

-Plans building (no kit) -Buying pre-bent metal kit from Sonex, so no material is included for flap skins, etc.

Courtesy Eric Witherspoon, Sonex plans #815