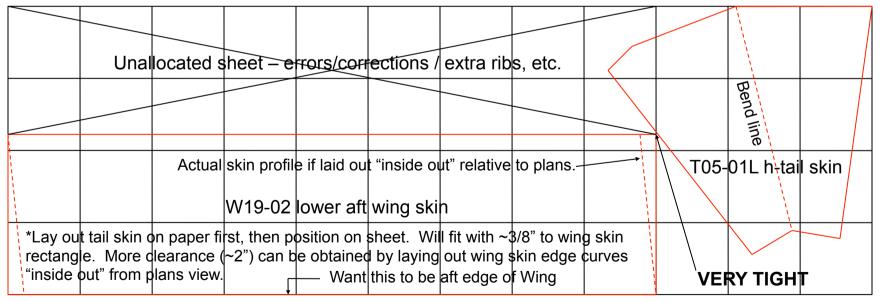

## SHEET 3 - .025

SHEET 4 - .025

2006-01-19

Courtesy Eric Witherspoon, Sonex plans #815

SHEET 5 - .025

| W   | /15-  | 05   | fwd w   | ing ribs  |     |       |           |     |      |      |    |        |       |     |       |       |        |      | W   | (16-06 (6             | ) |
|-----|-------|------|---------|-----------|-----|-------|-----------|-----|------|------|----|--------|-------|-----|-------|-------|--------|------|-----|-----------------------|---|
| (1) | (2    | )    | (3)     | (4)       | (5  | ) (6) | (7)       | (8) | (9)  | (10  | )) | (11)   | (1    | 2)  | (13)  | (14)  | (15)   | (16) | - W | / <del>16-06 (5</del> | ) |
|     |       |      |         |           |     |       |           |     |      |      |    |        |       |     |       |       |        |      | W   | (16-06 (4             | ) |
|     |       |      |         |           |     | \\/18 | 011       | fwd | wing | ekir |    |        |       |     |       |       |        |      | W   | (16-06 (3             | ) |
|     | (9110 | Ines | stion - | cut extra | wic |       |           |     |      |      |    | vmme   | stri  | cal | hendi | na if | usina  |      | W   | / <del>16-06 (2</del> | ) |
|     |       |      |         | nethod)   |     | -     | oper Side |     |      |      |    | Symmet | , u i |     | benun |       | lasing |      | W   | (16-06 (1             | ) |