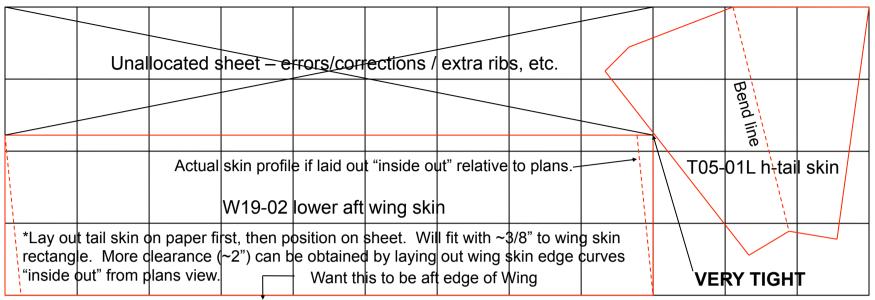

## SHEET 3 - .025

SHEET 4 - .025

2006-01-19

Courtesy Eric Witherspoon, Sonex plans #815

SHEET 5 - .025

| W   | /15-  | 05   | fwd w   | ing ribs  |     |       |           |     |      |      |    |        |       |     |       |       |        |      | W   | (16-06 (6             | ) |
|-----|-------|------|---------|-----------|-----|-------|-----------|-----|------|------|----|--------|-------|-----|-------|-------|--------|------|-----|-----------------------|---|
| (1) | (2    | )    | (3)     | (4)       | (5  | ) (6) | (7)       | (8) | (9)  | (10  | )) | (11)   | (1    | 2)  | (13)  | (14)  | (15)   | (16) | - W | / <del>16-06 (5</del> | ) |
|     |       |      |         |           |     |       |           |     |      |      |    |        |       |     |       |       |        |      | W   | (16-06 (4             | ) |
|     |       |      |         |           |     | \\/18 | 011       | fwd | wing | ekir |    |        |       |     |       |       |        |      | W   | (16-06 (3             | ) |
|     | (9110 | Ines | stion - | cut extra | wic |       |           |     |      |      |    | vmme   | stri  | cal | hendi | na if | usina  |      | W   | / <del>16-06 (2</del> | ) |
|     |       |      |         | nethod)   |     | -     | oper Side |     |      |      |    | Symmet | , u i |     | benun |       | lasing |      | W   | (16-06 (1             | ) |