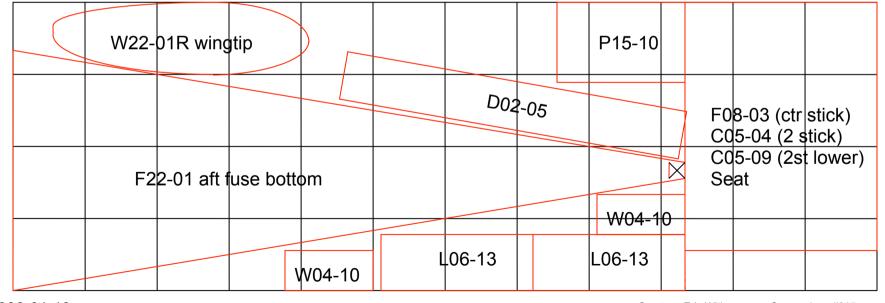

## SHEET 3 - .025

SHEET 4 - .025

2006-01-19

Courtesy Eric Witherspoon, Sonex plans #815

SHEET 5 - .025

| W   | /15-  | 05   | fwd w   | ing ribs  |     |       |           |     |      |      |    |        |       |     |       |       |        |      | W   | (16-06 (6             | ) |
|-----|-------|------|---------|-----------|-----|-------|-----------|-----|------|------|----|--------|-------|-----|-------|-------|--------|------|-----|-----------------------|---|
| (1) | (2    | )    | (3)     | (4)       | (5  | ) (6) | (7)       | (8) | (9)  | (10  | )) | (11)   | (1    | 2)  | (13)  | (14)  | (15)   | (16) | - W | / <del>16-06 (5</del> | ) |
|     |       |      |         |           |     |       |           |     |      |      |    |        |       |     |       |       |        |      | W   | (16-06 (4             | ) |
|     |       |      |         |           |     | \\/18 | 011       | fwd | wing | ekir |    |        |       |     |       |       |        |      | W   | (16-06 (3             | ) |
|     | (9110 | Ines | stion - | cut extra | wic |       |           |     |      |      |    | vmme   | stri  | cal | hendi | na if | usina  |      | W   | / <del>16-06 (2</del> | ) |
|     |       |      |         | nethod)   |     | -     | oper Side |     |      |      |    | Symmet | , u i |     | benun |       | lasing |      | W   | (16-06 (1             | ) |