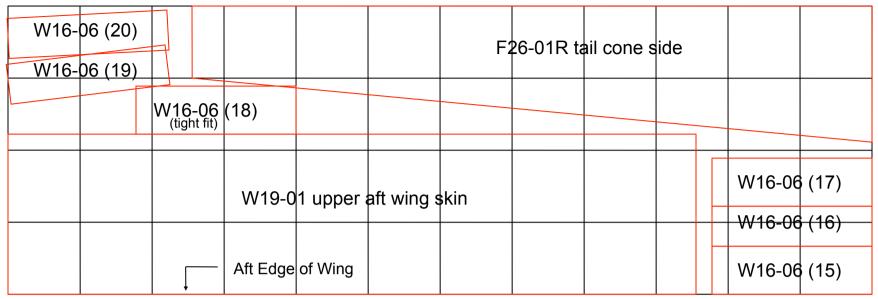

## SHEET 3 - .025

SHEET 4 - .025

2006-01-19

Courtesy Eric Witherspoon, Sonex plans #815

SHEET 5 - .025

| W   | /15-  | 05   | fwd w   | ing ribs  |     |       |           |     |      |      |    |        |       |     |       |       |        |      | W   | (16-06 (6             | ) |
|-----|-------|------|---------|-----------|-----|-------|-----------|-----|------|------|----|--------|-------|-----|-------|-------|--------|------|-----|-----------------------|---|
| (1) | (2    | )    | (3)     | (4)       | (5  | ) (6) | (7)       | (8) | (9)  | (10  | )) | (11)   | (1    | 2)  | (13)  | (14)  | (15)   | (16) | - W | / <del>16-06 (5</del> | ) |
|     |       |      |         |           |     |       |           |     |      |      |    |        |       |     |       |       |        |      | W   | (16-06 (4             | ) |
|     |       |      |         |           |     | \\/18 | 011       | fwd | wing | ekir |    |        |       |     |       |       |        |      | W   | (16-06 (3             | ) |
|     | (9110 | Ines | stion - | cut extra | wic |       |           |     |      |      |    | vmme   | stri  | cal | hendi | na if | usina  |      | W   | / <del>16-06 (2</del> | ) |
|     |       |      |         | nethod)   |     | -     | oper Side |     |      |      |    | Symmet | , u i |     | benun |       | lasing |      | W   | (16-06 (1             | ) |