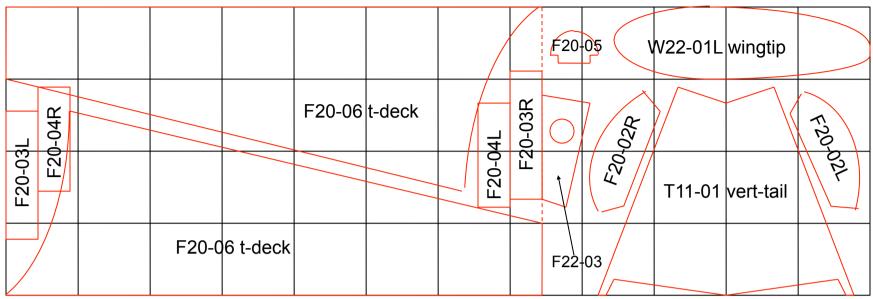

## SHEET 3 - .025

SHEET 4 - .025

2006-01-19

Courtesy Eric Witherspoon, Sonex plans #815

SHEET 5 - .025

| W   | /15-  | 05   | fwd w   | ing ribs  |     |       |           |     |      |      |    |        |       |     |       |       |        |      | W   | (16-06 (6             | ) |
|-----|-------|------|---------|-----------|-----|-------|-----------|-----|------|------|----|--------|-------|-----|-------|-------|--------|------|-----|-----------------------|---|
| (1) | (2    | )    | (3)     | (4)       | (5  | ) (6) | (7)       | (8) | (9)  | (10  | )) | (11)   | (1    | 2)  | (13)  | (14)  | (15)   | (16) | - W | / <del>16-06 (5</del> | ) |
|     |       |      |         |           |     |       |           |     |      |      |    |        |       |     |       |       |        |      | W   | (16-06 (4             | ) |
|     |       |      |         |           |     | \\/18 | 011       | fwd | wing | ekir |    |        |       |     |       |       |        |      | W   | (16-06 (3             | ) |
|     | (9110 | Ines | stion - | cut extra | wic |       |           |     |      |      |    | vmme   | stri  | cal | hendi | na if | usina  |      | W   | / <del>16-06 (2</del> | ) |
|     |       |      |         | nethod)   |     | -     | oper Side |     |      |      |    | Symmet | , u i |     | benun |       | lasing |      | W   | (16-06 (1             | ) |