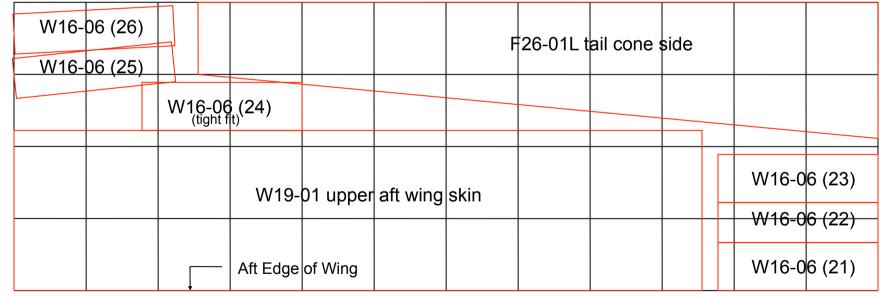

## SHEET 3 - .025

SHEET 4 - .025

2006-01-19

Courtesy Eric Witherspoon, Sonex plans #815

SHEET 5 - .025

| W   | /15-  | 05   | fwd w   | ing ribs  |     |       |           |     |      |      |    |        |       |     |       |       |        |      | W   | (16-06 (6             | ) |
|-----|-------|------|---------|-----------|-----|-------|-----------|-----|------|------|----|--------|-------|-----|-------|-------|--------|------|-----|-----------------------|---|
| (1) | (2    | )    | (3)     | (4)       | (5  | ) (6) | (7)       | (8) | (9)  | (10  | )) | (11)   | (1    | 2)  | (13)  | (14)  | (15)   | (16) | - W | / <del>16-06 (5</del> | ) |
|     |       |      |         |           |     |       |           |     |      |      |    |        |       |     |       |       |        |      | W   | (16-06 (4             | ) |
|     |       |      |         |           |     | \\/18 | 011       | fwd | wing | ekir |    |        |       |     |       |       |        |      | W   | (16-06 (3             | ) |
|     | (9110 | Ines | stion - | cut extra | wic |       |           |     |      |      |    | vmme   | stri  | cal | hendi | na if | usina  |      | W   | / <del>16-06 (2</del> | ) |
|     |       |      |         | nethod)   |     | -     | oper Side |     |      |      |    | Symmet | , u i |     | benun |       | lasing |      | W   | (16-06 (1             | ) |