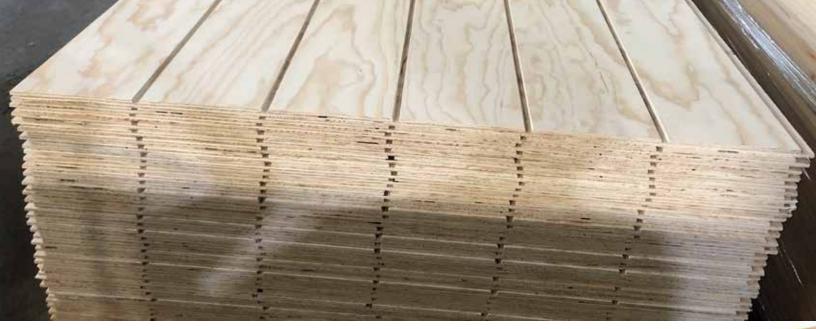

## SIDING PLYWOOD

Premium - Deco

Radiata pine plywood boards with decorative grooved faces, made for indoor use. They are made of excellent surface quality unwound sheets. Ideal for covering walls and ceilings. Its installation is quick and simple, it offers a perfect fit due to its tongue groove system.

## Grooved types:

• Classics T1-11

Colonial Plybead

www.llasa.cl