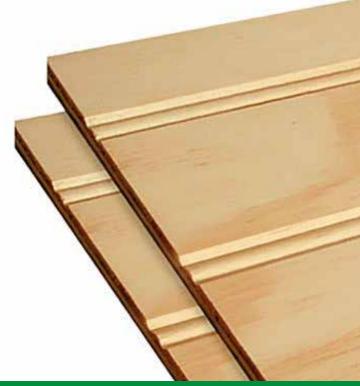

## SIDING PLYWOOD

Premium - Deco

Radiata pine plywood boards with decorative grooved faces, made for indoor use. They are made of excellent surface quality unwound sheets. Ideal for covering walls and ceilings. Its installation is quick and simple, it offers a perfect fit due to its tongue groove system.

## Grooved types:

• Classics T1-11

Colonial Plybead

www.llasa.cl

## **SPECS:**

Thicknesses: 9.12, 15mm

Widths: 1.22m Length: 2.44m

■ T1-11

■ Plybead

■ Quality: B / C