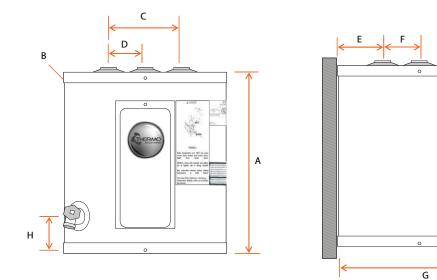

## **CONNECTIONS**

P

|   | EMT6   |
|---|--------|
| Α | 14.57″ |
| В | 13.58″ |
| С | 6.30″  |
| D | 3.15″  |
| E | 3.64″  |
| F | 3.15″  |
| G | 14.17″ |
| н | 3.35″  |