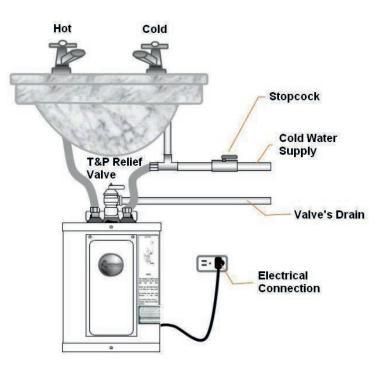

## **CONNECTIONS**

P

|   | EMT6   |
|---|--------|
| Α | 14.57″ |
| В | 13.58″ |
| С | 6.30″  |
| D | 3.15″  |
| E | 3.64″  |
| F | 3.15″  |
| G | 14.17″ |
| н | 3.35″  |