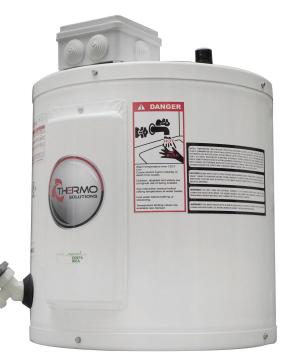

## MINI TANK

The Mini Tank is specifically designed to dispense hot water in places where the lack of hot water lines or the distance of the water outlet makes difficult the installation of a regular water heater.

## **O** SPECIFICATIONS

| General Characteristics  | 6g            |
|--------------------------|---------------|
| Color:                   | Beige / White |
| Orientation:             | Vertical      |
| Models:                  | EMT – 6       |
| Capacity net:            | 5.4 Gal       |
| Wattage:                 | 1500W         |
| Amperage:                | 12 A          |
| Maximum temperature:     | 131°F         |
| Recovery Time: (ΔT:72ºF) | 28 min        |
|                          | 120V          |
| Max Work Pressure:       | 100psi        |
| Test Pressure:           | 150psi        |
| T & P Relief Valve:      | 150psi/210ºF  |