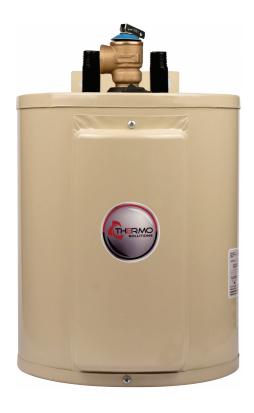

#### MINI TANK

The Mini Tank is specifically designed to dispense hot water in places where the lack of hot water lines or the distance of the water outlet makes difficult the installation of a regular water heater.

Mini Tank Series UL Approval