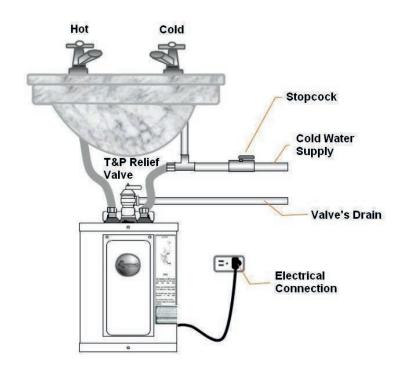

tels.
- •Restrooms in overall housing where the hot water path is long.
- Others.

Mini Tank Series UL Approval





#### SPECIFICATIONS

| General Characteristics  | 2.5g         |
|--------------------------|--------------|
| Color:                   | Beige/White  |
| Orientation:             | Vertical     |
| Models:                  | EMT – 2.5    |
| Capacity net:            | 2.5 Gal      |
| Wattage:                 | 1250W        |
| Amperage:                | 10 A         |
| Maximum temperature:     | 131°F        |
| Recovery Time: (ΔT:72°F) | 21 min       |
| Voltage:                 | 120V         |
| Max Work Pressure:       | 100psi       |
| Test Pressure:           | 150psi       |
| T & P Relief Valve:      | 150psi/210°F |



# MINI TANK 2.5 GAL

## **©** CONNECTIONS



## **O** DIMENSIONS





|   | EMT2.5 |
|---|--------|
| Α | 15"    |
| В | 121/2" |
| С | 10"    |
| D | 3"     |
| Е | 1.5"   |
| F | 1.5"   |