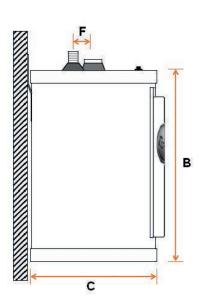

## **O** DIMENSIONS

|   | EMT2.5 |
|---|--------|
| Α | 15"    |
| В | 121/2" |
| С | 10"    |
| D | 3"     |
| Е | 1.5"   |
| F | 1.5"   |

#### SPECIFICATIONS

| General Characteristics  | 2.5g         |
|--------------------------|--------------|
| Color:                   | Beige/White  |
| Orientation:             | Vertical     |
| Models:                  | EMT – 2.5    |
| Capacity net:            | 2.5 Gal      |
| Wattage:                 | 1250W        |
| Amperage:                | 10 A         |
| Maximum temperature:     | 131°F        |
| Recovery Time: (ΔT:72°F) | 21 min       |
| Voltage:                 | 120V         |
| Max Work Pressure:       | 100psi       |
| Test Pressure:           | 150psi       |
| T & P Relief Valve:      | 150psi/210°F |