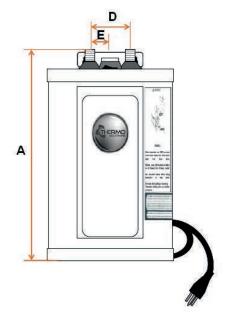

## **O** DIMENSIONS

|   | EMT2.5 |
|---|--------|
| Α | 15"    |
| В | 121/2" |
| С | 10"    |
| D | 3"     |
| Е | 1.5"   |
| F | 1.5"   |

#### SPECIFICATIONS

| General Characteristics  | 2.5g         |
|--------------------------|--------------|
| Color:                   | Beige/White  |
| Orientation:             | Vertical     |
| Models:                  | EMT – 2.5    |
| Capacity net:            | 2.5 Gal      |
| Wattage:                 | 1250W        |
| Amperage:                | 10 A         |
| Maximum temperature:     | 131°F        |
| Recovery Time: (ΔT:72°F) | 21 min       |
| Voltage:                 | 120V         |
| Max Work Pressure:       | 100psi       |
| Test Pressure:           | 150psi       |
| T & P Relief Valve:      | 150psi/210°F |