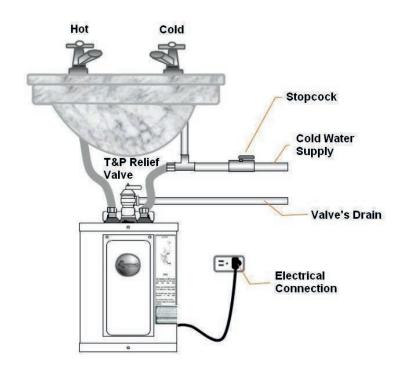

re the hot water path is long.
- Others.

Mini Tank Series UL Approval





### SPECIFICATIONS

| General Characteristics  | 2.5g            |
|--------------------------|-----------------|
| Color:                   | Stainless Steel |
| Orientation:             | Vertical        |
| Models:                  | EMT – 2.5       |
| Capacity net:            | 2.5 Gal         |
| Wattage:                 | 1250W           |
| Amperage:                | 10 A            |
| Maximum temperature:     | 131°F           |
| Recovery Time: (ΔT:72°F) | 21 min          |
| Voltage:                 | 120V            |
| Max Work Pressure:       | 100psi          |
| Test Pressure:           | 150psi          |
| T & P Relief Valve:      | 150psi/210°F    |



# MINI TANK 2.5 GAL

## **©** CONNECTIONS



## **O** DIMENSIONS





|   | EMT2.5 |
|---|--------|
| Α | 15"    |
| В | 121/2" |
| С | 10"    |
| D | 3"     |
| Е | 1.5"   |
| F | 1.5"   |