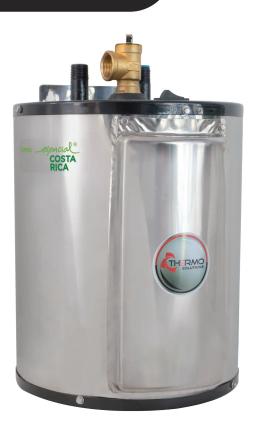

#### **MINI TANK**

The Mini Tank is specifically designed to dispense hot water in places where the lack of hot water lines or the distance of the water outlet makes difficult the installation of a regular water heater.

The minitank is a very practical solution for these cases These are some of the places where this water heater can be used:

- •Hairdresser's
- Office Buildings
- Gas Stations
- Campers
- Restaurants
- Medical or Health Center
- Hotels/Motels.
- •Restrooms in overall housing where the hot water path is long.
- Others.

### SPECIFICATIONS

| General Characteristics  | 2.5g            |
|--------------------------|-----------------|
| Color:                   | Stainless Steel |
| Orientation:             | Vertical        |
| Models:                  | EMT – 2.5       |
| Capacity net:            | 2.5 Gal         |
| Wattage:                 | 1250W           |
| Amperage:                | 10 A            |
| Maximum temperature:     | 131°F           |
| Recovery Time: (ΔT:72°F) | 21 min          |
| Voltage:                 | 120V            |
| Max Work Pressure:       | 100psi          |
| Test Pressure:           | 150psi          |
| T & P Relief Valve:      | 150psi/210°F    |