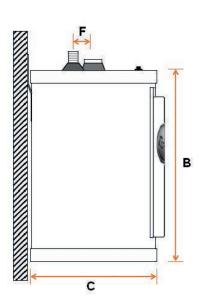

## **O** DIMENSIONS

|   | EMT2.5 |
|---|--------|
| Α | 15"    |
| В | 121/2" |
| С | 10"    |
| D | 3"     |
| Е | 1.5"   |
| F | 1.5"   |