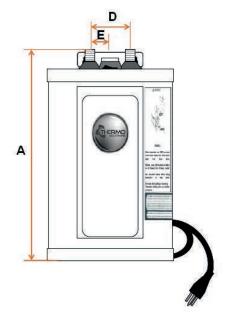

## **O** DIMENSIONS

|   | EMT2.5 |
|---|--------|
| Α | 15"    |
| В | 121/2" |
| С | 10"    |
| D | 3"     |
| Е | 1.5"   |
| F | 1.5"   |