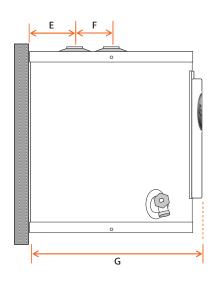

### **O** DIMENSIONS

| _ |        |
|---|--------|
|   | EMT6   |
| Α | 14.57" |
| В | 13.58" |
| С | 6.30"  |
| D | 3.15"  |
| Е | 3.64"  |
| F | 3.15"  |
| G | 14.17" |
| Н | 3.35"  |