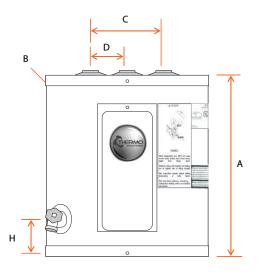

### **O** DIMENSIONS

| _ |        |
|---|--------|
|   | EMT6   |
| Α | 14.57" |
| В | 13.58" |
| С | 6.30"  |
| D | 3.15"  |
| Е | 3.64"  |
| F | 3.15"  |
| G | 14.17" |
| Н | 3.35"  |