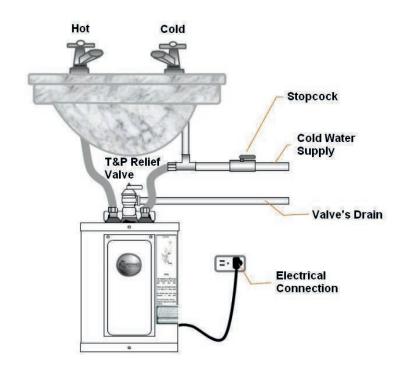

ere the hot water path is long.
- Others.

Mini Tank Series UL Approval





### SPECIFICATIONS

| General Characteristics  | 6g              |
|--------------------------|-----------------|
| Color:                   | Stainless Steel |
| Orientation:             | Vertical        |
| Models:                  | EMT – 6         |
| Capacity net:            | 5.4 Gal         |
| Wattage:                 | 1500W           |
| Amperage:                | 12 A            |
| Maximum temperature:     | 131°F           |
| Recovery Time: (ΔT:72°F) | 28 min          |
|                          | 120V            |
| Max Work Pressure:       | 100psi          |
| Test Pressure:           | 150psi          |
| T & P Relief Valve:      | 150psi/210°F    |



# MINI TANK 6 GAL

### **©** CONNECTIONS



### **O** DIMENSIONS





| _ |        |
|---|--------|
|   | EMT6   |
| Α | 14.57" |
| В | 13.58" |
| С | 6.30"  |
| D | 3.15"  |
| Е | 3.64"  |
| F | 3.15"  |
| G | 14.17" |
| Н | 3.35"  |