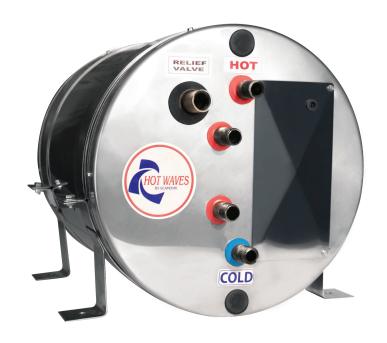

#### **HOT WAVES**

These are some of the places where this water heater can be used:

- Marine uses
- Boats
- Yachts
- •Camper
- Mobile home

## **©** SPECIFICATIONS

| Components             | 6 Gal.                      |
|------------------------|-----------------------------|
| Tank Material:         | Steel ASTM A-36             |
| Cylinder Thickness:    | 2.4 mm                      |
| Insulation:            | Polyurethane                |
| External Material:     | Stainless Steel 304         |
| Internal Treatment:    | Sand-blasting, type SSPC-10 |
| Internal Lining:       | Electrostatic Epoxy White   |
|                        | Appliance White ELW505S9    |
| Sacrificial Anode:     | Magnesium                   |
| Pressure Relief Valve: | 125psi/210°F                |
| Outputs Diameter:      | 1/2" NPT                    |

# HOT WAVES WITH HEAT EXCHANGER

### **©** CHARACTERISTIC

| Characteristic          |            |
|-------------------------|------------|
| Туре:                   | Storage    |
| Capacity Net:           | 5,4 Gal    |
| Max Operation Pressure: | 100 psi    |
| Max Test Pressure:      | 200 psi    |
| Recovery Time (ΔT:72°F) | 28 min     |
| Electrical Support:     | 1500W/120V |