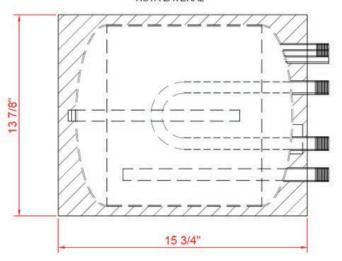

ficial Anode:     | Magnesium                   |
| Pressure Relief Valve: | 125psi/210°F                |
| Outputs Diameter:      | 1/2" NPT                    |



# HOT WAVES WITH HEAT EXCHANGER

### **©** CHARACTERISTIC

| Characteristic          |            |
|-------------------------|------------|
| Туре:                   | Storage    |
| Capacity Net:           | 5,4 Gal    |
| Max Operation Pressure: | 100 psi    |
| Max Test Pressure:      | 200 psi    |
| Recovery Time (ΔT:72°F) | 28 min     |
| Electrical Support:     | 1500W/120V |

### **©** CONNECTIONS

|   | Outputs               |
|---|-----------------------|
| А | Cold Tap Water Input  |
| В | Hot Tap Water Output  |
| С | Engine Cooling Liquid |
| D | T&P Valve             |



VISTALATERA

## © DIMENSIONS (INCHES)