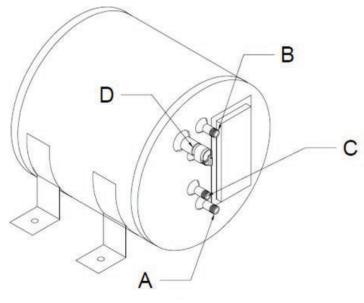

### **©** CONNECTIONS

|   | Outputs               |
|---|-----------------------|
| А | Cold Tap Water Input  |
| В | Hot Tap Water Output  |
| С | Engine Cooling Liquid |
| D | T&P Valve             |