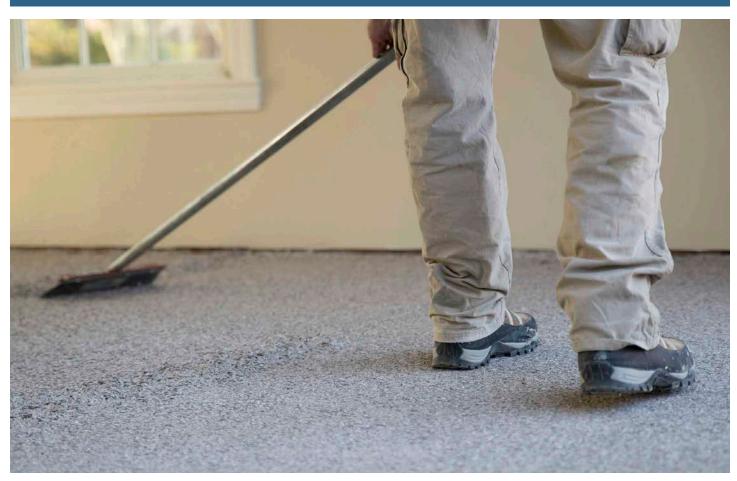

#### durability and design

FLAKE flooring elements are used to enhance the appearance and texture qualities of high-performance flooring systems while maintaining superior chemical and abrasion resistance.

## hygienic and seamless protection

High-performance flooring systems create seamless surfaces that are extremely durable and easy to maintain. The non-porous surface makes spills easy to clean and provides superior protection against the growth of mold and bacteria compared to tile and grout options.