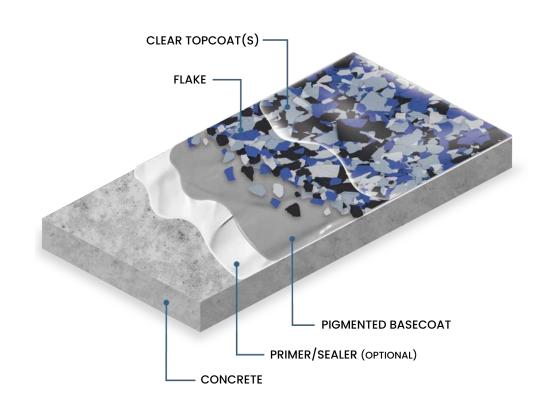

## FLAKE floor system illustration

For best results, a clear topcoat is recommended to fully encapsulate FLAKE and provide a durable wearing surface.