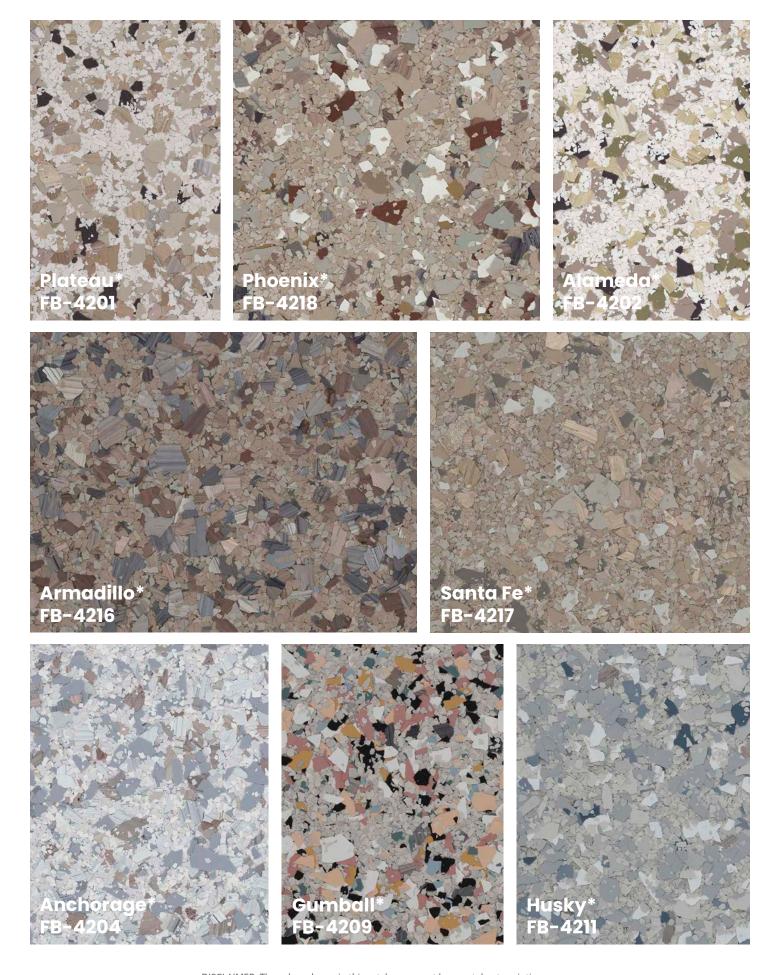

1/16"

1/32"

(70% - 1/16" & 30% - 1/4")

DISCLAIMER: The colors shown in this catalog may not be exact due to printing process limitations. For absolute color fidelity, colors should always be chosen from physical samples. All FLAKE blends are pictured in 1/4" size unless marked otherwise.