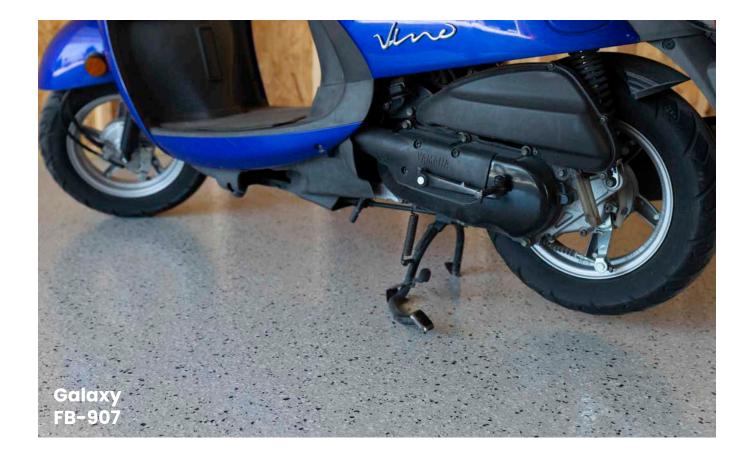

color guide

FLAKE

- size profiles
- signature blends
- marble FLAKE
- contemporary
- greystone
- brownstone
- accents
- custom FLAKE blends
- garage
- glitter accents
- hybrid stone
- terrazzo
- solid colors
- enhancement additives
- product information

1/16"

1/32"

(70% - 1/16" & 30% - 1/4")

DISCLAIMER: The colors shown in this catalog may not be exact due to printing process limitations. For absolute color fidelity, colors should always be chosen from physical samples. All FLAKE blends are pictured in 1/4" size unless marked otherwise.