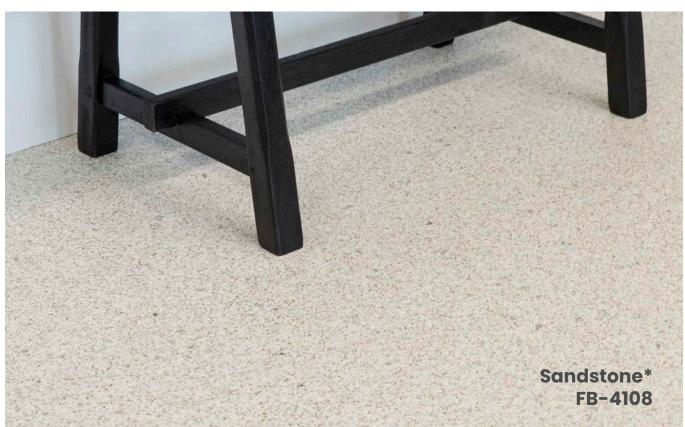

1/16"

1/32"

(70% - 1/16" & 30% - 1/4")

DISCLAIMER: The colors shown in this catalog may not be exact due to printing process limitations. For absolute color fidelity, colors should always be chosen from physical samples. All FLAKE blends are pictured in 1/4" size unless marked otherwise.

DISCLAIMER: The colors shown in this catalog may not be exact due to printing process limitations. For absolute color fidelity, colors should always be chosen from physical samples. All FLAKE blends are pictured in 1/4" unless marked otherwise.