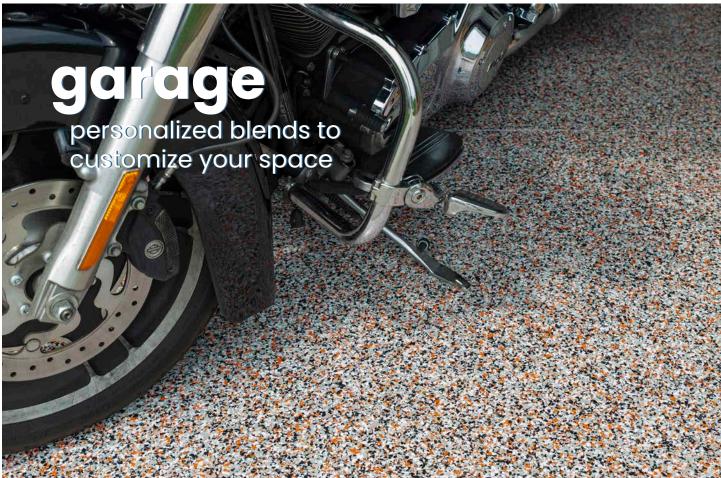

color guide

FLAKE

- size profiles
- signature blends
- marble FLAKE
- contemporary
- greystone
- brownstone
- accents
- custom FLAKE blends
- garage
- glitter accents
- hybrid stone
- terrazzo
- solid colors
- enhancement additives
- product information