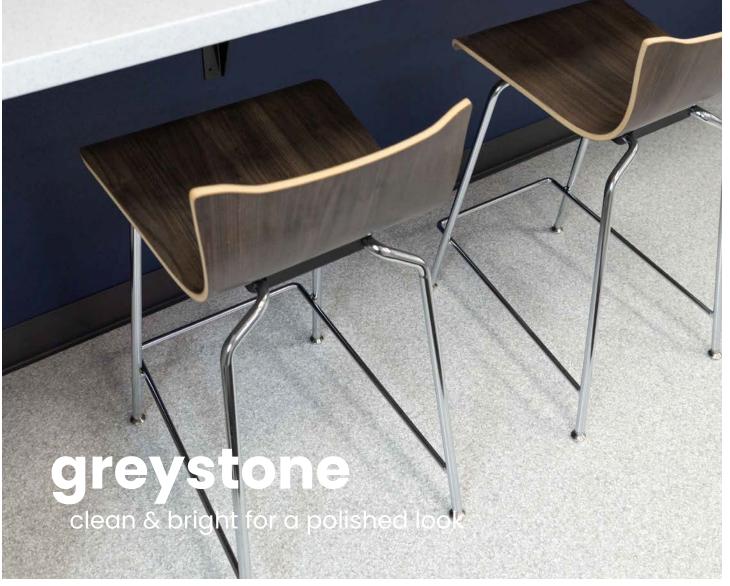

color guide

FLAKE

- size profiles
- signature blends
- marble FLAKE
- contemporary
- greystone
- brownstone
- accents
- custom FLAKE blends
- garage
- glitter accents
- hybrid stone
- terrazzo
- solid colors
- enhancement additives
- product information

1/16"

1/32"

(70% - 1/16" & 30% - 1/4")

DISCLAIMER: The colors shown in this catalog may not be exact due to printing process limitations. For absolute color fidelity, colors should always be chosen from physical samples. All FLAKE blends are pictured in 1/4" size unless marked otherwise.