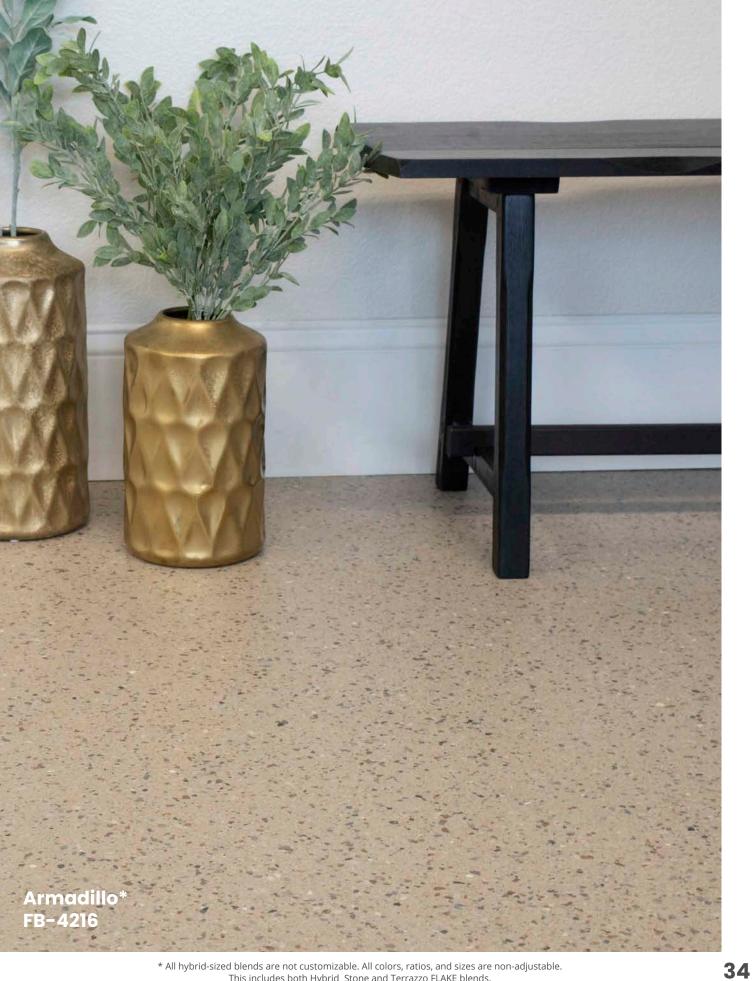

1/16"

1/32"

(70% - 1/16" & 30% - 1/4")

DISCLAIMER: The colors shown in this catalog may not be exact due to printing process limitations. For absolute color fidelity, colors should always be chosen from physical samples. All FLAKE blends are pictured in 1/4" size unless marked otherwise.