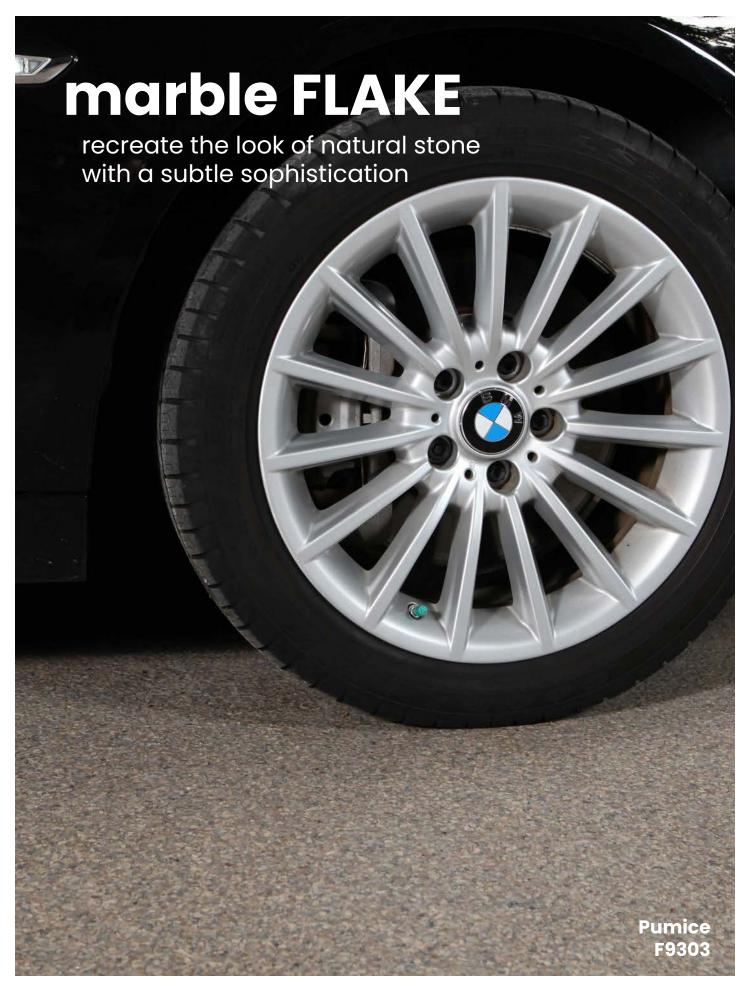

1/16"

1/32"

(70% - 1/16" & 30% - 1/4")

DISCLAIMER: The colors shown in this catalog may not be exact due to printing process limitations. For absolute color fidelity, colors should always be chosen from physical samples. All FLAKE blends are pictured in 1/4" size unless marked otherwise.