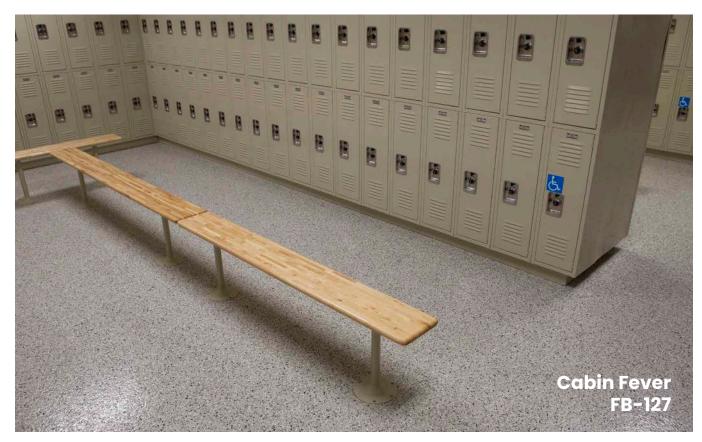

1/16"

1/32"

(70% - 1/16" & 30% - 1/4")

DISCLAIMER: The colors shown in this catalog may not be exact due to printing process limitations. For absolute color fidelity, colors should always be chosen from physical samples. All FLAKE blends are pictured in 1/4" size unless marked otherwise.