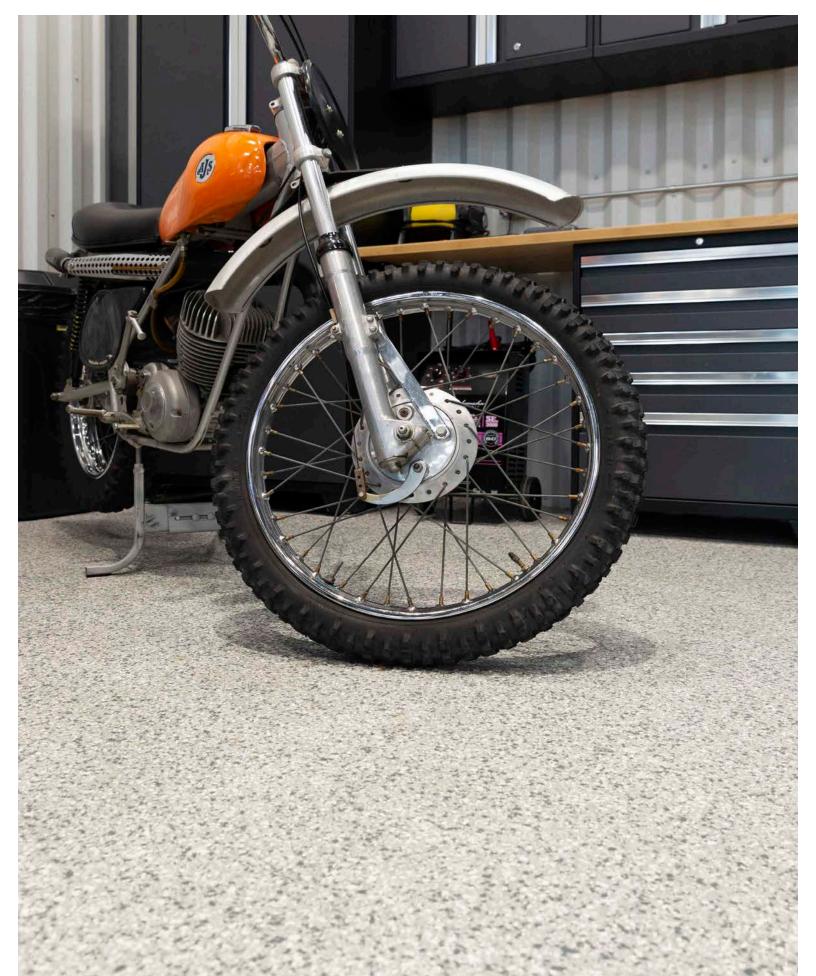

## benefits of FLAKE flooring systems

**DURABLE** 

Resinous flooring systems provide superior chemical and abrasion resistance over pre-engineered floors.

**DECORATIVE** 

FLAKE enhances high-performance flooring by adding custom color and texture to complement any environment.

**ECONOMICAL** 

FLAKE resinous flooring systems provide a cost effective alternative to pre-engineered floors.

SAFE

FLAKE resinous flooring media provides an orange-peel texture that increases the slip-resistance and safety.