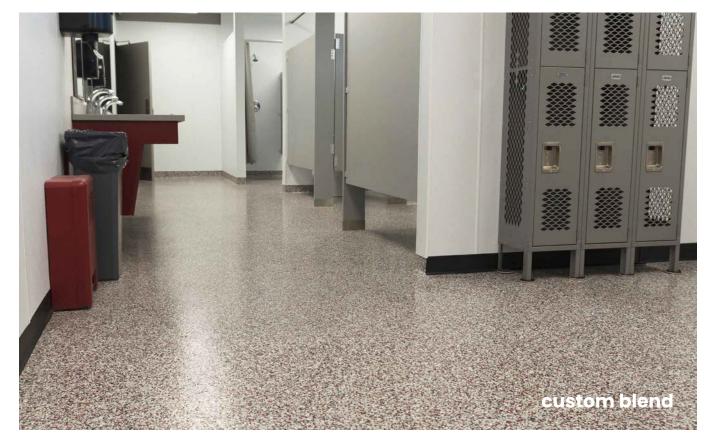

color guide

FLAKE

- size profiles
- signature blends
- marble FLAKE
- contemporary
- greystone
- brownstone
- accents
- custom FLAKE blends
- garage
- glitter accents
- hybrid stone
- terrazzo
- solid colors
- enhancement additives
- product information