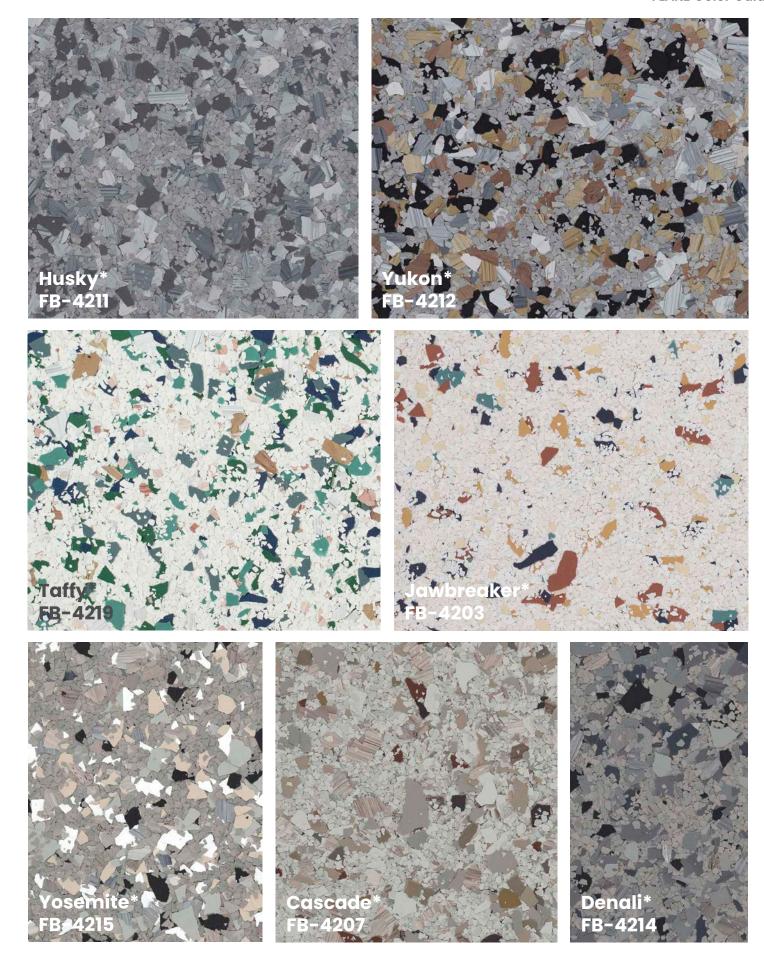

1/16"

1/32"

(70% - 1/16" & 30% - 1/4")

DISCLAIMER: The colors shown in this catalog may not be exact due to printing process limitations. For absolute color fidelity, colors should always be chosen from physical samples. All FLAKE blends are pictured in 1/4" size unless marked otherwise.