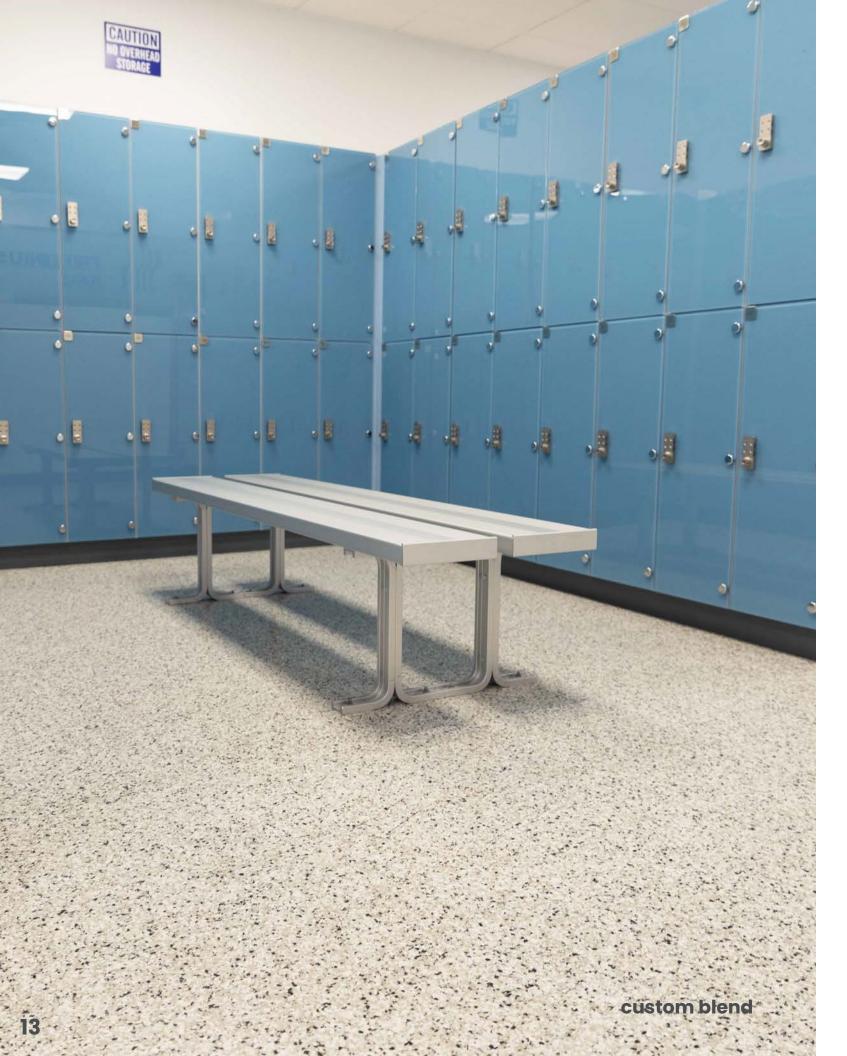

color guide

FLAKE

- size profiles
- signature blends
- marble FLAKE
- contemporary
- greystone
- brownstone
- accents
- custom FLAKE blends
- garage
- glitter accents
- hybrid stone
- terrazzo
- solid colors
- enhancement additives
- product information

1/16"

1/32"

(70% - 1/16" & 30% - 1/4")

DISCLAIMER: The colors shown in this catalog may not be exact due to printing process limitations. For absolute color fidelity, colors should always be chosen from physical samples. All FLAKE blends are pictured in 1/4" size unless marked otherwise.