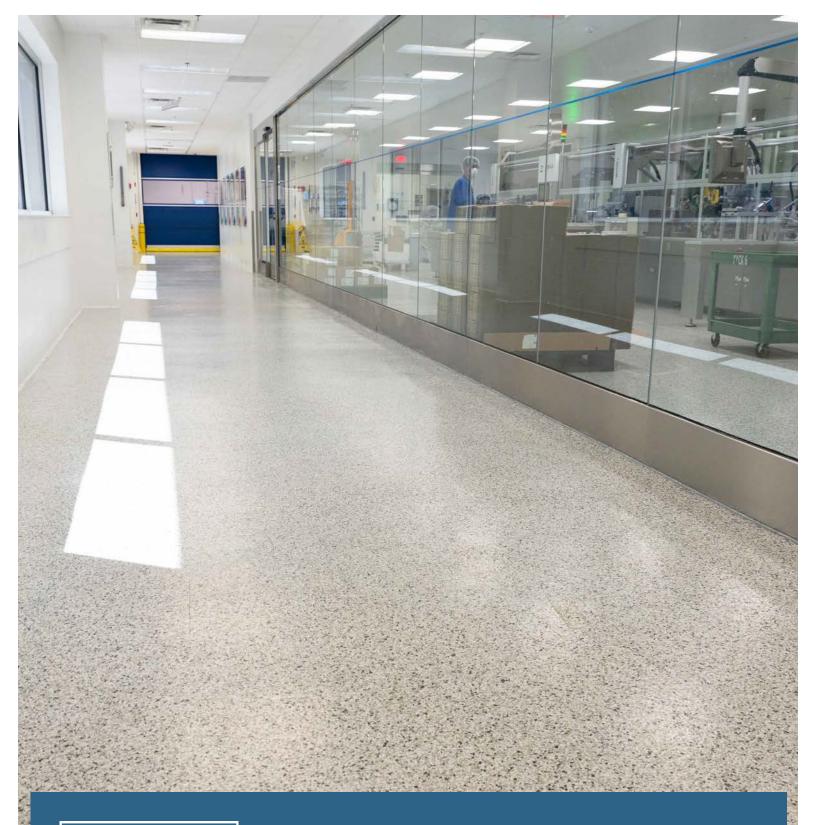

#### durability and design

FLAKE flooring elements are used to enhance the appearance and texture qualities of high-performance flooring systems while maintaining superior chemical and abrasion resistance.

## hygienic and seamless protection

High-performance flooring systems create seamless surfaces that are extremely durable and easy to maintain. The non-porous surface makes spills easy to clean and provides superior protection against the growth of mold and bacteria compared to tile and grout options.