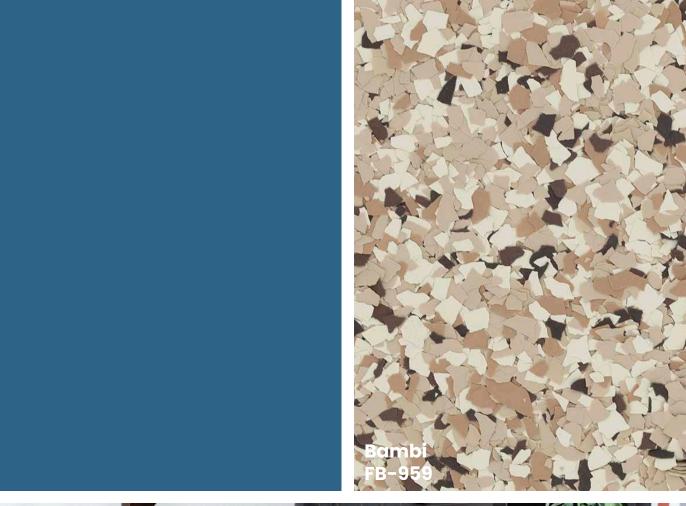

color guide

FLAKE

- size profiles
- signature blends
- marble FLAKE
- contemporary
- greystone
- brownstone
- accents
- custom FLAKE blends
- garage
- glitter accents
- hybrid stone
- terrazzo
- solid colors
- enhancement additives
- product information

1/16"

1/32"

(70% - 1/16" & 30% - 1/4")

DISCLAIMER: The colors shown in this catalog may not be exact due to printing process limitations. For absolute color fidelity, colors should always be chosen from physical samples. All FLAKE blends are pictured in 1/4" size unless marked otherwise.