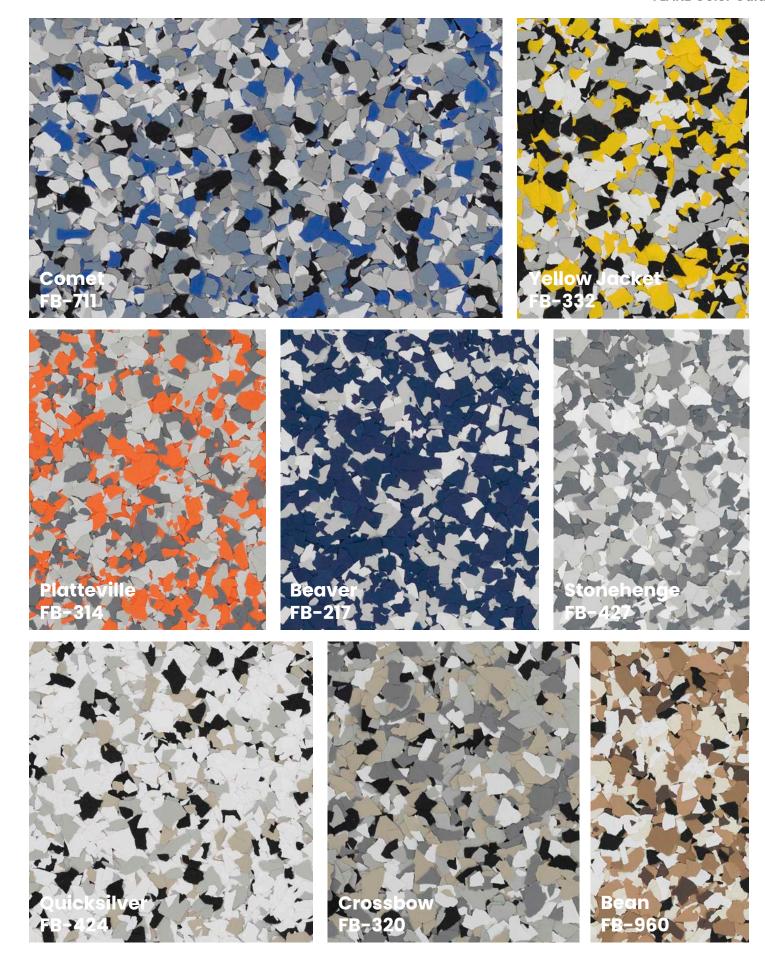

1/16"

1/32"

(70% - 1/16" & 30% - 1/4")

DISCLAIMER: The colors shown in this catalog may not be exact due to printing process limitations. For absolute color fidelity, colors should always be chosen from physical samples. All FLAKE blends are pictured in 1/4" size unless marked otherwise.