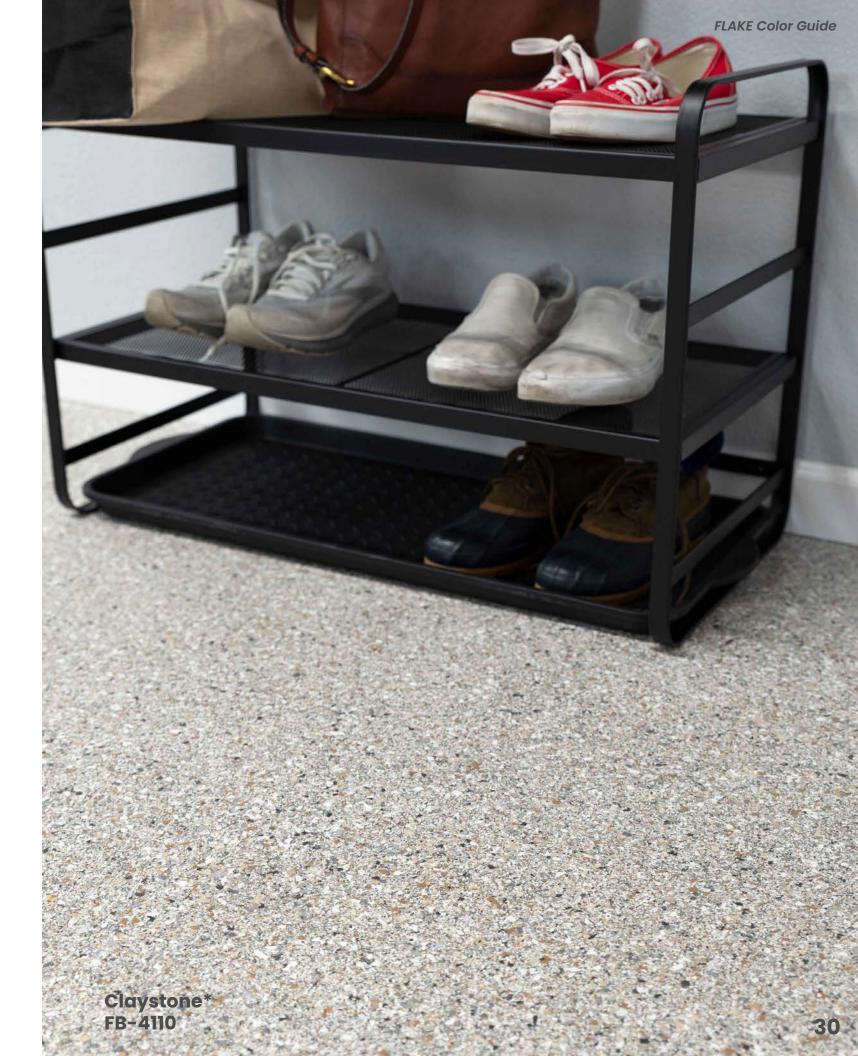

1/16"

1/32"

(70% - 1/16" & 30% - 1/4")

DISCLAIMER: The colors shown in this catalog may not be exact due to printing process limitations. For absolute color fidelity, colors should always be chosen from physical samples. All FLAKE blends are pictured in 1/4" size unless marked otherwise.

DISCLAIMER: The colors shown in this catalog may not be exact due to printing process limitations. For absolute color fidelity, colors should always be chosen from physical samples. All FLAKE blends are pictured in 1/4" unless marked otherwise.