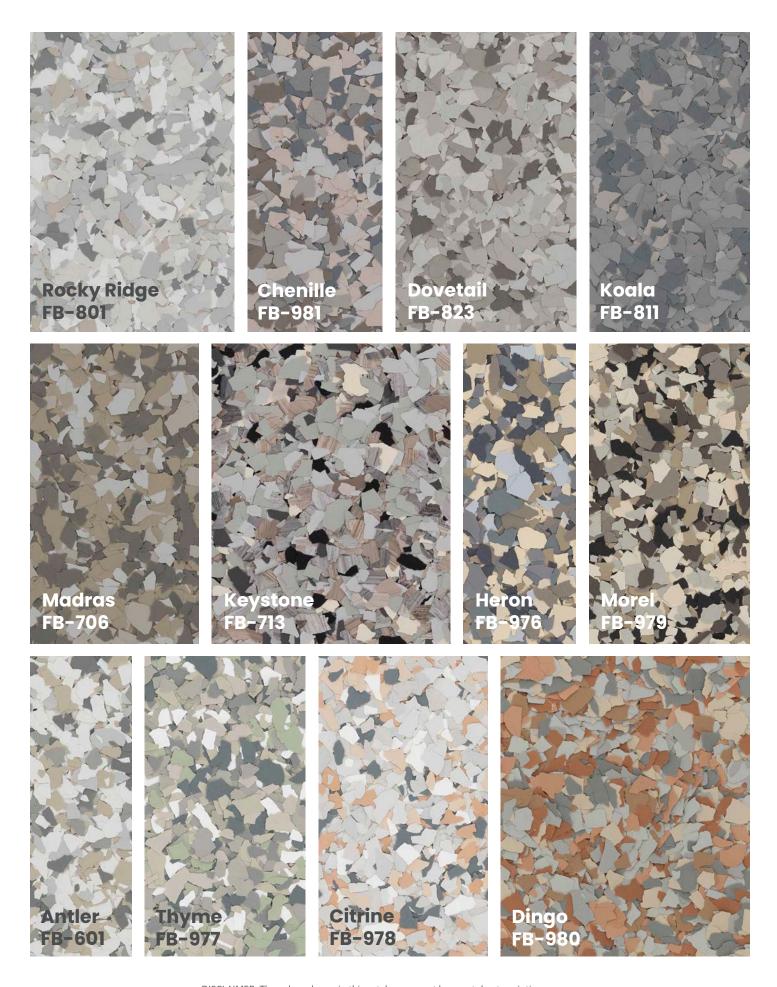

1/16"

1/32"

(70% - 1/16" & 30% - 1/4")

DISCLAIMER: The colors shown in this catalog may not be exact due to printing process limitations. For absolute color fidelity, colors should always be chosen from physical samples. All FLAKE blends are pictured in 1/4" size unless marked otherwise.

DISCLAIMER: The colors shown in this catalog may not be exact due to printing process limitations. For absolute color fidelity, colors should always be chosen from physical samples. All FLAKE blends are pictured in 1/4" unless marked otherwise.