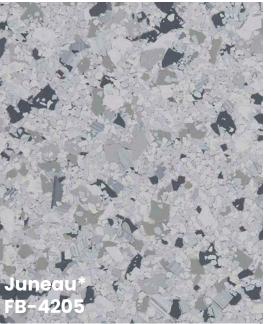

1/16"

1/32"

(70% - 1/16" & 30% - 1/4")

DISCLAIMER: The colors shown in this catalog may not be exact due to printing process limitations. For absolute color fidelity, colors should always be chosen from physical samples. All FLAKE blends are pictured in 1/4" size unless marked otherwise.