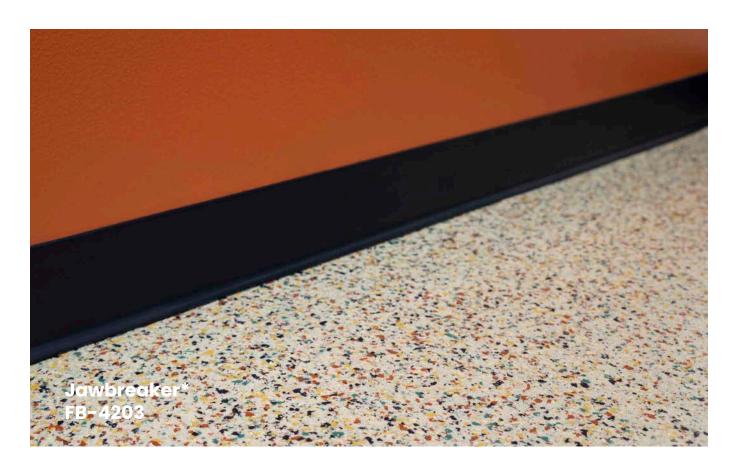

1/16"

1/32"

(70% - 1/16" & 30% - 1/4")

DISCLAIMER: The colors shown in this catalog may not be exact due to printing process limitations. For absolute color fidelity, colors should always be chosen from physical samples. All FLAKE blends are pictured in 1/4" size unless marked otherwise.

DISCLAIMER: The colors shown in this catalog may not be exact due to printing process limitations. For absolute color fidelity, colors should always be chosen from physical samples. All FLAKE blends are pictured in 1/4" unless marked otherwise.