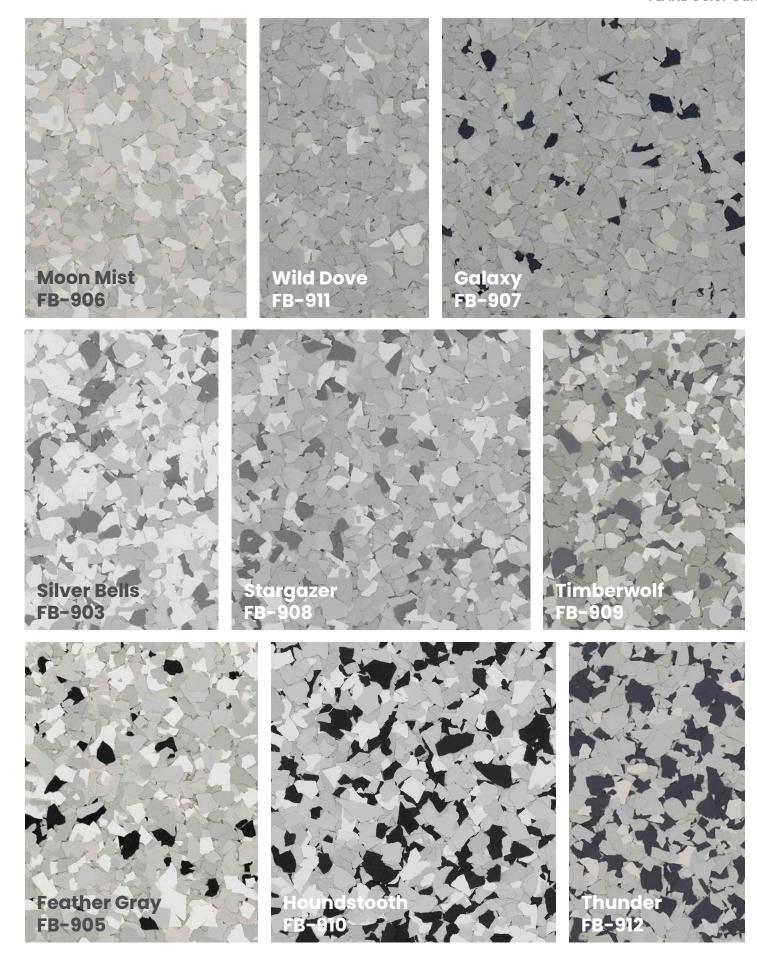

color guide

FLAKE

- size profiles
- signature blends
- marble FLAKE
- contemporary
- greystone
- brownstone
- accents
- custom FLAKE blends
- garage
- glitter accents
- hybrid stone
- terrazzo
- solid colors
- enhancement additives
- product information

1/16"

1/32"

(70% - 1/16" & 30% - 1/4")

DISCLAIMER: The colors shown in this catalog may not be exact due to printing process limitations. For absolute color fidelity, colors should always be chosen from physical samples. All FLAKE blends are pictured in 1/4" size unless marked otherwise.