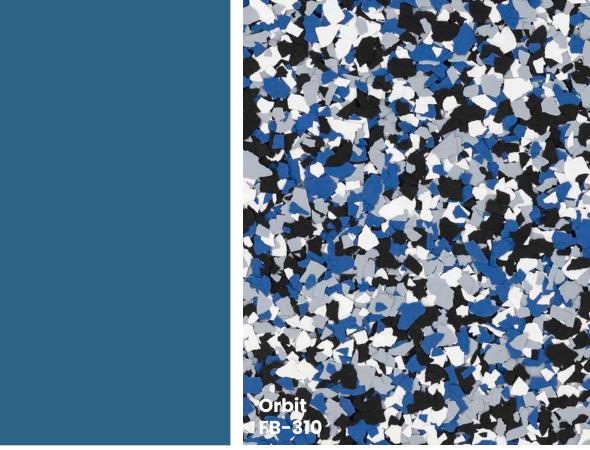

1/16"

1/32"

(70% - 1/16" & 30% - 1/4")

DISCLAIMER: The colors shown in this catalog may not be exact due to printing process limitations. For absolute color fidelity, colors should always be chosen from physical samples. All FLAKE blends are pictured in 1/4" size unless marked otherwise.