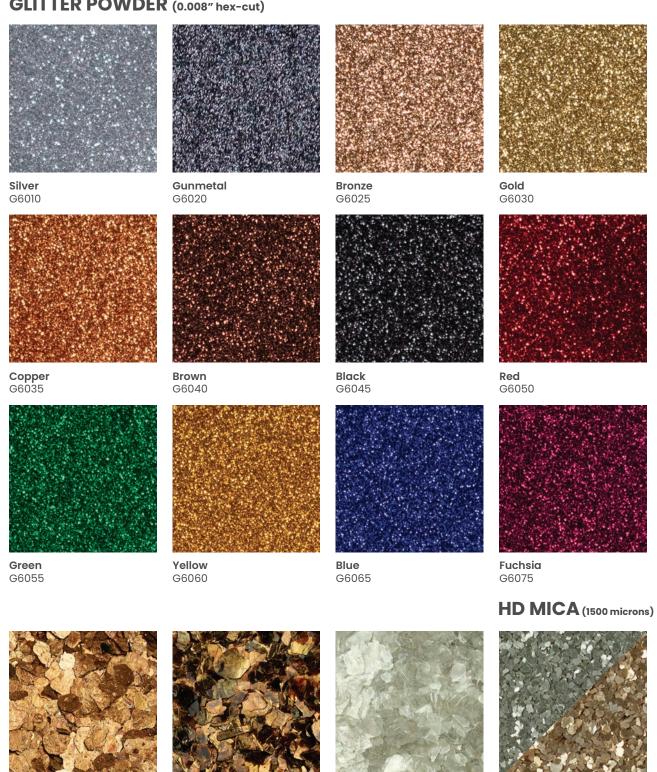

## GLITTER POWDER (0.008" hex-cut)

Rum

M1050

Clear

M1070

Bronze

M1060

**Silver** M5010 / **Gold** M5020