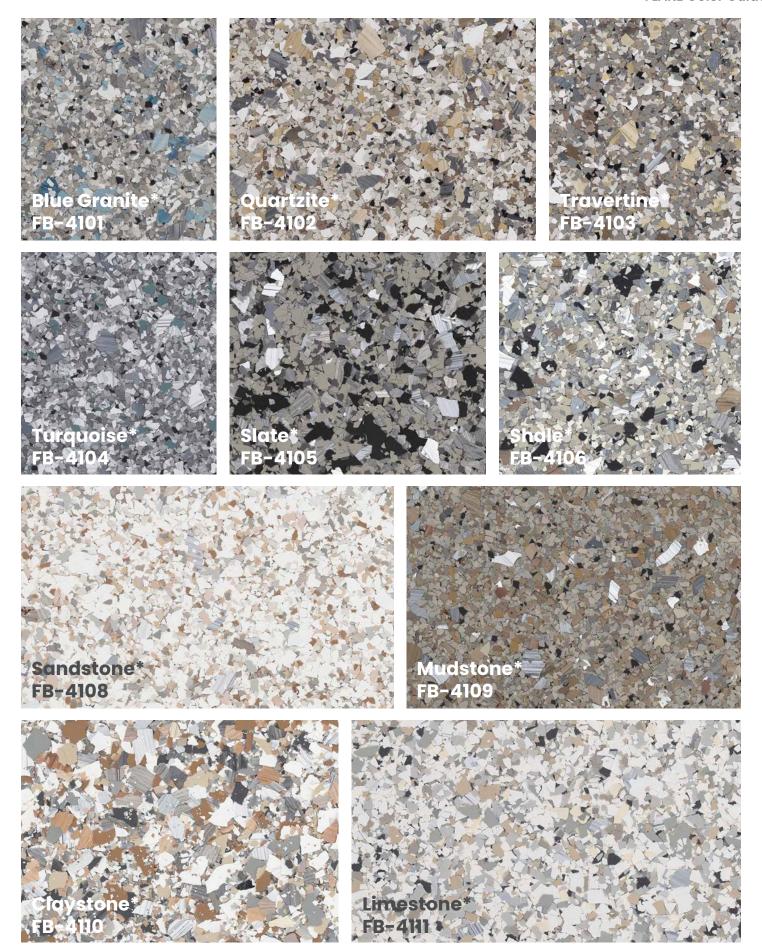

1/16"

1/32"

(70% - 1/16" & 30% - 1/4")

DISCLAIMER: The colors shown in this catalog may not be exact due to printing process limitations. For absolute color fidelity, colors should always be chosen from physical samples. All FLAKE blends are pictured in 1/4" size unless marked otherwise.