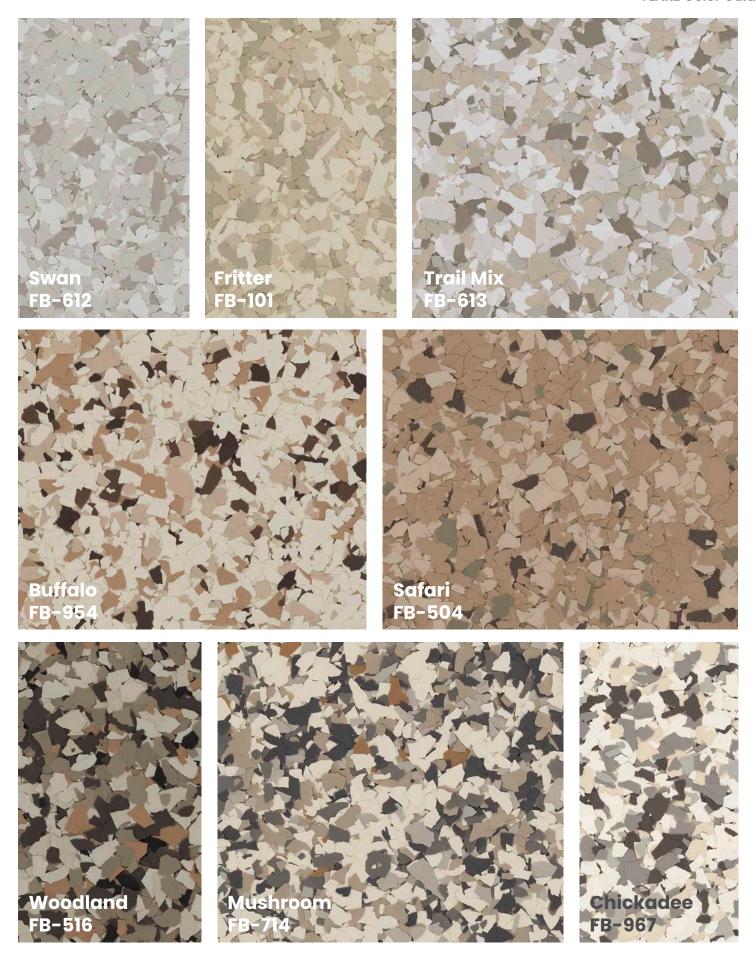

color guide

FLAKE

- size profiles
- signature blends
- marble FLAKE
- contemporary
- greystone
- brownstone
- accents
- custom FLAKE blends
- garage
- glitter accents
- hybrid stone
- terrazzo
- solid colors
- enhancement additives
- product information

1/16"

1/32"

(70% - 1/16" & 30% - 1/4")

DISCLAIMER: The colors shown in this catalog may not be exact due to printing process limitations. For absolute color fidelity, colors should always be chosen from physical samples. All FLAKE blends are pictured in 1/4" size unless marked otherwise.