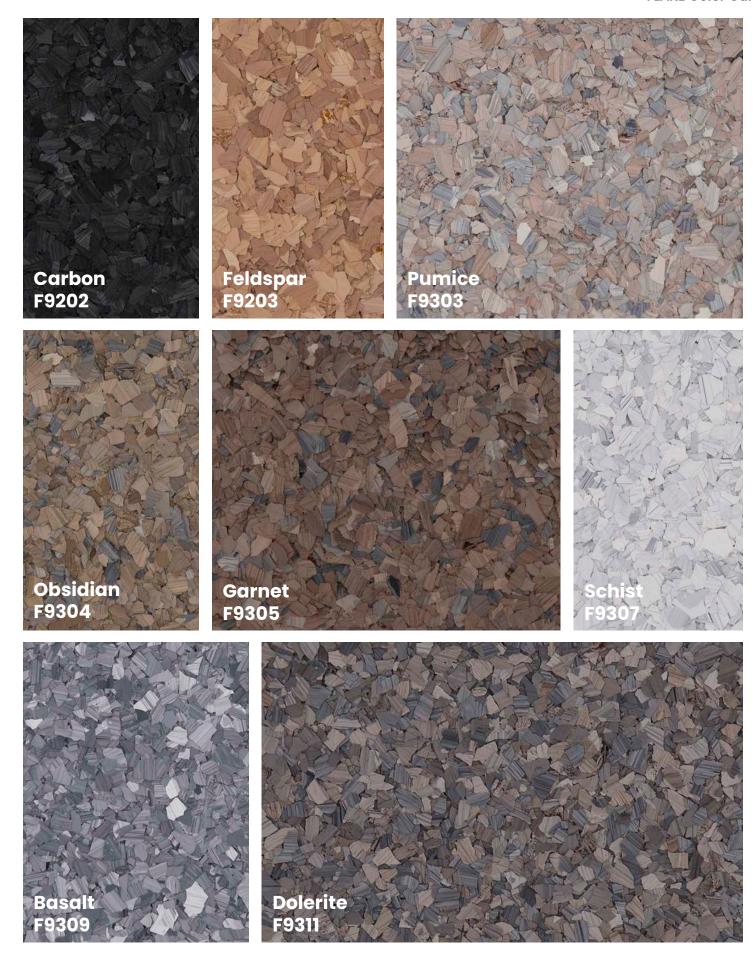

1/16"

1/32"

(70% - 1/16" & 30% - 1/4")

DISCLAIMER: The colors shown in this catalog may not be exact due to printing process limitations. For absolute color fidelity, colors should always be chosen from physical samples. All FLAKE blends are pictured in 1/4" size unless marked otherwise.