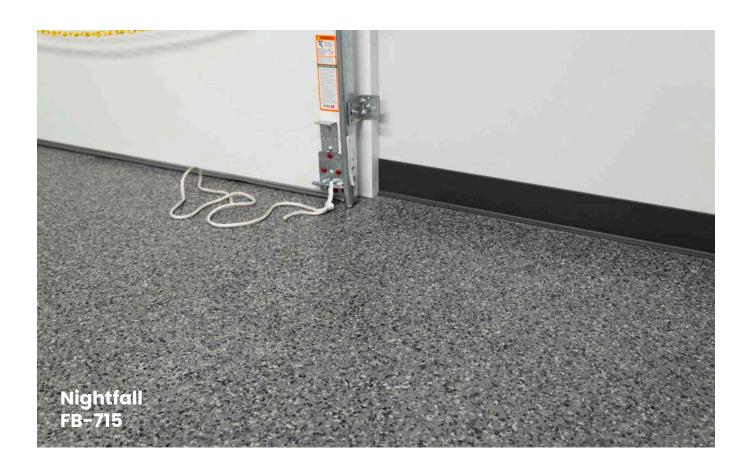

1/16"

1/32"

(70% - 1/16" & 30% - 1/4")

DISCLAIMER: The colors shown in this catalog may not be exact due to printing process limitations. For absolute color fidelity, colors should always be chosen from physical samples. All FLAKE blends are pictured in 1/4" size unless marked otherwise.