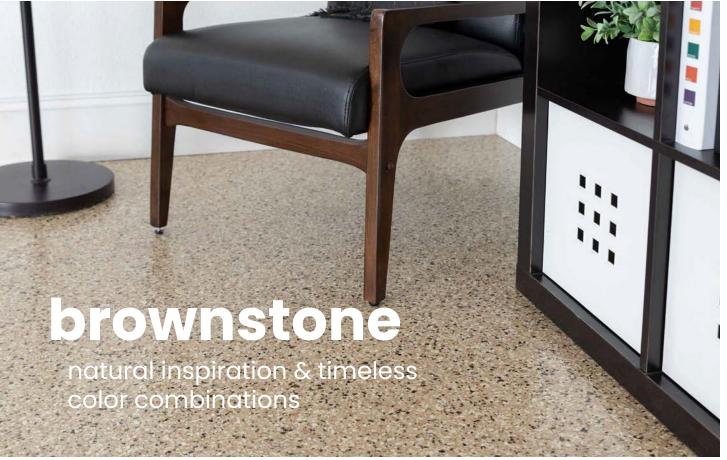

color guide

FLAKE

- size profiles
- signature blends
- marble FLAKE
- contemporary
- greystone
- brownstone
- accents
- custom FLAKE blends
- garage
- glitter accents
- hybrid stone
- terrazzo
- solid colors
- enhancement additives
- product information

1/16"

1/32"

(70% - 1/16" & 30% - 1/4")

DISCLAIMER: The colors shown in this catalog may not be exact due to printing process limitations. For absolute color fidelity, colors should always be chosen from physical samples. All FLAKE blends are pictured in 1/4" size unless marked otherwise.