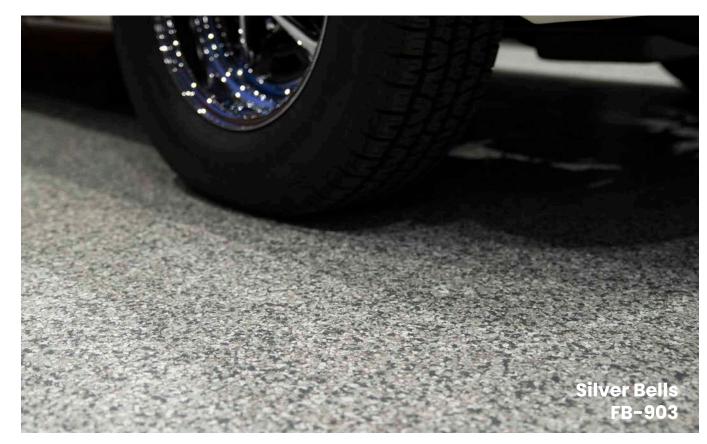

color guide

FLAKE

- size profiles
- signature blends
- marble FLAKE
- contemporary
- greystone
- brownstone
- accents
- custom FLAKE blends
- garage
- glitter accents
- hybrid stone
- terrazzo
- solid colors
- enhancement additives
- product information

1/16"

1/32"

(70% - 1/16" & 30% - 1/4")

DISCLAIMER: The colors shown in this catalog may not be exact due to printing process limitations. For absolute color fidelity, colors should always be chosen from physical samples. All FLAKE blends are pictured in 1/4" size unless marked otherwise.