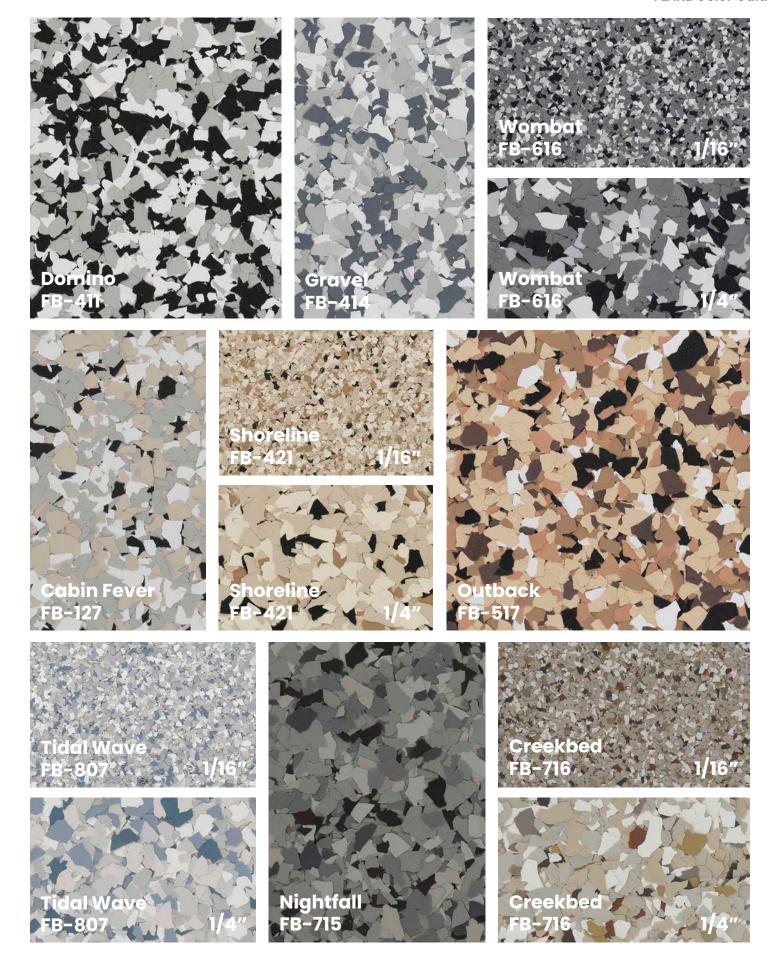

1/16"

1/32"

(70% - 1/16" & 30% - 1/4")

DISCLAIMER: The colors shown in this catalog may not be exact due to printing process limitations. For absolute color fidelity, colors should always be chosen from physical samples. All FLAKE blends are pictured in 1/4" size unless marked otherwise.