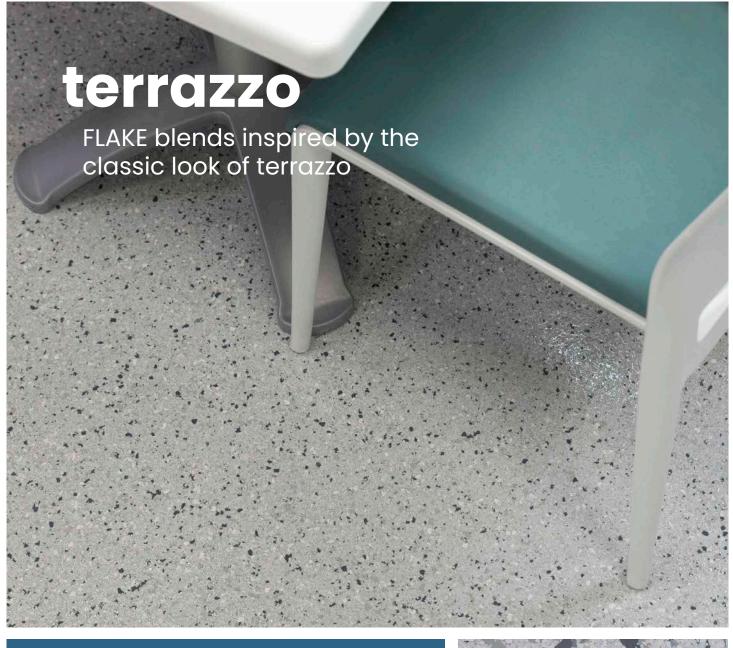

1/16"

1/32"

(70% - 1/16" & 30% - 1/4")

DISCLAIMER: The colors shown in this catalog may not be exact due to printing process limitations. For absolute color fidelity, colors should always be chosen from physical samples. All FLAKE blends are pictured in 1/4" size unless marked otherwise.

DISCLAIMER: The colors shown in this catalog may not be exact due to printing process limitations. For absolute color fidelity, colors should always be chosen from physical samples. All FLAKE blends are pictured in 1/4" unless marked otherwise.