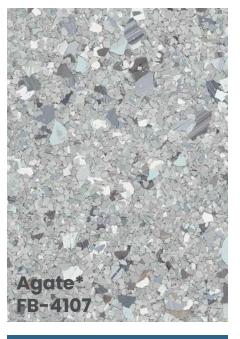

1/16"

1/32"

(70% - 1/16" & 30% - 1/4")

DISCLAIMER: The colors shown in this catalog may not be exact due to printing process limitations. For absolute color fidelity, colors should always be chosen from physical samples. All FLAKE blends are pictured in 1/4" size unless marked otherwise.