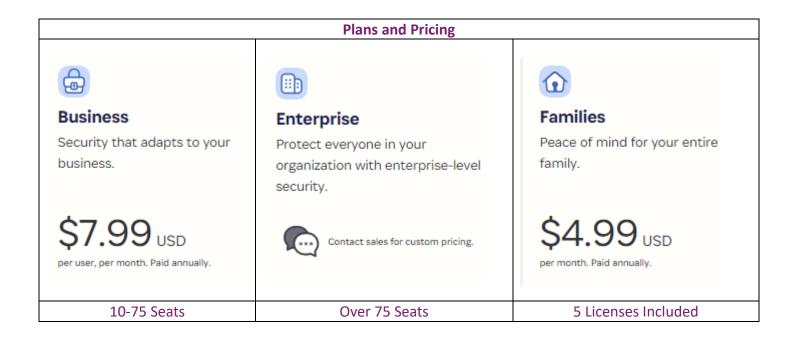

t

Secure Remote Password authenticates your account without sending your credentials over the Internet. This prevents anyone from stealing your data while it's in transit.



#### Only works in verified browsers

1Password only fills your details after it verifies that your browser has been signed by an identified developer.

## B

# Removes secrets from your clipboard

To prevent people or clipboard tools from learning your secrets, 1Password regularly removes item details from the clipboard

### Alerts you to security breaches

Watchtower alerts you to password breaches and other security problems with your saved items.



â

#### Always requires your input

To protect your data from shoulder surfers and browser-based attacks, 1Password only displays or fills data when you tell it to.