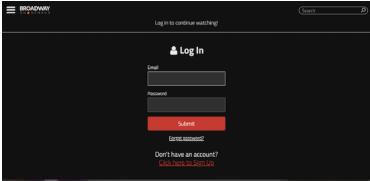

## **STEP 3:** Log in /Create an Account

If you haven't done so already, you will be prompted to either log in or create an account. If you are already logged in to you BOD account you will be taken directly to the payment page.

• If you already have a Broadway On Demand account:

Enter your email and password and click Submit.

If you don't already have a Broadway On Demand account:

### Select Click here to Sign Up.

You will be asked to enter an email and password and click **Submit**.

| ■ BROADWAY |                                                 | Search 9 |
|------------|-------------------------------------------------|----------|
|            | Log in to continue watching!                    |          |
|            | <b>≜</b> Log In                                 |          |
|            | Emeil                                           |          |
|            | Password                                        |          |
|            | Submit                                          |          |
|            | Egreet password?                                |          |
|            | Don't have an account?<br>Click here to Sign Up |          |