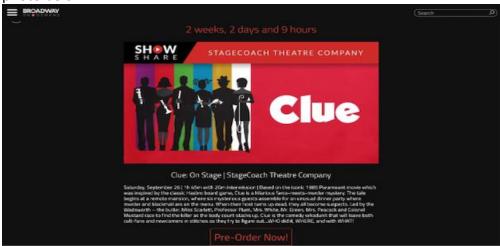

#### **STEP 1:** Locate the production you want to purchase

Click [this link] to be taken directly to the event show page. It should look something like the photo below.

### STEP 2: Click Pre-Order Now! at the bottom of the page to be taken to the payment page

\*Please note the Pre-Order Now! button won't appear if you have already paid for the event or the event is free of charge. You may simply return to the event show page when it's time for the show.