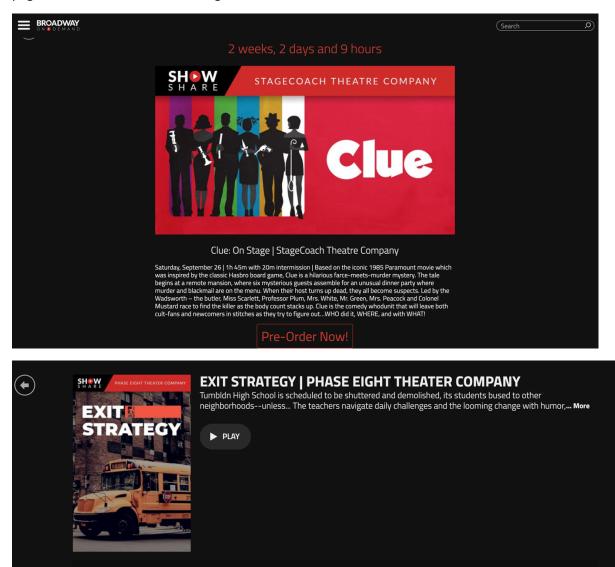

## **Broadway On Demand Purchase + Viewing Instructions**

Step 1: Click the link provided by the theatre to go directly to the performance's page. If the production is a livestreamed event, you will see a page similar to the top image. If it is an On Demand event, your page will look like the bottom image.

1 Episodes

FULL PRODUCTION

EXIT STRATEGY | PHASE EIGHT THEATER COMPANY 0m

Pre-Order now for access starting October 3 at 7  $\rm pm$  ET through October 4 at 7  $\rm pm$ 

Step 2: If the production is a livestreamed event, click the Pre-Order button. If it is an On Demand production, click the Play button. If you are already logged in, you will be taken directly to the payment page. If not, you will be taken to this log in page to either log in to your existing BOD account, or to create one by clicking "Click here to Sign Up" at the bottom of the page.