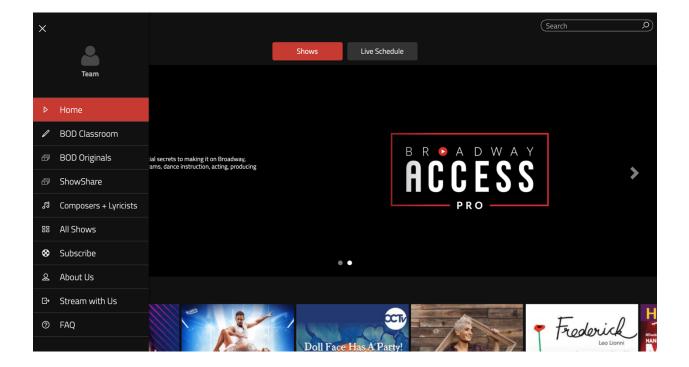

Step 6: Enjoy the performance by returning to the relevant link at showtime! To navigate to the performance page from <u>broadwayondemand.com</u>'s home page, click the hamburger menu (three lines) in the top left of the screen and select ShowShare. Then locate the correct performance under the Live Productions carousel (for livestreamed shows) or the Watch Now carousel (for On Demand shows) and click to be taken to the performance page.