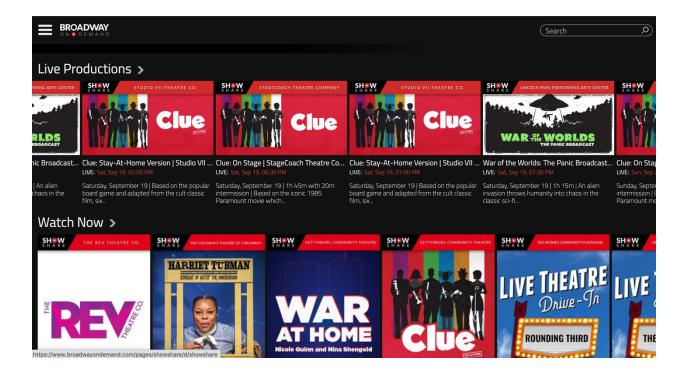

Step 6: Enjoy the performance by returning to the relevant link at showtime! To navigate to the performance page from <u>broadwayondemand.com</u>'s home page, click the hamburger menu (three lines) in the top left of the screen and select ShowShare. Then locate the correct performance under the Live Productions carousel (for livestreamed shows) or the Watch Now carousel (for On Demand shows) and click to be taken to the performance page.