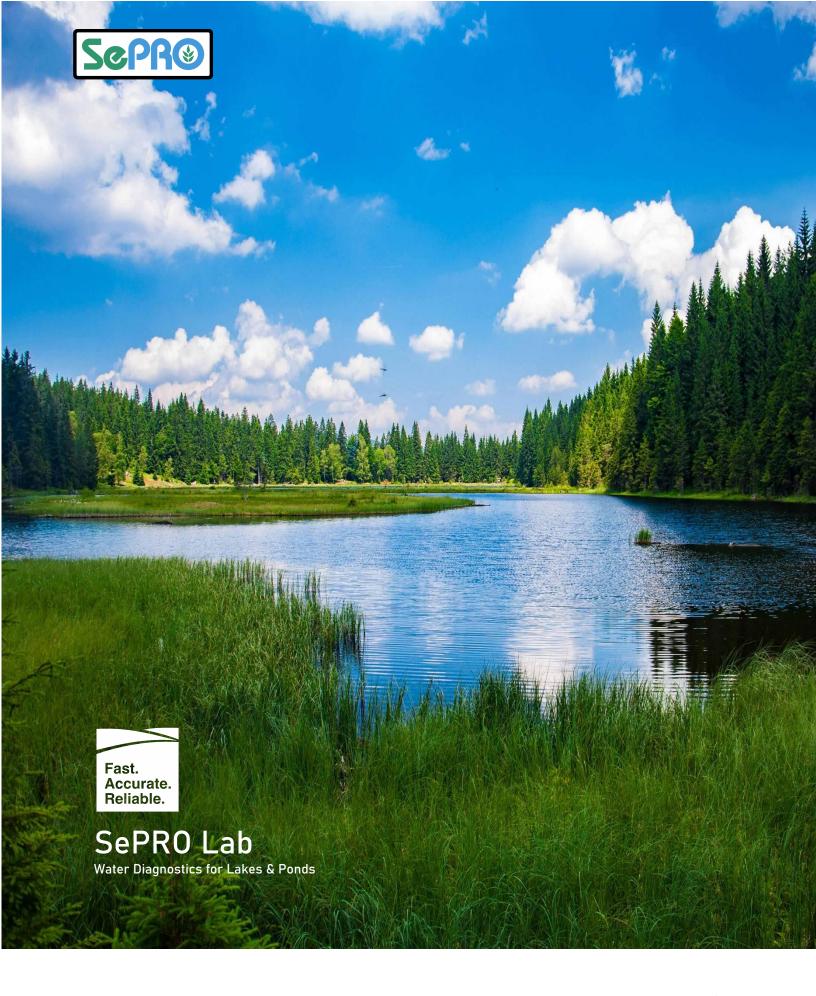

## Algae ID Pictures Goldfish Pond

SeSCRIPT Analysis Report Page 3 of 3

## Algae ID Results Goldfish Pond

| Identification         | Classification                  | Description                                                                            | Density/Biomass<br>(cells/mL) |
|------------------------|---------------------------------|----------------------------------------------------------------------------------------|-------------------------------|
|                        |                                 |                                                                                        | ***                           |
| <i>Limnothrix</i> sp.  | Cyanophyta-<br>Blue-green algae | Filamentous, planktonic, potential toxin producer                                      | 745,100                       |
| <i>Aphanocapsa</i> sp. | Cyanophyta-<br>Blue-green algae | Colonial, planktonic,<br>potential toxin producer                                      | 132,300                       |
| Dolichospermum sp.     | Cyanophyta-<br>Blue-green algae | Filamentous, scum-<br>former, planktonic,<br>potential toxin and<br>tase/odor producer | 44,900                        |
| <i>Microcystis</i> sp. | Cyanophyta-<br>Blue-green algae | Colonial, scum-former,<br>planktonic, potential toxin<br>and taste/odor producer       | 39,800                        |