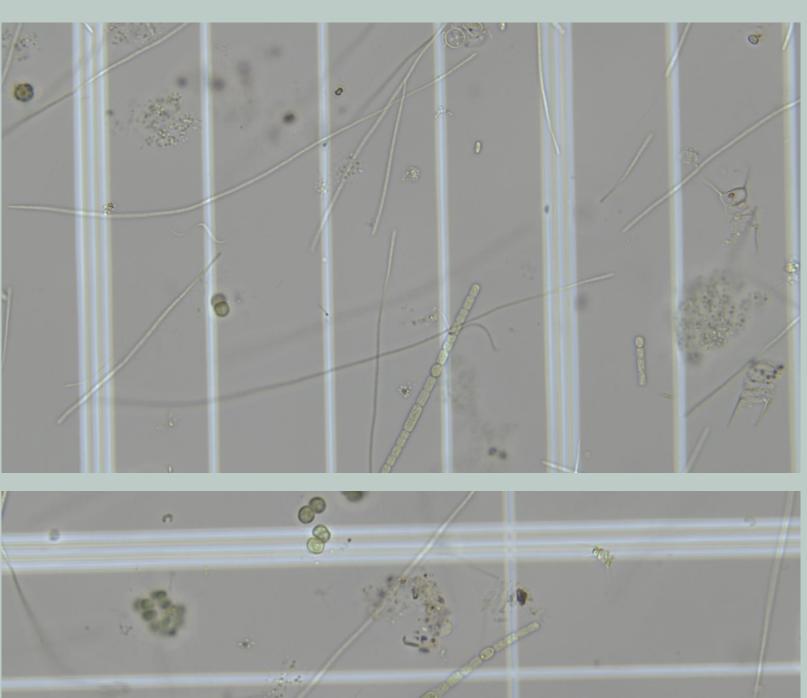

## Algae ID Pictures Goldfish Pond

SeSCRIPT Analysis Report Page 3 of 3

## Algae ID Results Goldfish Pond

| Identification         | Classification                  | Description                                                                            | Density/Biomass<br>(cells/mL) |
|------------------------|---------------------------------|----------------------------------------------------------------------------------------|-------------------------------|
|                        |                                 |                                                                                        | ***                           |
| <i>Limnothrix</i> sp.  | Cyanophyta-<br>Blue-green algae | Filamentous, planktonic, potential toxin producer                                      | 745,100                       |
| <i>Aphanocapsa</i> sp. | Cyanophyta-<br>Blue-green algae | Colonial, planktonic,<br>potential toxin producer                                      | 132,300                       |
| Dolichospermum sp.     | Cyanophyta-<br>Blue-green algae | Filamentous, scum-<br>former, planktonic,<br>potential toxin and<br>tase/odor producer | 44,900                        |
| <i>Microcystis</i> sp. | Cyanophyta-<br>Blue-green algae | Colonial, scum-former,<br>planktonic, potential toxin<br>and taste/odor producer       | 39,800                        |