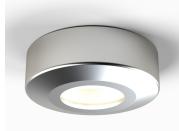

\*\* PS - Push Spring option on Recessed

\* FS - Fixing screw option on Surface Mounted

Description The Infra Undershelf downlight is a premium fixed IP rated downlight at the forefront of design with an elegant slim bezel, and main body and high CRI, ideal for Residential, Hospitality, Retail and Marine applications. The Infra has a magnetic retained front bezel with frosted

Infra

**Undershelf Downlight** 

2mm thick glass ideal for wet spaces.

It is shallow in order to fit effortlessly under canopies, kitchen cabinets, Shelves, all whilst being totally discreit using premium efficacy LED's with 90CRI as standard.