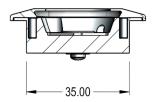

Infra

**Undershelf Downlight** 

2mm thick glass ideal for wet spaces.

It is shallow in order to fit effortlessly under canopies, kitchen cabinets, Shelves, all whilst being totally discreit using premium efficacy LED's with 90CRI as standard.