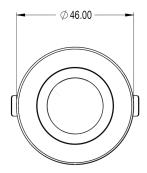

Infra

**Undershelf Downlight** 

2mm thick glass ideal for wet spaces.

It is shallow in order to fit effortlessly under canopies, kitchen cabinets, Shelves, all whilst being totally discreit using premium efficacy LED's with 90CRI as standard.