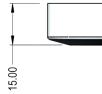

Infra

**Undershelf Downlight** 

2mm thick glass ideal for wet spaces.

It is shallow in order to fit effortlessly under canopies, kitchen cabinets, Shelves, all whilst being totally discreit using premium efficacy LED's with 90CRI as standard.