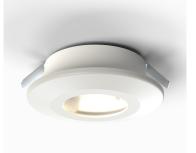

\*\* PS - Push Spring option on Recessed

\* FS - Fixing screw option on Surface Mounted

Description The Infra Undershelf downlight is a premium fixed IP rated downlight at the forefront of design with an elegant slim bezel, and main body and high CRI, ideal for Residential, Hospitality, Retail and Marine applications. The Infra has a magnetic retained front bezel with frosted

Infra

**Undershelf Downlight** 

2mm thick glass ideal for wet spaces.

It is shallow in order to fit effortlessly under canopies, kitchen cabinets, Shelves, all whilst being totally discreit using premium efficacy LED's with 90CRI as standard.

Infra Undershelf Recessed

CUT-OUT - 37Ø

**Fixing Scews** 

RAL\* a variety of Powder coated, Electro Plated and Anodised finishes are available Please contact your Consilio Lighting sales representative for further details.