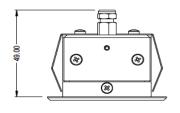

\*Maxi Murus Larger product

RAL\* a variety of Powder coated, Electro Plated and Anodised finishes are available Please contact your Consilio Lighting sales representative for further details.

CUT-OUT - 50Ø