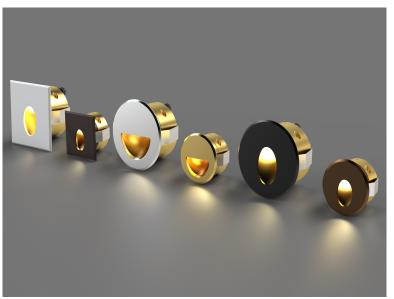

## Description

The Maxi Muras Wall-Light is a discreet low level wall-light at the forefront of design with an elegant slim bezel and high CRI, ideal for Residential, Hospitality, Retail and Marine Exterior and interior applications. The Maxi Muras features premium efficacy LED's, turned from solid Brass for premium feel and expertly crafed CNC milled inner allowing for perfectly equal light reflection.

\*Maxi Murus Larger product

RAL\* a variety of Powder coated, Electro Plated and Anodised finishes are available Please contact your Consilio Lighting sales representative for further details.

CUT-OUT - 50Ø