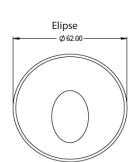

## Build your code

Build your code using the table below using the 'Code Tag'. An example is located under the product photo.

| Description      | Code Tag     | Meaning                                |
|------------------|--------------|----------------------------------------|
| Туре             | MMS1         | Maxi Murus Elipse                      |
|                  | MMS2<br>MMS2 | Maxi Murus Eyelid<br>Maxi Murus Square |
|                  | 10110152     | Maxi Murus Square                      |
| ССТ              | 27           | 2700K                                  |
|                  | 30           | 3000K                                  |
|                  | 40           | 4000K                                  |
| Beam Angle       | W            | Wash                                   |
| IP Rating        | 20           | IP20                                   |
| _                | 54           | IP54                                   |
|                  | 67           | IP67                                   |
| CRI              | 97           | 97                                     |
| Spring           | PF           | Push Fit                               |
| Colour Bezel     | WH           | White (RAL 9010)                       |
|                  | BL           | Black (RAL 9005)                       |
|                  | SBB          | Solid Brushed Brass                    |
|                  | SPB          | Solid Polished Brass                   |
|                  | SNB          | Solid Natural Brass                    |
|                  | AB           | Antique Brass                          |
| Colour Reflector | WH           | White (RAL 9010)                       |
|                  | BL           | Black (RAL 9005)                       |
|                  | SBB          | Solid Brushed Brass                    |
|                  | SPB          | Solid Polished Brass                   |
|                  | SNB          | Solid Natural Brass                    |
|                  | AB           | Antique Brass                          |
| LED              | 1W           | 1W SMD                                 |
|                  | 4W           | 4W COB                                 |
|                  | 24V CV       | 24V COB                                |
|                  |              |                                        |