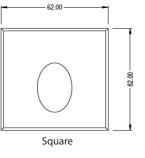

\*Maxi Murus Larger product

RAL\* a variety of Powder coated, Electro Plated and Anodised finishes are available Please contact your Consilio Lighting sales representative for further details.

CUT-OUT - 50Ø

## Build your code

Build your code using the table below using the 'Code Tag'. An example is located under the product photo.

| Description      | Code Tag     | Meaning                                |
|------------------|--------------|----------------------------------------|
| Туре             | MMS1         | Maxi Murus Elipse                      |
|                  | MMS2<br>MMS2 | Maxi Murus Eyelid<br>Maxi Murus Square |
|                  | 10110152     | Maxi Murus Square                      |
| ССТ              | 27           | 2700K                                  |
|                  | 30           | 3000K                                  |
|                  | 40           | 4000K                                  |
| Beam Angle       | W            | Wash                                   |
| IP Rating        | 20           | IP20                                   |
| _                | 54           | IP54                                   |
|                  | 67           | IP67                                   |
| CRI              | 97           | 97                                     |
| Spring           | PF           | Push Fit                               |
| Colour Bezel     | WH           | White (RAL 9010)                       |
|                  | BL           | Black (RAL 9005)                       |
|                  | SBB          | Solid Brushed Brass                    |
|                  | SPB          | Solid Polished Brass                   |
|                  | SNB          | Solid Natural Brass                    |
|                  | AB           | Antique Brass                          |
| Colour Reflector | WH           | White (RAL 9010)                       |
|                  | BL           | Black (RAL 9005)                       |
|                  | SBB          | Solid Brushed Brass                    |
|                  | SPB          | Solid Polished Brass                   |
|                  | SNB          | Solid Natural Brass                    |
|                  | AB           | Antique Brass                          |
| LED              | 1W           | 1W SMD                                 |
|                  | 4W           | 4W COB                                 |
|                  | 24V CV       | 24V COB                                |
|                  |              |                                        |