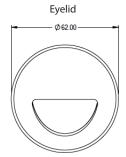

## Build your code

Build your code using the table below using the 'Code Tag'. An example is located under the product photo.

| Description      | Code Tag     | Meaning                                |
|------------------|--------------|----------------------------------------|
| Туре             | MMS1         | Maxi Murus Elipse                      |
|                  | MMS2<br>MMS2 | Maxi Murus Eyelid<br>Maxi Murus Square |
|                  | 10110152     | Maxi Murus Square                      |
| ССТ              | 27           | 2700K                                  |
|                  | 30           | 3000K                                  |
|                  | 40           | 4000K                                  |
| Beam Angle       | W            | Wash                                   |
| IP Rating        | 20           | IP20                                   |
| _                | 54           | IP54                                   |
|                  | 67           | IP67                                   |
| CRI              | 97           | 97                                     |
| Spring           | PF           | Push Fit                               |
| Colour Bezel     | WH           | White (RAL 9010)                       |
|                  | BL           | Black (RAL 9005)                       |
|                  | SBB          | Solid Brushed Brass                    |
|                  | SPB          | Solid Polished Brass                   |
|                  | SNB          | Solid Natural Brass                    |
|                  | AB           | Antique Brass                          |
| Colour Reflector | WH           | White (RAL 9010)                       |
|                  | BL           | Black (RAL 9005)                       |
|                  | SBB          | Solid Brushed Brass                    |
|                  | SPB          | Solid Polished Brass                   |
|                  | SNB          | Solid Natural Brass                    |
|                  | AB           | Antique Brass                          |
| LED              | 1W           | 1W SMD                                 |
|                  | 4W           | 4W COB                                 |
|                  | 24V CV       | 24V COB                                |
|                  |              |                                        |