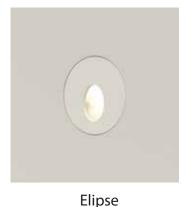

#### Build your code

Build your code using the table below using the 'Code Tag'. An example is located under the product photo.

| Description  | Code Tag | Meaning          |
|--------------|----------|------------------|
| Туре         | MU1      | Muras            |
| .,,,,        | MU2      | Muras 1W         |
| ССТ          | 27       | 2700K            |
|              | 30       | 3000K            |
|              | 40       | 4000K            |
| Beam Angle   | W        | Wash             |
| IP Rating    | 20       | IP20             |
|              | 54       | IP54             |
|              | 67       | IP67             |
| CRI          | 97       | 97               |
| Spring       | PF       | Push Fit         |
| Colour Bezel | WH       | White (RAL 9010) |
|              | BL       | Black (RAL 9005) |
|              | RL       | RAL Finish       |
| Bezel type   | EY       | Eyelid           |
|              | ELR      | Elipse Round     |