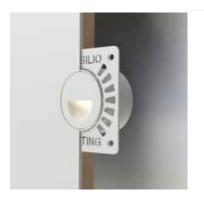

### Low Level Wall-Light

#### Description

The Muras Wall-Light is a discreet low level Trimless wall-light at the forefront of design with an elegant slim bezel and high CRI, ideal for Residential, Hospitality, Retail and Marine Exterior and interior applications. The Muras Trimless features premium efficacy LED's, turned from solid aluminium and Brass for premium feel and expertly crafed CNC milled inner allowing for perfectly equal light reflection.

The Murus Trimless is able to be finished in any RAL coulour allowing for the product to be truly seemless in any environment.

Eyelid