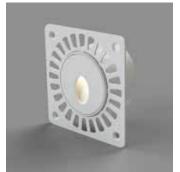

### Low Level Wall-Light

#### Description

The Muras Wall-Light is a discreet low level Trimless wall-light at the forefront of design with an elegant slim bezel and high CRI, ideal for Residential, Hospitality, Retail and Marine Exterior and interior applications. The Muras Trimless features premium efficacy LED's, turned from solid aluminium and Brass for premium feel and expertly crafed CNC milled inner allowing for perfectly equal light reflection.

The Murus Trimless is able to be finished in any RAL coulour allowing for the product to be truly seemless in any environment.

Eyelid