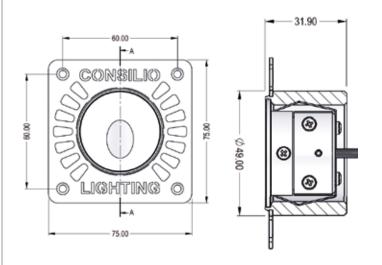

#### CUT-OUT - 36Ø

RAL\* a variety of Powder coated, Electro Plated and Anodised finishes are available Please contact your Consilio Lighting sales representative for further details.