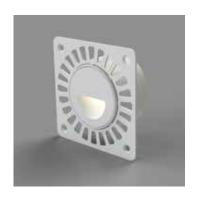

### Low Level Wall-Light

#### Description

The Muras Wall-Light is a discreet low level Trimless wall-light at the forefront of design with an elegant slim bezel and high CRI, ideal for Residential, Hospitality, Retail and Marine Exterior and interior applications. The Muras Trimless features premium efficacy LED's, turned from solid aluminium and Brass for premium feel and expertly crafed CNC milled inner allowing for perfectly equal light reflection.

The Murus Trimless is able to be finished in any RAL coulour allowing for the product to be truly seemless in any environment.

Eyelid