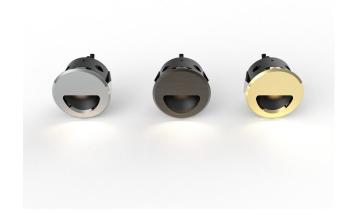

### Build your code

Build your code using the table below using the 'Code Tag'. An example is located under the product photo.

| Description  | Code Tag                                       | Meaning                                                                                                                                                                                                                                    |
|--------------|------------------------------------------------|--------------------------------------------------------------------------------------------------------------------------------------------------------------------------------------------------------------------------------------------|
| Туре         | MU1                                            | Murus                                                                                                                                                                                                                                      |
| ССТ          | 27<br>30<br>40                                 | 2700K<br>3000K<br>4000K                                                                                                                                                                                                                    |
| Beam Angle   | W                                              | Wash                                                                                                                                                                                                                                       |
| IP Rating    | 20<br>54<br>67                                 | IP20<br>IP54<br>IP67                                                                                                                                                                                                                       |
| CRI          | 97                                             | 97                                                                                                                                                                                                                                         |
| Spring       | PF                                             | Push Fit                                                                                                                                                                                                                                   |
| Colour Bezel | WH BL BP SC PC BS PS NS SBB SPB SNB BA SA RAL* | White (RAL 9010) Black (RAL 9005) Bronze plate Satin Chrome Polished Chrome Brushed Stainless Polished Stainless Natural Stainless Solid Brushed Brass Solid Polished Brass Solid Natural Brass Black Anodised Silver Anodised Ral/Variant |
| Bezel type   | EY<br>ELR<br>ELS                               | Eyelid<br>Elipse Round<br>Elipse Square                                                                                                                                                                                                    |