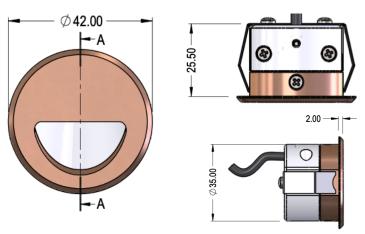

#### CUT-OUT - 36Ø

RAL\* a variety of Powder coated, Electro Plated and Anodised finishes are available Please contact your Consilio Lighting sales representative for further details.