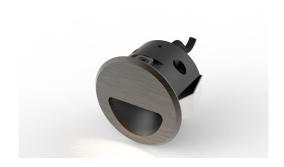

#### Description

The Murus Wall-Light is a discreet low level wall-light at the forefront of design with an elegant slim bezel and high CRI, ideal for Residential, Hospitality, Retail and Marine Exterior and interior applications. The Murus features premium efficacy LED's, turned from solid aluminium for premium feel and expertly crafed CNC milled inner allowing for perfectly equal light reflection.