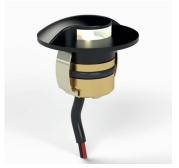

#### Description

The Pavos is a discreet inground wash-light at the forefront of design with an elegant CNC milled bezel. Only pretruding 6mm from the ground when installed the Pavos is ideal for walkways and stairs in exterior and interior applications.

The Pavos features premium efficacy LED's, turned from solid Brass in the UK for premium feel and quality.

PAV1/67/AB/BT

Single

Double

Triple