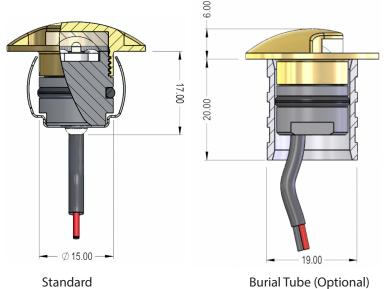

# consiliolighting.co.uk sales@consiliolighting.co.uk

## Pavos

### Inground Wash-Light

#### Description

The Pavos is a discreet inground wash-light at the forefront of design with an elegant CNC milled bezel. Only pretruding 6mm from the ground when installed the Pavos is ideal for walkways and stairs in exterior and interior applications.

The Pavos features premium efficacy LED's, turned from solid Brass in the UK for premium feel and quality.





PAV1/67/AB/BT







Single

Double

Triple



#### CUT-OUT - 17Ø

# RAL\* a variety of Powder coated, Electro Plated and Anodised finishes are available Please contact your Consilio Lighting sales representative for further details.

### **Technical Specification**

| Wattage:         | 1W        |
|------------------|-----------|
| Forward voltage: | 3vF       |
| Drive Current:   | 350mA     |
| Lumen Output:    | 94Lms     |
| CCT:             | 2700K     |
| LED:             | CREE      |
| IP:              | IP67      |
| Beam Angle:      | Wash 160° |
|                  |           |

#### Build your code

Build your code using the table below using the 'Code Tag'. An example is located under the product photo.

|  | Description  | Code Tag | Meaning              |
|--|--------------|----------|----------------------|
|  | Тур