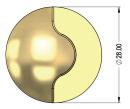

# consiliolighting.co.uk sales@consiliolighting.co.uk

## Pavos

### Inground Wash-Light

#### Description

The Pavos is a discreet inground wash-light at the forefront of design with an elegant CNC milled bezel. Only pretruding 6mm from the ground when installed the Pavos is ideal for walkways and stairs in exterior and interior applications.

The Pavos features premium efficacy LED's, turned from solid Brass in the UK for premium feel and quality.





PAV1/67/AB/BT







Single

Double

Triple



#### CUT-OUT - 17Ø

# RAL\* a variety of Powder coated, Electro Plated and Anodised finishes are available Please contact your Consilio Lighting sales representative for further details.

### **Technical Specification**

| Wattage:         | 1W        |
|------------------|-----------|
| Forward voltage: | 3vF       |
| Drive Current:   | 350mA     |
| Lumen Output:    | 94Lms     |
| CCT:             | 2700K     |
| LED:             | CREE      |
| IP:              | IP67      |
| Beam Angle:      | Wash 160° |
|                  |           |

#### Build your code

Build your code using the table below using the 'Code Tag'. An example is located under the product photo.

|  | Description  | Code Tag | Meaning              |
|--|--------------|----------|--