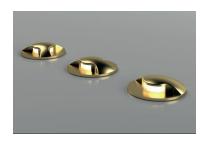

The Pavos features premium efficacy LED's, turned from solid Brass in the UK for premium feel and quality.

PAV1/67/AB/BT

Single

Double

Triple